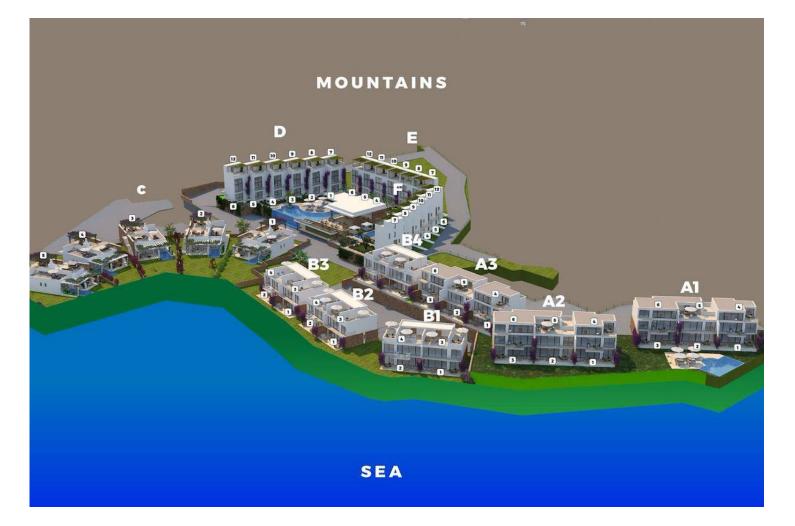

many more facilities
- An award winning developer, with over 20 years of experience, known for their high quality buildings
- This is the ideal holiday home, offering the definition of easy living
- Covered parking







87 m<sup>2</sup> to 107 m<sup>2</sup>

1 Bedroom





2 Bathrooms

34 Months Instalments





**Exterior Images** 













**Interior Images** 













DMG PROPERTY GROUP

#### **Floor Plan**



#### G-BLOCK 1. FLOOR PLAN

NO: 6-7 TOTAL AREA :87 m<sup>2</sup> COVERED AREA :52 m<sup>2</sup> TERRACE AREA :10 m<sup>2</sup> ROOF TERRACE :25 m<sup>2</sup>

#### G-BLOCK 1. FLOOR PLAN

NO: 5-8 TOTAL AREA :106 m<sup>2</sup> COVERED AREA :60 m<sup>2</sup> TERRACE AREA :6 m<sup>2</sup> ROOF TERRACE :40 m<sup>2</sup>



### Site Plan

Tatlisu, Kyrenia East, North Cyprus





# **Project Location**

### This beachfront project is located in **Tatlisu** in North Cyprus



| Pharmacy                | 2 mins | Korineum Golf Course     | 8 mins  |
|-------------------------|--------|--------------------------|---------|
| Supermarket             | 2 mins | 5 Star Hotels and Casino | 15 mins |
| Beach Club              | 2 mins | Kyrenia Town Centre      | 30 mins |
| Eagle's Nest Restaurant | 5 mins | Ercan Airport            | 35 mins |
| Cafes and Restaurants   | 5 mins | Larnaca Airport          | 60 mins |



### **About the Project**

Welcome to breathtaking Tatlisu, an area known for its natural beauty, pristine nature, lush greenery, mountain range, stunning sandy beaches, and crystal-clear Mediterranean waters.

This latest bespoke development, set on 1