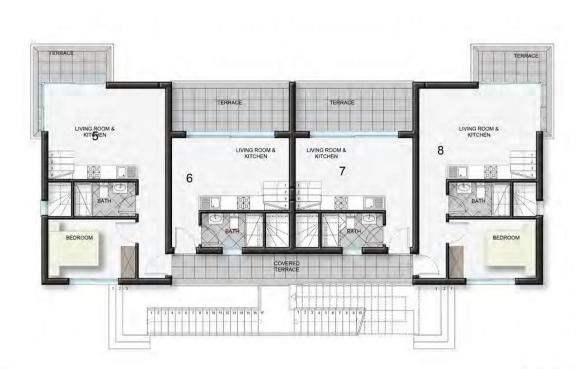

#### **Floor Plan**

#### G-BLOCK 1. FLOOR PLAN

NO: 6-7 TOTAL AREA :87 m<sup>2</sup> COVERED AREA :52 m<sup>2</sup> TERRACE AREA :10 m<sup>2</sup> ROOF TERRACE :25 m<sup>2</sup>

#### G-BLOCK 1. FLOOR PLAN

NO: 5-8 TOTAL AREA :106 m<sup>2</sup> COVERED AREA :60 m<sup>2</sup> TERRACE AREA :6 m<sup>2</sup> ROOF TERRACE :40 m<sup>2</sup>