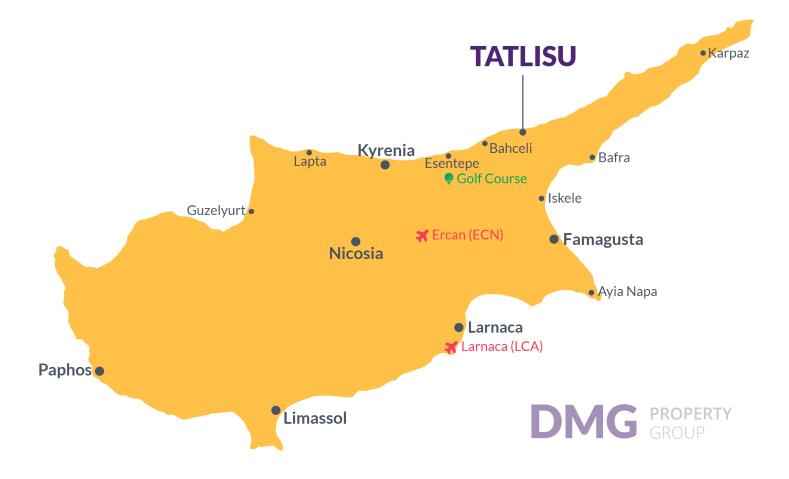

### Site Plan

Tatlisu, Kyrenia East, North Cyprus

# **Project Location**

### This beachfront project is located in **Tatlisu** in North Cyprus

| Pharmacy                | 2 mins | Korineum Golf Course     | 8 mins  |
|-------------------------|--------|--------------------------|---------|
| Supermarket             | 2 mins | 5 Star Hotels and Casino | 15 mins |
| Beach Club              | 2 mins | Kyrenia Town Centre      | 30 mins |
| Eagle's Nest Restaurant | 5 mins | Ercan Airport            | 35 mins |
| Cafes and Restaurants   | 5 mins | Larnaca Airport          | 60 mins |