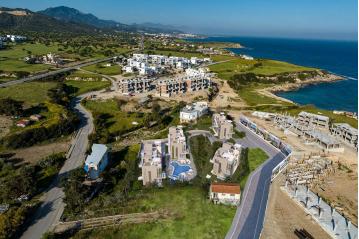

### Site Plan

Tatlisu, Kyrenia East, North Cyprus

# **Project Location**

### This beachfront project is located in **Tatlisu** in North Cyprus

| Pharmacy                | 2 mins | Korineum Golf Course     | 8 mins  |
|-------------------------|--------|--------------------------|---------|
| Supermarket             | 2 mins | 5 Star Hotels and Casino | 15 mins |
| Beach Club              | 2 mins | Kyrenia Town Centre      | 30 mins |
| Eagle's Nest Restaurant | 5 mins | Ercan Airport            | 35 mins |
| Cafes and Restaurants   | 5 mins | Larnaca Airport          | 60 mins |

Perfectly positioned steps away from Tatlisu Beach and local restaurants, 35 minutes from Kyrenia City Centre, and under an hour's drive to both Ercan and Larnaca International Airports.

Fall asleep to the sounds of the waves lapping, and wake up to picturesque sunrises every morning. Stop dreaming and make paradise a reality in beautiful North Cyprus.