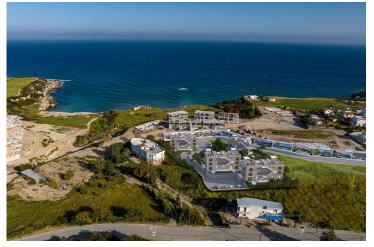

### Site Plan

Tatlisu, Kyrenia East, North Cyprus

# **Project Location**

### This beachfront project is located in **Tatlisu** in North Cyprus

| Pharmacy                | 2 mins | Korineum Golf Course     | 8 mins  |
|-------------------------|--------|--------------------------|---------|
| Supermarket             | 2 mins | 5 Star Hotels and Casino | 15 mins |
| Beach Club              | 2 mins | Kyrenia Town Centre      | 30 mins |
| Eagle's Nest Restaurant | 5 mins | Ercan Airport            | 35 mins |
| Cafes and Restaurants   | 5 mins | Larnaca Airport          | 60 mins |

Perfectly positioned steps away from Tatlisu Beach and local restaurants, 35 minutes from Kyrenia City Centre, and under an hour's drive to both Ercan and Larnaca International Airports.

Fall asleep to the sounds of the waves lapping, and wake up to picturesque sunrises every morning. Stop dreaming and make paradise a reality in beautiful North Cyprus.