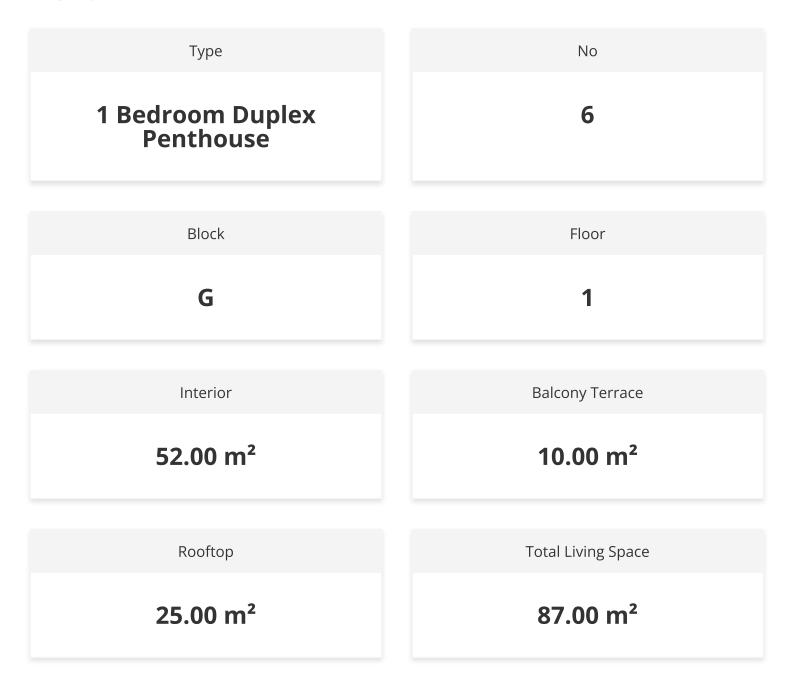

#### G-BLOCK 1. FLOOR PLAN

NO: 6-7 TOTAL AREA :87 m<sup>2</sup> COVERED AREA :52 m<sup>2</sup> TERRACE AREA :10 m<sup>2</sup> ROOF TERRACE :25 m<sup>2</sup>