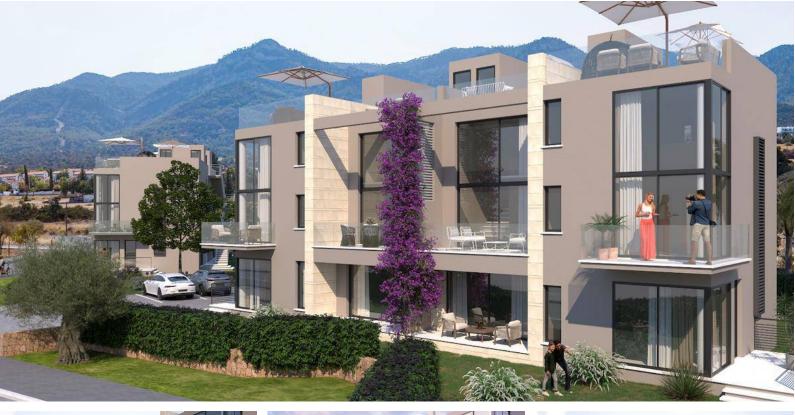

### Tatlisu, Kyrenia East, North Cyprus

- Property Ref: 368
- Unmatched sea and mountain views
- A communal pool and many more facilities
- An award winning developer, with over 20 years of experience, known for their high quality buildings
- This is the ideal holiday home, offering the definition of easy living
- Covered parking

### **About the Project**

Welcome to breathtaking Tatlisu, an area known for its natural beauty, pristine nature, lush greenery, mountain range, stunning sandy beaches, and crystal-clear Mediterranean waters.

This latest bespoke development, set on 16000sqm of prime real estate just steps from the beach, boasts 75 luxurious apartments and a variety of incredible resident amenities.

Each apartment has been artistically designed with functionality and luxury in focus. Modern, open-plan layouts, high ceilings and large windows invite sunshine into each space and create an indoor-outdoor flow.

The spacious bedroom quarters in each dwelling offer a secluded sanctuary complete with built-in wardrobes and unparalleled panoramic sea and mountain views.

Residents of this project will delight in the ample amenities on offer, featuring roof terraces with built-in barbeque areas, multiple swimming pools, gorgeous landscaped gardens, an extensive wellness centre including spa and fitness rooms, and an onsite restaurant and swim-up bar.