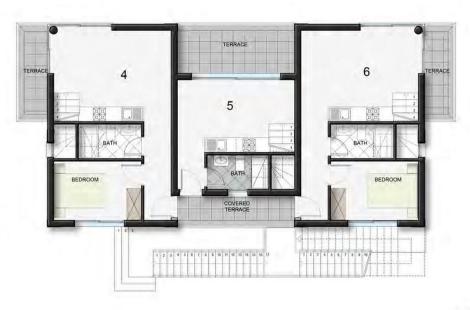

**Floor Plan** 

#### H-BLOCK 1. FLOOR PLAN

NO: 5 TOTAL AREA:87 m² COVERED AREA:52 m² TERRACE AREA:10 m² ROOF TERRACE:25 m²

#### H-BLOCK 1. FLOOR PLAN

NO: 4-6 TOTAL AREA :106 m² COVERED AREA :60 m² TERRACE AREA :6 m² ROOF TERRACE :40 m²