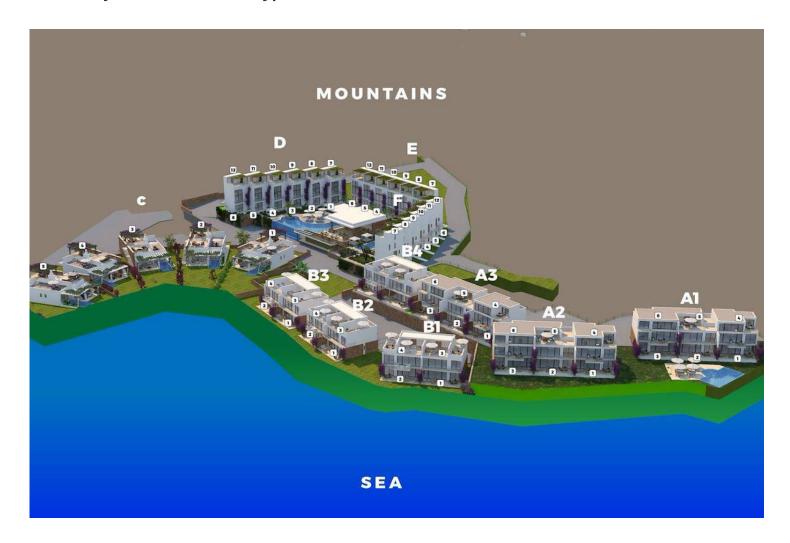

rty Ref: 367

- Unmatched sea and mountain views
- A communal pool and many more facilities
- An award winning developer, with over 20 years of experience, known for their high quality buildings
- This is the ideal holiday home, offering the definition of easy living
- Covered parking

Starting from £269,950





106 m<sup>2</sup> to 126 m<sup>2</sup>

2 Bedrooms





2 Bathrooms

34 Months Instalments



December 2025 Completion



**Exterior Images** 











**Interior Images** 













**Floor Plan** 



#### H-BLOCK 1. FLOOR PLAN

NO: 5 TOTAL AREA:87 m² COVERED AREA:52 m² TERRACE AREA:10 m² ROOF TERRACE:25 m²

#### H-BLOCK 1. FLOOR PLAN

NO: 4-6 TOTAL AREA :106 m² COVERED AREA :60 m² TERRACE AREA :6 m² ROOF TERRACE :40 m²



### Site Plan

Tatlisu, Kyrenia East, North Cyprus





## **Project Location**

This beachfront project is located in **Tatlisu** in North Cyprus



| Pharmacy                | 2 mins |
|-------------------------|--------|
| Supermarket             | 2 mins |
| Beach Club              | 2 mins |
| Eagle's Nest Restaurant | 5 mins |
| Cafes and Restaurants   | 5 mins |

| Korineum Golf Course     | 8 mins  |
|--------------------------|---------|
| 5 Star Hotels and Casino | 15 mins |
| Kyrenia Town Centre      | 30 mins |
| Ercan Airport            | 35 mins |
| Larnaca Airport          | 60 mins |



### **About the Project**

Welcome to breathtaking Tatlisu, an area known for its natural beauty, pristine nature, lush greenery, mountain range, stunning sandy beaches, and crystal-clear Mediterranean waters.

This latest bespoke development