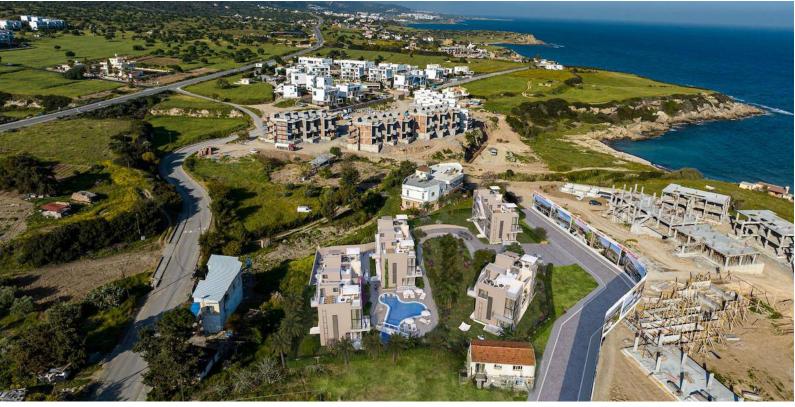

### Site Plan

Tatlisu, Kyrenia East, North Cyprus

## **Project Location**

This beachfront project is located in **Tatlisu** in North Cyprus

| Pharmacy                | 2 mins |
|-------------------------|--------|
| Supermarket             | 2 mins |
| Beach Club              | 2 mins |
| Eagle's Nest Restaurant | 5 mins |
| Cafes and Restaurants   | 5 mins |

### **About the Project**

Welcome to breathtaking Tatlisu, an area known for its natural beauty, pristine nature, lush greenery, mountain range, stunning sandy beaches, and crystal-clear Mediterranean waters.

This latest bespoke development, set on 16000sqm of prime real estate just steps from the beach, boasts 75 luxurious apartments and a variety of incredible resident amenities.

Each apartment has been artistically designed with functionality and luxury in focus. Modern, open-plan layouts, high ceilings and large windows invite sunshine into each space and create an indoor-outdoor flow.