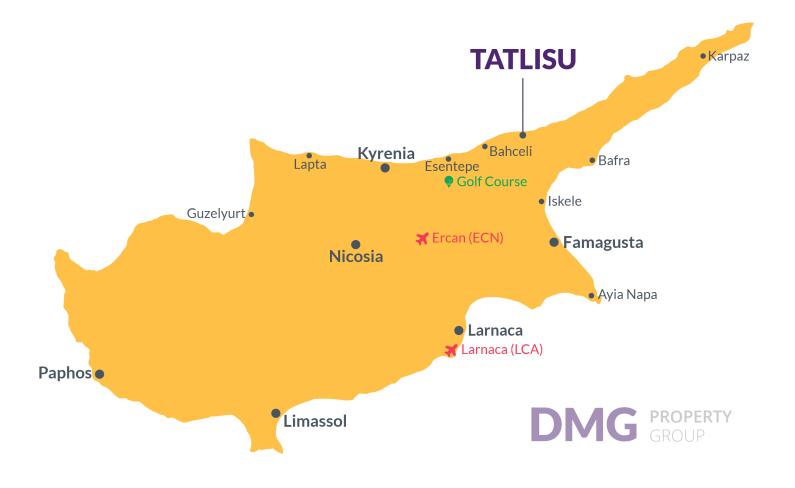

## **Project Location**

This beachfront project is located in **Tatlisu** in North Cyprus

| Pharmacy                | 2 mins |
|-------------------------|--------|
| Supermarket             | 2 mins |
| Beach Club              | 2 mins |
| Eagle's Nest Restaurant | 5 mins |
| Cafes and Restaurants   | 5 mins |

| Korineum Golf Course     | 8 mins  |
|--------------------------|---------|
| 5 Star Hotels and Casino | 15 mins |
| Kyrenia Town Centre      | 30 mins |
| Ercan Airport            | 35 mins |
| Larnaca Airport          | 60 mins |

### **About the Project**

Welcome to breathtaking Tatlisu, an area known for its natural beauty, pristine nature, lush greenery, mountain range, stunning sandy beaches, and crystal-clear Mediterranean waters.