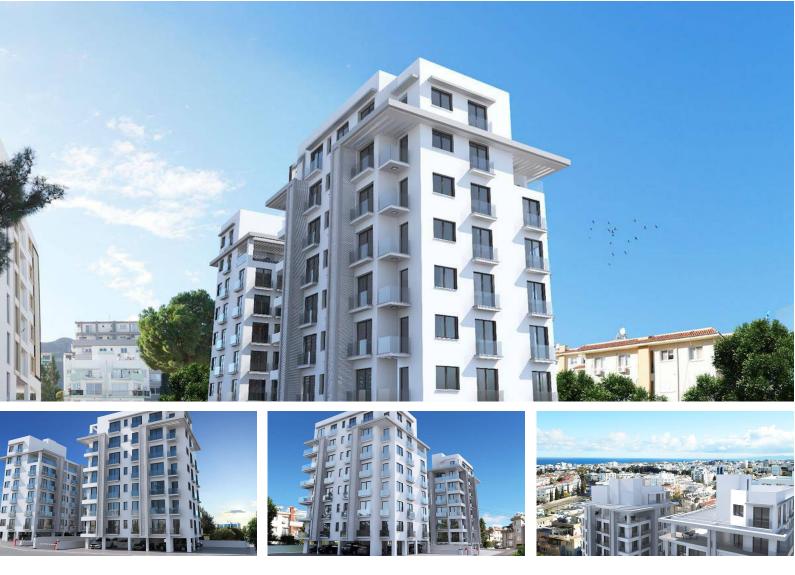

#### Kyrenia Centre, North Cyprus

- Property Ref: 366
- In the heart of Kyrenia city
- Close parking area
- Elevator
- Great investment

£189,950

1 Bathroom

12 Months Instalments

October 2023 Completion

**Exterior Images** 

### **Project Location**

The project is located at the heart of the city of Kyrenia. Positioned very conveniently to provide explant access to main highways and at the same time you can enjoy the warriors facilities of traditional city life.

### **About the Project**

The project provides high returns met only as an investment but also maintaining high standard of living space choices 1+1/2+1 and 3+1 available. The project is located at the heart of the city of Kyrenia. Positioned very conveniently to provide explant access to main highways and at the same time you can enjoy the warriors facilities of traditional city life.