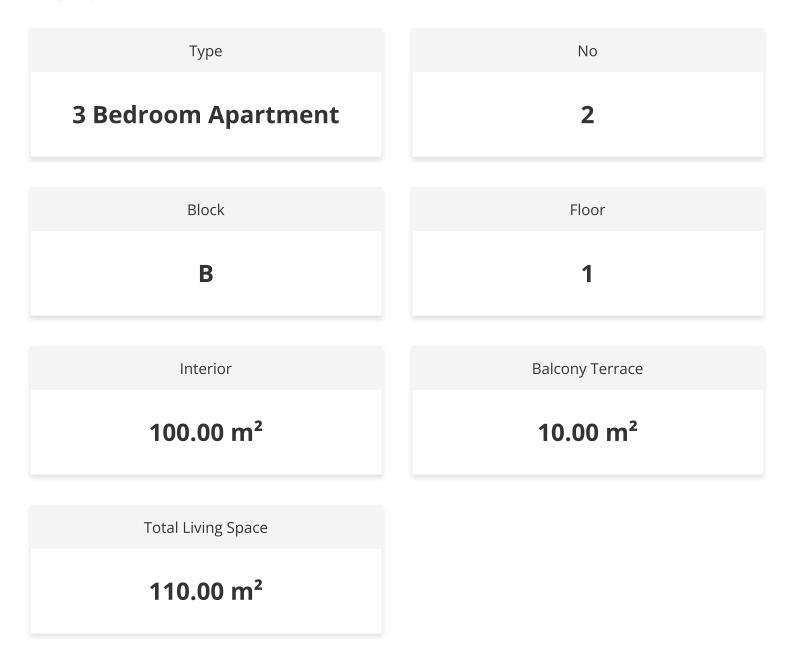

--|---------|
| Pharmacy by walk    | 1 min | School              | 10 mins |
| ATM                 | 1 min | Ercan Airport       | 35 mins |
| Stadium             | 1 min | Nicosia             | 50 mins |
| Shops               | 1 min | Larnaca Airport     | 85 mins |



### **About the Project**

The project provides high returns met only as an investment but also maintaining high standard of living space choices 1+1/2+1 and 3+1 available. The project is located at the heart of the city of Kyrenia. Positioned very conveniently to provide explant access to main highways and at the same time you can enjoy the warriors facilities of traditional city life.

DMG PROPERTY GROUP

**Construction Status** 

October 2023







### Lowest Price Unit For This Property Type

#### **Property Info**





#### Lowest Price Unit For This Property Type

#### payment plan remaining after delivery

**50%** payment plan remaining after delivery

| 1. Installment July 2024      | £7,915 |
|-------------------------------|--------|
| 2. Installment August 2024    | £7,915 |
| 3. Installment September 2024 | £7,915 |
| 4. Installment October 2024   | £7,915 |
| 5. Installment November 2024  | £7,915 |
| 6. Installment December 2024  | £7,915 |
| 7. Installment January 2025   | £7,915 |
| 8. Installment February 2025  | £7,915 |
| 9. Installment March 2025     | £7,915 |
| 10. Installment April 2025    | £7,915 |
| 11. Installment May 2025      | £7,915 |
| 12. Installment June 2025     | £7,910 |