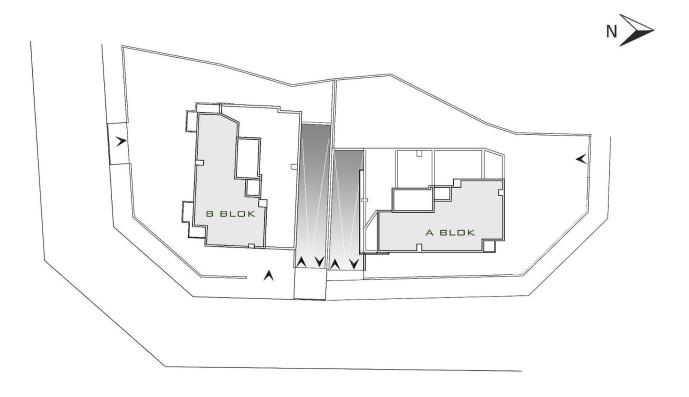

#### Kyrenia Centre, North Cyprus

- Property Ref: 366
- In the heart of Kyrenia city
- Close parking area
- Elevator
- Great investment



£189,950

1 Bathroom

12 Months Instalments



October 2023 Completion



**Exterior Images** 















**Interior Images** 















#### **Floor Plan**





#### Site Plan

Kyrenia Centre, North Cyprus





### **Project Location**

The project is located at the heart of the city of Kyrenia. Positioned very conveniently to provide explant access to main highways and at the same time you can enjoy the warriors facilities of traditional city life.



| Supermarket by walk | 1 min | Sea. Kyrenia Harbor | 5 mins  |
|---------------------|-------|---------------------|---------|
| Pharmacy by walk    | 1 min | School              | 10 mins |
| ATM                 | 1 min | Ercan Airport       | 35 mins |
| Stadium             | 1 min | Nicosia             | 50 mins |
| Shops               | 1 min | Larnaca Airport     | 85 mins |



### **About the Project**

The project provides high returns met only as an investment but also maintaining high standard of living space choices 1+1/2+1 and 3+1 a