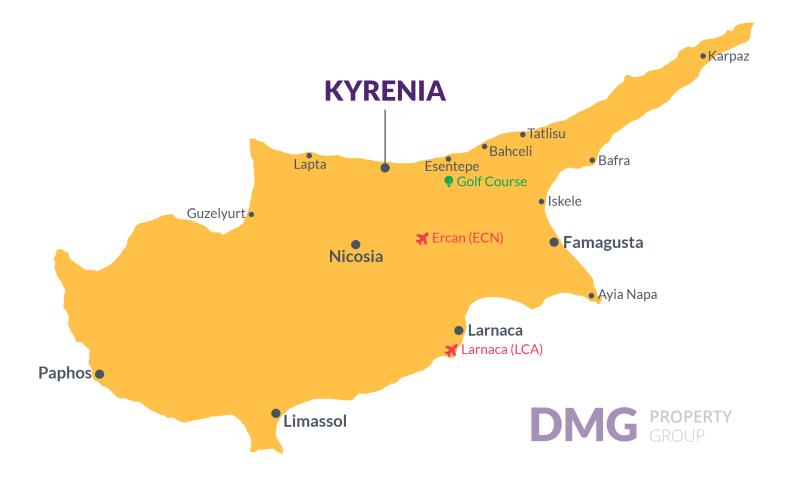

### **Project Location**

The project is located at the heart of the city of Kyrenia. Positioned very conveniently to provide explant access to main highways and at the same time you can enjoy the warriors facilities of traditional city life.

| Supermarket by walk | 1 min | Sea. Kyrenia Harbor | 5 mins  |
|---------------------|-------|---------------------|---------|
| Pharmacy by walk    | 1 min | School              | 10 mins |
| ATM                 | 1 min | Ercan Airport       | 35 mins |
| Stadium             | 1 min | Nicosia             | 50 mins |
| Shops               | 1 min | Larnaca Airport     | 85 mins |