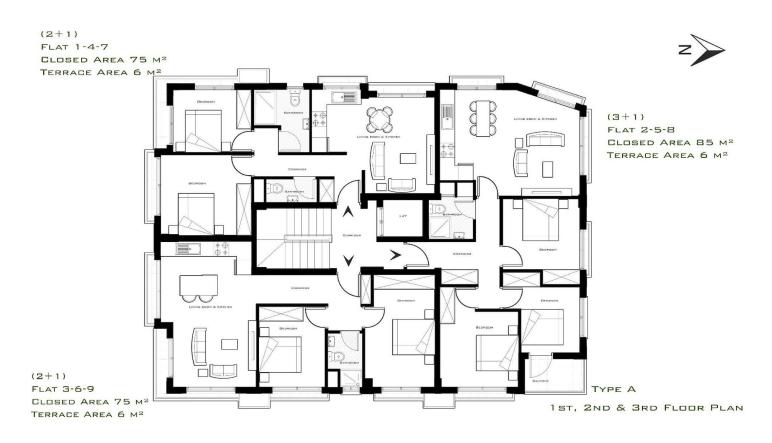

#### Kyrenia Centre, North Cyprus

- Property Ref: 366
- In the heart of Kyrenia city
- Close parking area
- Elevator
- Great investment



£189,950

1 Bathroom

12 Months Instalments



October 2023 Completion



**Exterior Images** 















**Interior Images** 















#### **Floor Plan**





#### Site Plan

Kyrenia Centre, North Cyprus





### **Project Location**

The project is located at the heart of the city of Kyrenia. Positioned very conveniently to provide explant access to main highways and at the same time you can enjoy the warriors facilities of traditional city life.



| Supermarket by walk | 1 min | Sea. Kyrenia Harbor | 5 mins  |
|---------------------|-------|---------------------|---------|
| Pharmacy by walk    | 1 min | School              | 10 mins |
| ATM                 | 1 min | Ercan Airport       | 35 mins |
| Stadium             | 1 min | Nicosia             | 50 mins |
| Shops               | 1 min | Larnaca Airport     | 85 mins |



### **About the Project**

The project provides high returns met only as an investment but also maintaining high