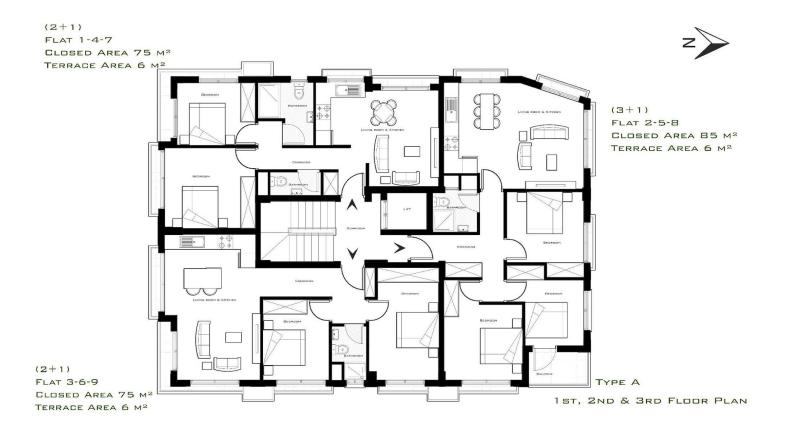

**Kyrenia Centre, North Cyprus** 

- Property Ref: 365
- In the heart of Kyrenia city
- Close parking area
- Elevator
- Great investment

£189,950





95 m<sup>2</sup> to 110 m<sup>2</sup>

2 Bedrooms





2 Bathrooms

12 Months Instalments





**Exterior Images** 













**Interior Images** 













#### **Floor Plan**



### Site Plan

#### **Kyrenia Centre, North Cyprus**





### **Project Location**

The project is located at the heart of the city of Kyrenia. Positioned very conveniently to provide explant access to main highways and at the same time you can enjoy the warriors facilities of traditional city life.



| Supermarket by walk | 1 min | Sea. Kyrenia Harbor | 5 mins  |
|---------------------|-------|---------------------|---------|
| Pharmacy by walk    | 1 min | School              | 10 mins |
| ATM                 | 1 min | Ercan Airport       | 35 mins |
| Stadium             | 1 min | Nicosia             | 50 mins |
| Shops               | 1 min | Larnaca Airport     | 85 mins |



### **About the Project**

The project provides high returns met only as an investment but also maintaining