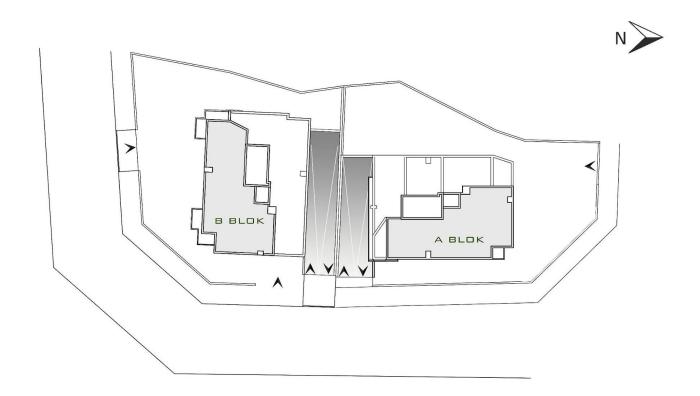

**Kyrenia Centre, North Cyprus** 

- Property Ref: 365
- In the heart of Kyrenia city
- Close parking area
- Elevator
- Great investment

£189,950





95 m<sup>2</sup> to 110 m<sup>2</sup>

2 Bedrooms





2 Bathrooms

12 Months Instalments





**Exterior Images** 













**Interior Images** 













#### **Floor Plan**



### Site Plan

#### **Kyrenia Centre, North Cyprus**





### **Project Location**

The project is located at the heart of the city of Kyrenia. Positioned very conveniently to provide explant access to main highways and at the same time you can enjoy the warriors facilities of traditional city life.



| Supermarket by walk | 1 min | Sea. Kyrenia Harbor | 5 mins  |
|---------------------|-------|---------------------|---------|
| Pharmacy by walk    | 1 min | School              | 10 mins |
| ATM                 | 1 min | Ercan Airport       | 35 mins |
| Stadium             | 1 min | Nicosia             | 50 mins |
| Shops               | 1 min | Larnaca Airport     | 85 mins |



### **About the Project**

The project provides high returns met only as an investment but also maintaining high standard of living space choices 1+1/2+1 and 3+1 a