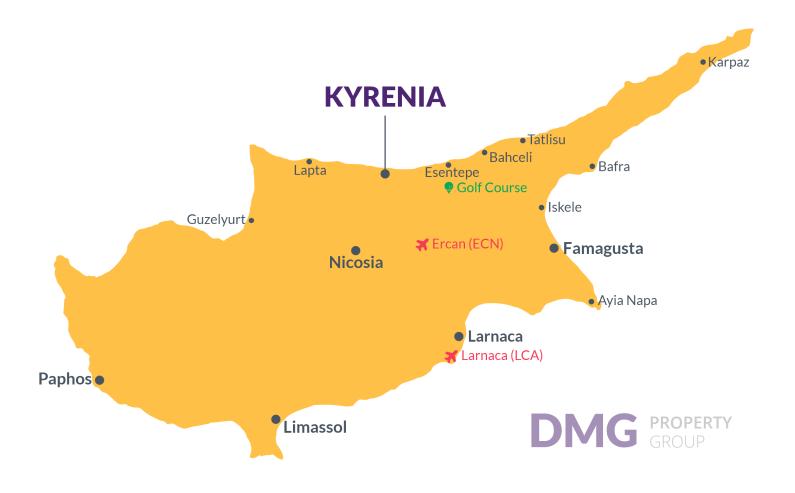

### **Project Location**

The project is located at the heart of the city of Kyrenia. Positioned very conveniently to provide explant access to main highways and at the same time you can enjoy the warriors facilities of traditional city life.

| Supermarket by walk | 1 min | Sea. Kyrenia Harbor | 5 mins  |
|---------------------|-------|---------------------|---------|
| Pharmacy by walk    | 1 min | School              | 10 mins |
| ATM                 | 1 min | Ercan Airport       | 35 mins |
| Stadium             | 1 min | Nicosia             | 50 mins |
| Shops               | 1 min | Larnaca Airport     | 85 mins |

### **About the Project**

The project provides high returns met only as an investment but also maintaining high standard of living space choices 1+1/2+1 and 3+1 available. The project is located at the heart of the city of Kyrenia. Positioned very conveniently to provide explant access to main highways and at the same time you can enjoy the warriors facilities of traditional city life.