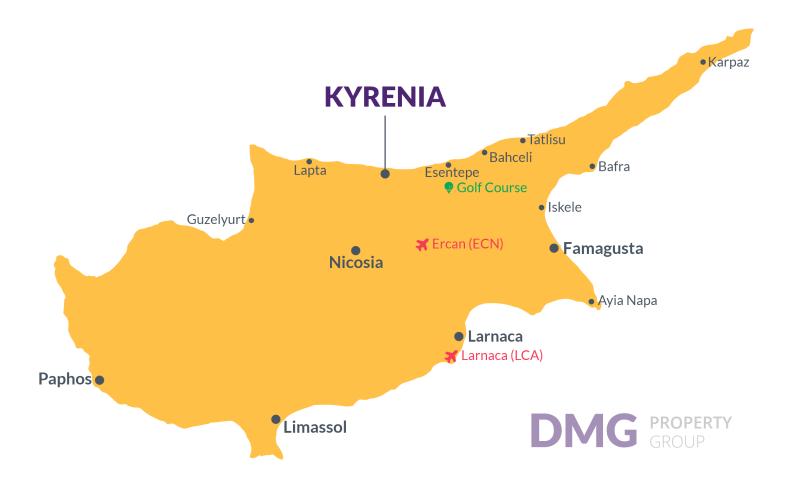

### **Project Location**

The project is located at the heart of the city of Kyrenia. Positioned very conveniently to provide explant access to main highways and at the same time you can enjoy the warriors facilities of traditional city life.

| Supermarket by walk | 1 min | Sea. Kyrenia Harbor | 5 mins  |
|---------------------|-------|---------------------|---------|
| Pharmacy by walk    | 1 min | School              | 10 mins |
| ATM                 | 1 min | Ercan Airport       | 35 mins |
| Stadium             | 1 min | Nicosia             | 50 mins |
| Shops               | 1 min | Larnaca Airport     | 85 mins |