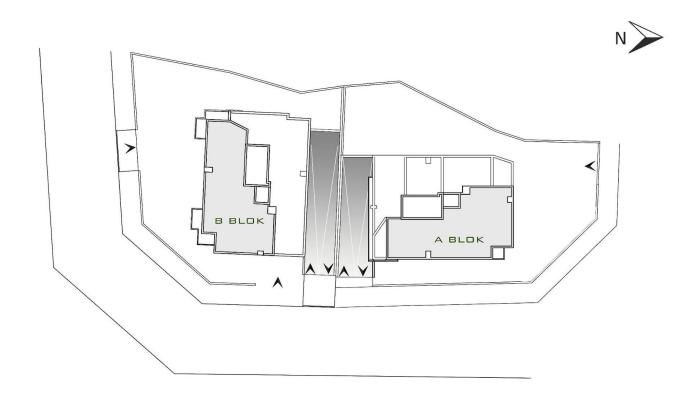

Kyrenia Centre, North Cyprus

- Property Ref: 364
- Sea and mountains view
- In the heart of Kyrenia city
- Close parking area
- Elevator
- Great investment

£194,950







1 Bedroom



1 Bathroom



12 Months Instalments



October 2023 Completion



**Exterior Images** 













**Interior Images** 











**Floor Plan** 



### Site Plan

#### **Kyrenia Centre, North Cyprus**





### **Project Location**

The project is located at the heart of the city of Kyrenia. Positioned very conveniently to provide explant access to main highways and at the same time you can enjoy the warriors facilities of traditional city life.



| Supermarket by walk | 1 min | Sea. Kyrenia Harbor | 5 mins  |
|---------------------|-------|---------------------|---------|
| Pharmacy by walk    | 1 min | School              | 10 mins |
| ATM                 | 1 min | Ercan Airport       | 35 mins |
| Stadium             | 1 min | Nicosia             | 50 mins |
| Shops               | 1 min | Larnaca Airport     | 85 mins |



#### **About the Project**

The project provides high returns met only as an investment but also maintaining high standard of living space choices 1+1/2+1 and 3+1