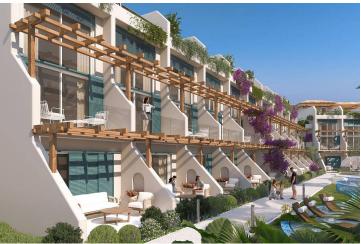

#### Esentepe, Kyrenia East, North Cyprus

- Property Ref: 359
- Gorgeous view of the sea and mountains.
- A few minutes walk to the beach.
- Within walking distance of a supermarket and a pharmacy.
- Underground parking. Elevator.
- Communal pool. Restaurant. Cafe. 24/7 gym.

 $129 \text{ m}^2$  to  $130 \text{ m}^2$ 

.9 111 to 150 111

2 Bathrooms

33 Months Instalments

March 2026 Completion

**Exterior Images** 

DMG PROPERTY GROUP

**Interior Images** 