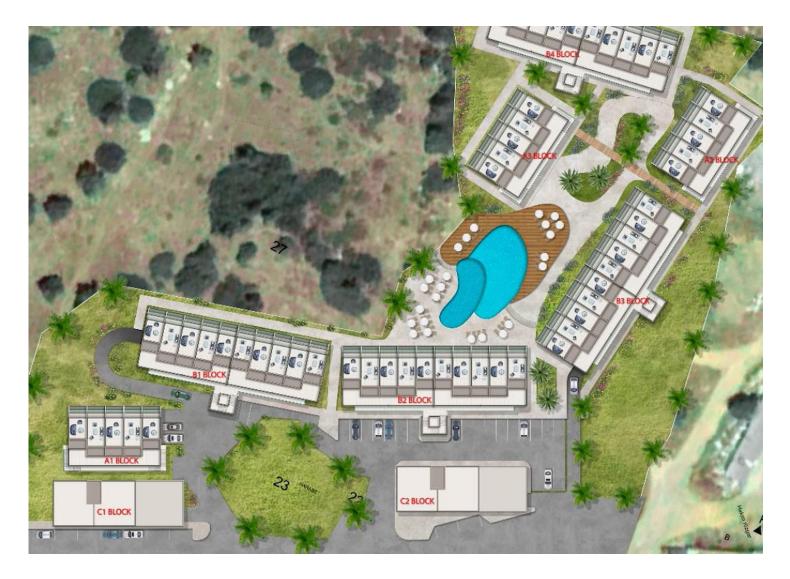

#### Esentepe, Kyrenia East, North Cyprus

- Property Ref: 359
- Gorgeous view of the sea and mountains.
- A few minutes walk to the beach.
- Within walking distance of a supermarket and a pharmacy.
- Underground parking. Elevator.
- Communal pool. Restaurant. Cafe. 24/7 gym.







 $129 \text{ m}^2$  to  $130 \text{ m}^2$ 



.9 111 to 150 111



2 Bathrooms

33 Months Instalments



March 2026 Completion



**Exterior Images** 













DMG PROPERTY GROUP

**Interior Images** 











DMG PROPERTY GROUP

**Floor Plan** 







First Floor

| 6 | 7 | 8 | 9 | 10 |
|---|---|---|---|----|
|   |   |   |   |    |
|   |   |   |   |    |

Mezzanine Floor

VIEW MOUNT

Roof Floor



#### Site Plan

Esentepe, Kyrenia East, North Cyprus





# **Project Location**

Luxury complex in the Esentepe area near the sea with a rich infrastructure.



| Supermarket           | 1 min  | Beach by walk       | 5 mins  |
|-----------------------|--------|---------------------|---------|
| Pharmacy              | 1 min  | Esentepe Beach Club | 5 mins  |
| Cafes and Restaurants | 1 min  | Kyrenia             | 15 mins |
| ATM                   | 1 min  | Ercan Airport       | 40 mins |
| Korineum Golf Club    | 3 mins | Larnaca Airport     | 75 mins |



# **About the Project**

Luxury complex in the Esentepe area near the sea with a rich infrastructure.

DMG PROPERTY GROUP

**Construction Status** 

#### **April 2024**



March 2024





February 2024





## Lowest Price Unit For This Property Type

**Property Info** 





## Lowest P