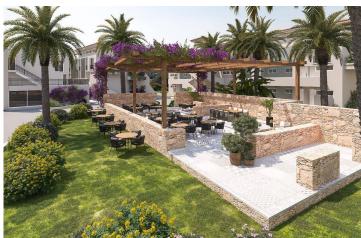

#### Esentepe, Kyrenia East, North Cyprus

- Property Ref: 359
- Gorgeous view of the sea and mountains.
- A few minutes walk to the beach.
- Within walking distance of a supermarket and a pharmacy.
- Underground parking. Elevator.
- Communal pool. Restaurant. Cafe. 24/7 gym.

# **Project Location**

Luxury complex in the Esentepe area near the sea with a rich infrastructure.

| Supermarket           | 1 min  | Beach by walk       | 5 mins  |
|-----------------------|--------|---------------------|---------|
| Pharmacy              | 1 min  | Esentepe Beach Club | 5 mins  |
| Cafes and Restaurants | 1 min  | Kyrenia             | 15 mins |
| ATM                   | 1 min  | Ercan Airport       | 40 mins |
| Korineum Golf Club    | 3 mins | Larnaca Airport     | 75 mins |