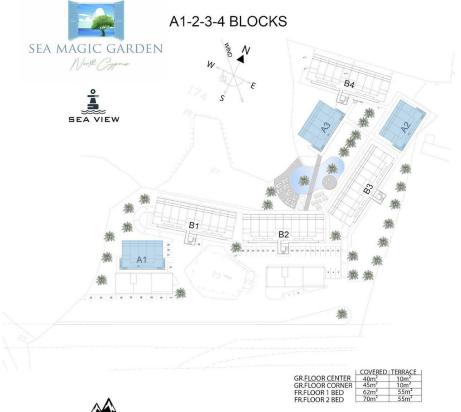

#### Esentepe, Kyrenia East, North Cyprus

- Property Ref: 359
- Gorgeous view of the sea and mountains.
- A few minutes walk to the beach.
- Within walking distance of a supermarket and a pharmacy.
- Underground parking. Elevator.
- Communal pool. Restaurant. Cafe. 24/7 gym.







 $129 \text{ m}^2$  to  $130 \text{ m}^2$ 



.9 111 to 150 111



2 Bathrooms

33 Months Instalments



March 2026 Completion



**Exterior Images** 













DMG PROPERTY GROUP

**Interior Images** 











DMG PROPERTY GROUP

**Floor Plan** 







First Floor

| 6 | 7 | 8 | 9 | 10 |
|---|---|---|---|----|
|   |   |   |   |    |
|   |   |   |   |    |

Mezzanine Floor

VIEW MOUNT

Roof Floor



#### Site Plan

Esentepe, Kyrenia East, North Cyprus





# **Project Location**

Luxury complex in the Esentepe area near the sea with a rich infrastructure.



| Supermarket           | 1 min  | Beach by walk       | 5 mins  |
|-----------------------|--------|---------------------|---------|
| Pharmacy              | 1 min  | Esentepe Beach Club | 5 mins  |
| Cafes and Restaurants | 1 min  | Kyrenia             | 15 mins |
| ATM                   | 1 min  | Ercan Airport       | 40 mins |
| Korineum Golf Club    | 3 mins | Larnaca Airport     | 75 mins |



# **About the Project**

Luxury complex in the Esentepe area near the sea with