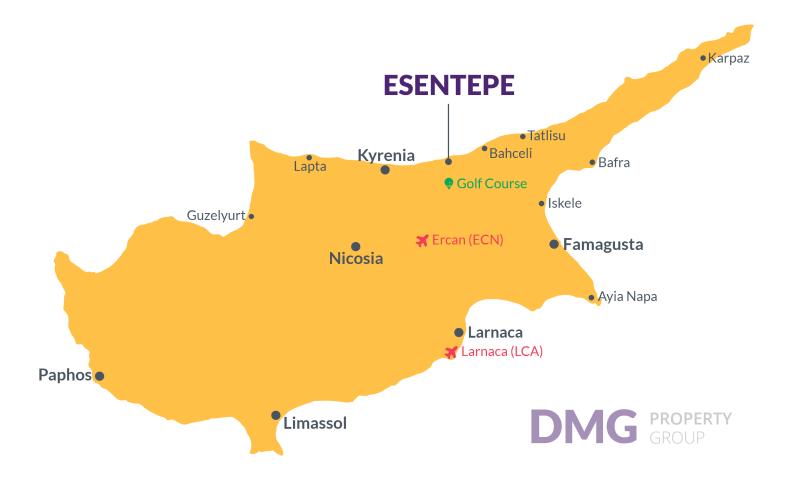

#### **Project Location**

Luxury complex in the Esentepe area near the sea with a rich infrastructure.

| Supermarket           | 1 min  |
|-----------------------|--------|
| Pharmacy              | 1 min  |
| Cafes and Restaurants | 1 min  |
| ATM                   | 1 min  |
| Korineum Golf Club    | 3 mins |

| Beach by walk       | 5 mins  |
|---------------------|---------|
| Esentepe Beach Club | 5 mins  |
| Kyrenia             | 15 mins |
| Ercan Airport       | 40 mins |
| Larnaca Airport     | 75 mins |