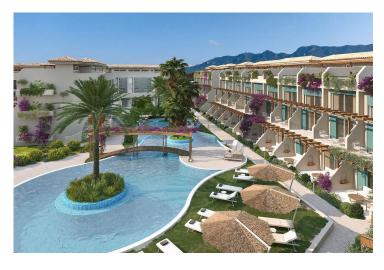

Esentepe, Kyrenia East, North Cyprus

- Property Ref: 357
- A few minutes walk to the beach.
- Communal pool. Restaurant. Cafe.
- 24/7 gym.
- Underground parking. Elevator.
- Within walking distance of a supermarket and a pharmacy.

£179,950

1 Bedroom

1 Bathroom

33 Months Instalments

March 2026 Completion

**Exterior Images** 

**Interior Images** 