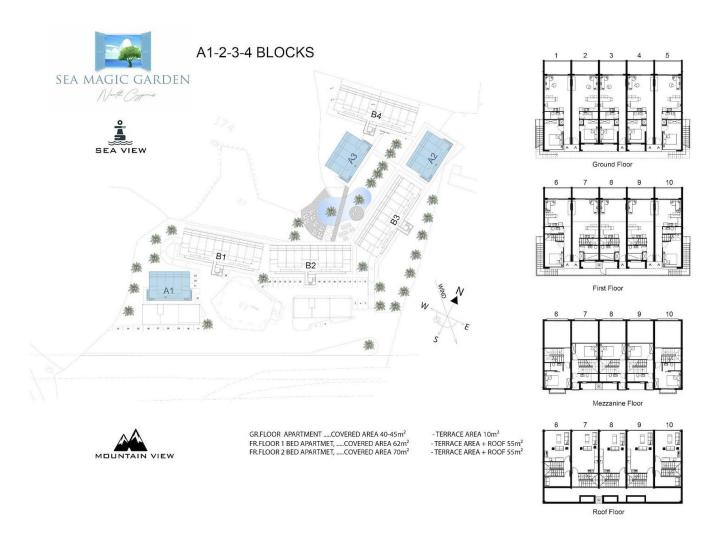

Esentepe, Kyrenia East, North Cyprus

- Property Ref: 357
- A few minutes walk to the beach.
- Communal pool. Restaurant. Cafe.
- 24/7 gym.
- Underground parking. Elevator.
- Within walking distance of a supermarket and a pharmacy.

£179,950







1 Bedroom



1 Bathroom



33 Months Instalments



March 2026 Completion

**Exterior Images** 













**Interior Images** 











#### **Floor Plan**



#### Site Plan

Esentepe, Kyrenia East, North Cyprus



#### **Project Location**

Luxury complex in the Esentepe area near the sea with a rich infrastructure.



| Supermarket           | 1 min  |
|-----------------------|--------|
| Pharmacy              | 1 min  |
| Cafes and Restaurants | 1 min  |
| ATM                   | 1 min  |
| Korineum Golf Club    | 3 mins |

| Beach by walk       | 5 mins  |
|---------------------|---------|
| Esentepe Beach Club | 5 mins  |
| Kyrenia             | 15 mins |
| Ercan Airport       | 40 mins |
| Larnaca Airport     | 75 mins |



### **About the Project**

Luxury complex in the Esentepe area near the sea with a rich infrastructure.



**Construction Status** 

**April 2024** 





March 2024





February 2024



# **Lowest Price Unit For This