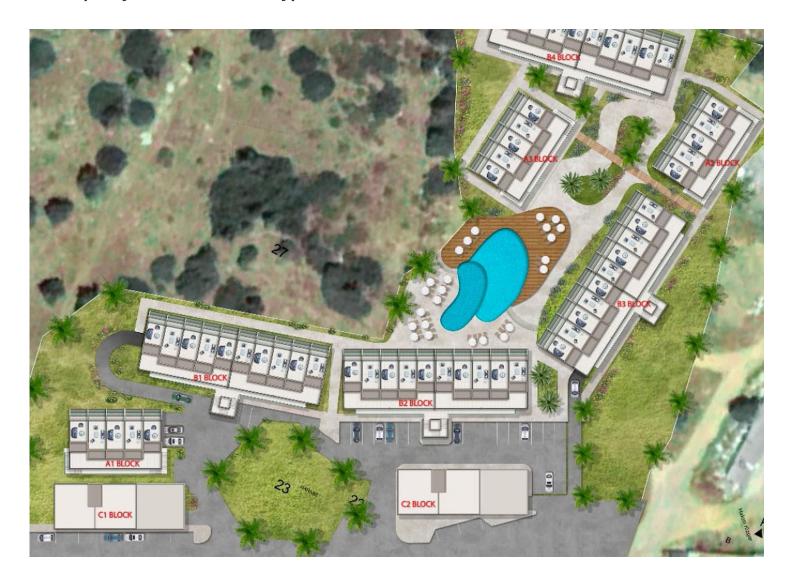

Esentepe, Kyrenia East, North Cyprus

- Property Ref: 357
- A few minutes walk to the beach.
- Communal pool. Restaurant. Cafe.
- 24/7 gym.
- Underground parking. Elevator.
- Within walking distance of a supermarket and a pharmacy.

£179,950







1 Bedroom



1 Bathroom



33 Months Instalments



March 2026 Completion

**Exterior Images** 













**Interior Images** 











#### **Floor Plan**



#### Site Plan

Esentepe, Kyrenia East, North Cyprus



#### **Project Location**

Luxury complex in the Esentepe area near the sea with a rich infrastructure.



| Supermarket           | 1 min  |
|-----------------------|--------|
| Pharmacy              | 1 min  |
| Cafes and Restaurants | 1 min  |
| ATM                   | 1 min  |
| Korineum Golf Club    | 3 mins |

| Beach by walk       | 5 mins  |
|---------------------|---------|
| Esentepe Beach Club | 5 mins  |
| Kyrenia             | 15 mins |
| Ercan Airport       | 40 mins |
| Larnaca Airport     | 75 mins |



### **About the Project**

Luxury complex in the Esentepe area near the sea with a rich infrastructure.



**Construction Status** 

**April 2024** 





March 2024





February 2024



# **Lowest Price Unit For This Property Type**

**Property Info** 

| Туре