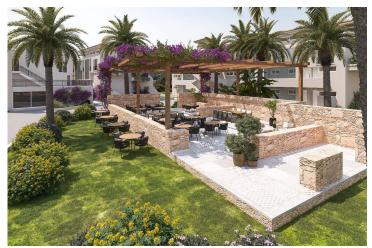

Esentepe, Kyrenia East, North Cyprus

- Property Ref: 357
- A few minutes walk to the beach.
- Communal pool. Restaurant. Cafe.
- 24/7 gym.
- Underground parking. Elevator.
- Within walking distance of a supermarket and a pharmacy.

£179,950

1 Bedroom

1 Bathroom

33 Months Instalments

March 2026 Completion

**Exterior Images** 

**Interior Images** 