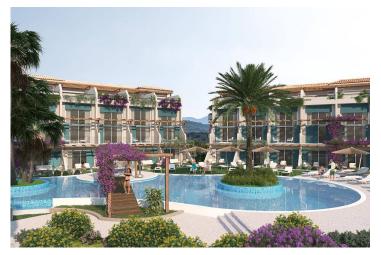

Esentepe, Kyrenia East, North Cyprus

- Property Ref: 357
- A few minutes walk to the beach.
- Communal pool. Restaurant. Cafe.
- 24/7 gym.
- Underground parking. Elevator.
- Within walking distance of a supermarket and a pharmacy.

£179,950

1 Bedroom

1 Bathroom

33 Months Instalments

March 2026 Completion

**Exterior Images** 

**Interior Images** 