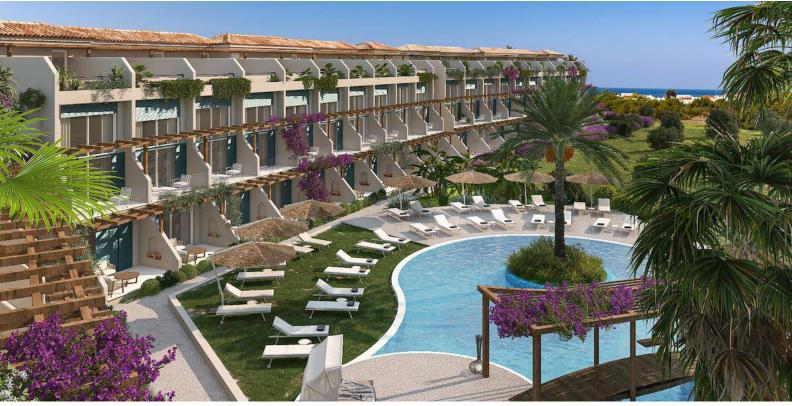

Esentepe, Kyrenia East, North Cyprus

- Property Ref: 357
- A few minutes walk to the beach.
- Communal pool. Restaurant. Cafe.
- 24/7 gym.
- Underground parking. Elevator.
- Within walking distance of a supermarket and a pharmacy.

£179,950

1 Bedroom

1 Bathroom

33 Months Instalments

March 2026 Completion

**Exterior Images** 

**Interior Images** 