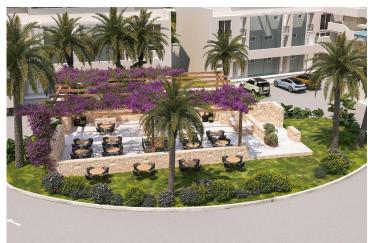

Esentepe, Kyrenia East, North Cyprus

- Property Ref: 357
- A few minutes walk to the beach.
- Communal pool. Restaurant. Cafe.
- 24/7 gym.
- Underground parking. Elevator.
- Within walking distance of a supermarket and a pharmacy.

£179,950

1 Bedroom

1 Bathroom

33 Months Instalments

March 2026 Completion

**Exterior Images** 

**Interior Images** 