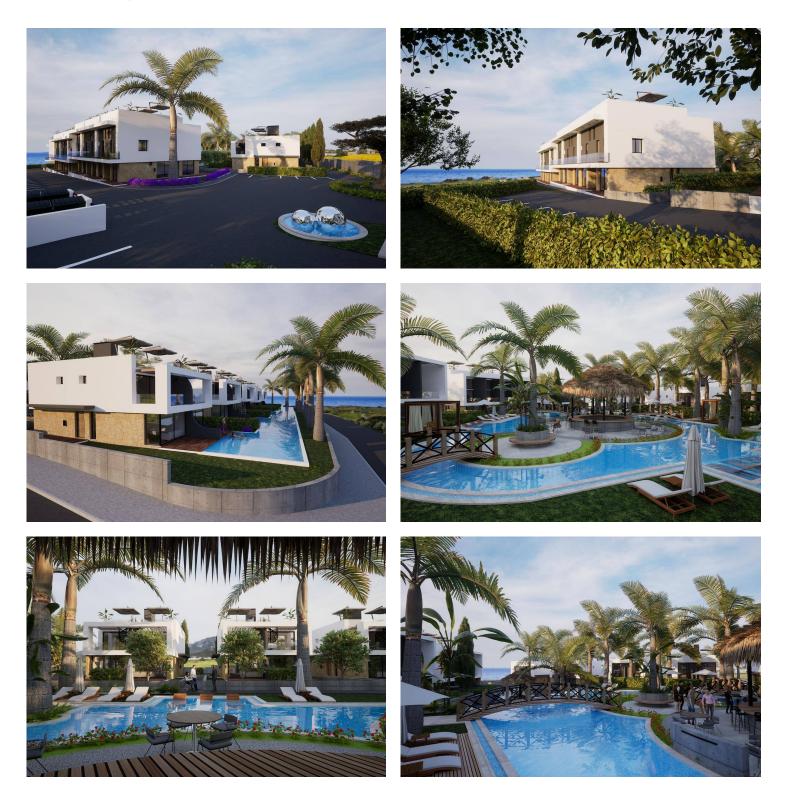

## £310,000

191 m<sup>2</sup> to 221 m<sup>2</sup>

221 m<sup>2</sup> 2 Bedrooms

3 Bathrooms

22 Months Instalments

**Exterior Images** 

**Interior Images** 

**Floor Plan** 