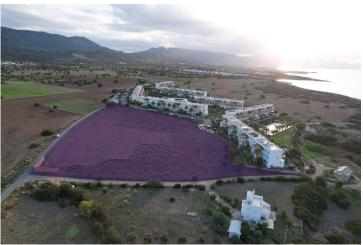

#### Site Plan

Tatlisu, Kyrenia East, North Cyprus

#### **Project Location**

This beautiful complex is located a 3-minute walk from the beach in the quiet Tatlisu area.

| Market                 | 1 min   | Golf Club       | 18 mins |
|------------------------|---------|-----------------|---------|
| Beach by walking       | 3 mins  | Ercan Airport   | 40 mins |
| Tatlisu                | 3 mins  | Famagusta       | 40 mins |
| Zambak Holiday Village | 9 mins  | Kyrenia         | 45 mins |
| Esentepe Beach         | 14 mins | Larnaca Airport | 65 mins |