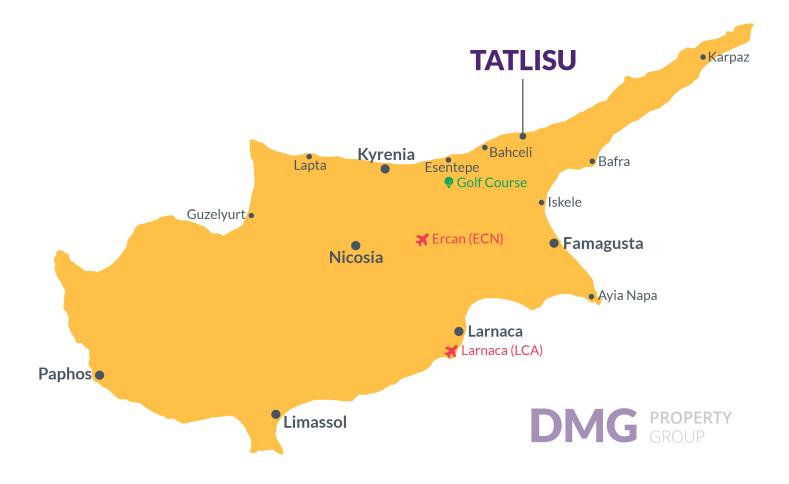

#### **Project Location**

This beautiful complex is located a 3-minute walk from the beach in the quiet Tatlisu area.

| Market                 | 1 min   | Golf Club       | 18 mins |
|------------------------|---------|-----------------|---------|
| Beach by walking       | 3 mins  | Ercan Airport   | 40 mins |
| Tatlisu                | 3 mins  | Famagusta       | 40 mins |
| Zambak Holiday Village | 9 mins  | Kyrenia         | 45 mins |
| Esentepe Beach         | 14 mins | Larnaca Airport | 65 mins |