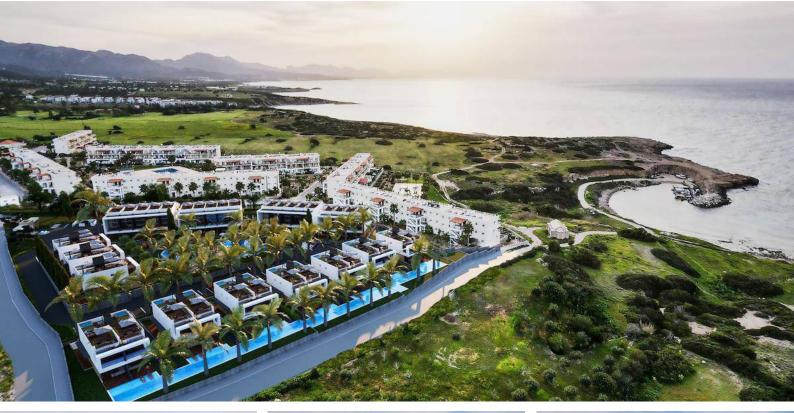

#### Site Plan

Tatlisu, Kyrenia East, North Cyprus

#### **Project Location**

This beautiful complex is located a 3-minute walk from the beach in the quiet Tatlisu area.

| Market                 | 1 min   | Golf Club       | 18 mins |
|------------------------|---------|-----------------|---------|
| Beach by walking       | 3 mins  | Ercan Airport   | 40 mins |
| Tatlisu                | 3 mins  | Famagusta       | 40 mins |
| Zambak Holiday Village | 9 mins  | Kyrenia         | 45 mins |
| Esentepe Beach         | 14 mins | Larnaca Airport | 65 mins |

#### **About the Project**

This beautiful complex is located a 3-minute walk from the beach in the quiet Tatlisu area.

**Construction Status** 

November 2023