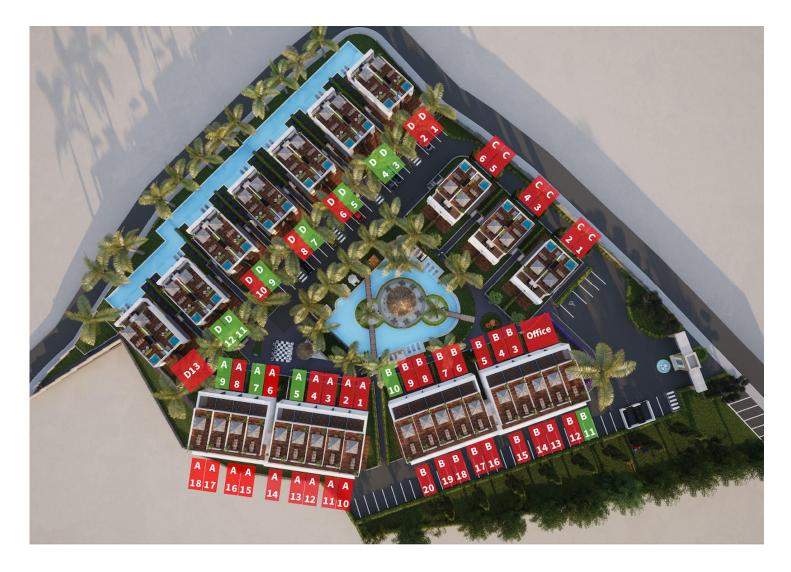

#### Tatlisu, Kyrenia East, North Cyprus

- Property Ref: 356
- The beach 3 min by walk.
- Detached private garden.
- Top roof terrace.
- Sea and mountain view.
- Ensuit in every bedroom.

## £310,000





191 m<sup>2</sup> to 221 m<sup>2</sup>

221 m<sup>2</sup> 2 Bedrooms



3 Bathrooms

22 Months Instalments







**Exterior Images** 





**Interior Images** 





**Floor Plan** 



#### Site Plan

Tatlisu, Kyrenia East, North Cyprus





#### **Project Location**

This beautiful complex is located a 3-minute walk from the beach in the quiet Tatlisu area.



| Market                 | 1 min   | Golf Club       | 18 mins |
|------------------------|---------|-----------------|---------|
| Beach by walking       | 3 mins  | Ercan Airport   | 40 mins |
| Tatlisu                | 3 mins  | Famagusta       | 40 mins |
| Zambak Holiday Village | 9 mins  | Kyrenia         | 45 mins |
| Esentepe Beach         | 14 mins | Larnaca Airport | 65 mins |



#### **About the Project**

This beautiful complex is located a 3-minute walk from the beach in the quiet Tatlisu area.



**Construction Status** 

November 2023









#### Lowest Price Unit For This Property Type

#### **Property Info**





#### Lowest Price Unit For This Pr