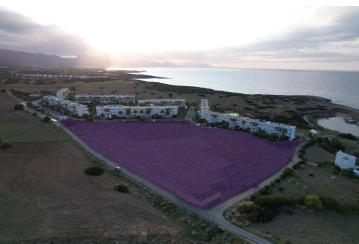

#### Site Plan

Tatlisu, Kyrenia East, North Cyprus

#### **Project Location**

This beautiful complex is located a 3-minute walk from the beach in the quiet Tatlisu area.

| Market                 | 1 min   | Golf Club       | 18 mins |
|------------------------|---------|-----------------|---------|
| Beach by walking       | 3 mins  | Ercan Airport   | 40 mins |
| Tatlisu                | 3 mins  | Famagusta       | 40 mins |
| Zambak Holiday Village | 9 mins  | Kyrenia         | 45 mins |
| Esentepe Beach         | 14 mins | Larnaca Airport | 65 mins |