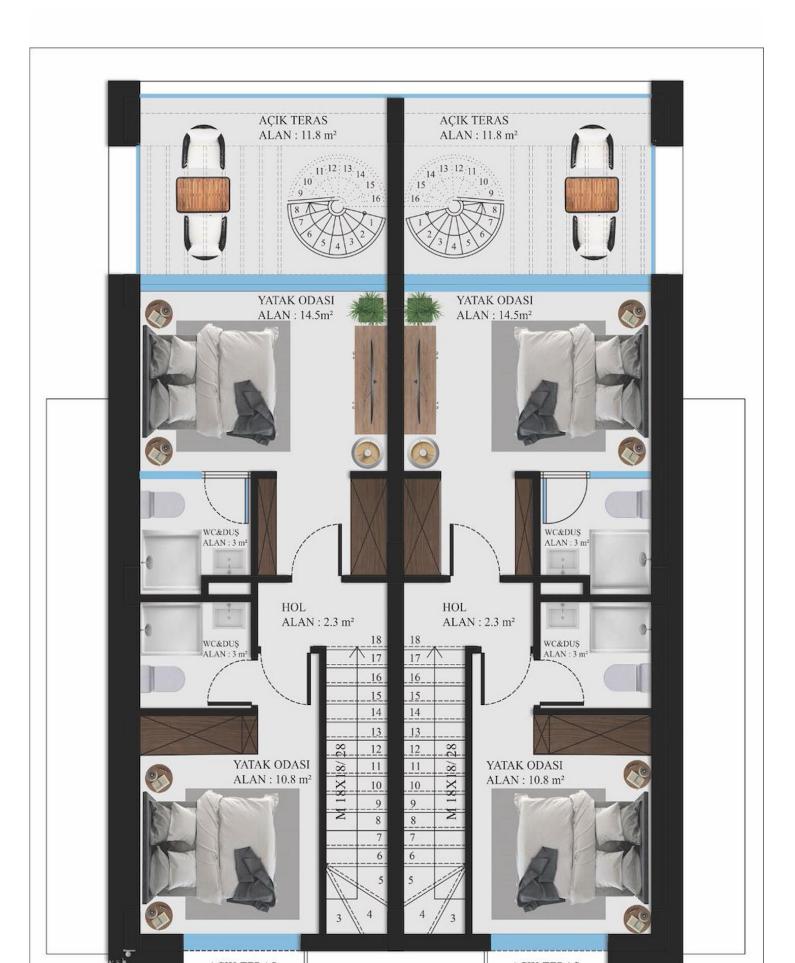

## £310,000

191 m<sup>2</sup> to 221 m<sup>2</sup>

221 m<sup>2</sup> 2 Bedrooms

3 Bathrooms

22 Months Instalments

**Exterior Images** 

**Interior Images** 

**Floor Plan** 