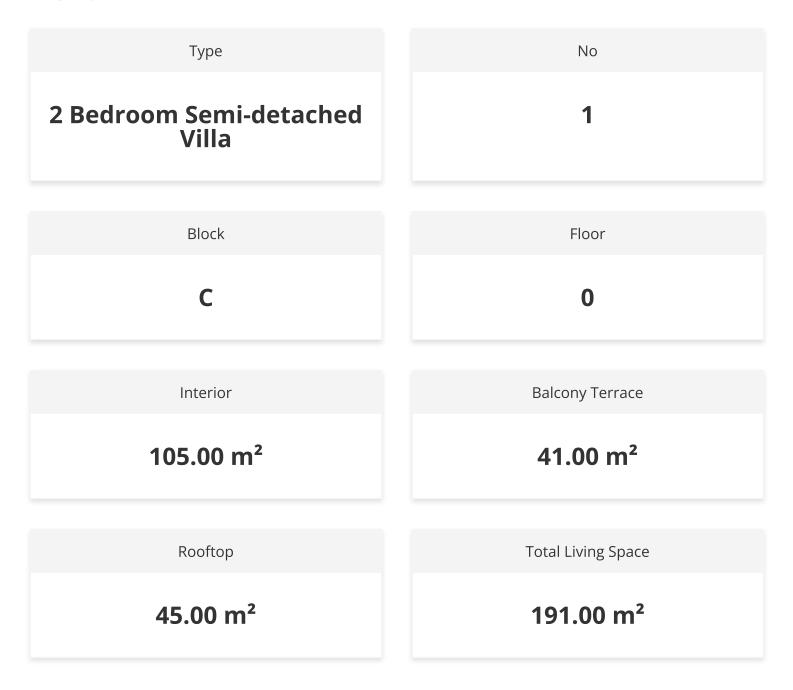

Tatlisu, Kyrenia East, North Cyprus





#### **Project Location**

This beautiful complex is located a 3-minute walk from the beach in the quiet Tatlisu area.



| Market                 | 1 min   | Golf Club       | 18 mins |
|------------------------|---------|-----------------|---------|
| Beach by walking       | 3 mins  | Ercan Airport   | 40 mins |
| Tatlisu                | 3 mins  | Famagusta       | 40 mins |
| Zambak Holiday Village | 9 mins  | Kyrenia         | 45 mins |
| Esentepe Beach         | 14 mins | Larnaca Airport | 65 mins |



#### **About the Project**

This beautiful complex is located a 3-minute walk from the beach in the quiet Tatlisu area.



**Construction Status** 

November 2023









#### Lowest Price Unit For This Property Type

#### **Property Info**





#### Lowest Price Unit For This Property Type

#### **Payment Plan**

| ate<br>2024    | Delivery Da<br>April 202                                                                                                                                                                                                                                                                                                                                                                                                                                              |