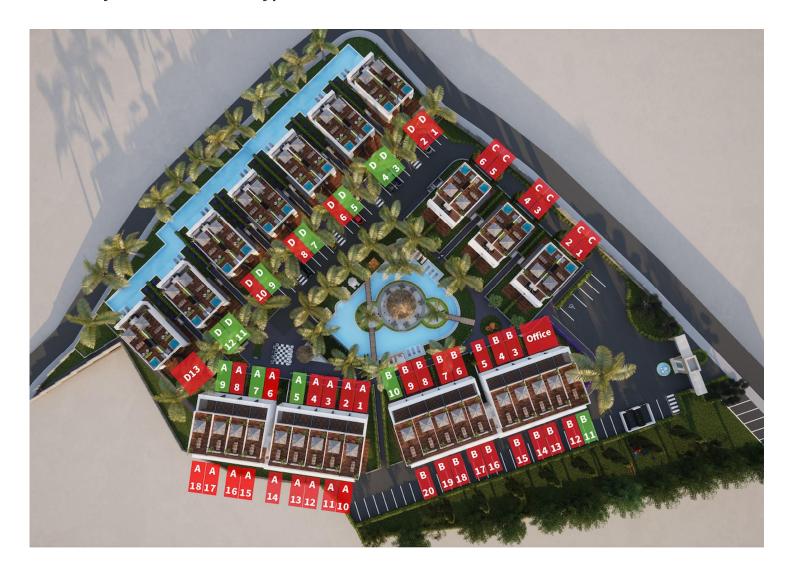

Tatlisu, Kyrenia East, North Cyprus

- Property Ref: 355
- The beach 3 min by walk.
- Open Terrace on The Roof.
- Sea and Mountain View.
- Communal Swimming Pool.
- Gym. Sauna. Game room.

£178,000





135 m<sup>2</sup>



1 Bedroom

1 Bathroom

22 Months Instalments



April 2026 Completion

**Exterior Images** 













**Interior Images** 













**Floor Plan** 



### Site Plan

Tatlisu, Kyrenia East, North Cyprus





## **Project Location**

This beautiful complex is located a 3-minute walk from the beach in the quiet Tatlisu area.



| Market                 | 1 min   | Golf Club       | 18 mins |
|------------------------|---------|-----------------|---------|
| Beach by walking       | 3 mins  | Ercan Airport   | 40 mins |
| Tatlisu                | 3 mins  | Famagusta       | 40 mins |
| Zambak Holiday Village | 9 mins  | Kyrenia         | 45 mins |
| Esentepe Beach         | 14 mins | Larnaca Airport | 65 mins |



## **About the Project**

This beautiful complex is located a 3-minute walk from the beach in the quiet Tatlisu area.



**Construction Status** 

November 2023







# **Lowest Price Unit For This Property Type**

**Property Info** 

| Туре                          | No