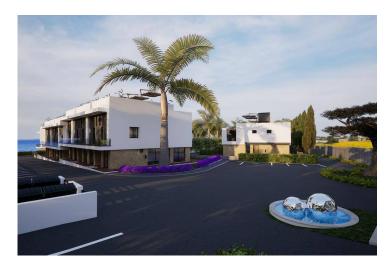

Tatlisu, Kyrenia East, North Cyprus

- Property Ref: 355
- The beach 3 min by walk.
- Open Terrace on The Roof.
- Sea and Mountain View.
- Communal Swimming Pool.
- Gym. Sauna. Game room.

£178,000





135 m<sup>2</sup>



1 Bedroom

1 Bathroom

22 Months Instalments



April 2026 Completion

**Exterior Images** 













**Interior Images** 













**Floor Plan** 



### Site Plan

Tatlisu, Kyrenia East, North Cyprus





## **Project Location**

This beautiful complex is located a 3-minute walk from the beach in the quiet Tatlisu area.



| Market                 | 1 min   | Golf Club       | 18 mins |
|------------------------|---------|-----------------|---------|
| Beach by walking       | 3 mins  | Ercan Airport   | 40 mins |
| Tatlisu                | 3 mins  | Famagusta       | 40 mins |
| Zambak Holiday Village | 9 mins  | Kyrenia         | 45 mins |
| Esentepe Beach         | 14 mins | Larnaca Airport | 65 mins |



## **About the Project**

This beautiful complex is located a 3-minute walk from the beach in the quiet Tatlisu area.



**Construction Status** 

November 2023