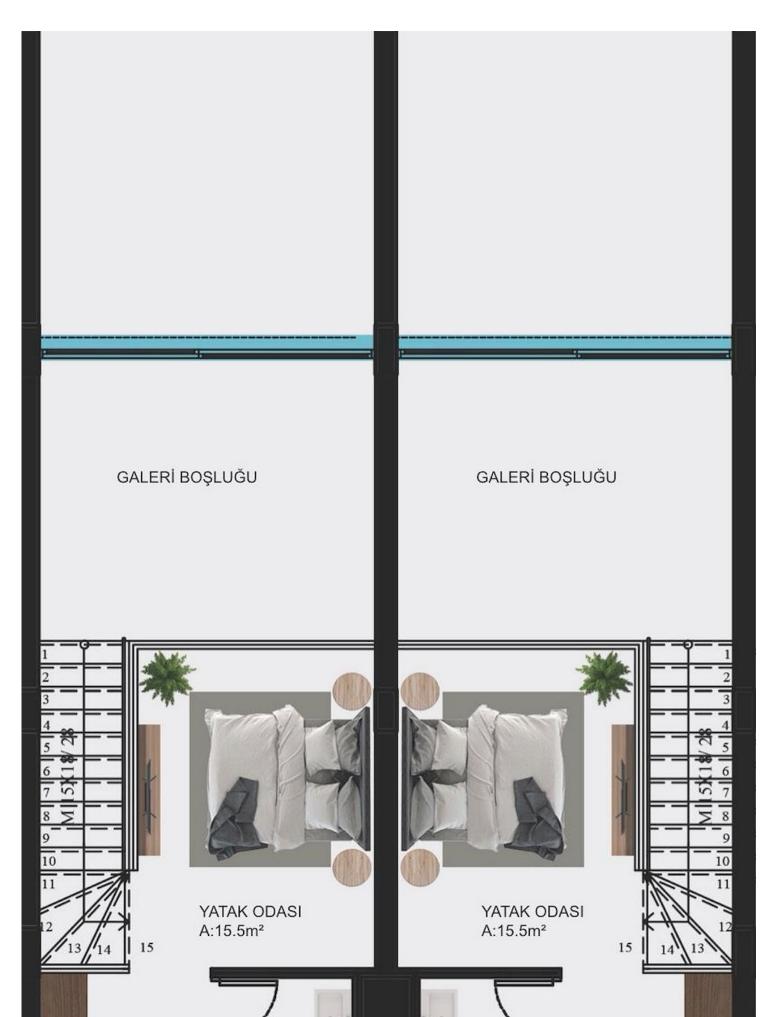

1 Bedroom

1 Bathroom

22 Months Instalments

April 2026 Completion

**Exterior Images** 

**Interior Images** 

**Floor Plan** 

# **Lowest Price Unit For This Property Type**

**Property Info** 

| Туре                          | No                    |
|-------------------------------|-----------------------|
| 1 Bedroom Duplex<br>Penthouse | 11                    |
| Block                         | Floor                 |
| A                             | 1                     |
| Interior                      | Balcony Terrace       |
| 75.00 m²                      | 15.00 m²              |
| Rooftop                       | Total Living Space    |
| 45.00 m <sup>2</sup>          | 135.00 m <sup>2</sup> |