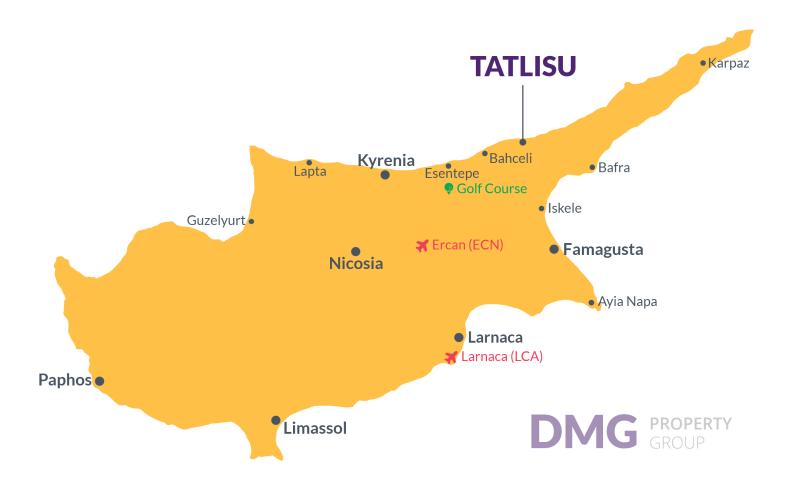

## **Project Location**

This beautiful complex is located a 3-minute walk from the beach in the quiet Tatlisu area.

| Market                 | 1 min   | Golf Club       | 18 mins |
|------------------------|---------|-----------------|---------|
| Beach by walking       | 3 mins  | Ercan Airport   | 40 mins |
| Tatlisu                | 3 mins  | Famagusta       | 40 mins |
| Zambak Holiday Village | 9 mins  | Kyrenia         | 45 mins |
| Esentepe Beach         | 14 mins | Larnaca Airport | 65 mins |