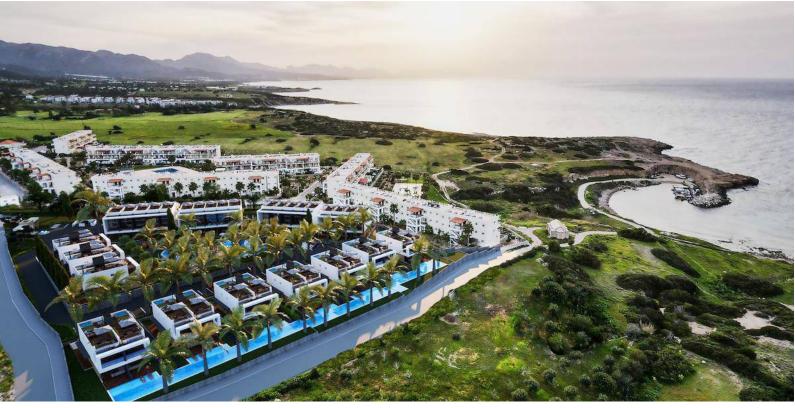

Tatlisu, Kyrenia East, North Cyprus

- Property Ref: 355
- The beach 3 min by walk.
- Open Terrace on The Roof.
- Sea and Mountain View.
- Communal Swimming Pool.
- Gym. Sauna. Game room.

£178,000

135 m<sup>2</sup>

## **Project Location**

This beautiful complex is located a 3-minute walk from the beach in the quiet Tatlisu area.

| Market                 | 1 min   | Golf Club       | 18 mins |
|------------------------|---------|-----------------|---------|
| Beach by walking       | 3 mins  | Ercan Airport   | 40 mins |
| Tatlisu                | 3 mins  | Famagusta       | 40 mins |
| Zambak Holiday Village | 9 mins  | Kyrenia         | 45 mins |
| Esentepe Beach         | 14 mins | Larnaca Airport | 65 mins |

## **About the Project**

This beautiful complex is located a 3-minute walk from the beach in the quiet Tatlisu area.

**Construction Status** 

November 2023