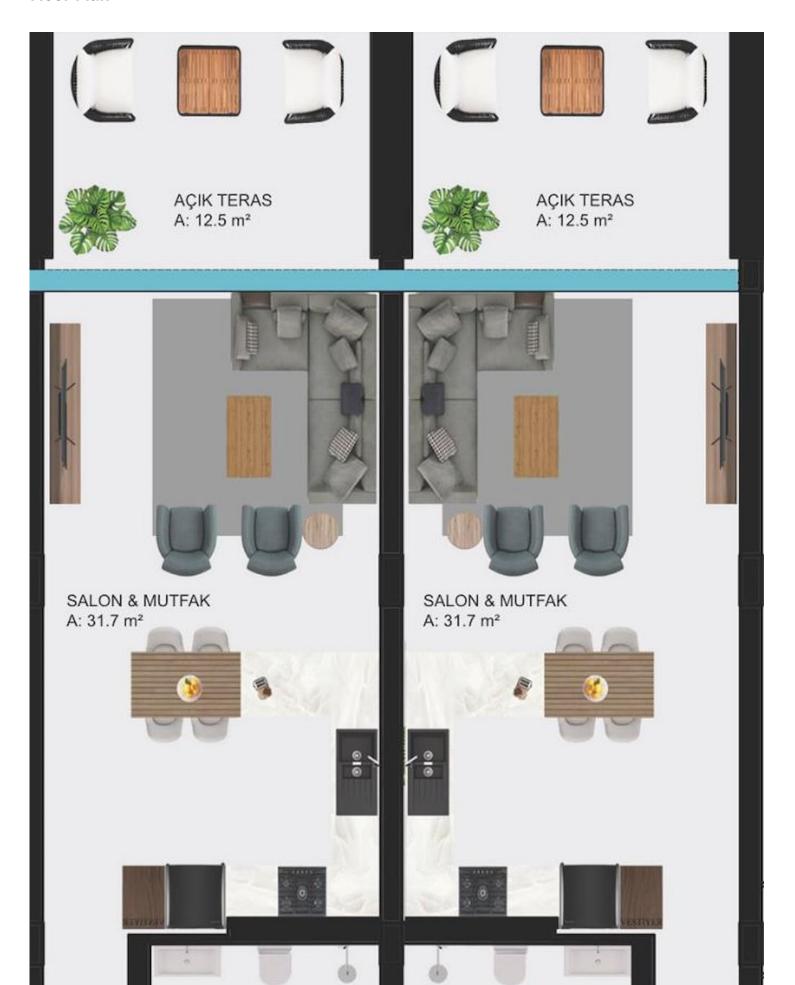

1 Bathroom

22 Months Instalments

April 2026 Completion

**Exterior Images** 

**Interior Images** 

Floor Plan

### **Lowest Price Unit For This Property Type**

**Property Info** 

| Туре                 | No                   |
|----------------------|----------------------|
| 1 Bedroom Apartment  | 7                    |
| Block                | Floor                |
| A                    | 0                    |
| Interior             | Balcony Terrace      |
| 60.00 m <sup>2</sup> | 13.00 m <sup>2</sup> |
| Total Living Space   |                      |
| 73.00 m <sup>2</sup> |                      |