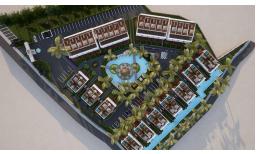

Tatlisu, Kyrenia East, North Cyprus

- Property Ref: 354
- The beach 3 min by walk.
- Communal pool.
- Gym. Sauna. Game Room.
- Market 5 min by walk.
- Flexible payment plan.

£158,000





 $73 \text{ m}^2$ 

1 Bedroom





1 Bathroom

22 Months Instalments



April 2026 Completion

**Exterior Images** 













**Interior Images** 













Floor Plan



#### Site Plan

Tatlisu, Kyrenia East, North Cyprus





#### **Project Location**

This beautiful complex is located a 3-minute walk from the beach in the quiet Tatlisu area.



| Market                 | 1 min   | Golf Club       | 18 mins |
|------------------------|---------|-----------------|---------|
| Beach by walking       | 3 mins  | Ercan Airport   | 40 mins |
| Tatlisu                | 3 mins  | Famagusta