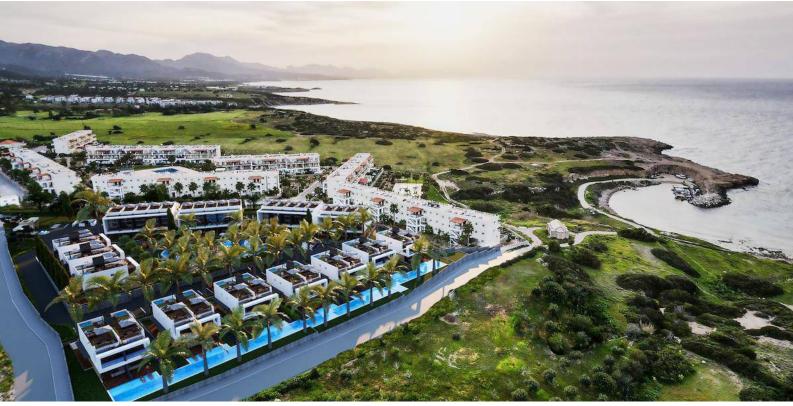

Tatlisu, Kyrenia East, North Cyprus

- Property Ref: 354
- The beach 3 min by walk.
- Communal pool.
- Gym. Sauna. Game Room.
- Market 5 min by walk.
- Flexible payment plan.

£158,000

 $73 \text{ m}^2$ 

1 Bedroom

#### **Project Location**

This beautiful complex is located a 3-minute walk from the beach in the quiet Tatlisu area.

| Market                 | 1 min   | Golf Club       | 18 mins |
|------------------------|---------|-----------------|---------|
| Beach by walking       | 3 mins  | Ercan Airport   | 40 mins |
| Tatlisu                | 3 mins  | Famagusta       | 40 mins |
| Zambak Holiday Village | 9 mins  | Kyrenia         | 45 mins |
| Esentepe Beach         | 14 mins | Larnaca Airport | 65 mins |

### **About the Project**

This beautiful complex is located a 3-minute walk from the beach in the quiet Tatlisu area.

**Construction Status** 

**November 2023** 