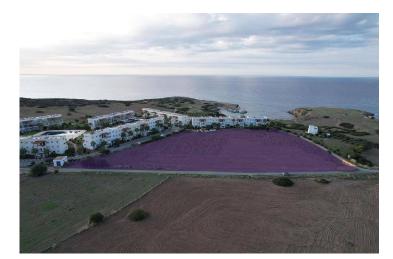

#### Site Plan

Tatlisu, Kyrenia East, North Cyprus

#### **Project Location**

This beautiful complex is located a 3-minute walk from the beach in the quiet Tatlisu area.

| Market                 | 1 min   | Golf Club       | 18 mins |
|------------------------|---------|-----------------|---------|
| Beach by walking       | 3 mins  | Ercan Airport   | 40 mins |
| Tatlisu                | 3 mins  | Famagusta       | 40 mins |
| Zambak Holiday Village | 9 mins  | Kyrenia         | 45 mins |
| Esentepe Beach         | 14 mins | Larnaca Airport | 65 mins |