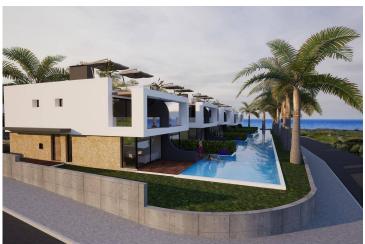

Tatlisu, Kyrenia East, North Cyprus

- Property Ref: 354
- The beach 3 min by walk.
- Communal pool.
- Gym. Sauna. Game Room.
- Market 5 min by walk.
- Flexible payment plan.

£158,000

 $73 \text{ m}^2$ 

1 Bedroom