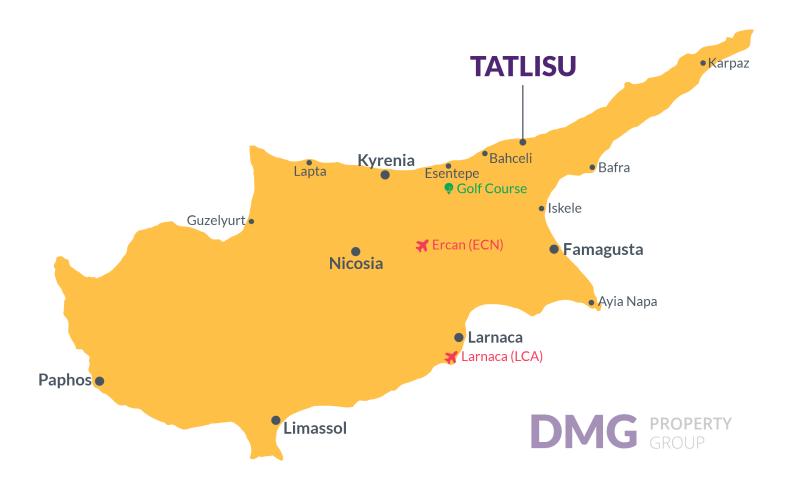

#### **Project Location**

This beautiful complex is located a 3-minute walk from the beach in the quiet Tatlisu area.

| Market                 | 1 min   | Golf Club       | 18 mins |
|------------------------|---------|-----------------|---------|
| Beach by walking       | 3 mins  | Ercan Airport   | 40 mins |
| Tatlisu                | 3 mins  | Famagusta       | 40 mins |
| Zambak Holiday Village | 9 mins  | Kyrenia         | 45 mins |
| Esentepe Beach         | 14 mins | Larnaca Airport | 65 mins |