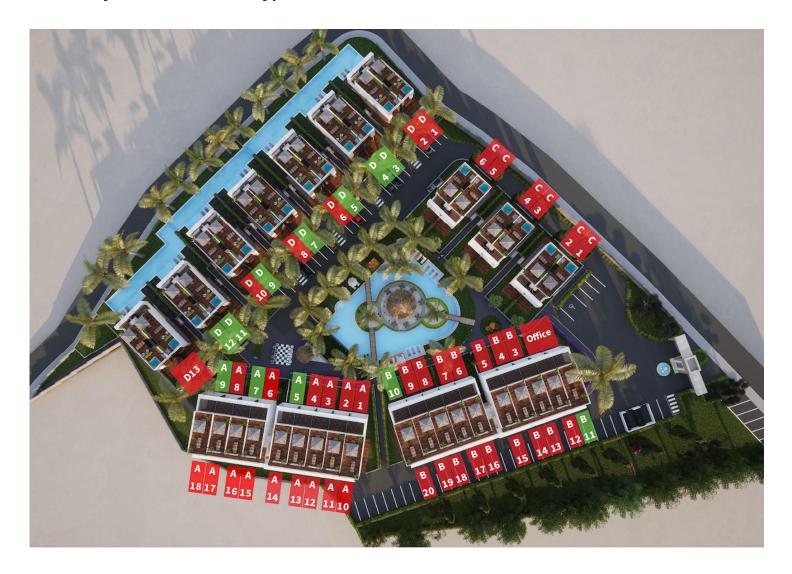

Tatlisu, Kyrenia East, North Cyprus

- Property Ref: 354
- The beach 3 min by walk.
- Communal pool.
- Gym. Sauna. Game Room.
- Market 5 min by walk.
- Flexible payment plan.

£158,000





 $73 \text{ m}^2$ 

1 Bedroom





1 Bathroom

22 Months Instalments



April 2026 Completion

**Exterior Images** 













**Interior Images** 













Floor Plan



#### Site Plan

Tatlisu, Kyrenia East, North Cyprus





#### **Project Location**

This beautiful complex is located a 3-minute walk from the beach in the quiet Tatlisu area.



| Market                 | 1 min   | Golf Club       | 18 mins |
|------------------------|---------|-----------------|---------|
| Beach by walking       | 3 mins  | Ercan Airport   | 40 mins |
| Tatlisu                | 3 mins  | Famagusta       | 40 mins |
| Zambak Holiday Village | 9 mins  | Kyrenia         | 45 mins |
| Esentepe Beach         | 14 mins | Larnaca Airport | 65 mins |



### **About the Project**

This beautiful complex is located a 3-minute walk from the beach in the quiet Tatlisu area.



**Construction Status** 

**November 2023** 









### **Lowest Price Unit For This Property Type**

**Property Info** 

| Туре                 | No