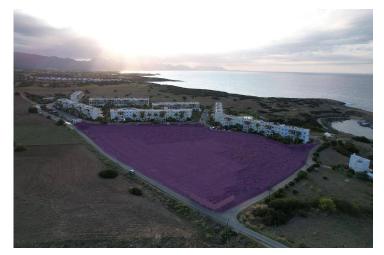

#### Site Plan

Tatlisu, Kyrenia East, North Cyprus

#### **Project Location**

This beautiful complex is located a 3-minute walk from the beach in the quiet Tatlisu area.

| Market                 | 1 min   | Golf Club       | 18 mins |
|------------------------|---------|-----------------|---------|
| Beach by walking       | 3 mins  | Ercan Airport   | 40 mins |
| Tatlisu                | 3 mins  | Famagusta       | 40 mins |
| Zambak Holiday Village | 9 mins  | Kyrenia         | 45 mins |
| Esentepe Beach         | 14 mins | Larnaca Airport | 65 mins |