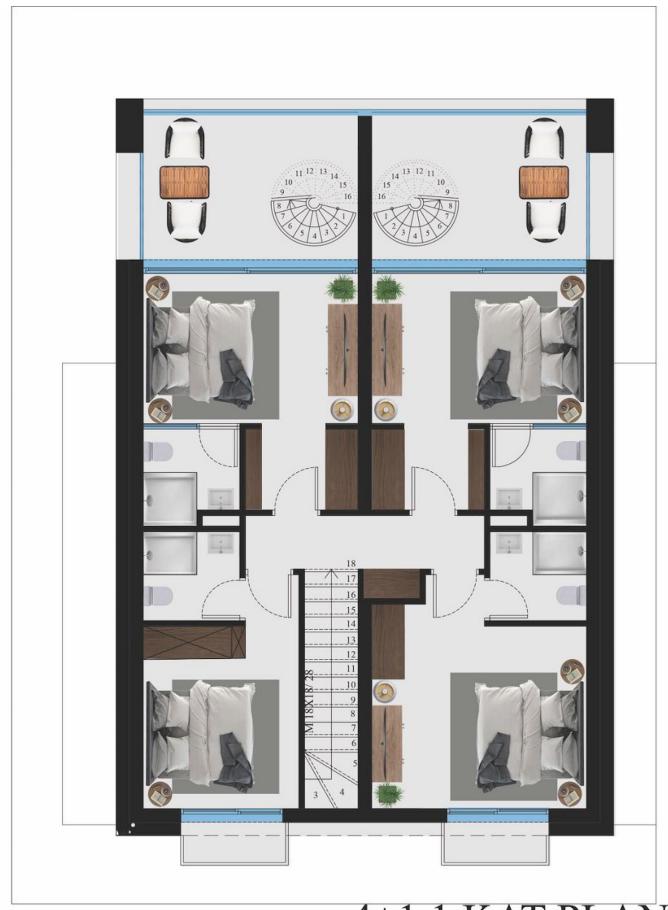

### Lapta, Kyrenia West, North Cyprus

- Property Ref: 353
- Private swimming pool
- Near by the sandy beach
- VRF system. Each bedroom is ensuite.
- Sea and mountain view
- Exclusive community







311 m²

#### 4 Bedrooms





5 Bathrooms

22 Months Instalments



DMG PROPERTY GROUP

**Exterior Images** 





Interior Images





### **Floor Plan**



# 4+1 1.KAT PLANI

# Site Plan

Lapta, Kyrenia West, North Cyprus





# **Project Location**

This luxery project is located 1 minute from the sandy beach in a beautiful area of Lapta.



| Sandy Beach               | 1 min  | Lapta Coastal Walkway | 2 mins  |
|---------------------------|--------|-----------------------|---------|
| Restaurants and Cafes     | 1 min  | Necat British School  | 8 mins  |
| Supermarket               | 2 mins | Kyrenia Town Center   | 16 mins |
| Pharmacy                  | 2 mins | Ercan Airport         | 50 mins |
| 5 Star Hotels and Casinos | 2 mins | Larnaca Airport       | 85 mins |



# **About the Project**

This luxury project is located near a sandy beach in the Lapta area.

Loundge X:

- Indoor swimming pool
- Sauna
- Gym
- Cinema
- Game room
- B