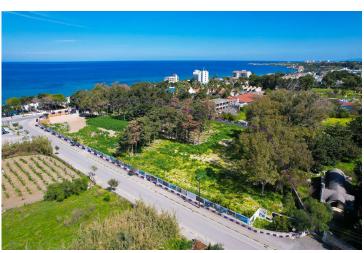

# **Project Location**

This luxery project is located 1 minute from the sandy beach in a beautiful area of Lapta.

| Sandy Beach               | 1 min  | Lapta Coastal Walkway | 2 mins  |
|---------------------------|--------|-----------------------|---------|
| Restaurants and Cafes     | 1 min  | Necat British School  | 8 mins  |
| Supermarket               | 2 mins | Kyrenia Town Center   | 16 mins |
| Pharmacy                  | 2 mins | Ercan Airport         | 50 mins |
| 5 Star Hotels and Casinos | 2 mins | Larnaca Airport       | 85 mins |

# **About the Project**

This luxury project is located near a sandy beach in the Lapta area.

Loundge X:

- Indoor swimming pool
- Sauna
- Gym
- Cinema
- Game room
- Bar
- Lounge
- Massage room
- Meeting room
- Co-working space
- Ozeray office
- Roof Top
- Recepsion
- Atrium