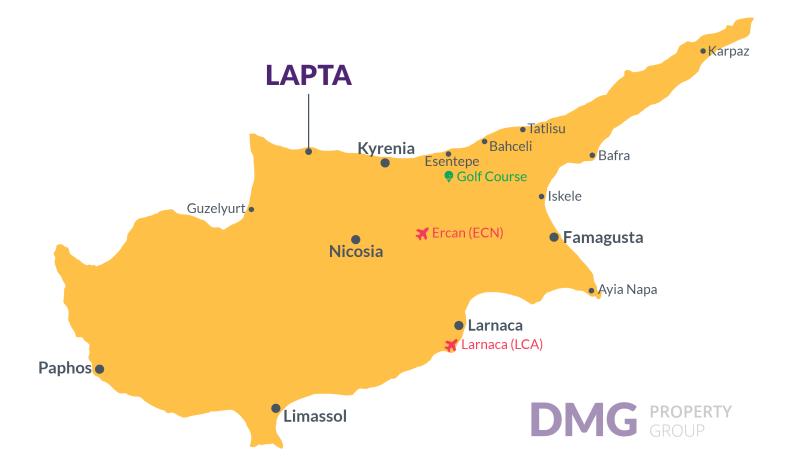

### Lapta, Kyrenia West, North Cyprus

- Property Ref: 353
- Private swimming pool
- Near by the sandy beach
- VRF system. Each bedroom is ensuite.
- Sea and mountain view
- Exclusive community

311 m²

# Site Plan

Lapta, Kyrenia West, North Cyprus

# **Project Location**

This luxery project is located 1 minute from the sandy beach in a beautiful area of Lapta.

| Sandy Beach               | 1 min  | Lapta Coastal Walkway | 2 mins  |
|---------------------------|--------|-----------------------|---------|
| Restaurants and Cafes     | 1 min  | Necat British School  | 8 mins  |
| Supermarket               | 2 mins | Kyrenia Town Center   | 16 mins |
| Pharmacy                  | 2 mins | Ercan Airport         | 50 mins |
| 5 Star Hotels and Casinos | 2 mins | Larnaca Airport       | 85 mins |