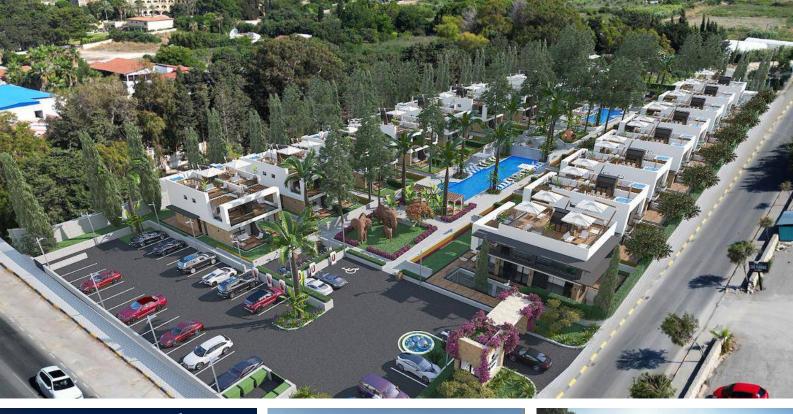

### Lapta, Kyrenia West, North Cyprus

- Property Ref: 353
- Private swimming pool
- Near by the sandy beach
- VRF system. Each bedroom is ensuite.
- Sea and mountain view
- Exclusive community

311 m²

# Site Plan

Lapta, Kyrenia West, North Cyprus

# **Project Location**

This luxery project is located 1 minute from the sandy beach in a beautiful area of Lapta.

| Sandy Beach               | 1 min  | Lapta Coastal Walkway | 2 mins  |
|---------------------------|--------|-----------------------|---------|
| Restaurants and Cafes     | 1 min  | Necat British School  | 8 mins  |
| Supermarket               | 2 mins | Kyrenia Town Center   | 16 mins |
| Pharmacy                  | 2 mins | Ercan Airport         | 50 mins |
| 5 Star Hotels and Casinos | 2 mins | Larnaca Airport       | 85 mins |

# **About the Project**

This luxury project is located near a sandy beach in the Lapta area.

Loundge X:

- Indoor swimming pool
- Sauna
- Gym
- Cinema
- Game room
- Bar
- Lounge
- Massage room
- Meeting room
- Co-working space
- Ozeray office
- Roof Top
- Recepsion
- Atrium