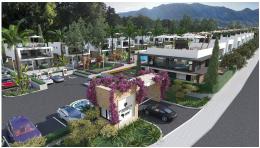

Lapta, Kyrenia West, North Cyprus

• Property Ref: 352

- Near by the sandy beach
- VRF system. Each bedroom is ensuite.
- Top roof terrace
- Sea and mountain view
- Exclusive community

£520,000





205 m<sup>2</sup> to 213 m<sup>2</sup>

2 Bedrooms





3 Bathrooms

22 Months **Instalments** 



**Exterior Images** 













**Interior Images** 













**Floor Plan** 



### Site Plan

Lapta, Kyrenia West, North Cyprus





### **Project Location**

This luxery project is located 1 minute from the sandy beach in a beautiful area of Lapta.



| Sandy Beach               | 1 min  |
|---------------------------|--------|
| Restaurants and Cafes     | 1 min  |
| Supermarket               | 2 mins |
| Pharmacy                  | 2 mins |
| 5 Star Hotels and Casinos | 2 mins |

|