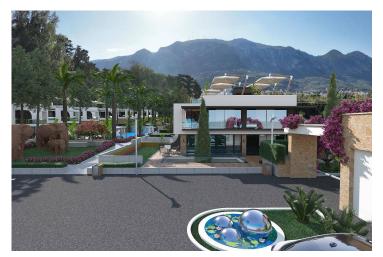

### **About the Project**

This luxury project is located near a sandy beach in the Lapta area.

#### Loundge X:

- Indoor swimming pool
- Sauna
- Gym
- Cinema
- Game room
- Bar
- Lounge
- Massage room
- Meeting room
- Co-working space
- Ozeray office
- Roof Top
- Recepsion
- Atrium

**Construction Status** 