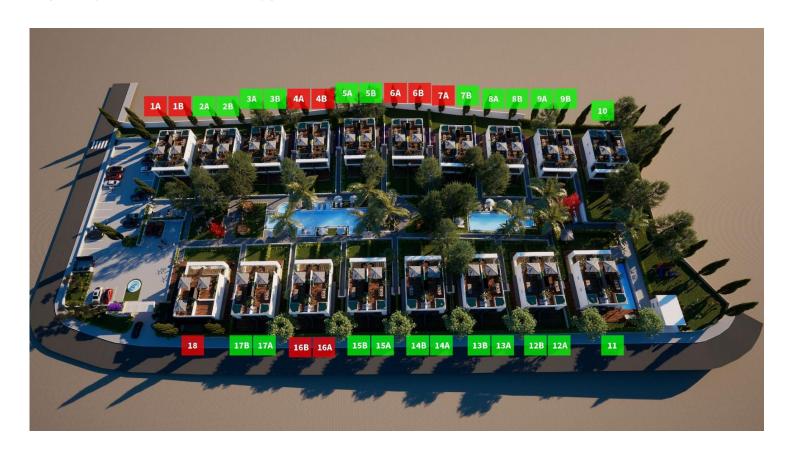

Lapta, Kyrenia West, North Cyprus

• Property Ref: 352

- Near by the sandy beach
- VRF system. Each bedroom is ensuite.
- Top roof terrace
- Sea and mountain view
- Exclusive community

£520,000





205 m<sup>2</sup> to 213 m<sup>2</sup>

2 Bedrooms





3 Bathrooms

22 Months **Instalments** 



**Exterior Images** 













**Interior Images** 













**Floor Plan** 



### Site Plan

Lapta, Kyrenia West, North Cyprus





### **Project Location**

This luxery project is located 1 minute from the sandy beach in a beautiful area of Lapta.



| Sandy Beach               | 1 min  |
|---------------------------|--------|
| Restaurants and Cafes     | 1 min  |
| Supermarket               | 2 mins |
| Pharmacy                  | 2 mins |
| 5 Star Hotels and Casinos | 2 mins |

| Lapta Coastal Walkway | 2 mins  |
|-----------------------|---------|
| Necat British School  | 8 mins  |
| Kyrenia Town Center   | 16 mins |
| Ercan Airport         | 50 mins |
| Larnaca Airport       | 85 mins |



### **About the Project**

This luxury project is located near a sandy beach in the Lapta area.

#### Loundge X:

- Indoor swimming pool
- Sauna
- Gym
- Cinema
- Game room
- Bar
- Lounge
- Massage room
- Meeting room
- Co-