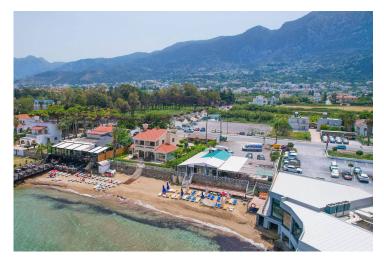

Lapta, Kyrenia West, North Cyprus

• Property Ref: 352

- Near by the sandy beach
- VRF system. Each bedroom is ensuite.
- Top roof terrace
- Sea and mountain view
- Exclusive community

£520,000

205 m<sup>2</sup> to 213 m<sup>2</sup>

### **Project Location**

This luxery project is located 1 minute from the sandy beach in a beautiful area of Lapta.

| Sandy Beach               | 1 min  |
|---------------------------|--------|
| Restaurants and Cafes     | 1 min  |
| Supermarket               | 2 mins |
| Pharmacy                  | 2 mins |
| 5 Star Hotels and Casinos | 2 mins |