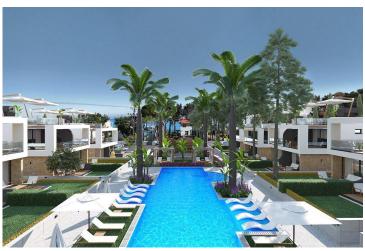

### **About the Project**

This luxury project is located near a sandy beach in the Lapta area.

#### Loundge X:

- Indoor swimming pool
- Sauna
- Gym
- Cinema
- Game room
- Bar
- Lounge
- Massage room
- Meeting room
- Co-working space
- Ozeray office
- Roof Top
- Recepsion
- Atrium

**Construction Status** 