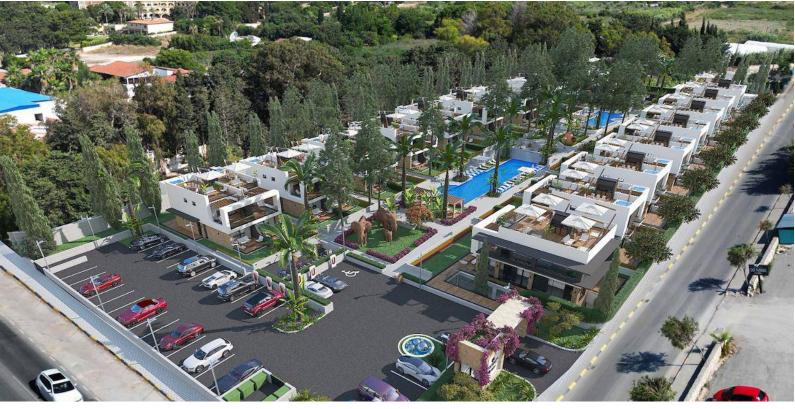

Lapta, Kyrenia West, North Cyprus

• Property Ref: 352

- Near by the sandy beach
- VRF system. Each bedroom is ensuite.
- Top roof terrace
- Sea and mountain view
- Exclusive community

£520,000





205 m<sup>2</sup> to 213 m<sup>2</sup>

2 Bedrooms





3 Bathrooms

22 Months **Instalments** 



**Exterior Images** 













**Interior Images** 













**Floor Plan** 



### Site Plan

Lapta, Kyrenia West, North Cyprus





### **Project Location**

This luxery project is located 1 minute from the sandy beach in a beautiful area of Lapta.



| Sandy Beach               | 1 min  |
|---------------------------|--------|
| Restaurants and Cafes     | 1 min  |
| Supermarket               | 2 mins |
| Pharmacy                  | 2 mins |
| 5 Star Hotels and Casinos | 2 mins