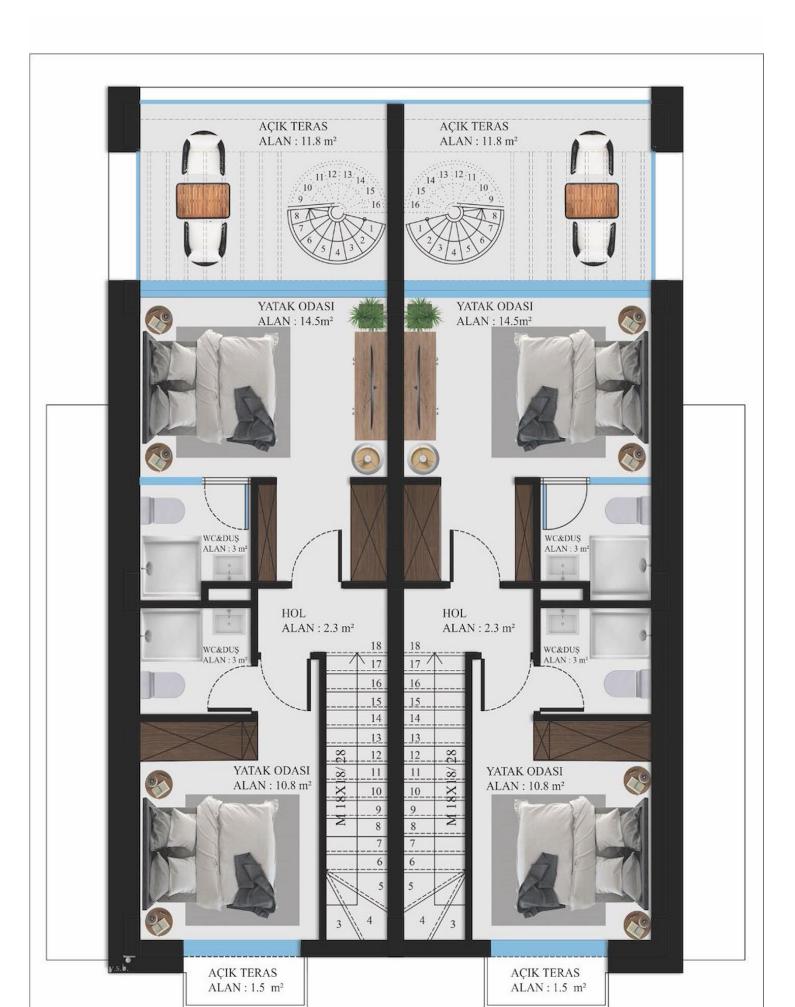

2 Bedrooms

3 Bathrooms

22 Months **Instalments** 

**Exterior Images** 

**Interior Images** 

**Floor Plan** 