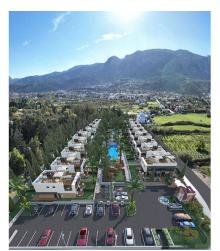

### **Project Location**

This luxery project is located 1 minute from the sandy beach in a beautiful area of Lapta.

| Sandy Beach               | 1 min  |
|---------------------------|--------|
| Restaurants and Cafes     | 1 min  |
| Supermarket               | 2 mins |
| Pharmacy                  | 2 mins |
| 5 Star Hotels and Casinos | 2 mins |

| Lapta Coastal Walkway | 2 mins  |
|-----------------------|---------|
| Necat British School  | 8 mins  |
| Kyrenia Town Center   | 16 mins |
| Ercan Airport         | 50 mins |
| Larnaca Airport       | 85 mins |

### **About the Project**

This luxury project is located near a sandy beach in the Lapta area.