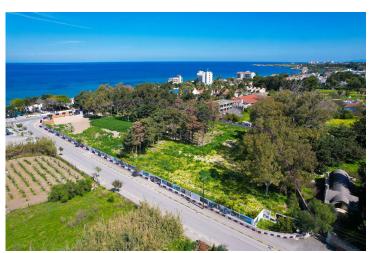

Lapta, Kyrenia West, North Cyprus

• Property Ref: 352

- Near by the sandy beach
- VRF system. Each bedroom is ensuite.
- Top roof terrace
- Sea and mountain view
- Exclusive community

£520,000

205 m<sup>2</sup> to 213 m<sup>2</sup>

### **Project Location**

This luxery project is located 1 minute from the sandy beach in a beautiful area of Lapta.

| Sandy Beach               | 1 min  |
|---------------------------|--------|
| Restaurants and Cafes     | 1 min  |
| Supermarket               | 2 mins |
| Pharmacy                  | 2 mins |
| 5 Star Hotels and Casinos | 2 mins |