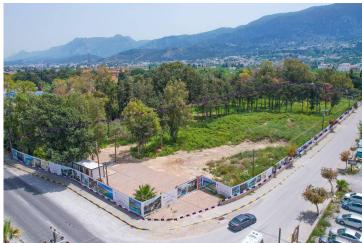

of Lapta.



| Sandy Beach               | 1 min  |
|---------------------------|--------|
| Restaurants and Cafes     | 1 min  |
| Supermarket               | 2 mins |
| Pharmacy                  | 2 mins |
| 5 Star Hotels and Casinos | 2 mins |

| Lapta Coastal Walkway | 2 mins  |
|-----------------------|---------|
| Necat British School  | 8 mins  |
| Kyrenia Town Center   | 16 mins |
| Ercan Airport         | 50 mins |
| Larnaca Airport       | 85 mins |



### **About the Project**

This luxury project is located near a sandy beach in the Lapta area.

#### Loundge X:

- Indoor swimming pool
- Sauna
- Gym
- Cinema
- Game room
- Bar
- Lounge
- Massage room
- Meeting room
- Co-working space
- Ozeray office
- Roof Top
- Recepsion
- Atrium



**Construction Status** 

**April 2024** 





March 2024







### **Lowest Price Unit For This Property Type**

**Property Info** 

| Туре                             | No                    |
|----------------------------------|-----------------------|
| 2 Bedroom Semi-detached<br>Villa | 2                     |
| Block                            | Floor                 |
| В                                |                       |
| Interior                         | Balcony Terrace       |
| 110.00 m <sup>2</sup>            | 55.00 m <sup>2</sup>  |
| Rooftop                          | Total Living Space    |
| 48.00 m <sup>2</sup>             | 213.00 m <sup>2</sup> |
| Plot                             |                       |
| 68.00 m <sup>2</sup>             |                       |



### **Lowest Price Unit For This Pro