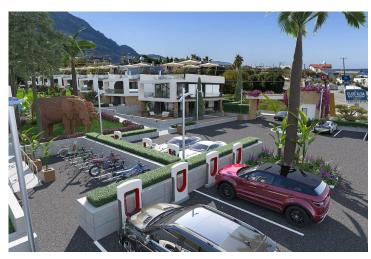

### Site Plan

Lapta, Kyrenia West, North Cyprus

### **Project Location**

This luxery project is located 1 minute from the sandy beach in a beautiful area of Lapta.

| Sandy Beach               | 1 min  |
|---------------------------|--------|
| Restaurants and Cafes     | 1 min  |
| Supermarket               | 2 mins |
| Pharmacy                  | 2 mins |
| 5 Star Hotels and Casinos | 2 mins |

### **About the Project**

This luxury project is located near a sandy beach in the Lapta area.