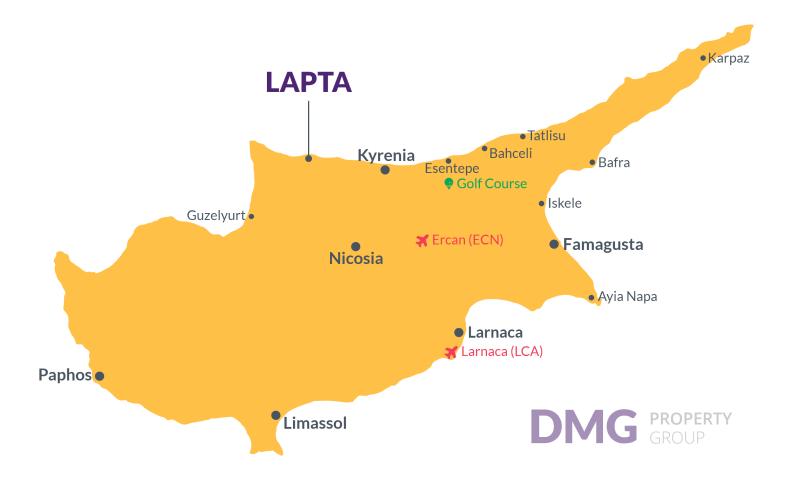

### **Project Location**

This luxery project is located 1 minute from the sandy beach in a beautiful area of Lapta.

| Sandy Beach               | 1 min  |
|---------------------------|--------|
| Restaurants and Cafes     | 1 min  |
| Supermarket               | 2 mins |
| Pharmacy                  | 2 mins |
| 5 Star Hotels and Casinos | 2 mins |

| Lapta Coastal Walkway | 2 mins  |
|-----------------------|---------|
| Necat British School  | 8 mins  |
| Kyrenia Town Center   | 16 mins |
| Ercan Airport         | 50 mins |
| Larnaca Airport       | 85 mins |