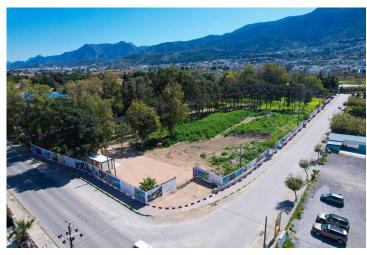

ndy Beach               | 1 min  |
|---------------------------|--------|
| Restaurants and Cafes     | 1 min  |
| Supermarket               | 2 mins |
| Pharmacy                  | 2 mins |
| 5 Star Hotels and Casinos | 2 mins |

| Lapta Coastal Walkway | 2 mins  |
|-----------------------|---------|
| Necat British School  | 8 mins  |
| Kyrenia Town Center   | 16 mins |
| Ercan Airport         | 50 mins |
| Larnaca Airport       | 85 mins |



### **About the Project**

This luxury project is located near a sandy beach in the Lapta area.

#### Loundge X:

- Indoor swimming pool
- Sauna
- Gym
- Cinema
- Game room
- Bar
- Lounge
- Massage room
- Meeting room
- Co-working space
- Ozeray office
- Roof Top
- Recepsion
- Atrium



**Construction Status** 

**April 2024** 





March 2024







### **Lowest Price Unit For This Property Type**

**Property Info** 

| Туре                             | No                    |
|----------------------------------|-----------------------|
| 2 Bedroom Semi-detached<br>Villa | 2                     |
| Block                            | Floor                 |
| В                                |                       |
| Interior                         | Balcony Terrace       |
| 110.00 m <sup>2</sup>            | 55.00 m <sup>2</sup>  |
| Rooftop                          | Total Living Space    |
| 48.00 m <sup>2</sup>             | 213.00 m <sup>2</sup> |
| Plot                             |                       |
| 68.00 m <sup>2</sup>             |                       |



### **Lowest Price Unit For This Property Type**

####