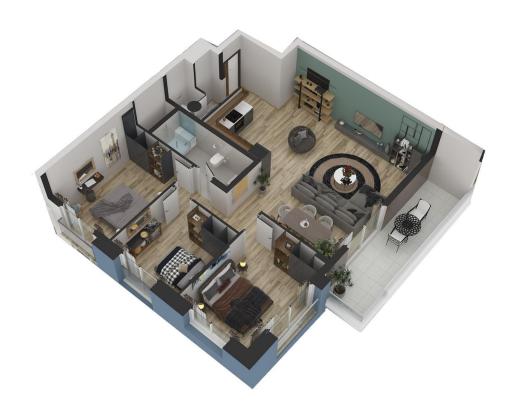

Long Beach, Iskele Long Beach, North Cyprus

- Property Ref: 351
- You can sip your drink on a balcony while enjoying the sea view.
- Project is offering different options for different family needs and sizes.
- Well-planned architecture and layout plan will be putting the privacy of our customers first.
- In Iskele town you can find great kindergarten, primary school, secondary school and high school education.
- Project has all the necessities available at he site.

£205,000





124 m<sup>2</sup> to 142 m<sup>2</sup>

3 Bedrooms





2 Bathrooms

42 Months Instalments



November 2025 Completion

**Exterior Images** 













**Interior Images** 













Floor Plan





### Site Plan

Long Beach, Iskele Long Beach, North Cyprus





### **Project Location**

Project is located in Bahçeler, Yeni İskele.



| Supermarket          | 1 min   |
|----------------------|---------|
| Farmacy              | 1 min   |
| GYM                  | 1 min   |
| Beauty salon         | 1 min   |
| Salamis Antient City | 15 mins |

| Lala Mustafa Pasha Mosque | 28 mins |
|---------------------------|---------|
| Ercan Airport             | 41 mins |
| Larnaca Airport           | 63 mins |
|                           |         |
|                           |         |



#### **About the Project**

Located in the heart of Iskele Long Beach, the most important attraction center of TRNC, The Blue Residence offers you a holiday in residence comfort with its carefully designe