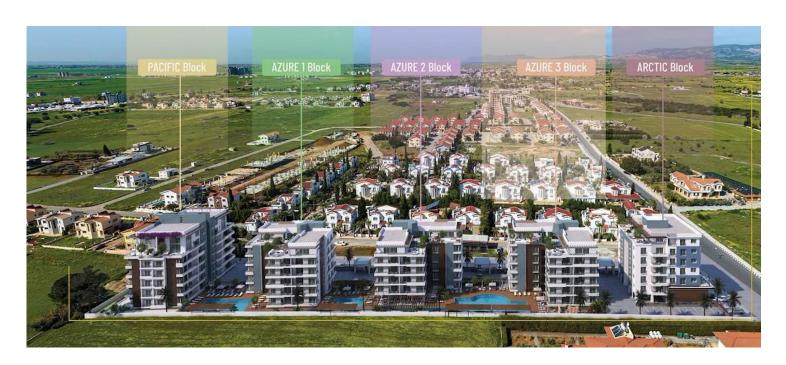

Our project, which consists of 5 blocks, 160 residences and 14000 m2 of closed area, is a peaceful and quiet city project that allows you to experience sea and pool life at the same time, only 850 meters away from the beach. Local commercial and entertainment venues in the area offer guests options to easily meet their daily needs.

# **Lowest Price Unit For This Property Type**

**Property Info** 

| Туре                | No              |
|---------------------|-----------------|
| 3 Bedroom Apartment | B8              |
| Block               | Floor           |
| ARCTIC              | 2               |
| Interior            | Balcony Terrace |
| 112.20 m²           | 11.80 m²        |
| Total Living Space  |                 |
| 124.00 m²           |                 |