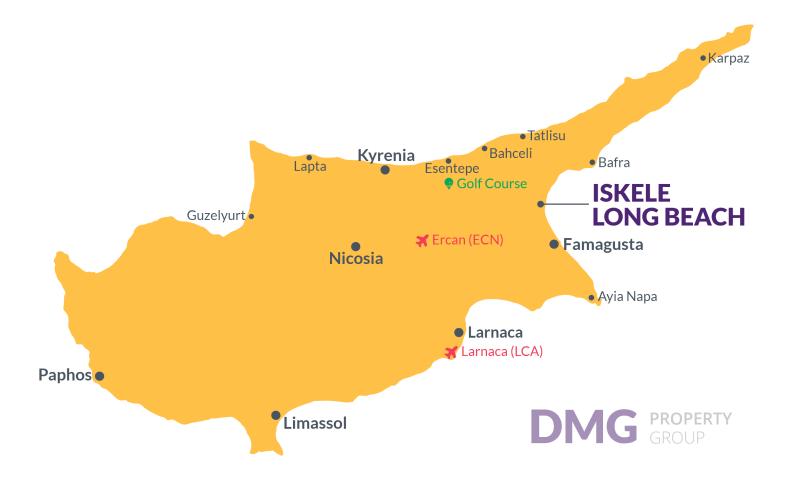

### **Project Location**

Project is located in Bahçeler, Yeni İskele.

| Supermarket          | 1 min   |
|----------------------|---------|
| Farmacy              | 1 min   |
| GYM                  | 1 min   |
| Beauty salon         | 1 min   |
| Salamis Antient City | 15 mins |

| Lala Mustafa Pasha Mosque | 28 mins |
|---------------------------|---------|
| Ercan Airport             | 41 mins |
| Larnaca Airport           | 63 mins |
|                           |         |
|                           |         |