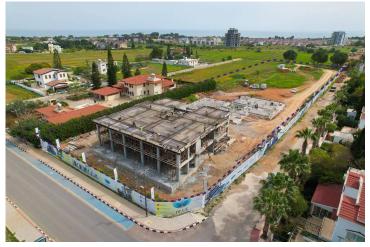

le Long Beach, the most important attraction center of TRNC, The Blue Residence offers you a holiday in residence comfort with its carefully designed landscape and various social areas. The Blue Residence, where each residence has a unique view of the Mediterranean, is a few minutes' walk from Long Beach, the longest and most popular beach on the island with its golden sand and clear waters.

Our project, which consists of 5 blocks, 160 residences and 14000 m2 of closed area, is a peaceful and quiet city project that allows you to experience sea and pool life at the same time, only 850 meters away from the beach. Local commercial and entertainment venues in the area offer guests options to easily meet their daily needs.





#### **Construction Status**

#### April 2024



March 2024









# Lowest Price Unit For This Property Type

**Property Info** 





#### Lowest Price Unit For This Property Type

#### **Payment Plan**

| Current Date<br>May 2024 | Start Date<br><b>January 2023</b> | Delivery Da<br><b>Novembe</b> | Price<br><b>£140,000</b> | Initial Payment Amoun<br><b>£49,000 <mark>35%</mark></b> |
|--------------------------|-----------------------------------|-------------------------------|--------------------------|----------------------------------------------------------|
| <b>35%</b> of the insta  | allment payment pla               | n                             |                          |                                                          |
| 1. Installment           | June 2024                         | £2,723                        |