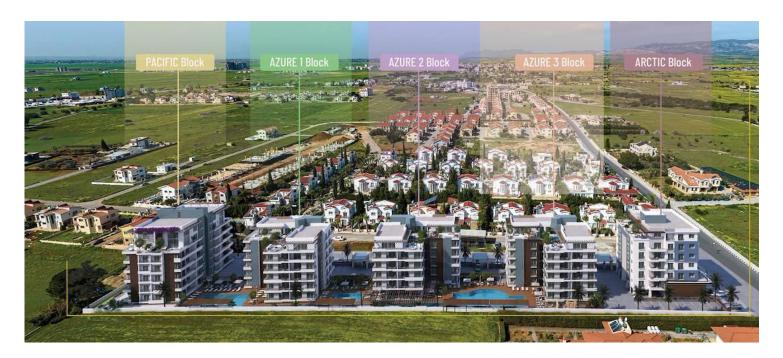

### **About the Project**

Located in the heart of Iskele Long Beach, the most important attraction center of TRNC, The Blue Residence offers you a holiday in residence comfort with its carefully designed landscape and various social areas. The Blue Residence, where each residence has a unique view of the Mediterranean, is a few minutes' walk from Long Beach, the longest and most popular beach on the island with its golden sand and clear waters.

Our project, which consists of 5 blocks, 160 residences and 14000 m2 of closed area, is a peaceful and quiet city project that allows you to experience sea and pool life at the same time, only 850 meters away from the beach. Local commercial and entertainment venues in the area offer guests options to easily meet their daily needs.