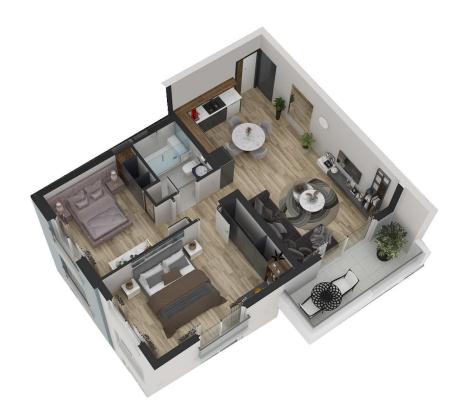

#### **Exterior Images**

**Interior Images** 

DMG PROPERTY GROUP

**Floor Plan** 

# £140,000

78 m² to 89 m²

2 Bedrooms

1 Bathroom

42 Months Instalments

November 2025 Completion