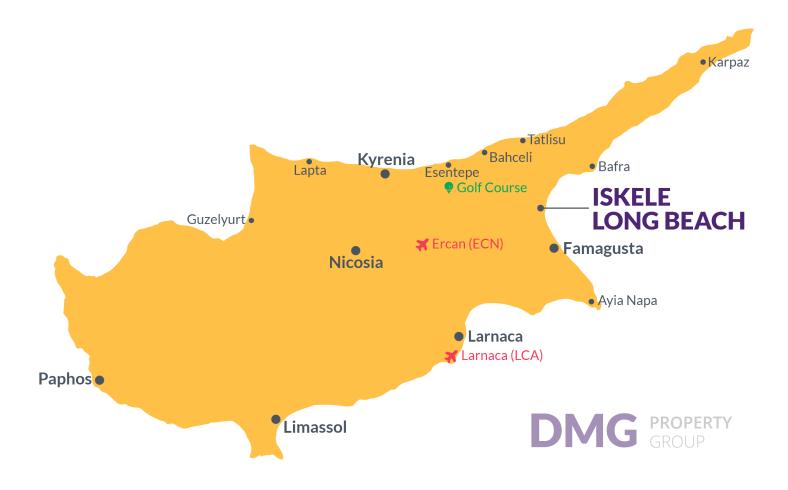

# **Project Location**

Project is located in Bahçeler, Yeni İskele.

| Supermarket          | 1 min   | Lala Mustafa Pasha Mosque | 28 mins |
|----------------------|---------|---------------------------|---------|
| Farmacy              | 1 min   | Ercan Airport             | 41 mins |
| GYM                  | 1 min   | Larnaca Airport           | 63 mins |
| Beauty salon         | 1 min   |                           |         |
| Salamis Antient City | 15 mins |                           |         |