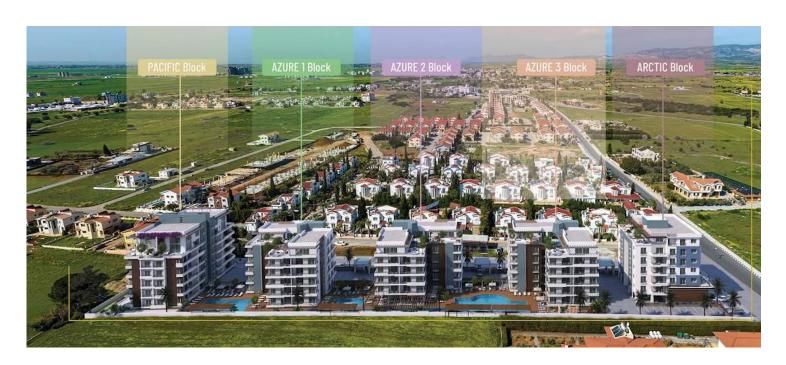

#### Site Plan

Long Beach, Iskele Long Beach, North Cyprus

Our project, which consists of 5 blocks, 160 residences and 14000 m2 of closed area, is a peaceful and quiet city project that allows you to experience sea and pool life at the same time, only 850 meters away from the beach. Local commercial and entertainment venues in the area offer guests options to easily meet their daily needs.