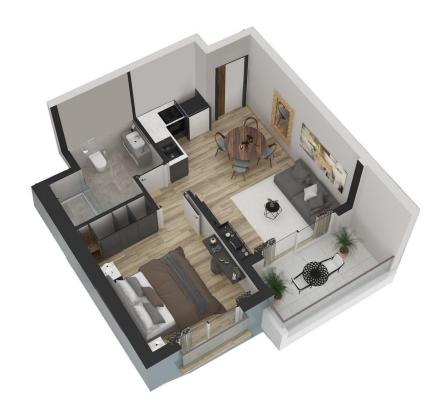

£110,000

1 Bedroom

1 Bathroom

42 Months Instalments

**Exterior Images** 

**Interior Images** 

**Floor Plan** 

# **Lowest Price Unit For This Property Type**

**Property Info** 

| Туре                 | No                  |
|----------------------|---------------------|
| 1 Bedroom Apartment  | <b>A</b> 5          |
| Block                | Floor               |
| PACIFIC              | 0                   |
| Interior             | Balcony Terrace     |
| 46.80 m²             | 6.20 m <sup>2</sup> |
| Total Living Space   |                     |
| 53.00 m <sup>2</sup> |                     |