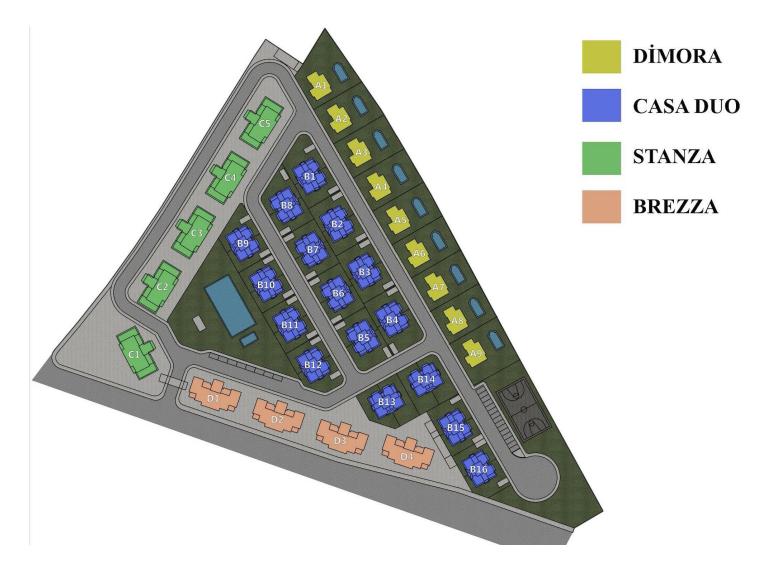

#### Bogaz, Iskele Bogaz, North Cyprus

- Property Ref: 347
- A perfect life with its unique location and aesthetic architecture.
- The houses are offering different options for different family needs and sizes.
- Close to all necessities, including supermarkets and pharmacies.
- Our units are designed with high-quality finishes and modern appliances to create a comfortable living space.
- Payment plan options available.

# £285,000





1 Bedroom



2 Bathrooms

44 Months Instalments



January 2026 Completion



**Exterior Images** 















**Interior Images** 





#### **Floor Plan**





## Site Plan

Bogaz, Iskele Bogaz, North Cyprus





## **Project Location**

Project is located in North Cyprus, **Kalecik**.



| Supermarket | 2 mins  | Ercan Airport   | 50 mins |
|-------------|---------|-----------------|---------|
| Cafe        | 2 mins  | Larnaca Airport | 75 mins |
| Restourant  | 2 mins  |                 |         |
| Pharmacy    | 5 mins  |                 |         |
| Hospital    | 12 mins |                 |         |



### **About the Project**

La Palazzo is a new face for he Bogaz region, blending the highest of standards with a classical sophisticated look. La Palazzo is the purest embodiment of Luxury. Whether it be a spacious 2 bedroom apartment or a 4 bedroom detached villa allow us to elevate your living experience.

La Palazzo only 900m to the sandy Bogaz coastline and 800m to facilities such as