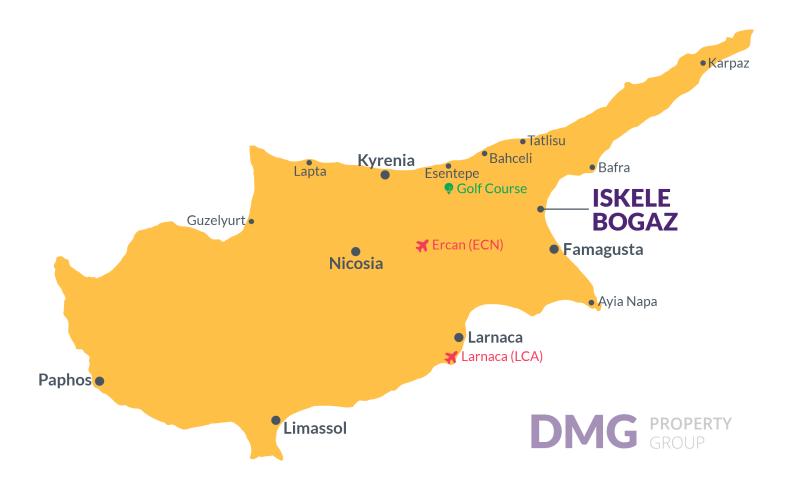

## **Project Location**

Project is located in North Cyprus, **Kalecik**.

| Supermarket | 2 mins  | Ercan Airport   | 50 mins |
|-------------|---------|-----------------|---------|
| Cafe        | 2 mins  | Larnaca Airport | 75 mins |
| Restourant  | 2 mins  |                 |         |
| Pharmacy    | 5 mins  |                 |         |
| Hospital    | 12 mins |                 |         |