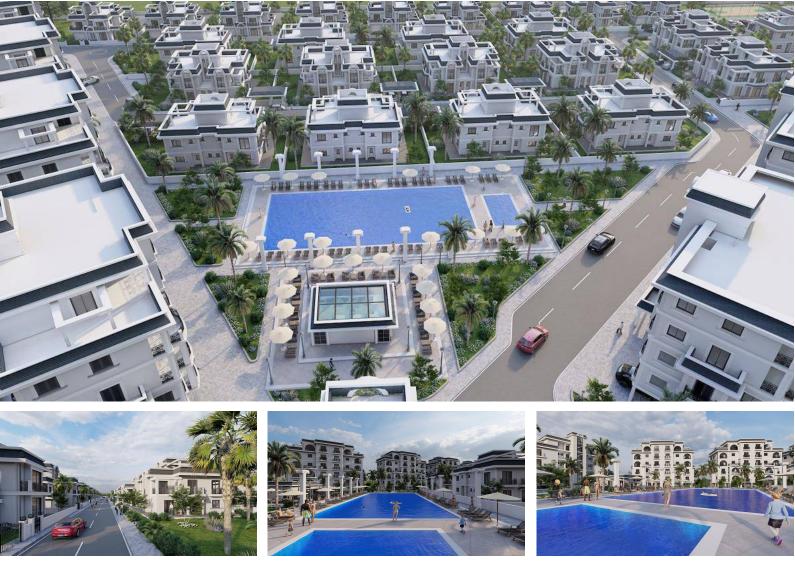

## Site Plan

Bogaz, Iskele Bogaz, North Cyprus

### **About the Project**

La Palazzo is a new face for he Bogaz region, blending the highest of standards with a classical sophisticated look. La Palazzo is the purest embodiment of Luxury. Whether it be a spacious 2 bedroom apartment or a 4 bedroom detached villa allow us to elevate your living experience.

La Palazzo only 900m to the sandy Bogaz coastline and 800m to facilities such as supermarket, coffee shop and restaurants.

DMG PROPERTY GROUP

**Construction Status** 

April 2024

March 2024