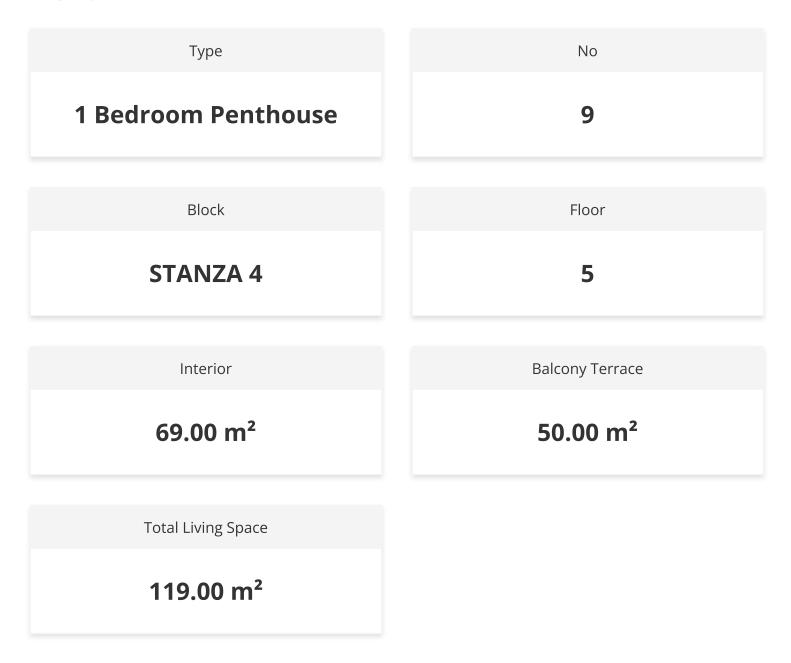

afe        | 2 mins  | Larnaca Airport | 75 mins |
| Restourant  | 2 mins  |                 |         |
| Pharmacy    | 5 mins  |                 |         |
| Hospital    | 12 mins |                 |         |



### **About the Project**

La Palazzo is a new face for he Bogaz region, blending the highest of standards with a classical sophisticated look. La Palazzo is the purest embodiment of Luxury. Whether it be a spacious 2 bedroom apartment or a 4 bedroom detached villa allow us to elevate your living experience.

La Palazzo only 900m to the sandy Bogaz coastline and 800m to facilities such as supermarket, coffee shop and restaurants.

DMG PROPERTY GROUP

**Construction Status** 

April 2024







March 2024





## Lowest Price Unit For This Property Type

#### **Property Info**





### Lowest Price Unit For This Property Type

#### **Payment Plan**

| Current Date<br><b>May 2024</b> | Start Date<br>October 2023 | Delivery D<br><b>January</b> | Price<br><b>£285,000</b> | Initial Payment Amount<br>£85,500 30% |
|---------------------------------|----------------------------|------------------------------|--------------------------|---------------------------------------|
| <b>30%</b> of the install       | ment payment plan          | l                            |                          |                                       |
| 1. Installment Ju               | ne 2024                    | £4,275                       |                          |                                       |
| 2. Installment Ju               | ly 2024                    | £4,275