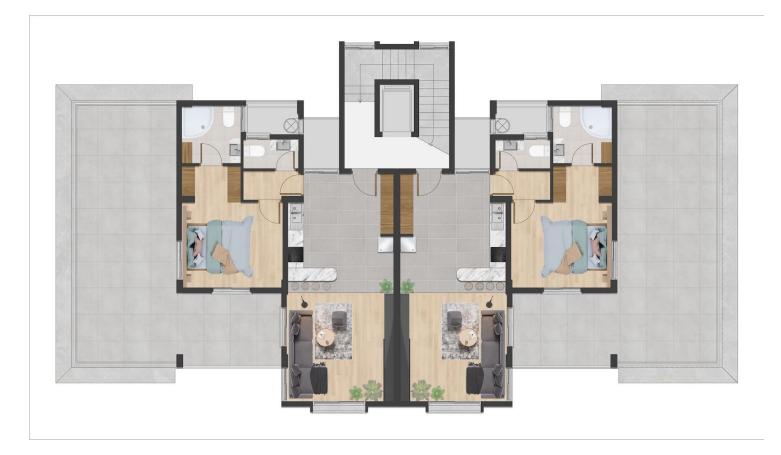

#### Bogaz, Iskele Bogaz, North Cyprus

- Property Ref: 347
- A perfect life with its unique location and aesthetic architecture.
- The houses are offering different options for different family needs and sizes.
- Close to all necessities, including supermarkets and pharmacies.
- Our units are designed with high-quality finishes and modern appliances to create a comfortable living space.
- Payment plan options available.

# £285,000





1 Bedroom



2 Bathrooms

44 Months Instalments



January 2026 Completion



**Exterior Images** 















**Interior Images** 





#### **Floor Plan**





## Site Plan

Bogaz, Iskele Bogaz, North Cyprus





## **Project Location**

Project is located in North Cyprus, **Kalecik**.



| Supermarket | 2 mins  | Ercan Airport   | 50 mins |
|-------------|---------|-----------------|---------|
| Cafe        | 2 mins  | Larnaca Airport | 75 mins |
| Restourant  | 2 mins  |                 |         |
| Pharmacy    | 5 mins  |                 |         |
| Hospital    | 12 mins |                 |         |



### **About the Project**

La Palazzo is a new face for he Bogaz region, blending the highest of standards with a classical sophisticated look. La Palazzo is the purest embodiment of Luxury. Whether it be a spacious 2 bedroom apartment or a 4 bedroom detached villa allow us to elevate your living experience.

La Palazzo only 900m to the