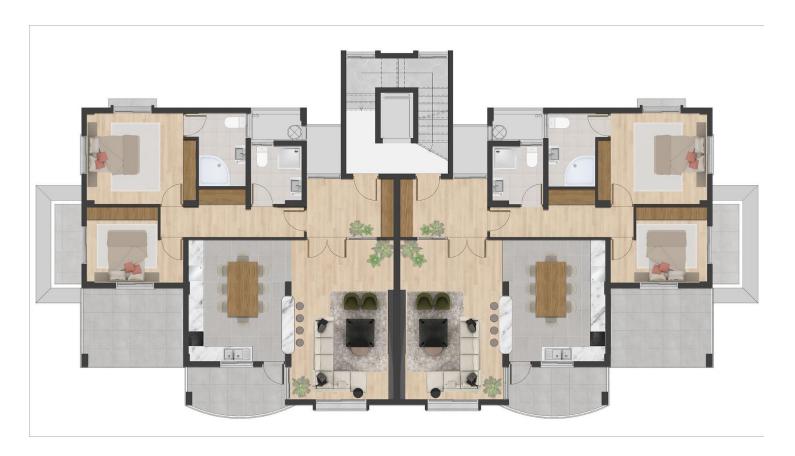

Bogaz, Iskele Bogaz, North Cyprus

- Property Ref: 346
- A perfect life with its unique location and aesthetic architecture.
- The houses are offering different options for different family needs and sizes.
- Close to all necessities, including supermarkets and pharmacies.
- Our units are designed with high-quality finishes and modern appliances to create a comfortable living space.
- Payment plan options available.

£200,000





120 m<sup>2</sup> to 131 m<sup>2</sup>

2 Bedrooms





2 Bathrooms

44 Months Instalments



January 2026 Completion

**Exterior Images** 













#### **Interior Images**













**Floor Plan** 





#### Site Plan

Bogaz, Iskele Bogaz, North Cyprus





#### **Project Location**

Project is located in North Cyprus, Kalecik.



| Supermarket | 2 mins  |
|-------------|---------|
| Cafe        | 2 mins  |
| Restourant  | 2 mins  |
| Pharmacy    | 5 mins  |
| Hospital    | 12 mins |

| Ercan Airport   | 50 mins |
|-----------------|---------|
| Larnaca Airport | 75 mins |
|                 |         |
|                 |         |
|                 |         |



#### **About the Project**

La Palazzo is a new face for he Bogaz region, blending the highest of standards with a classical sophisticated look. La Palazzo is the purest embodiment of Luxury. Whether it be a spacious 2 bedroom apartment or a 4 bedroom detached villa allow us to elevate your living experience.

La Palazzo onl