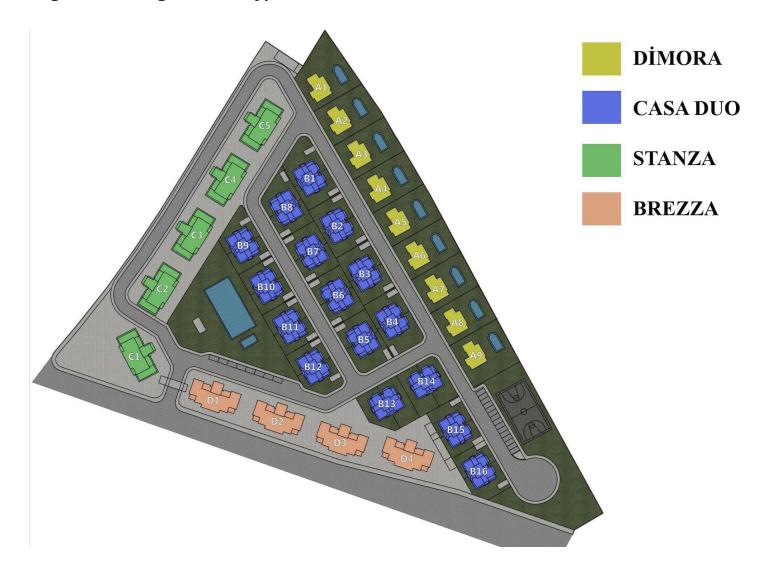

Bogaz, Iskele Bogaz, North Cyprus

- Property Ref: 346
- A perfect life with its unique location and aesthetic architecture.
- The houses are offering different options for different family needs and sizes.
- Close to all necessities, including supermarkets and pharmacies.
- Our units are designed with high-quality finishes and modern appliances to create a comfortable living space.
- Payment plan options available.

£200,000





120 m<sup>2</sup> to 131 m<sup>2</sup>

2 Bedrooms





2 Bathrooms

44 Months Instalments



January 2026 Completion

**Exterior Images** 













#### **Interior Images**













**Floor Plan** 





#### Site Plan

Bogaz, Iskele Bogaz, North Cyprus





#### **Project Location**

Project is located in North Cyprus, Kalecik.



| Supermarket | 2 mins  |
|-------------|---------|
| Cafe        | 2 mins  |
| Restourant  | 2 mins  |
| Pharmacy    | 5 mins  |
| Hospital    | 12 mins |

| Ercan Airport   | 50 mins |
|-----------------|---------|
| Larnaca Airport | 75 mins |
|                 |         |
|                 |         |
|                 |         |



#### **About the Project**

La Palazzo is a new face for he Bogaz region, blending the highest of standards with a classical sophisticated look. La Palazzo is the purest embodiment of Luxury. Whether it be a spacious 2 bedroom apartment or a 4 bedroom detached villa allow us to elevate your living experience.

La Palazzo only 900m to the sandy Bogaz coastline and 800m to facilit