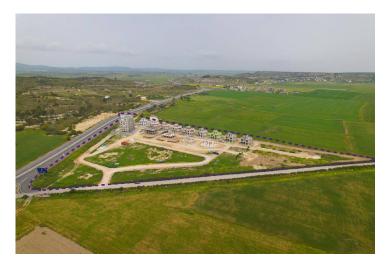

------|---------|
| Cafe        | 2 mins  |
| Restourant  | 2 mins  |
| Pharmacy    | 5 mins  |
| Hospital    | 12 mins |

| Ercan Airport   | 50 mins |
|-----------------|---------|
| Larnaca Airport | 75 mins |
|                 |         |
|                 |         |
|                 |         |



#### **About the Project**

La Palazzo is a new face for he Bogaz region, blending the highest of standards with a classical sophisticated look. La Palazzo is the purest embodiment of Luxury. Whether it be a spacious 2 bedroom apartment or a 4 bedroom detached villa allow us to elevate your living experience.

La Palazzo only 900m to the sandy Bogaz coastline and 800m to facilities such as supermarket, coffee shop and restaurants.



**Construction Status** 

April 2024







March 2024







# **Lowest Price Unit For This Property Type**

**Property Info** 

| Туре                  | No                   |
|-----------------------|----------------------|
| 2 Bedroom Apartment   | 5                    |
| Block                 | Floor                |
| STANZA 4              | 3                    |
| Interior              | Balcony Terrace      |
| 108.00 m <sup>2</sup> | 23.50 m <sup>2</sup> |
| Total Living Space    |                      |
| 131.50 m²             |                      |

#### **Lowest Price Unit For This Property Type**

#### **Payment Plan**

Current Date Start Date Delivery Date Price Initial Payment Amount
May 2024 October 2023 January 2026 £200,000 £60,000 30%

#### **30%** of the installment payment plan

| 1. Installment June 2024       | £3,00