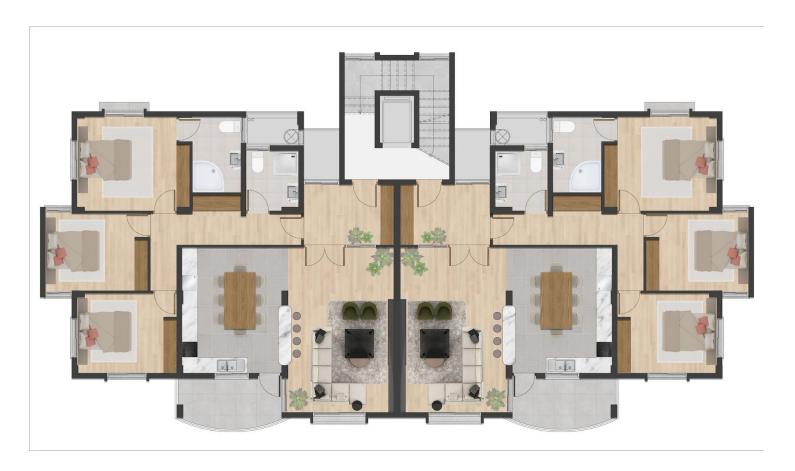

Bogaz, Iskele Bogaz, North Cyprus

- Property Ref: 345
- A perfect life with its unique location and aesthetic architecture.
- The houses are offering different options for different family needs and sizes.
- Close to all necessities, including supermarkets and pharmacies.
- Our units are designed with high-quality finishes and modern appliances to create a comfortable living space.
- Payment plan options available.

£220,000





135 m<sup>2</sup>

3 Bedrooms





2 Bathrooms

44 Months Instalments



January 2026 Completion

**Exterior Images** 













#### **Interior Images**













**Floor Plan** 





#### Site Plan

Bogaz, Iskele Bogaz, North Cyprus





#### **Project Location**

Project is located in North Cyprus, Kalecik.



| Supermarket | 2 mins  |
|-------------|---------|
| Cafe        | 2 mins  |
| Restourant  | 2 mins  |
| Pharmacy    | 5 mins  |
| Hospital    | 12 mins |

| Ercan Airport   | 50 mins |
|-----------------|---------|
| Larnaca Airport | 75 mins |
|                 |         |
|                 |         |
|                 |         |



#### **About the Project**

La Palazzo is a new face for he Bogaz region, blending the highest of standards with a classical sophisticated look. La Palazzo is the purest embodiment of Luxury. Whether it be a spacious 2 bedroom apartment or a 4 bedroom detached villa allow us to elevate your living experience.

La Palazzo onl