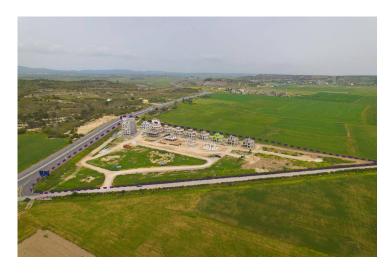

£220,000

135 m<sup>2</sup>

3 Bedrooms

2 Bathrooms

44 Months Instalments

January 2026 Completion

**Exterior Images** 

#### **Project Location**

Project is located in North Cyprus, Kalecik.

| Supermarket | 2 mins  |
|-------------|---------|
| Cafe        | 2 mins  |
| Restourant  | 2 mins  |
| Pharmacy    | 5 mins  |
| Hospital    | 12 mins |

#### **About the Project**

La Palazzo is a new face for he Bogaz region, blending the highest of standards with a classical sophisticated look. La Palazzo is the purest embodiment of Luxury. Whether it be a spacious 2 bedroom apartment or a 4 bedroom detached villa allow us to elevate your living experience.

La Palazzo only 900m to the sandy Bogaz coastline and 800m to facilities such as supermarket, coffee shop and restaurants.

**Construction Status** 

April 2024

March 2024