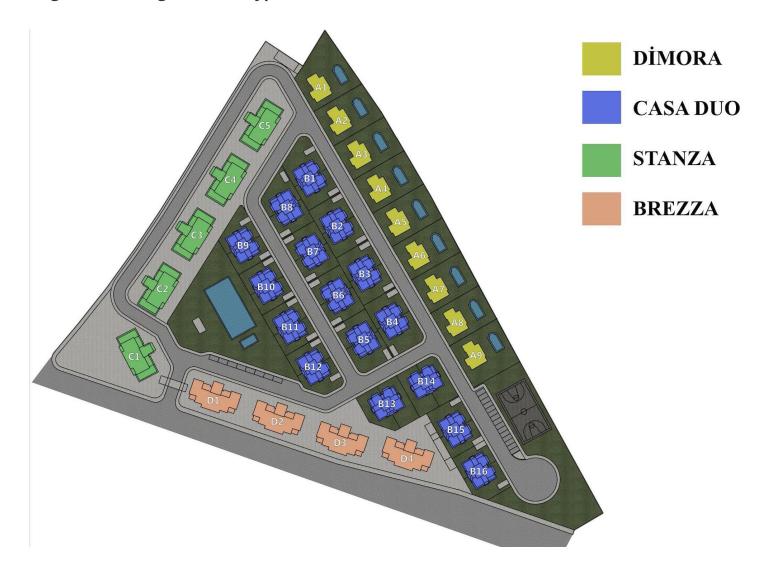

Bogaz, Iskele Bogaz, North Cyprus

- Property Ref: 345
- A perfect life with its unique location and aesthetic architecture.
- The houses are offering different options for different family needs and sizes.
- Close to all necessities, including supermarkets and pharmacies.
- Our units are designed with high-quality finishes and modern appliances to create a comfortable living space.
- Payment plan options available.

£220,000





135 m<sup>2</sup>

3 Bedrooms





2 Bathrooms

44 Months Instalments



January 2026 Completion

**Exterior Images** 













#### **Interior Images**













**Floor Plan** 





#### Site Plan

Bogaz, Iskele Bogaz, North Cyprus





#### **Project Location**

Project is located in North Cyprus, Kalecik.



| Supermarket | 2 mins  |
|-------------|---------|
| Cafe        | 2 mins  |
| Restourant  | 2 mins  |
| Pharmacy    | 5 mins  |
| Hospital    | 12 mins |

| Ercan Airport   | 50 mins |
|-----------------|---------|
| Larnaca Airport | 75 mins |
|                 |         |
|                 |         |
|                 |         |



#### **About the Project**

La Palazzo is a new face for he Bogaz region, blending the highest of standards with a classical sophisticated look. La Palazzo is the purest embodiment of Luxury. Whether it be a spacious 2 bedroom apartment or a 4 bedroom detached villa allow us to elevate your living experience.

La Palazzo only 900m to the sandy Bogaz coastline and 800m to facilit