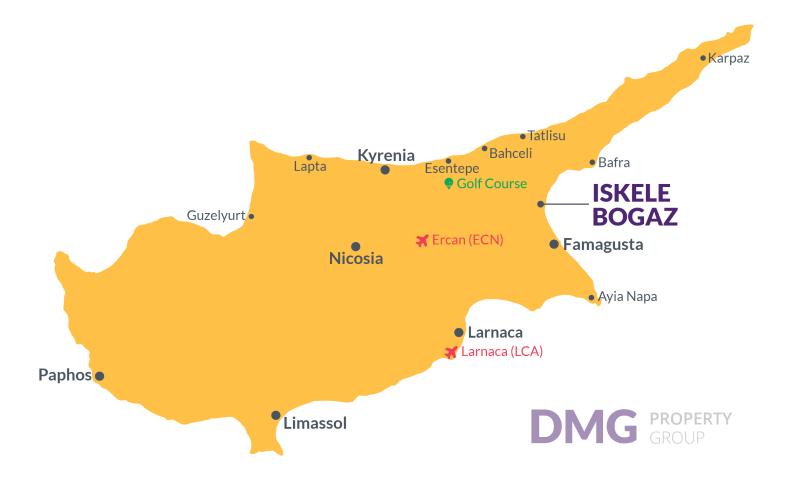

#### **Project Location**

Project is located in North Cyprus, Kalecik.

| Supermarket | 2 mins  |
|-------------|---------|
| Cafe        | 2 mins  |
| Restourant  | 2 mins  |
| Pharmacy    | 5 mins  |
| Hospital    | 12 mins |

| Ercan Airport   | 50 mins |
|-----------------|---------|
| Larnaca Airport | 75 mins |
|                 |         |
|                 |         |
|                 |         |