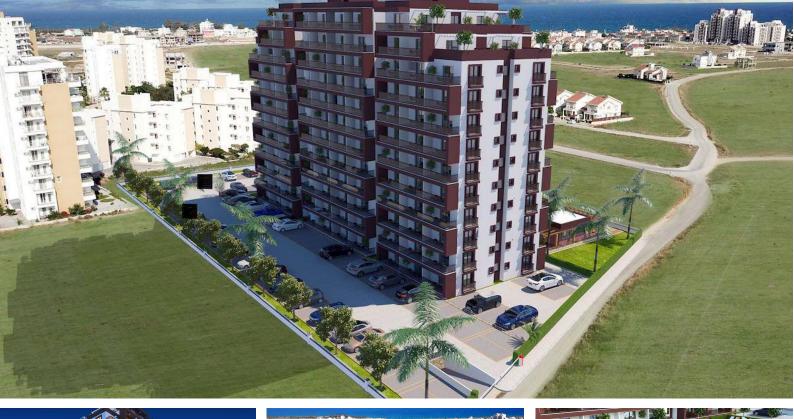

Long Beach, Iskele Long Beach, North Cyprus

- Property Ref: 342
- Restaurant, supermarket and easy access to the sea.
- Close to all of its residence's needs, within a walking distance as it is close to the city center.
- Project consists of modern apartments of studio and studio penthouses.
- Holiday-like experience in all four seasons of the year.
- Payment plan options available.

# **About the Project**

How would you like to step into a peaceful and comfortable life, where you will have a holiday-like experience in all four seasons of the year?

Our project consists of modern apartments of studio and studio penthouses, with a pool, restaurant and an outdoor and underground parking , so that our Property owners can enjoy every moment of their vacation with the perk of being only 800 meters from the seaside.

If you haven't invested in the fast-growing Long Beach region yet, now is your time to seize the opportunity. Our unique project with a high rental income guarantee will satisfy those investing in it. It is located in a way that makes it close to all of its residence's needs, within a walking distance as it is close to the city center. It is a valuable and attractive investment opportunity for homeowners in meeting the needs of the residence, such as private beach, bank, cafe-bar, school and hospital.

Our goal is to insure that there will be a restaurant, supermarket and easy access to the sea as it is located 1 km away from the project.

**Construction Status** 