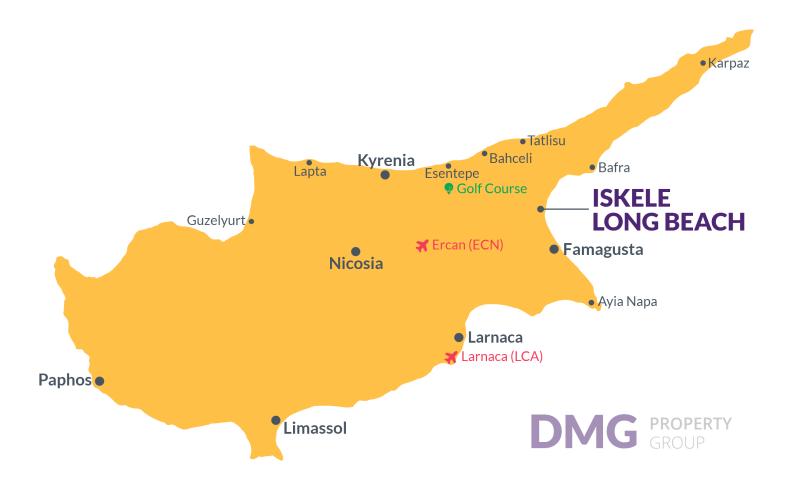

# **Project Location**

Project is located in **Long Beach** region.

| Supermarket           | 2 mins  | Ercan Airport   | 35 mins |
|-----------------------|---------|-----------------|---------|
| Pharmacy              | 2 mins  | Nicosia         | 40 mins |
| Cafes and Restaurants | 2 mins  | Larnaca Airport | 50 mins |
| ATM & Bank            | 6 mins  |                 |         |
| Famagusta             | 10 mins |                 |         |