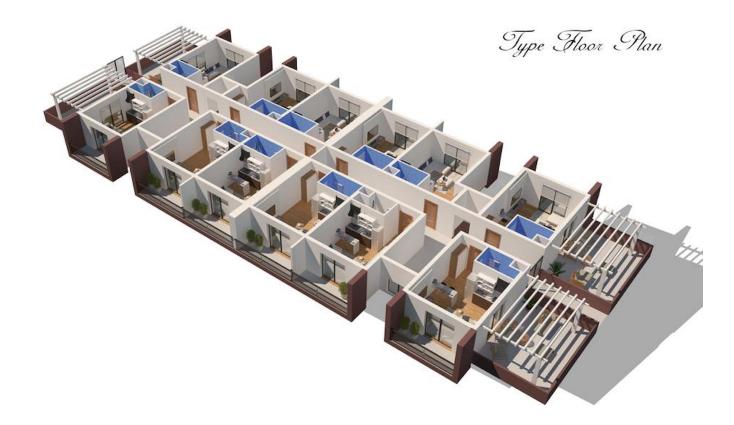

£80,000

50

1 Bathroom

50 Months Instalments

January 2026 Completion

**Exterior Images** 

**Floor Plan** 