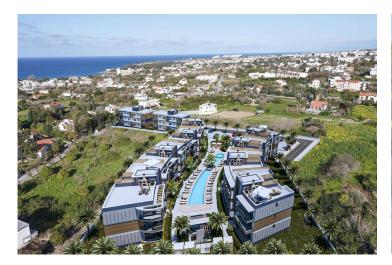

#### Site Plan

Lapta, Kyrenia West, North Cyprus

#### **About the Project**

The residential complex in Lapta, just 800 meters from the sea, offers the perfect combination of comfort and nature. The total area of the project is 7,168 m2, including 1,300 m2 of green areas. The 2+1 apartments provide spacious and functional accommodation. The complex has a communal swimming pool of 180 m2, surrounded by a well-maintained recreation area. It is an ideal place for those who appreciate luxury and proximity to nature.