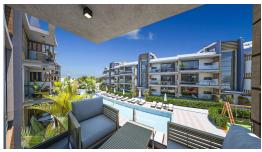

Lapta, Kyrenia West, North Cyprus

- Property Ref: 333
- Located near the sea.
- Close to all necessities, including supermarkets and pharmacies.
- Fantastic opportunity for first time investors.
- Inspired by the perfect nature and landscape of Lapta.
- Perfect combination of nature and culture.

#### **About the Project**

The residential complex in Lapta, just 800 meters from the sea, offers the perfect combination of comfort and nature. The total area of the project is 7,168 m2, including 1,300 m2 of green areas. The 2+1 apartments provide spacious and functional accommodation. The complex has a communal swimming pool of 180 m2, surrounded by a well-maintained recreation area. It is an ideal place for those who appreciate luxury and proximity to nature.