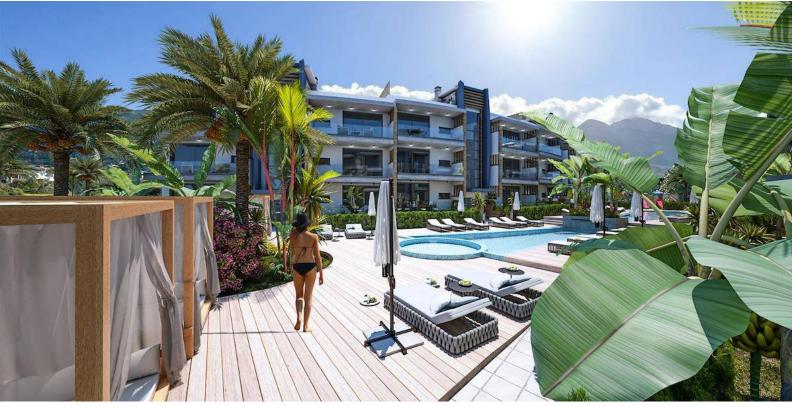

Lapta, Kyrenia West, North Cyprus

- Property Ref: 333
- Located near the sea.
- Close to all necessities, including supermarkets and pharmacies.
- Fantastic opportunity for first time investors.
- Inspired by the perfect nature and landscape of Lapta.
- Perfect combination of nature and culture.

#### **About the Project**

The residential complex in Lapta, just 800 meters from the sea, offers the perfect combination of comfort and nature. The total area of the project is 7,168 m2, including 1,300 m2 of green areas. The 2+1 apartments provide spacious and functional accommodation. The complex has a communal swimming pool of 180 m2, surrounded by a well-maintained recreation area. It is an ideal place for those who appreciate luxury and proximity to nature.