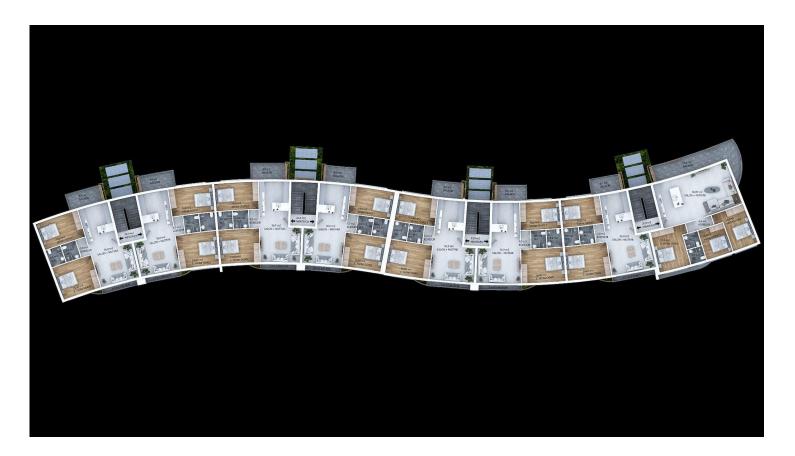

£140,000

110 m<sup>2</sup> to 230 m<sup>2</sup>

2 Bedrooms

2 Bathrooms

28 Months Instalments

September 2025 Completion

**Exterior Images** 

**Floor Plan** 

# **Lowest Price Unit For This Property Type**

**Property Info** 

| Туре                  | No                    |  |
|-----------------------|-----------------------|--|
| 2 Bedroom Apartment   | 11                    |  |
| Block                 | Floor                 |  |
| В                     | 1                     |  |
| Interior              | Total Living Space    |  |
| 110.00 m <sup>2</sup> | 110.00 m <sup>2</sup> |  |