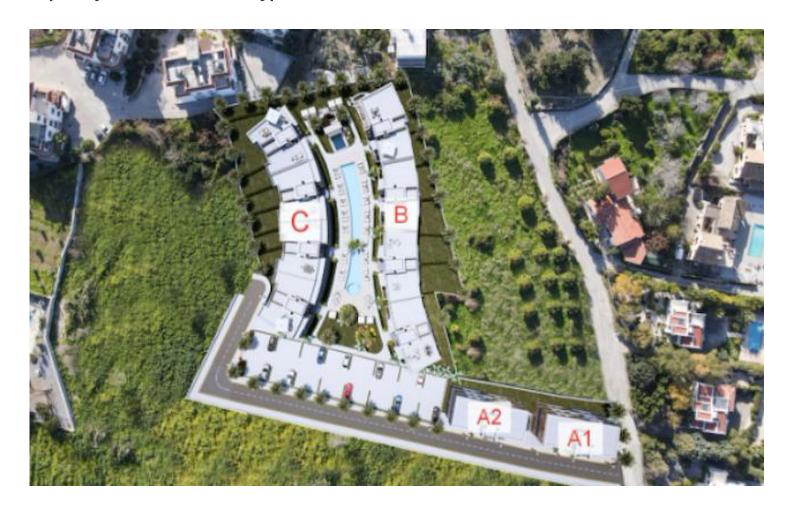

#### Site Plan

Lapta, Kyrenia West, North Cyprus

# **Lowest Price Unit For This Property Type**

**Property Info** 

| Туре                  | No                    |  |
|-----------------------|-----------------------|--|
| 2 Bedroom Apartment   | 11                    |  |
| Block                 | Floor                 |  |
| В                     | 1                     |  |
| Interior              | Total Living Space    |  |
| 110.00 m <sup>2</sup> | 110.00 m <sup>2</sup> |  |