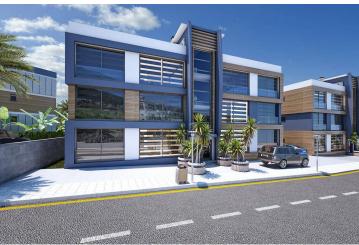

£140,000

110 m<sup>2</sup> to 230 m<sup>2</sup>

2 Bedrooms

2 Bathrooms

28 Months Instalments

September 2025 Completion

**Exterior Images** 

**Floor Plan** 

#### **About the Project**

The residential complex in Lapta, just 800 meters from the sea, offers the perfect combination of comfort and nature. The total area of the project is 7,168 m2, including 1,300 m2 of green areas. The 2+1 apartments provide spacious and functional accommodation. The complex has a communal swimming pool of 180 m2, surrounded by a well-maintained recreation area. It is an ideal place for those who appreciate luxury and proximity to nature.