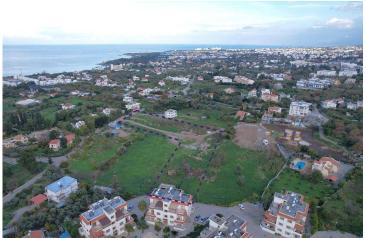

#### Site Plan

Lapta, Kyrenia West, North Cyprus

#### **About the Project**

The residential complex in Lapta, just 800 meters from the sea, offers the perfect combination of comfort and nature. The total area of the project is 7,168 m2, including 1,300 m2 of green areas. The 2+1 apartments provide spacious and functional accommodation. The complex has a communal swimming pool of 180 m2, surrounded by a well-maintained recreation area. It is an ideal place for those who appreciate luxury and proximity to nature.