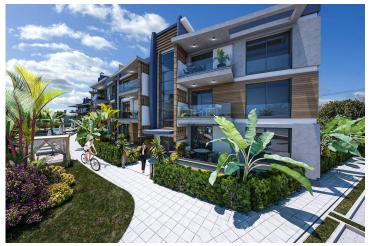

£140,000

110 m<sup>2</sup> to 230 m<sup>2</sup>

2 Bedrooms

2 Bathrooms

28 Months Instalments

September 2025 Completion

**Exterior Images** 

**Floor Plan** 

#### **About the Project**

The residential complex in Lapta, just 800 meters from the sea, offers the perfect combination of comfort and nature. The total area of the project is 7,168 m2, including 1,300 m2 of green areas. The 2+1 apartments provide spacious and functional accommodation. The complex has a communal swimming pool of 180 m2, surrounded by a well-maintained recreation area. It is an ideal place for those who appreciate luxury and proximity to nature.