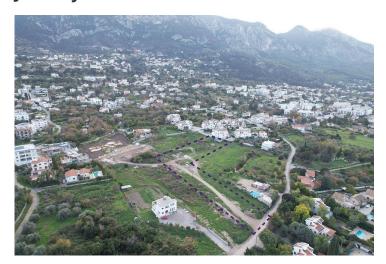

#### Site Plan

Lapta, Kyrenia West, North Cyprus

#### **About the Project**

The residential complex in Lapta, just 800 meters from the sea, offers the perfect combination of comfort and nature. The total area of the project is 7,168 m2, including 1,300 m2 of green areas. The 2+1 apartments provide spacious and functional accommodation. The complex has a communal swimming pool of 180 m2, surrounded by a well-maintained recreation area. It is an ideal place for those who appreciate luxury and proximity to nature.