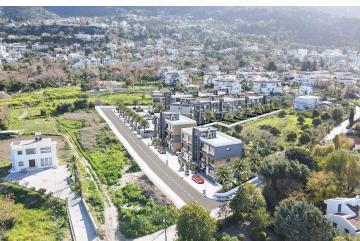

#### Site Plan

Lapta, Kyrenia West, North Cyprus

#### **About the Project**

The residential complex in Lapta, just 800 meters from the sea, offers the perfect combination of comfort and nature. The total area of the project is 7,168 m2, including 1,300 m2 of green areas. The 2+1 apartments provide spacious and functional accommodation. The complex has a communal swimming pool of 180 m2, surrounded by a well-maintained recreation area. It is an ideal place for those who appreciate luxury and proximity to nature.