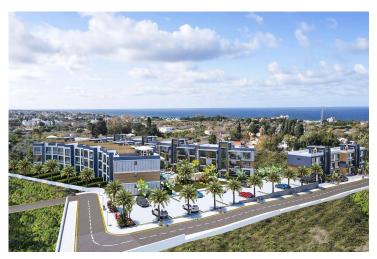

£140,000

110 m<sup>2</sup> to 230 m<sup>2</sup>

2 Bedrooms

2 Bathrooms

28 Months Instalments

September 2025 Completion

**Exterior Images** 

**Floor Plan** 

#### **About the Project**

The residential complex in Lapta, just 800 meters from the sea, offers the perfect combination of comfort and nature. The total area of the project is 7,168 m2, including 1,300 m2 of green areas. The 2+1 apartments provide spacious and functional accommodation. The complex has a communal swimming pool of 180 m2, surrounded by a well-maintained recreation area. It is an ideal place for those who appreciate luxury and proximity to nature.