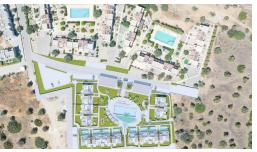

Esentepe, Kyrenia East, North Cyprus

- Property Ref: 332
- Only 6 minute walk to the beach.
- Esentepe has a unique sea and nature view.
- A perfect life with its unique location and aesthetic architecture.
- Close to all necessities, including supermarkets and pharmacies.
- Our units are designed with high-quality finishes and modern appliances to create a comfortable living space.

£235,000







3 Bedrooms



2 Bathrooms



12 Months **Instalments** 





**Exterior Images** 













**Interior Images** 









**Floor Plan** 





### Site Plan

Esentepe, Kyrenia East, North Cyprus



### **Project Location**

Project in located in Esentepe, Girne.



| Supermarket           | 2 mins |
|-----------------------|--------|
| Beach                 | 2 mins |
| Pharmacy