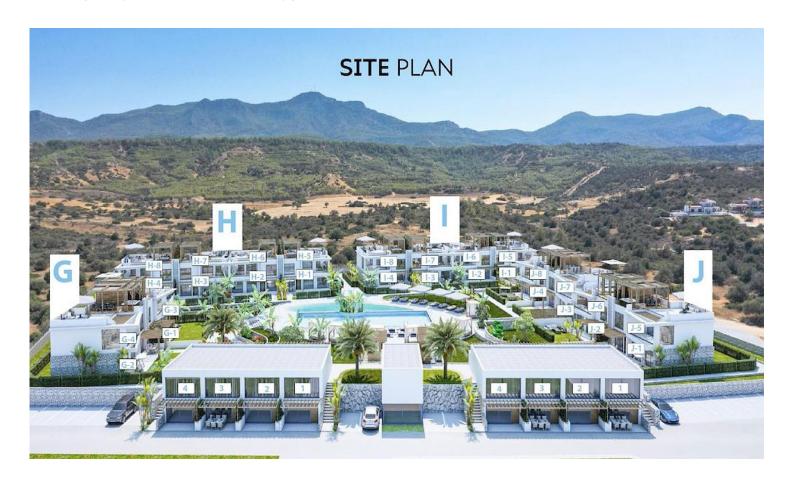

Esentepe, Kyrenia East, North Cyprus

- Property Ref: 332
- Only 6 minute walk to the beach.
- Esentepe has a unique sea and nature view.
- A perfect life with its unique location and aesthetic architecture.
- Close to all necessities, including supermarkets and pharmacies.
- Our units are designed with high-quality finishes and modern appliances to create a comfortable living space.

£235,000







3 Bedrooms



2 Bathrooms



12 Months **Instalments** 





**Exterior Images** 













**Interior Images** 









**Floor Plan** 





### Site Plan

Esentepe, Kyrenia East, North Cyprus



### **Project Location**

Project in located in Esentepe, Girne.



| Supermarket           | 2 mins |
|-----------------------|--------|
| Beach                 | 2 mins |
| Pharmacy              | 4 mins |
| Cafes and Restaurants | 5 mins |
| ATM & Bank            | 5 mins |

| Market          | 7 mins  |
|-----------------|---------|
| Ercan Airport   | 40 mins |
| Larnaca Airport | 80 mins |
|                 |         |
|                 |         |



#### **About the Project**

Discover an enclave of luxury living with our residential complex, featuring six elegant two-story blocks housing a total of 36 meticulously designed apartments. Centered around a communal swimming pool, this oasis offers breathtaking panoramic views from every angle – be it the serene sea, majestic mountai