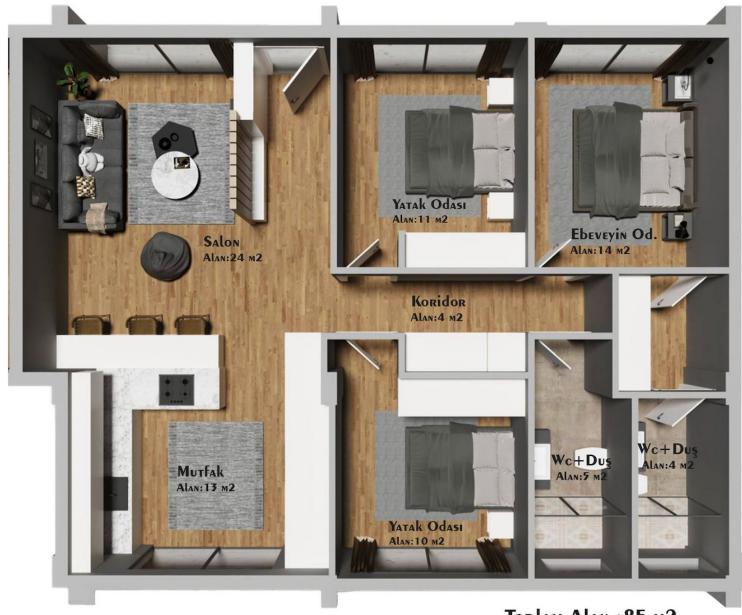

£235,000

3 Bedrooms

2 Bathrooms

12 Months **Instalments** 

**Exterior Images** 

**Interior Images** 

**Floor Plan** 

## **Lowest Price Unit For This Property Type**

**Property Info** 

| Туре                 | No                   |
|----------------------|----------------------|
| 3 Bedroom Apartment  | 1                    |
| Block                | Floor                |
| G                    | 0                    |
| Interior             | Balcony Terrace      |
| 85.00 m <sup>2</sup> | 36.00 m <sup>2</sup> |
| Total Living Space   |                      |
| 121.00 m²            |                      |