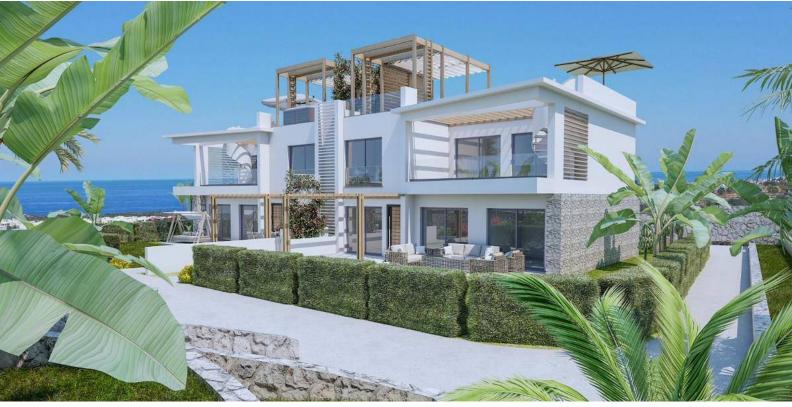

Esentepe, Kyrenia East, North Cyprus

- Property Ref: 332
- Only 6 minute walk to the beach.
- Esentepe has a unique sea and nature view.
- A perfect life with its unique location and aesthetic architecture.
- Close to all necessities, including supermarkets and pharmacies.
- Our units are designed with high-quality finishes and modern appliances to create a comfortable living space.

£235,000

3 Bedrooms

2 Bathrooms

12 Months **Instalments** 

**Exterior Images** 

**Interior Images** 

**Floor Plan** 

#### **About the Project**

Discover an enclave of luxury living with our residential complex, featuring six elegant two-story blocks housing a total of 36 meticulously designed apartments. Centered around a communal swimming pool, this oasis offers breathtaking panoramic views from every angle – be it the serene sea, majestic mountains, or lush forest. Conveniently located within walking distance of both the pristine beach and a well-stocked supermarket, our complex provides an idyllic setting for leisure, investment, or permanent residency. A mere minute away, the nearby bus stop ensures easy connectivity, while a dedicated school bus service stands ready to transport your children to and from school, enhancing the overall convenience of this exceptional living space.