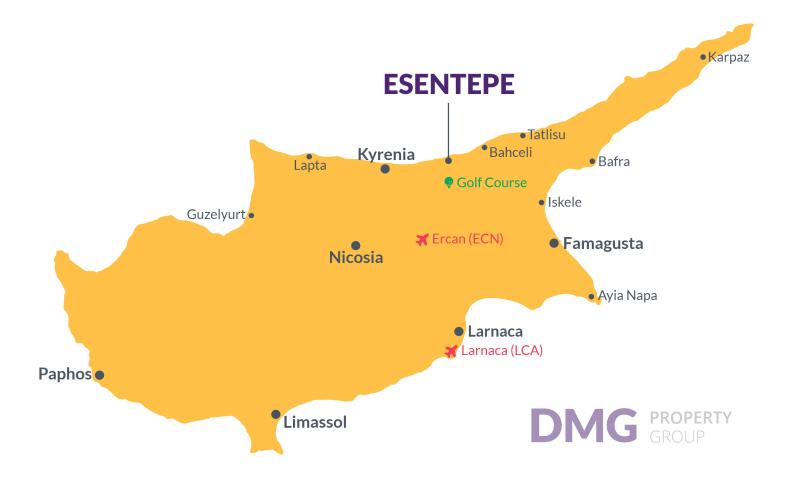

### **Project Location**

Project in located in Esentepe, Girne.

| Supermarket           | 2 mins |
|-----------------------|--------|
| Beach                 | 2 mins |
| Pharmacy              | 4 mins |
| Cafes and Restaurants | 5 mins |
| ATM & Bank            | 5 mins |

| Market          | 7 mins  |
|-----------------|---------|
| Ercan Airport   | 40 mins |
| Larnaca Airport | 80 mins |
|                 |         |
|                 |         |