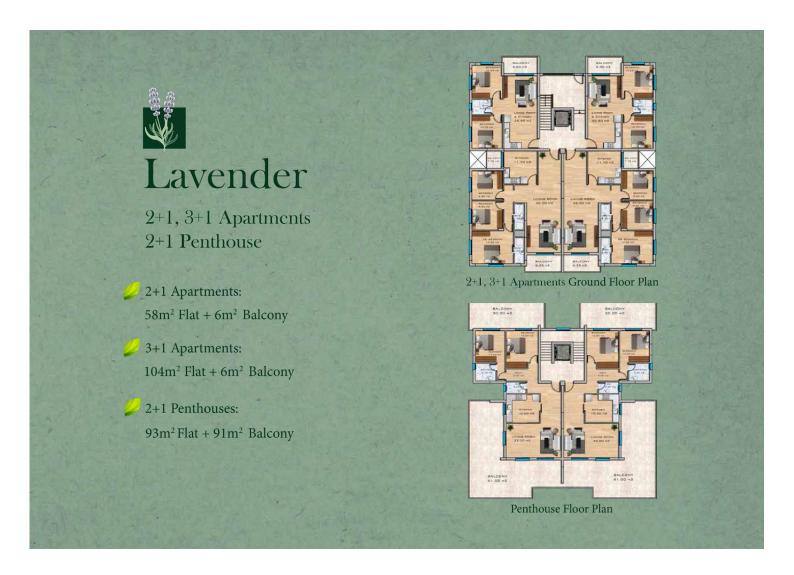

# **Lowest Price Unit For This Property Type**

**Property Info** 

| Туре                  | No                  |
|-----------------------|---------------------|
| 3 Bedroom Apartment   | 7                   |
| Block                 | Floor               |
| Lavender 2            | 1                   |
| Interior              | Balcony Terrace     |
| 104.00 m <sup>2</sup> | 6.00 m <sup>2</sup> |
| Total Living Space    |                     |
| 110.00 m <sup>2</sup> |                     |