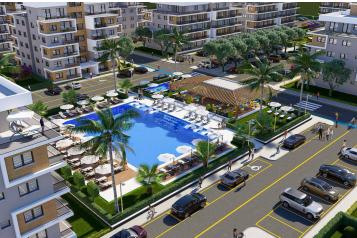

Gecitkale, Famagusta, North Cyprus

• Property Ref: 327

- Cittaslow Approach in Sustainable Architecture.
- The unique project intertwined with nature is now with you in Geçitkale.
- Based on your needs, we offer; 1+1, 2+1, 3+1 flats and 2+1, 3+1 penthouses.
- Our units are designed with high-quality finishes and modern appliances to create a comfortable living space.
- Stunning natural beauty, including rocky cliffs, and rolling hills covered in olive groves and citrus orchards.

£111,000





110 m<sup>2</sup> to 241 m<sup>2</sup>

3 Bedrooms





1 Bathroom

45 Months Instalments



Completion

August 2025

**Exterior Images** 













**Interior Images** 







**Floor Plan** 



#### **Facilities**









































### Site Plan

**Gecitkale, Famagusta, North Cyprus** 



## **Project Location**

The project is located in **Geçitkale**.



| Supermarket           | 5 mins  |
|-----------------------|---------|
| Pharmacy              | 5 mins  |
| Cafes and Restaurants | 7 mins  |
| Long Beach            | 10 mins |
| Famagusta             | 10 mins |

| Ercan Airport   | 20 mins |
|-----------------|---------|
| Nicosia         | 30 mins |
| Larnaca Airport | 45 mins |
|                 |         |
|                 |         |



### **About the Project**

Geçitkale is a charming town in Northern Cyprus with a rich history dating back to the Bronze Age. It is known for its stunning na