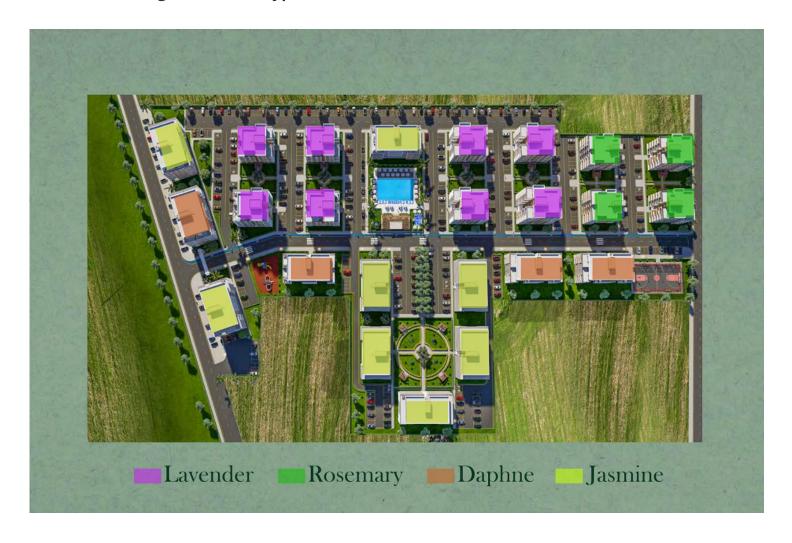

sta, North Cyprus

• Property Ref: 327

- Cittaslow Approach in Sustainable Architecture.
- The unique project intertwined with nature is now with you in Geçitkale.
- Based on your needs, we offer; 1+1, 2+1, 3+1 flats and 2+1, 3+1 penthouses.
- Our units are designed with high-quality finishes and modern appliances to create a comfortable living space.
- Stunning natural beauty, including rocky cliffs, and rolling hills covered in olive groves and citrus orchards.

£111,000





110 m<sup>2</sup> to 241 m<sup>2</sup>

3 Bedrooms





1 Bathroom

45 Months Instalments



Completion

August 2025

**Exterior Images** 













**Interior Images** 







**Floor Plan** 



#### **Facilities**









































### Site Plan

**Gecitkale, Famagusta, North Cyprus** 



## **Project Location**

The project is located in **Geçitkale**.



| Supermarket           | 5 mins  |
|-----------------------|---------|
| Pharmacy              | 5 mins  |
| Cafes and Restaurants | 7 mins  |
| Long Beach            | 10 mins |
| Famagusta             | 10 mins |

| Ercan Airport   | 20 mins |
|-----------------|---------|
| Nicosia         | 30 mins |
| Larnaca Airport | 45 mins |
|                 |         |
|                 |         |



### **About the Project**

Geçitkale is a charming town in Northern Cyprus with a rich history dating back to the Bronze Age. It is known for its stunning natural beauty, including rocky cliffs, and rolling hills covered in olive groves and citrus orchards. The town is also known for authentic flavors, natural olive oil factori