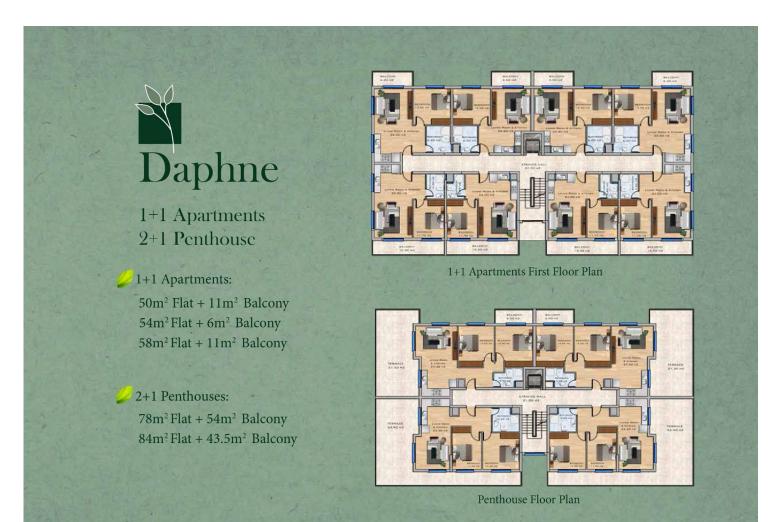

72 m<sup>2</sup> to 183 m<sup>2</sup>

2 Bedrooms

1 Bathroom

45 Months Instalments

August 2025 Completion

**Exterior Images** 

**Interior Images** 

**Floor Plan** 