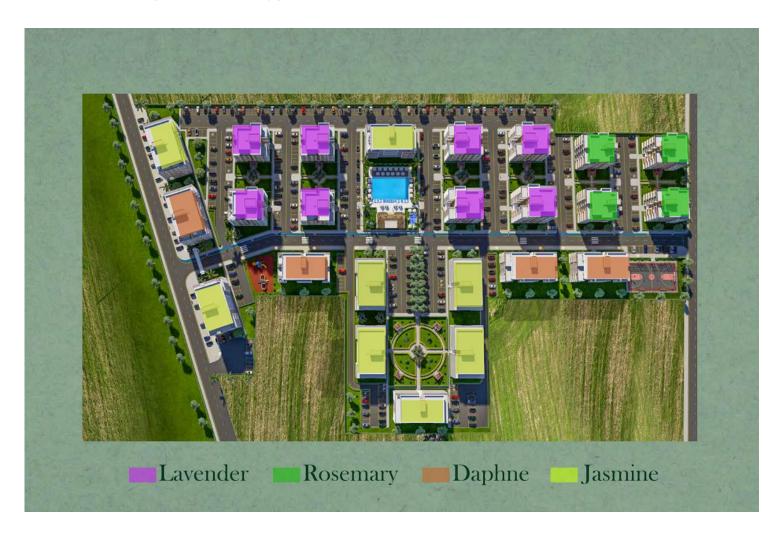

Gecitkale, Famagusta, North Cyprus

- Property Ref: 326
- Cittaslow Approach in Sustainable Architecture.
- The unique project intertwined with nature is now with you in Geçitkale.
- Based on your needs, we offer; 1+1, 2+1, 3+1 flats and 2+1, 3+1 penthouses.
- Our units are designed with high-quality finishes and modern appliances to create a comfortable living space.
- Stunning natural beauty, including rocky cliffs, and rolling hills covered in olive groves and citrus orchards.







72 m<sup>2</sup> to 183 m<sup>2</sup>

2 Bedrooms



1 Bathroom

45 Months Instalments



August 2025 Completion



**Exterior Images** 





**Interior Images** 









**Floor Plan** 





# Site Plan

Gecitkale, Famagusta, North Cyprus





# **Project Location**

The project is located in **Geçitkale**.



| Supermarket           | 5 mins  | Ercan Airport   | 20 mins |
|-----------------------|---------|-----------------|---------|
| Pharmacy              | 5 mins  | Nicosia         | 30 mins |
| Cafes and Restaurants | 7 mins  | Larnaca Airport | 45 mins |
| Long Beach            | 10 mins |                 |         |
| Famagusta             | 10 mins |                 |         |



# **About the Project**

Geçitkale is a charming town in Northern Cyprus with a rich history dating back to the Bronze Age. It is known for its stunning natural beauty, including rocky cliffs, and rolling hills covered in olive groves and citrus orchards. The town is also known for authentic flavors, natural olive oil factories, traditiona