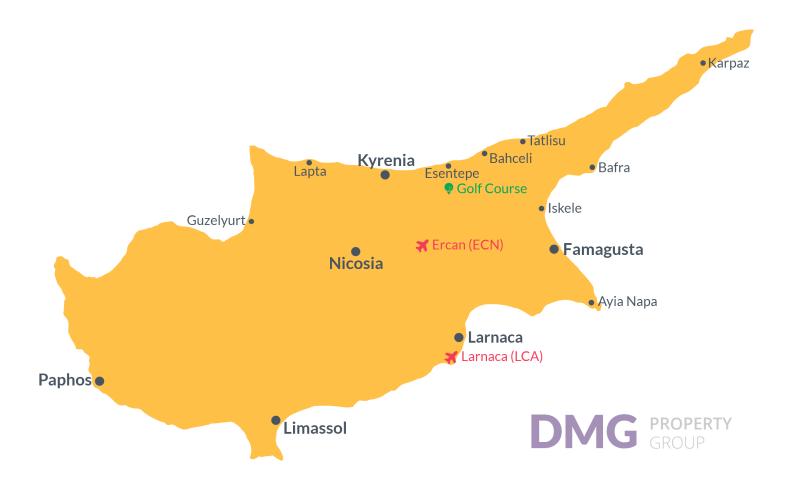

# **Project Location**

The project is located in **Geçitkale**.

| Supermarket           | 5 mins  | Ercan Airport   | 20 mins |
|-----------------------|---------|-----------------|---------|
| Pharmacy              | 5 mins  | Nicosia         | 30 mins |
| Cafes and Restaurants | 7 mins  | Larnaca Airport | 45 mins |
| Long Beach            | 10 mins |                 |         |
| Famagusta             | 10 mins |                 |         |