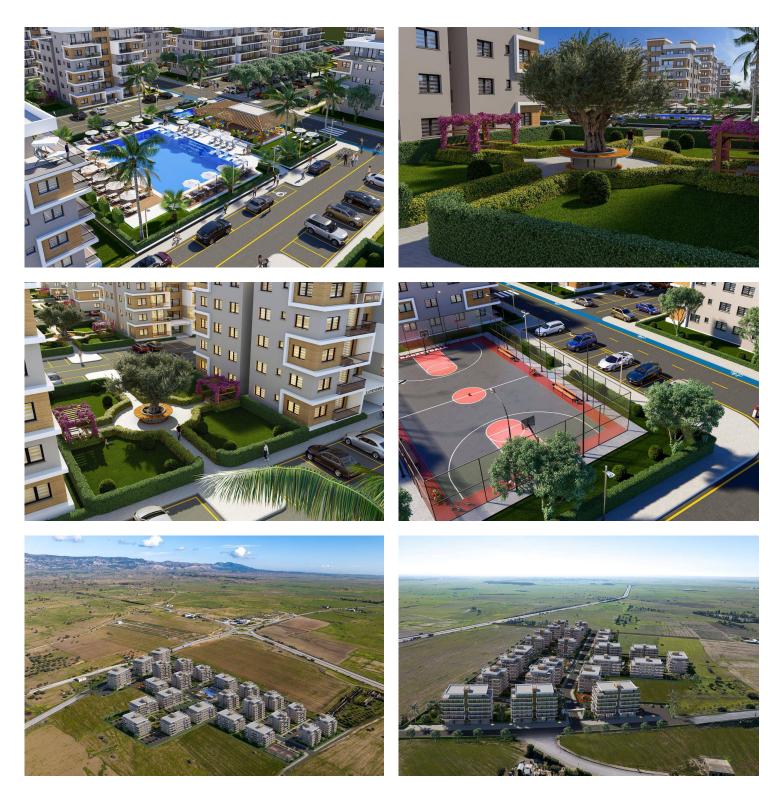

# **About the Project**

Geçitkale is a charming town in Northern Cyprus with a rich history dating back to the Bronze Age. It is known for its stunning natural beauty, including rocky cliffs, and rolling hills covered in olive groves and citrus orchards. The town is also known for authentic flavors, natural olive oil factories, traditional halloumi family production business and is in the middle of an open-air museum; where you have access to the very famous Salamis Ruins, Saint Barnabas museum, and many other in the close neighborhood.

Our project offers you the perfect blend of comfort, luxury, and natural beauty. Our goal is to provide you with a serene living experience that you deserve. With a variety of residential units to choose from, we offer you the opportunity to find your dream home that meets all your needs and preferences.

This Project is now waiting for all investors who love serenity and nature. It uniquely meets the intense needs of our valued customers.

**Construction Status** 