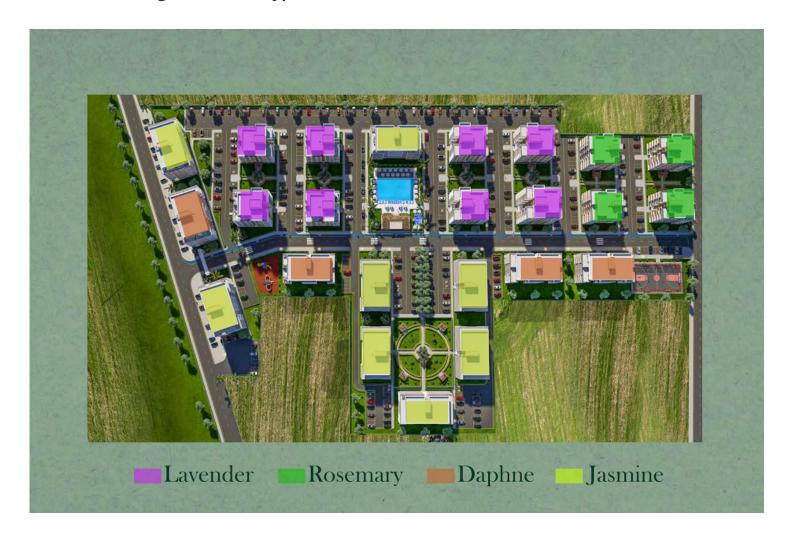

Gecitkale, Famagusta, North Cyprus

• Property Ref: 325

- Cittaslow Approach in Sustainable Architecture.
- The unique project intertwined with nature is now with you in Geçitkale.
- Based on your needs, we offer; 1+1, 2+1, 3+1 flats and 2+1, 3+1 penthouses.
- Our units are designed with high-quality finishes and modern appliances to create a comfortable living space.
- Stunning natural beauty, including rocky cliffs, and rolling hills covered in olive groves and citrus orchards.

£73,000





60 m<sup>2</sup> to 69 m<sup>2</sup>

1 Bedroom





1 Bathroom

45 Months Instalments



Completion

August 2025

**Exterior Images** 













**Interior Images** 







**Floor Plan** 



#### Site Plan

**Gecitkale, Famagusta, North Cyprus** 



## **Project Location**

The project is located in **Geçitkale**.



| Supermarket           | 5 mins  |
|-----------------------|---------|
| Pharmacy              | 5 mins  |
| Cafes and Restaurants | 7 mins  |
| Long Beach            | 10 mins |
| Famagusta             | 10 mins |

| Ercan Airport   | 20 mins |
|-----------------|---------|
| Nicosia         | 30 mins |
| Larnaca Airport | 45 mins |
|                 |         |
|                 |         |



### **About the Project**

Geçitkale is a charming town in Northern Cyprus with a rich history dating back to the Bronze Age. It is known for its stunning natural beauty, including rocky cliffs, and rolling hills covered in olive groves and citrus orchards. The town is also known for authentic flavors, natural olive oil factori