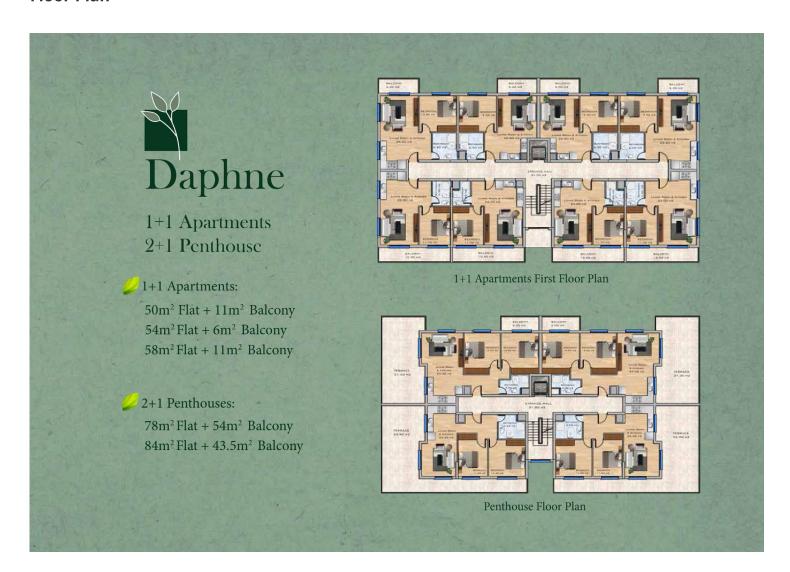

**Interior Images** 

**Floor Plan** 

# **Lowest Price Unit For This Property Type**

**Property Info** 

| Туре                 | No              |
|----------------------|-----------------|
| 1 Bedroom Apartment  | 33              |
| Block                | Floor           |
| Daphne 1             | 5               |
| Interior             | Balcony Terrace |
| 50.00 m <sup>2</sup> | 11.00 m²        |
| Total Living Space   |                 |
| 61.00 m <sup>2</sup> |                 |