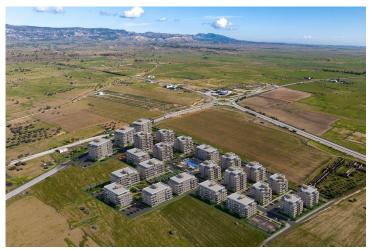

Gecitkale, Famagusta, North Cyprus

• Property Ref: 325

- Cittaslow Approach in Sustainable Architecture.
- The unique project intertwined with nature is now with you in Geçitkale.
- Based on your needs, we offer; 1+1, 2+1, 3+1 flats and 2+1, 3+1 penthouses.
- Our units are designed with high-quality finishes and modern appliances to create a comfortable living space.
- Stunning natural beauty, including rocky cliffs, and rolling hills covered in olive groves and citrus orchards.

£73,000





60 m<sup>2</sup> to 69 m<sup>2</sup>

1 Bedroom





1 Bathroom

45 Months Instalments



Completion

August 2025

**Exterior Images** 













**Interior Images** 







**Floor Plan** 



#### Site Plan

**Gecitkale, Famagusta, North Cyprus** 



## **Project Location**

The project is located in **Geçitkale**.



| Supermarket           | 5 mins  |
|-----------------------|---------|
| Pharmacy              | 5 mins  |
| Cafes and Restaurants | 7 mins  |
| Long Beach            | 10 mins |
| Famagusta             | 10 mins |

| Ercan Airport   | 20 mins |
|-----------------|---------|
| Nicosia         | 30 mins |
| Larnaca Airport | 45 mins |
|                 |         |
|                 |         |



### **About the Project**

Geçitkale is a charming town in Northern Cyprus with a rich history dating back to the Bronze Age. It is known for its stunning natural beauty, including rocky cliffs, and rolling hills covered in