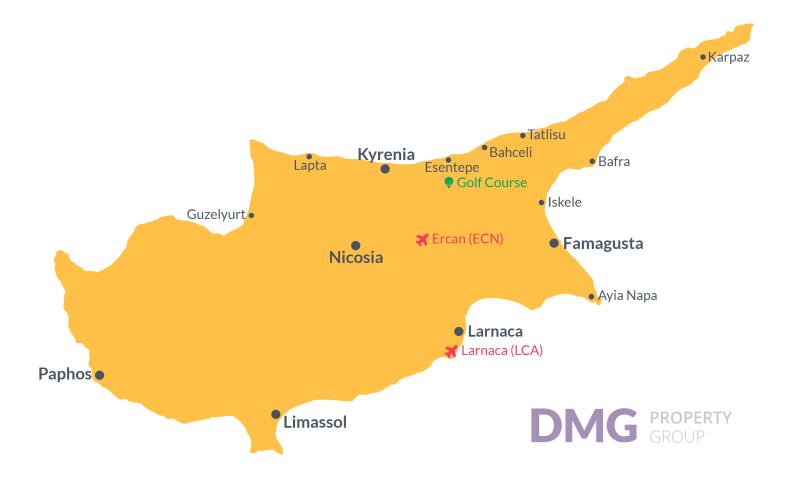

## **Project Location**

The project is located in **Geçitkale**.

| Supermarket           | 5 mins  |
|-----------------------|---------|
| Pharmacy              | 5 mins  |
| Cafes and Restaurants | 7 mins  |
| Long Beach            | 10 mins |
| Famagusta             | 10 mins |

| Ercan Airport   | 20 mins |
|-----------------|---------|
| Nicosia         | 30 mins |
| Larnaca Airport | 45 mins |
|                 |         |
|                 |         |