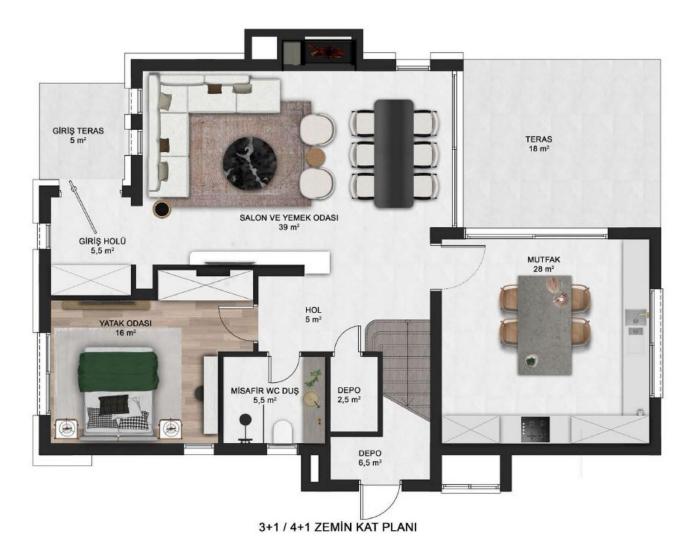

# £480,000

3 Bedrooms

3 Bathrooms

21 Months Instalments

February 2025 Completion

**Exterior Images** 

**Interior Images** 

**Floor Plan** 