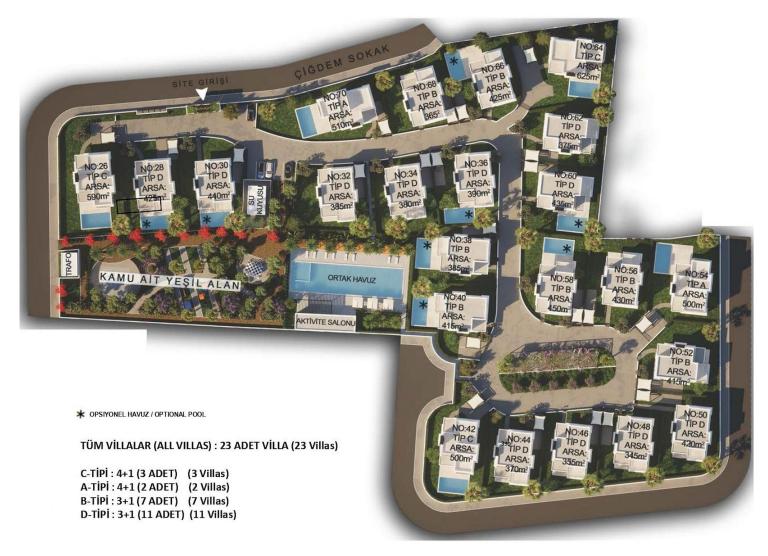

#### Edremit, Kyrenia West, North Cyprus

- Property Ref: 319
- A perfect life with its unique location and aesthetic architecture.
- There is a chess playground, basketball court, walking path and children's playground in the green area
- All villas have a separate laundry room, a storage room under the stairs and a garden storage area
- The option of a private pool for 35,000 GBP is available
- An installment system is available. An 8-year credit is available.

# £480,000





3 Bedrooms



3 Bathrooms

21 Months Instalments



February 2025 Completion



**Exterior Images** 









**Interior Images** 













**Floor Plan** 





### Site Plan

Edremit, Kyrenia West, North Cyprus



VAZIYET PLANI – LAYOUT PLAN



# **Project Location**

The project is located in the west area in Kyrenia.



| Supermarket           | 2 mins | Government school    | 10 mins |
|-----------------------|--------|----------------------|---------|
| Cafes and Restaurants | 2 mins | Kyrenia Hospital     | 16 mins |
| Pharmacy              | 3 mins | Ercan Airport        | 50 mins |
| ATM & Bank            | 5 mins | Salamis Ancient City | 75 mins |
| Pier                  | 5 mins | Larnaca Airport      | 85 mins |



# **About the Project**

Our project has been inspired by historical and architectural details of the houses of Karmi village which is located on the Beşparmak Mountains. The touches that we designed with simplicity and elegancy are waiting for you in this project.

A privileg