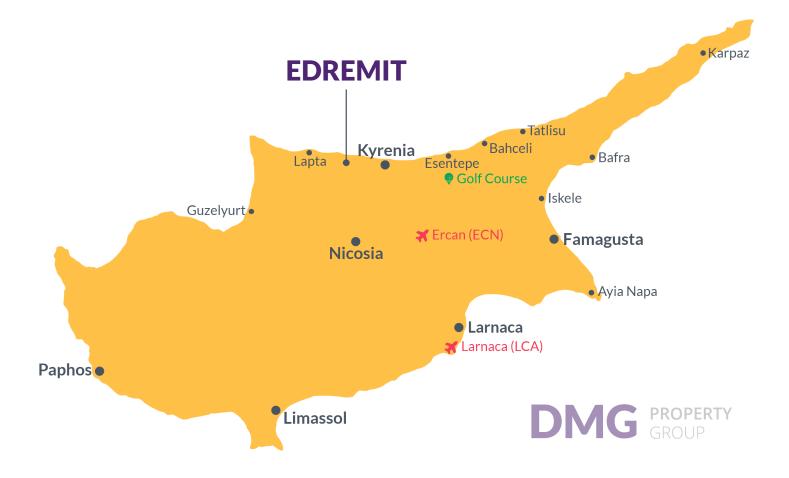

# **Project Location**

The project is located in the west area in Kyrenia.

| Supermarket           | 2 mins | Government school    | 10 mins |
|-----------------------|--------|----------------------|---------|
| Cafes and Restaurants | 2 mins | Kyrenia Hospital     | 16 mins |
| Pharmacy              | 3 mins | Ercan Airport        | 50 mins |
| ATM & Bank            | 5 mins | Salamis Ancient City | 75 mins |
| Pier                  | 5 mins | Larnaca Airport      | 85 mins |