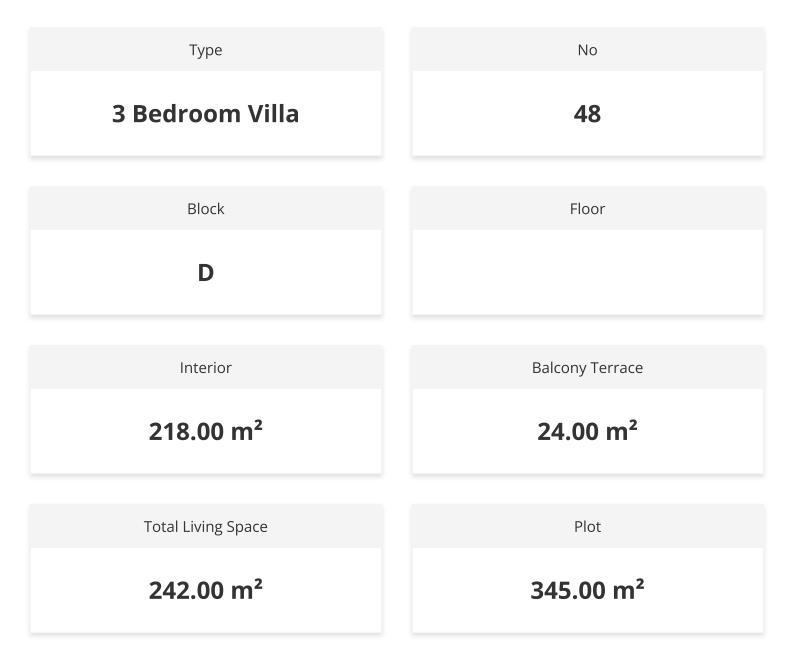

lçın. With its privileged standards and lush nature, Edreville combines all the details of the life you dream of in a single project. Social areas, walking paths, playground and more. Everything has been designed by taking you, your family and nature into consideration.

Surrounded by fascinating vegetation, Edremit's large communal swimming pool and activity hall will inspire not only your weekends, but your whole lifestyle. Each of the buildings, which are integrated with the residential area in which they are located, has a unique view of Edremit and has been designed in such a way that you can invite the most beautiful shades of green into your daily life.



**Construction Status** 

April 2024



March 2024









# Lowest Price Unit For This Property Type

#### **Property Info**





# Lowest Price Unit For This Property Type

#### **Payment Plan**

| Current Date            | Start Date        | Delivery Date | Price    | Initial Payment Amoun |
|-------------------------|-------------------|---------------|----------|-----------------------|
| May 2024                | July 2023         | February 2025 | £480,000 | £120,000 25%          |
| <b>25%</b> of the insta | llment payment pl | an            |          |                       |
| 1. Installment Ju       | une 2024          | £13,334       |          |                       |
| 2. Installment Ju       | uly 2024          | £13,334       |          |                       |
| 3. Installment A        | ugust 2024        | £13,334       |          |                       |
| 4. Installment S        | eptember