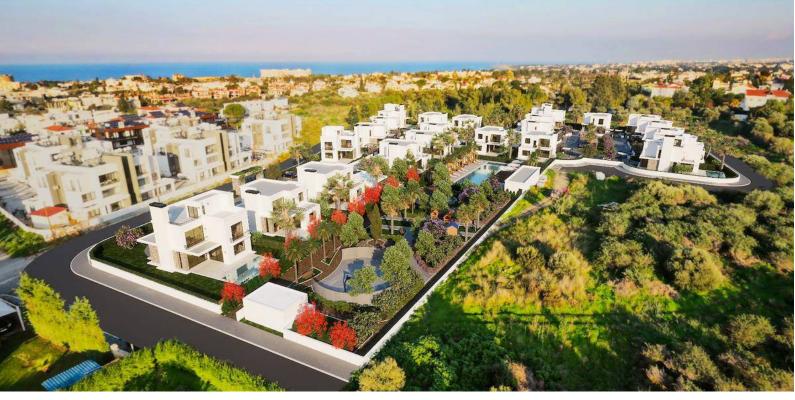

#### Edremit, Kyrenia West, North Cyprus

- Property Ref: 319
- A perfect life with its unique location and aesthetic architecture.
- There is a chess playground, basketball court, walking path and children's playground in the green area
- All villas have a separate laundry room, a storage room under the stairs and a garden storage area
- The option of a private pool for 35,000 GBP is available
- An installment system is available. An 8-year credit is available.

A privileged and unique life begins in Edreville, one of the most beautiful residential areas of Kyrenia, in Edremit, with 23 villas, each designed to the smallest detail, with the quality of Özyalçın. With its privileged standards and lush nature, Edreville combines all the details of the life you dream of in a single project. Social areas, walking paths, playground and more. Everything has been designed by taking you, your family and nature into consideration.

Surrounded by fascinating vegetation, Edremit's large communal swimming pool and activity hall will inspire not only your weekends, but your whole lifestyle. Each of the buildings, which are integrated with the residential area in which they are located, has a unique view of Edremit and has been designed in such a way that you can invite the most beautiful shades of green into your daily life.