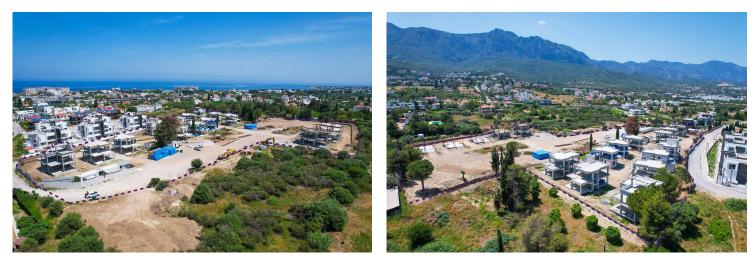

in Edremit, with 23 villas, each designed to the smallest detail, with the quality of Özyalçın. With its privileged standards and lush nature, Edreville combines all the details of the life you dream of in a single project. Social areas, walking paths, playground and more. Everything has been designed by taking you, your family and nature into consideration.

Surrounded by fascinating vegetation, Edremit's large communal swimming pool and activity hall will inspire not only your weekends, but your whole lifestyle. Each of the buildings, which are integrated with the residential area in which they are located, has a unique view of Edremit and has been designed in such a way that you can invite the most beautiful shades of green into your daily life.



**Construction Status** 

April 2024



March 2024









# Lowest Price Unit For This Property Type

#### **Property Info**





# Lowest Price Unit For This Property Type

#### **Payment Plan**

| Current Date            | Start Date        | Delivery Date | Price    | Initial Payment Amoun |
|-------------------------|-------------------|---------------|----------|-----------------------|
| May 2024                | July 2023         | February 2025 | £480,000 | £120,000 25%          |
| <b>25%</b> of the insta | llment payment pl | an            |          |                       |
| 1. Installment Ju       | une 2024          | £13,334       |          |                       |
| 2. Installment Ju       | uly 2024          | £13,334       |          |                       |
| 3. Installment A        | ugust 2024