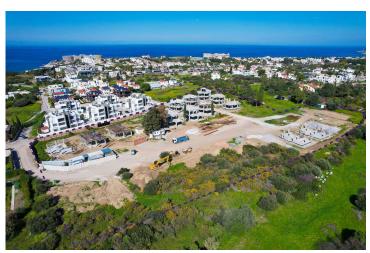

#### Edremit, Kyrenia West, North Cyprus

- Property Ref: 319
- A perfect life with its unique location and aesthetic architecture.
- There is a chess playground, basketball court, walking path and children's playground in the green area
- All villas have a separate laundry room, a storage room under the stairs and a garden storage area
- The option of a private pool for 35,000 GBP is available
- An installment system is available. An 8-year credit is available.

A privileged and unique life begins in Edreville, one of the most beautiful residential areas of Kyrenia, in Edremit, with 23 villas, each designed to the smallest detail, with the quality of Özyalçın. With its privileged standards and lush nature, Edreville combines all the details of the life you dream of in a single project. Social areas, walking paths, playground and more. Everything has been designed by taking you, your family and nature into consideration.

Surrounded by fascinating vegetation, Edremit's large communal swimming pool and activity hall will inspire not only your weekends, but your whole lifestyle. Each of the buildings, which are integrated with the residential area in which they are located, has a unique view of Edremit and has been designed in such a way that you can invite the most beautiful shades of green into your daily life.