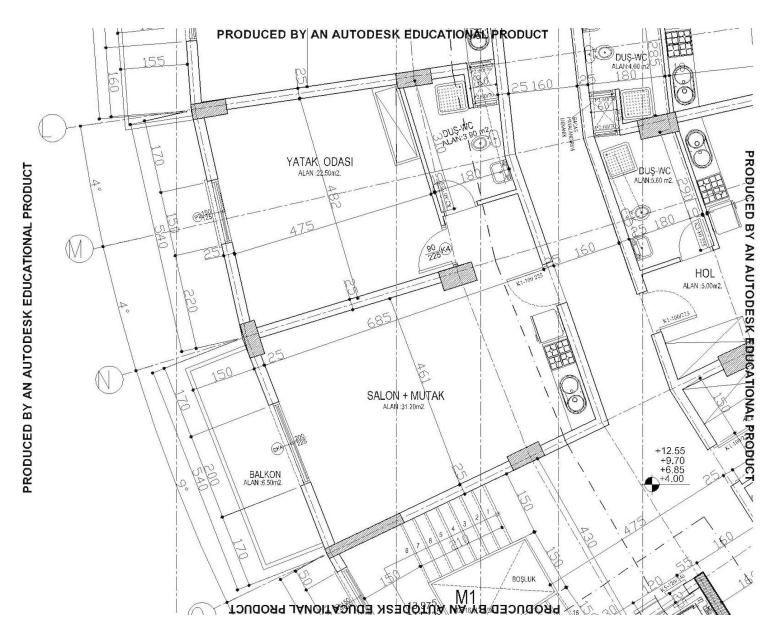

# £138,500

72 m<sup>2</sup> to 97 m<sup>2</sup>

1 Bathroom

43 Months Instalments

**Exterior Images** 

**Floor Plan** 