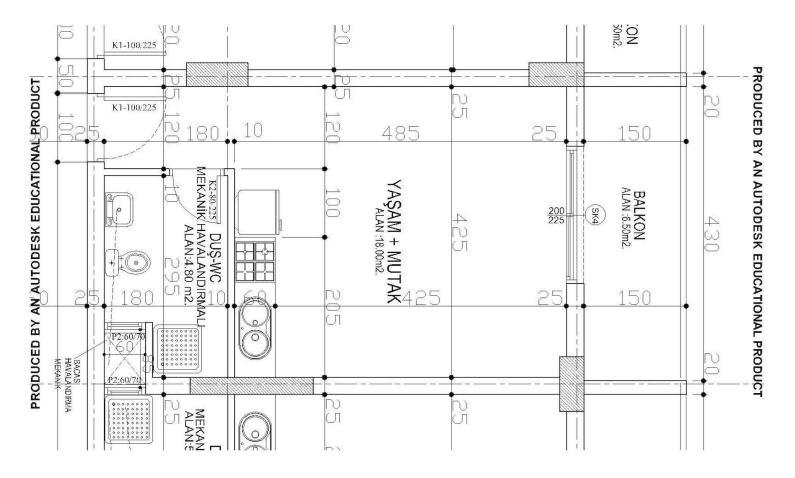

#### Site Plan

Iskele Long Beach, North Cyprus

### **Project Location**

This grand project is located in **Long Beach**, Iskele in North Cyprus

| Cafes and Restaurants   | 1 min  |
|-------------------------|--------|
| Bars and Clubs          | 1 min  |
| Pharmacy                | 2 mins |
| Supermarket             | 4 mins |
| 5 Star Hotel and Casino | 5 mins |

| Long Beach Beach Club | 5 mins  |
|-----------------------|---------|
| Long Beach            | 12 mins |
| Salamis Ancient City  | 13 mins |
| Ercan Airport         | 40 mins |
| Larnaca Airport       | 65 mins |