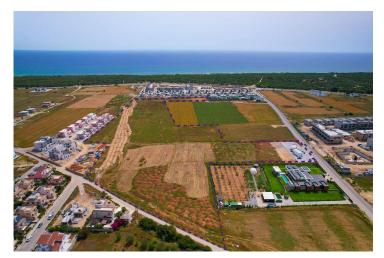

commercial area options.

They offer an unutterable life space with the unique air and sea of Iskele Long Beach, the rising value of Northern Cyprus, the pearl of the Mediterranean. Iskele Long Beach, which is easily accessible from all over the island, is located in a magnificent location and at the same time attracts attention with its settlement away from the noise of the city.

Our project, which is planned to improve your quality of life, integrates modernity and comfort into every moment of your life with hot tub, security camera, central generator, automatic entrance gate, private garden, terrace, car park, central hydrophore system, satellite, central purification system, air conditioning system, site security.



## **Two Bedroom Apartment**

**Construction Status** 

April 2024







August 2023







# **Lowest Price Unit For This Property Type**

**Property Info** 

| Туре                 | No                   |  |  |
|----------------------|----------------------|--|--|
| 2 Bedroom Apartment  | 4                    |  |  |
| Block                | Floor                |  |  |
| P                    | 0                    |  |  |
| Interior             | Balcony Terrace      |  |  |
| 77.00 m <sup>2</sup> | 18.00 m <sup>2</sup> |  |  |
| Total Living Space   |                      |  |  |
| 95.00 m <sup>2</sup> |                      |  |  |

### **Lowest Price Unit For This Property Type**

#### **Payment Plan**

Current Date Start Date Delivery Date Price Initial Payment Amount May 2024 June 2024 April 2025 £225,000 £78,750 35%

#### **40%** of the installm