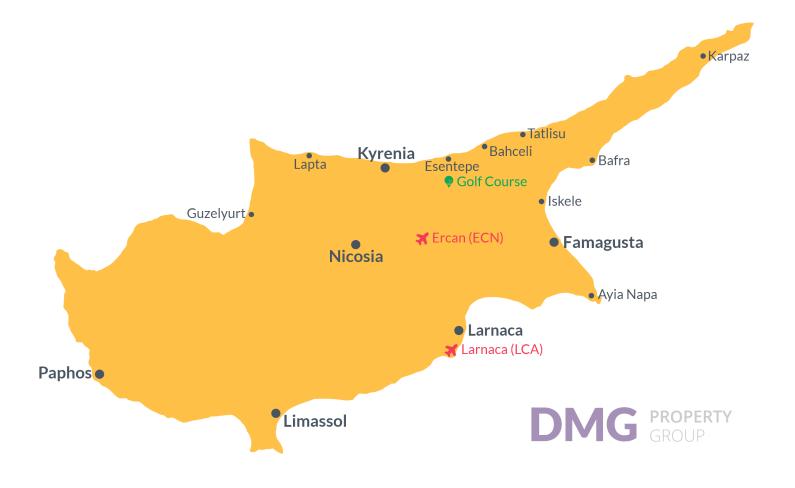

## **Project Location**

Dolce Vita, located in **iskele Long Beach**, is surrounded by the beach and forest.

| Supermarket           | 5 mins |
|-----------------------|--------|
| Cafes and Restaurants | 5 mins |
| Pharmacy              | 7 mins |
| Salamis Ancient City  | 7 mins |
| Beach                 | 8 mins |

| Private Hospital     | 11 mins |
|----------------------|---------|
| Cemal Balses Stadium | 12 mins |
| Ercan Airport        | 45 mins |
| Larnaca Airport      | 68 mins |
|                      |         |