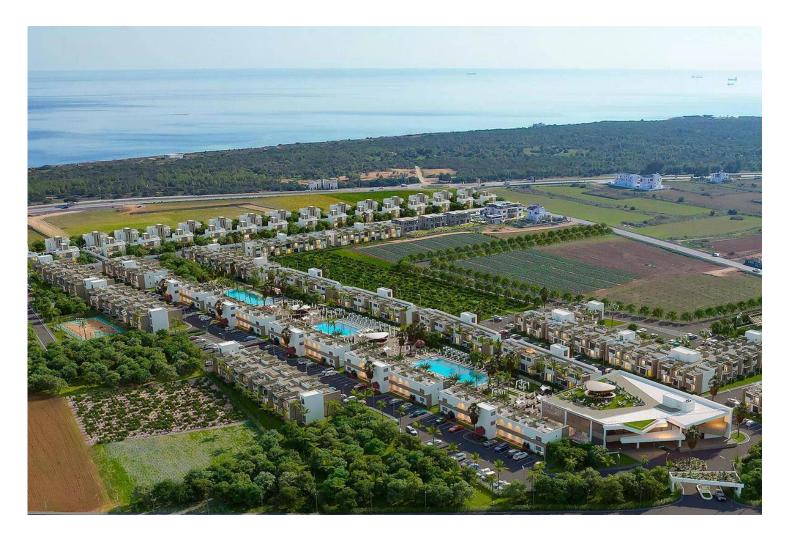

Otuken, Iskele Long Beach, North Cyprus

- Property Ref: 312
- Our project integrates modernity and comfort into every moment of your life.
- We aim to increase your living standards with our various and enjoyable activity areas.
- Facilities include gym, spa center, basketball field, swimming pool and park area.
- Close to all necessities, including supermarkets and pharmacies.
- There is the option for an extra 12 months interest free payments after receiving the keys to your property!

£149,000





75 m² to 94 m²

1 Bedroom





1 Bathroom

23 Months Instalments

DMG PROPERTY GROUP



April 2025 Completion



**Interior Images** 









#### **Floor Plan**





Facilities



Tennis



# Site Plan

Otuken, Iskele Long Beach, North Cyprus





# **Project Location**

Dolce Vita, located in **iskele Long Beach**, is surrounded by the beach and forest.



| Supermarket           | 5 mins | Private Hospital     | 11 mins |
|-----------------------|--------|----------------------|---------|
| Cafes and Restaurants | 5 mins | Cemal Balses Stadium | 12 mins |
| Pharmacy              | 7 mins | Ercan Airport        | 45 mins |
| Salamis Ancient City  | 7 mins | Larnaca Airport      | 68 mins |
| Beach                 | 8 mins |                      |         |



## **About the Project**

This project, which opens all the doors of luxury life to the end, is waiting for you to realise your dreams with its privileges that will enrich your life! Located in the centre of the magnificent nature of Iskele, Dolce Vita offers various oppor