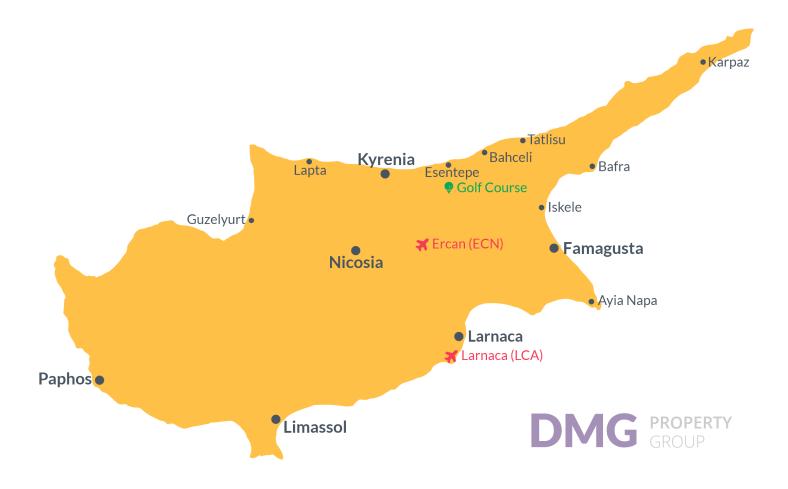

# **Project Location**

Dolce Vita, located in **iskele Long Beach**, is surrounded by the beach and forest.

| Supermarket           | 5 mins | Private Hospital     | 11 mins |
|-----------------------|--------|----------------------|---------|
| Cafes and Restaurants | 5 mins | Cemal Balses Stadium | 12 mins |
| Pharmacy              | 7 mins | Ercan Airport        | 45 mins |
| Salamis Ancient City  | 7 mins | Larnaca Airport      | 68 mins |
| Beach                 | 8 mins |                      |         |