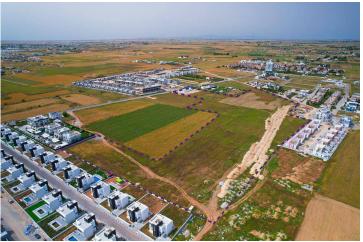

# Site Plan

Otuken, Iskele Long Beach, North Cyprus

# **Project Location**

Dolce Vita, located in **iskele Long Beach**, is surrounded by the beach and forest.

| Supermarket           | 5 mins | Private Hospital     | 11 mins |
|-----------------------|--------|----------------------|---------|
| Cafes and Restaurants | 5 mins | Cemal Balses Stadium | 12 mins |
| Pharmacy              | 7 mins | Ercan Airport        | 45 mins |
| Salamis Ancient City  | 7 mins | Larnaca Airport      | 68 mins |
| Beach                 | 8 mins |                      |         |