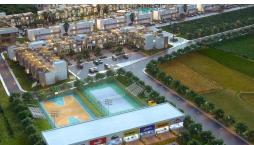

# Site Plan

Otuken, Iskele Long Beach, North Cyprus

# **Project Location**

Dolce Vita, located in **iskele Long Beach**, is surrounded by the beach and forest.

| Supermarket           | 5 mins | Private Hospital     | 11 mins |
|-----------------------|--------|----------------------|---------|
| Cafes and Restaurants | 5 mins | Cemal Balses Stadium | 12 mins |
| Pharmacy              | 7 mins | Ercan Airport        | 45 mins |
| Salamis Ancient City  | 7 mins | Larnaca Airport      | 68 mins |
| Beach                 | 8 mins |                      |         |