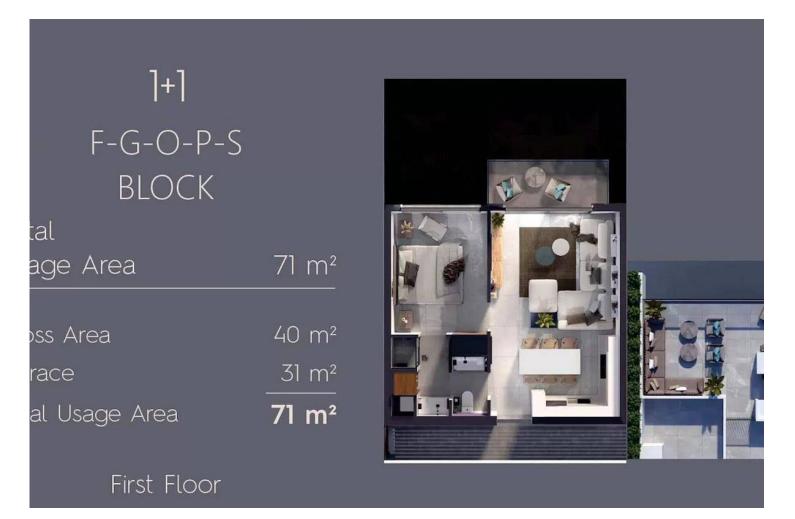

Otuken, Iskele Long Beach, North Cyprus

- Property Ref: 312
- Our project integrates modernity and comfort into every moment of your life.
- We aim to increase your living standards with our various and enjoyable activity areas.
- Facilities include gym, spa center, basketball field, swimming pool and park area.
- Close to all necessities, including supermarkets and pharmacies.
- There is the option for an extra 12 months interest free payments after receiving the keys to your property!

£149,000





75 m² to 94 m²

1 Bedroom





1 Bathroom

23 Months Instalments

DMG PROPERTY GROUP



April 2025 Completion



**Interior Images** 









#### **Floor Plan**





Facilities



Tennis



# Site Plan

Otuken, Iskele Long Beach, North Cyprus





# **Project Location**

Dolce Vita, located in **iskele Long Beach**, is surrounded by the beach and forest.



| Supermarket           | 5 mins | Private Hospital     | 11 mins |
|-----------------------|--------|----------------------|---------|
| Cafes and Restaurants | 5 mins | Cemal Balses Stadium | 12 mins |
| Pharmacy              | 7 mins | Ercan Airport        | 45 mins |
| Salamis Ancient City  | 7 mins | Larnaca Airport      | 68 mins |
| Beach                 | 8 mins |                      |         |



## **About the Project**

This project, which opens all the doors of luxury life to the end, is waiting for you to realise your dreams with its privileges that will enrich your life! Located