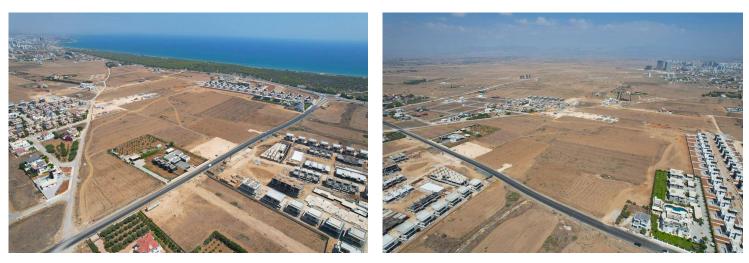

# **Project Location**

Dolce Vita, located in **iskele Long Beach**, is surrounded by the beach and forest.

| Supermarket           | 5 mins | Private Hospital     | 11 mins |
|-----------------------|--------|----------------------|---------|
| Cafes and Restaurants | 5 mins | Cemal Balses Stadium | 12 mins |
| Pharmacy              | 7 mins | Ercan Airport        | 45 mins |
| Salamis Ancient City  | 7 mins | Larnaca Airport      | 68 mins |
| Beach                 | 8 mins |                      |         |

They offer an unutterable life space with the unique air and sea of Iskele Long Beach, the rising value of Northern Cyprus, the pearl of the Mediterranean. Iskele Long Beach, which is easily accessible from all over the island, is located in a magnificent location and at the same time attracts attention with its settlement away from the noise of the city.