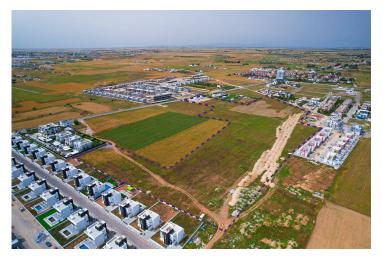

## **Project Location**

Dolce Vita, located in **iskele Long Beach**, is surrounded by the beach and forest.

| Supermarket           | 5 mins |
|-----------------------|--------|
| Cafes and Restaurants | 5 mins |
| Pharmacy              | 7 mins |
| Salamis Ancient City  | 7 mins |
| Beach                 | 8 mins |
|                       |        |

## **About the Project**

This project, which opens all the doors of luxury life to the end, is waiting for you to realise your dreams with its privileges that will enrich your life! Located in the centre of the magnificent nature of Iskele, Dolce Vita offers various opportunities to its visitors and investors with different residences and commercial area options.

They offer an unutterable life space with the unique air and sea of Iskele Long Beach, the rising value of Northern Cyprus, the pearl of the Mediterranean. Iskele Long Beach, which is easily accessible from all over the island, is located in a magnificent location and at the same time attracts attention with its settlement away from the noise of the city.