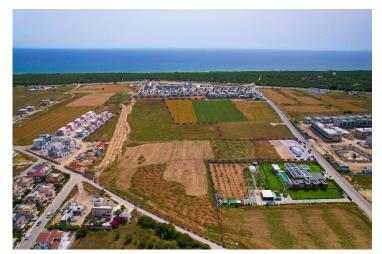

## **Project Location**

Dolce Vita, located in **iskele Long Beach**, is surrounded by the beach and forest.

| Supermarket           | 5 mins |
|-----------------------|--------|
| Cafes and Restaurants | 5 mins |
| Pharmacy              | 7 mins |
| Salamis Ancient City  | 7 mins |
| Beach                 | 8 mins |
|                       |        |

## **About the Project**

This project, which opens all the doors of luxury life to the end, is waiting for you to realise your dreams with its privileges that will enrich your life! Located in the centre of the magnificent nature of Iskele, Dolce Vita offers various opportunities to its visitors and investors with different residences and commercial area options.

They offer an unutterable life space with the unique air and sea of Iskele Long Beach, the rising value of Northern Cyprus, the pearl of the Mediterranean. Iskele Long Beach, which is easily accessible from all over the island, is located in a magnificent location and at the same time attracts attention with its settlement away from the noise of the city.