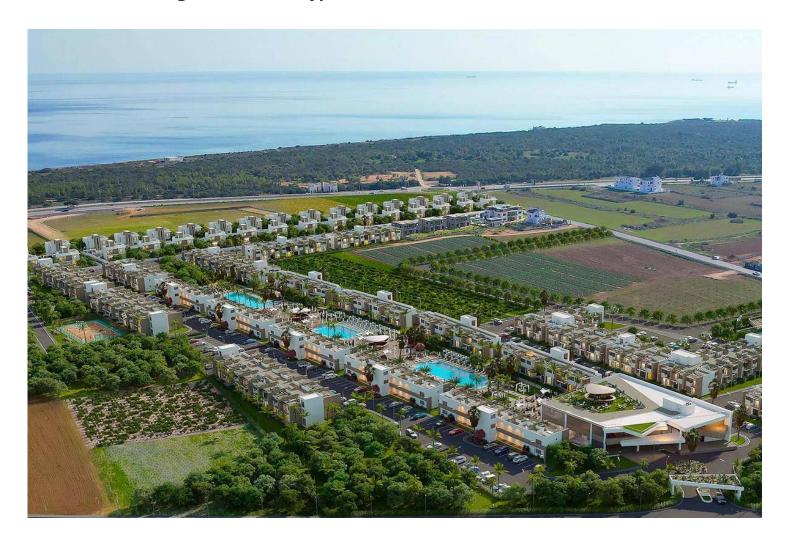

## **Project Location**

Dolce Vita, located in **iskele Long Beach**, is surrounded by the beach and forest.

| Supermarket           | 5 mins |
|-----------------------|--------|
| Cafes and Restaurants | 5 mins |
| Pharmacy              | 7 mins |
| Salamis Ancient City  | 7 mins |
| Beach                 | 8 mins |
|                       |        |

| Private Hospital     | 11 mins |
|----------------------|---------|
| Cemal Balses Stadium | 12 mins |
| Ercan Airport        | 45 mins |
| Larnaca Airport      | 68 mins |
|                      |         |