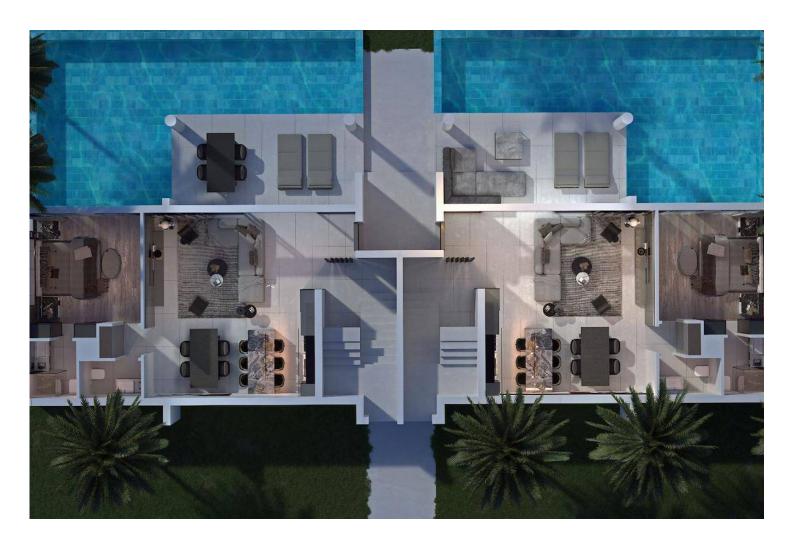

Esentepe, Kyrenia East, North Cyprus

- Property Ref: 310
- Esentepe Exclusive has a unique sea and nature view.
- Includes facilities such as gym, spa, sauna, Turkish bath, pool, restaurant, bar, cafe and mini market.
- Fantastic opportunity for first time investors.
- Close to all necessities, including supermarkets and pharmacies.
- Payment plan options available.

Starting from **£645,000** 







3 Bedrooms



4 Bathrooms



13 Months Instalments



December 2024 Completion

#### **Interior Images**









Floor Plan





# Site Plan

Esentepe, Kyrenia East, North Cyprus





# **Project Location**

Located in **Esentepe**, **Kyrenia**.



| Alagadi Beach         | 1 min   |
|-----------------------|---------|
| Supermarket           | 5 mins  |
| Pharmacy              | 5 mins  |
| Cafes and Restaurants | 7 mins  |
| Stores                | 10 mins |

| Kyrenia       | 28 mins |
|---------------|---------|
| Pier          | 45 mins |
| Ercan Airport | 45 mins |
|               |         |
|               |         |



### **About the Project**

Considered one of the most scenic regions of Kyrenia, Esentepe charms visitors with its breathtaking views of turquoise sea and emerald green nature. That is why many European investors have their hearts set on Esentepe, adding to its value each passing day.

L