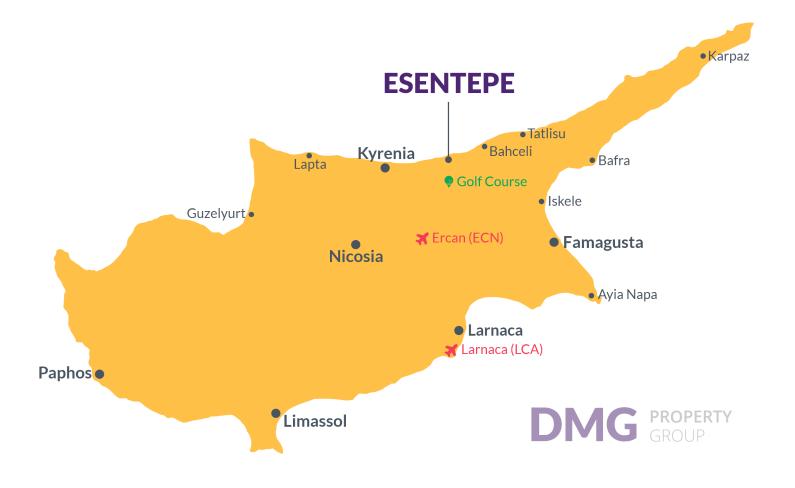

# **Project Location**

Located in **Esentepe**, **Kyrenia**.

| Alagadi Beach         | 1 min   |
|-----------------------|---------|
| Supermarket           | 5 mins  |
| Pharmacy              | 5 mins  |
| Cafes and Restaurants | 7 mins  |
| Stores                | 10 mins |

| Kyrenia       | 28 mins |
|---------------|---------|
| Pier          | 45 mins |
| Ercan Airport | 45 mins |
|               |         |
|               |         |