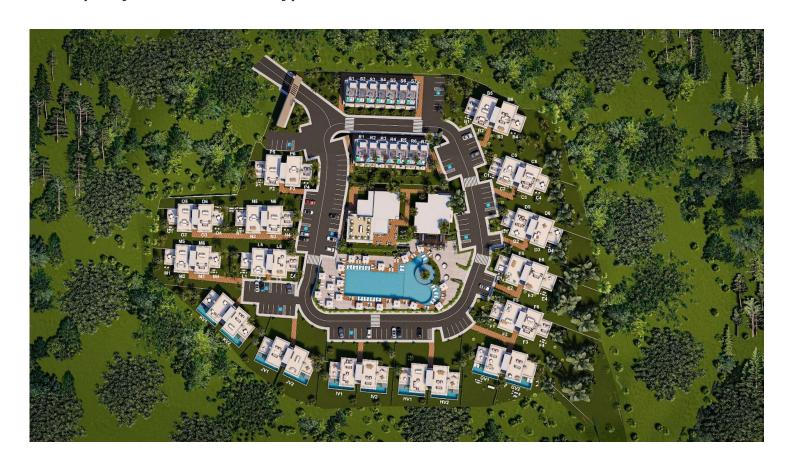

Esentepe, Kyrenia East, North Cyprus

- Property Ref: 310
- Esentepe Exclusive has a unique sea and nature view.
- Includes facilities such as gym, spa, sauna, Turkish bath, pool, restaurant, bar, cafe and mini market.
- Fantastic opportunity for first time investors.
- Close to all necessities, including supermarkets and pharmacies.
- Payment plan options available.

Starting from **£645,000** 







3 Bedrooms



4 Bathrooms



13 Months Instalments



December 2024 Completion

#### **Interior Images**









Floor Plan





# Site Plan

Esentepe, Kyrenia East, North Cyprus





# **Project Location**

Located in **Esentepe**, **Kyrenia**.



| Alagadi Beach         | 1 min   |
|-----------------------|---------|
| Supermarket           | 5 mins  |
| Pharmacy              | 5 mins  |
| Cafes and Restaurants | 7 mins  |
| Stores                | 10 mins |

| Kyrenia       | 28 mins |
|---------------|---------|
| Pier          | 45 mins |
| Ercan Airport | 45 mins |
|               |         |
|               |         |



### **About the Project**

Considered one of the most scenic regions of Kyrenia, Esentepe charms visitors with its breathtaking views of turquoise sea and emerald green nature. That is why many European investors have their hearts set on Esentepe, adding to its value each passing day.

Located in Esentepe, one of the most beautiful areas of