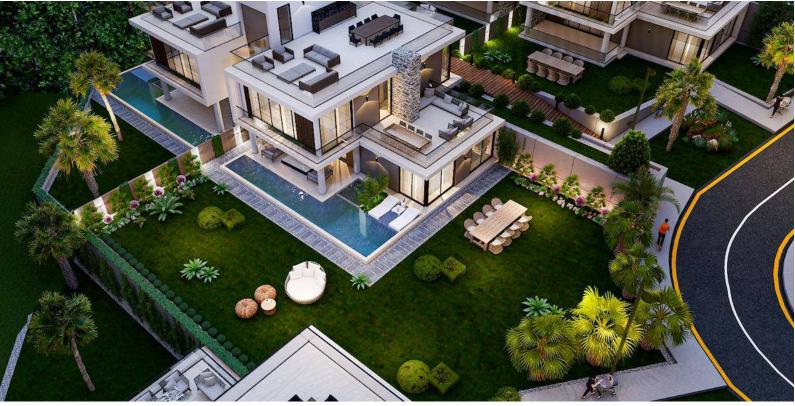

Esentepe, Kyrenia East, North Cyprus

- Property Ref: 310
- Esentepe Exclusive has a unique sea and nature view.
- Includes facilities such as gym, spa, sauna, Turkish bath, pool, restaurant, bar, cafe and mini market.
- Fantastic opportunity for first time investors.
- Close to all necessities, including supermarkets and pharmacies.
- Payment plan options available.

Starting from **£645,000** 







3 Bedrooms



4 Bathrooms



13 Months Instalments



December 2024 Completion

#### **Interior Images**









Floor Plan





# Site Plan

Esentepe, Kyrenia East, North Cyprus





# **Project Location**

Located in **Esentepe**, **Kyrenia**.



| Alagadi Beach         | 1 min   |
|-----------------------|---------|
| Supermarket           | 5 mins  |
| Pharmacy              | 5