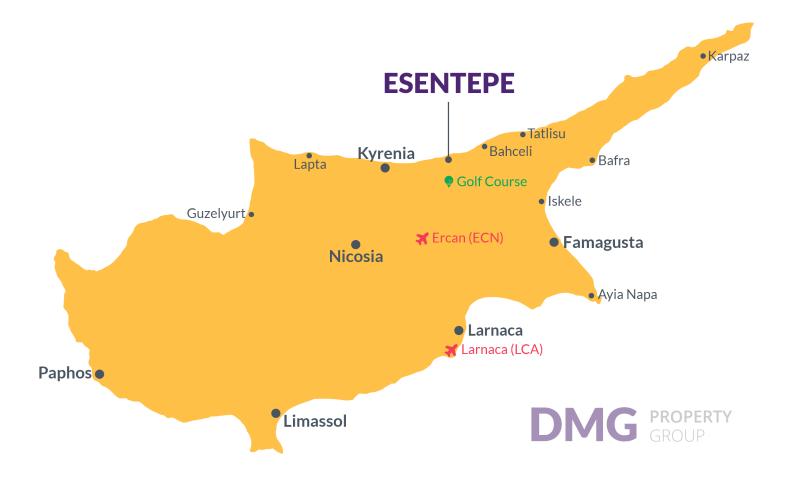

# **Project Location**

Located in **Esentepe, Kyrenia**.

| Alagadi Beach         | 1 min   | Kyrenia       | 28 mins |
|-----------------------|---------|---------------|---------|
| Supermarket           | 5 mins  | Pier          | 45 mins |
| Pharmacy              | 5 mins  | Ercan Airport | 45 mins |
| Cafes and Restaurants | 7 mins  |               |         |
| Stores                | 10 mins |               |         |