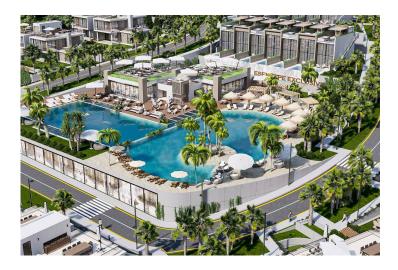

### Esentepe, Kyrenia East, North Cyprus

- Property Ref: 309
- Esentepe Exclusive has a unique sea and nature view.
- Includes facilities such as gym, spa, sauna, Turkish bath, pool, restaurant, bar, cafe and mini market.
- Fantastic opportunity for first time investors.
- Close to all necessities, including supermarkets and pharmacies.
- Payment plan options available.

# **About the Project**

Considered one of the most scenic regions of Kyrenia, Esentepe charms visitors with its breathtaking views of turquoise sea and emerald green nature. That is why many European investors have their hearts set on Esentepe, adding to its value each passing day.

This project has a unique sea and nature view, will offer you an extraordinary lifestyle with its ultraluxury details carefully designed in the magnificent harmony of blue and green.

**Construction Status** 