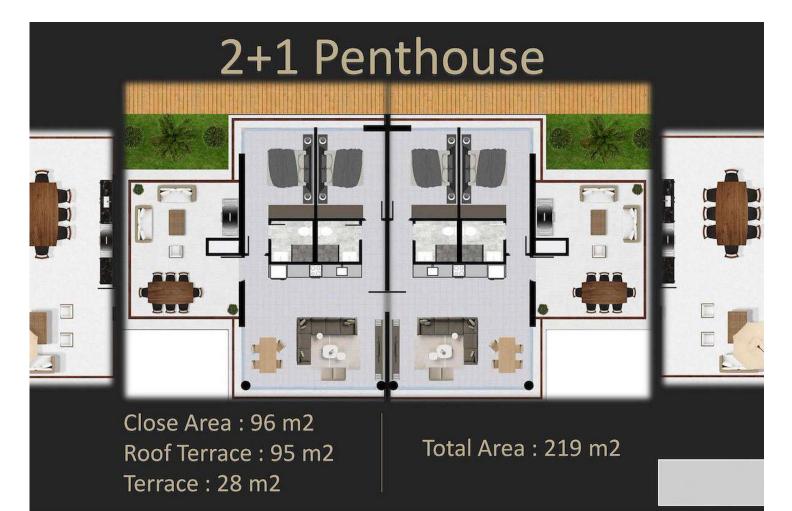

219 m<sup>2</sup>

2 Bedrooms

2 Bathrooms

13 Months Instalments

**Exterior Images** 

**Interior Images** 

DMG PROPERTY GROUP

**Floor Plan** 

#### **Property Info**

| Туре                | No                    |  |  |
|---------------------|-----------------------|--|--|
| 2 Bedroom Penthouse | 35                    |  |  |
| Block               | Floor                 |  |  |
| L5                  | 1                     |  |  |
| Interior            | Balcony Terrace       |  |  |
| 96.00 m²            | 28.00 m²              |  |  |
| Rooftop             | Total Living Space    |  |  |
| 95.00 m²            | 219.00 m <sup>2</sup> |  |  |