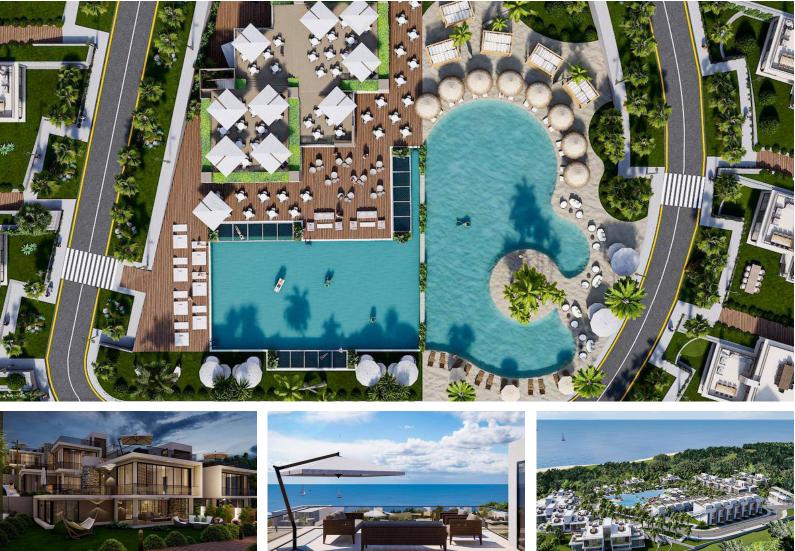

# Site Plan

Esentepe, Kyrenia East, North Cyprus

# **About the Project**

Considered one of the most scenic regions of Kyrenia, Esentepe charms visitors with its breathtaking views of turquoise sea and emerald green nature. That is why many European investors have their hearts set on Esentepe, adding to its value each passing day.

Located in Esentepe, one of the most beautiful areas of Kyrenia, this project consists of 2 Bedroom apartments, 1 Bedroom penthouse apartments, Loft with private pool, Studio and Villa options on a 25.600 m2 land.

You will easily meet your needs thanks to the restaurant, bar and mini market to be included in the project. Moreover, without being too far from your home! Everything that gives you happiness and peace, from indoor or outdoor pool to gym, from spa center to Turkish bath, is in this project.

This project has a unique sea and nature view, will offer you an extraordinary lifestyle with its ultraluxury details carefully designed in the magnificent harmony of blue and green.

**Construction Status** 