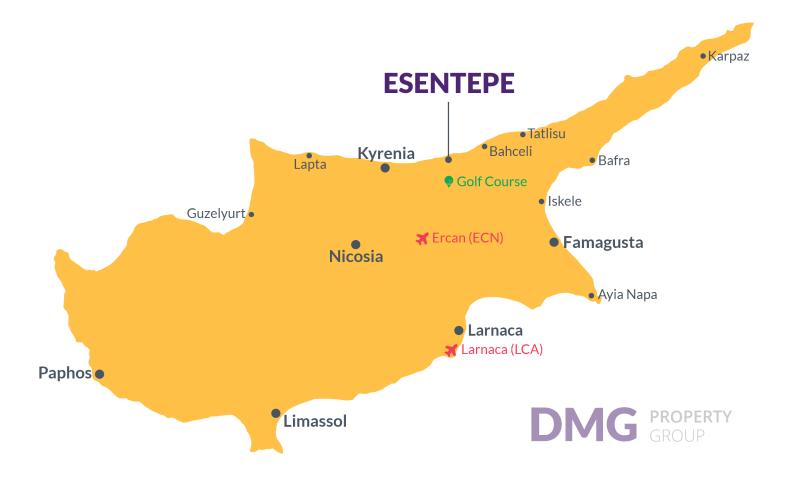

## **Project Location**

Located in **Esentepe**, **Kyrenia**.

| Alagadi Beach         | 1 min   |
|-----------------------|---------|
| Supermarket           | 5 mins  |
| Pharmacy              | 5 mins  |
| Cafes and Restaurants | 7 mins  |
| Stores                | 10 mins |

| Kyrenia       | 28 mins |
|---------------|---------|
| Pier          | 45 mins |
| Ercan Airport | 45 mins |
|               |         |
|               |         |