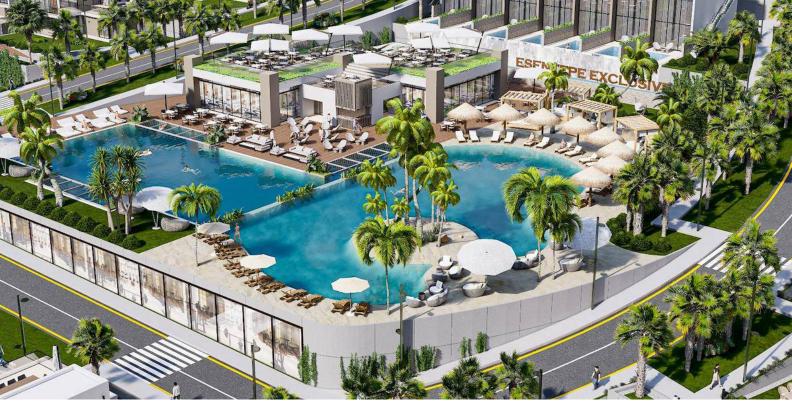

Esentepe, Kyrenia East, North Cyprus

- Property Ref: 308
- Esentepe Exclusive has a unique sea and nature view.
- Includes facilities such as gym, spa, sauna, Turkish bath, pool, restaurant, bar, cafe and mini market.
- Fantastic opportunity for first time investors.
- Close to all necessities, including supermarkets and pharmacies.
- Payment plan options available.

#### **About the Project**

Considered one of the most scenic regions of Kyrenia, Esentepe charms visitors with its breathtaking views of turquoise sea and emerald green nature. That is why many European investors have their hearts set on Esentepe, adding to its value each passing day.

You will easily meet your needs thanks to the restaurant, bar and mini market to be included in the project. Moreover, without being too far from your home! Everything that gives you happiness and peace, from indoor or outdoor pool to gym, from spa center to Turkish bath, is in this project.

This project has a unique sea and nature view, will offer you an extraordinary lifestyle with its ultraluxury details carefully designed in the magnificent harmony of blue and green.

**Construction Status** 