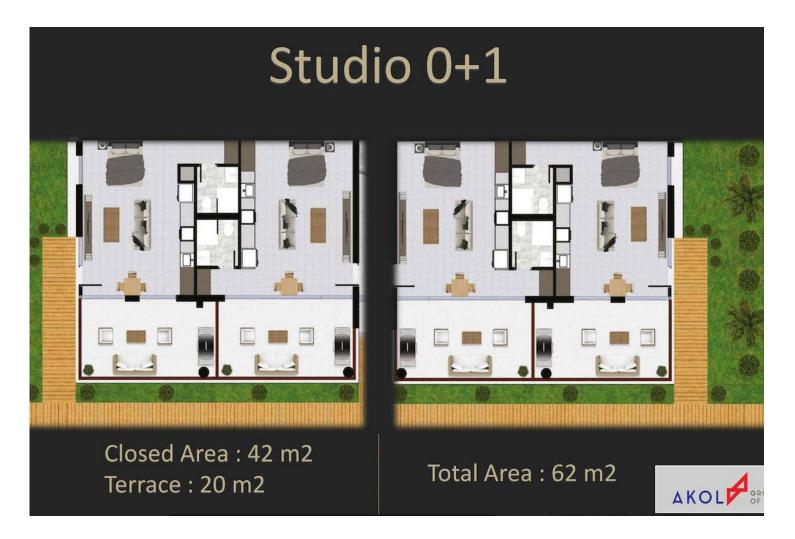

£135,000

62 m<sup>2</sup>

Studio

1 Bathroom

13 Months Instalments

December 2024 Completion

**Exterior Images** 

**Interior Images** 

# **Lowest Price Unit For This Property Type**

**Property Info** 

| Туре                 | No                   |
|----------------------|----------------------|
| Studio Apartment     | 75                   |
| Block                | Floor                |
| K1                   | 0                    |
| Interior             | Balcony Terrace      |
| 42.00 m <sup>2</sup> | 20.00 m <sup>2</sup> |
| Total Living Space   |                      |
| 62.00 m²             |                      |