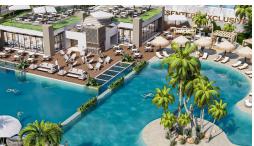

Esentepe, Kyrenia East, North Cyprus

- Property Ref: 308
- Esentepe Exclusive has a unique sea and nature view.
- Includes facilities such as gym, spa, sauna, Turkish bath, pool, restaurant, bar, cafe and mini market.
- Fantastic opportunity for first time investors.
- Close to all necessities, including supermarkets and pharmacies.
- Payment plan options available.

You will easily meet your needs thanks to the restaurant, bar and mini market to be included in the project. Moreover, without being too far from your home! Everything that gives you happiness and peace, from indoor or outdoor pool to gym, from spa center to Turkish bath, is in this project.

This project has a unique sea and nature view, will offer you an extraordinary lifestyle with its ultraluxury details carefully designed in the magnificent harmony of blue and green.

**Construction Status** 