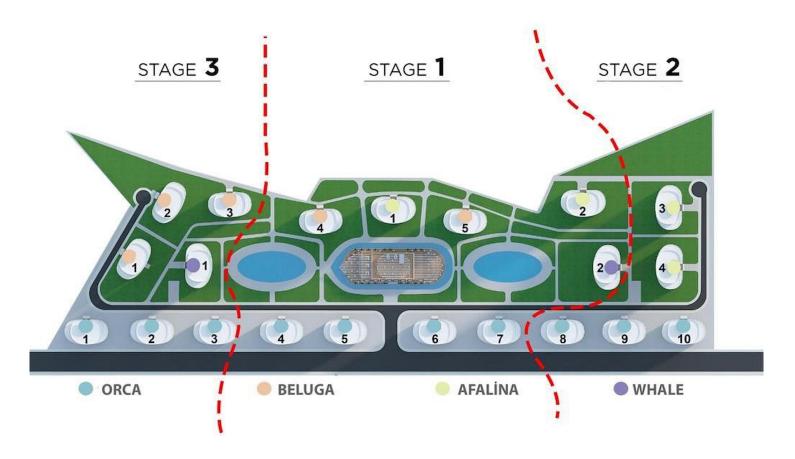

Long Beach, Iskele Long Beach, North Cyprus

- Property Ref: 298
- Private pier within walking distance and a spectacular beach.
- Lush green gardens, swimming pools, the City Park where you can take peaceful walks intertwined with nature.
- Outdoor social areas, fitness club, market, restaurants and cafes.
- A shopping street with 30 different shops located with the project.
- Residences ranging in size from studio apartments to 1+1, 2+1 apartments to penthouses.

£122,000







Studio



1 Bathroom



55 Months **Instalments** 



Completion



#### **Exterior Images**









**Interior Images** 







Floor Plan

STUDIO 37 M<sup>2</sup> + 8 M<sup>2</sup> BALKON





#### Site Plan

Long Beach, Iskele Long Beach, North Cyprus





### **Project Location**

This project is located near **Long Beach**, Iskele, in North Cyprus.



| Supermarket           | 2 mins |
|-----------------------|--------|
| Long Beach            | 5 mins |
| Pharmacy              | 5 mins |
| Salamis Ancient City  | 5 mins |
| Cafes and Restaurants | 7 mins |

| Famagusta State Hospital | 15 mins |
|--------------------------|---------|
| Ercan Airport            | 25 mins |
| Nicosia                  | 30 mins |
| Larnaca Airport          | 45 mins |
|                          |         |



#### **About the Project**

The philosophy of Ocean Life is inspired by the fascinating nature and deep blue waters of the Mediterranean and based on the golden ratio; a concept that continues to open new doors to humanity since its first days in te