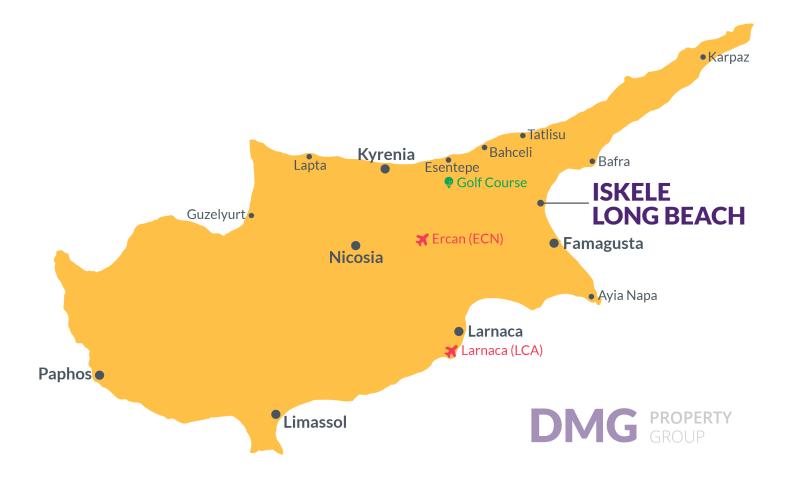

### **Project Location**

This project is located near **Long Beach**, Iskele, in North Cyprus.

| Supermarket           | 2 mins |
|-----------------------|--------|
| Long Beach            | 5 mins |
| Pharmacy              | 5 mins |
| Salamis Ancient City  | 5 mins |
| Cafes and Restaurants | 7 mins |

| Famagusta State Hospital | 15 mins |
|--------------------------|---------|
| Ercan Airport            | 25 mins |
| Nicosia                  | 30 mins |
| Larnaca Airport          | 45 mins |
|                          |         |