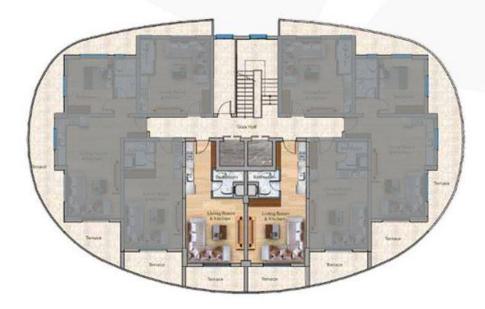

#### **Exterior Images**

**Interior Images** 

Floor Plan

STUDIO 37 M<sup>2</sup> + 8 M<sup>2</sup> BALKON