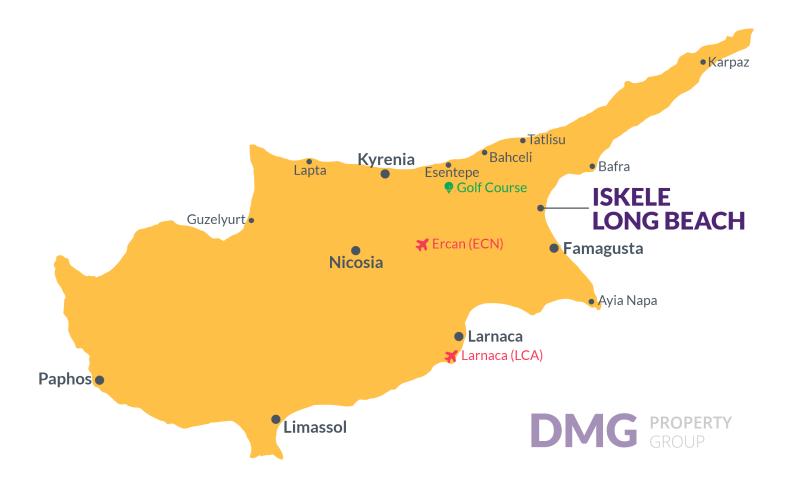

## **Project Location**

This project is located near **Long Beach**, Iskele, in North Cyprus.

| Supermarket           | 2 mins | Famagusta State Hospital | 15 mins |
|-----------------------|--------|--------------------------|---------|
| Long Beach            | 5 mins | Ercan Airport            | 25 mins |
| Pharmacy              | 5 mins | Nicosia                  | 30 mins |
| Salamis Ancient City  | 5 mins | Larnaca Airport          | 45 mins |
| Cafes and Restaurants | 7 mins |                          |         |