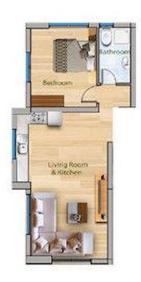

1 Bedroom

1 Bathroom

55 Months Instalments

September 2027 Completion

**Exterior Images** 

**Interior Images** 

**Floor Plan** 

WHALE / AFALINA BLOCK

1+1

63 M<sup>2</sup> + 40 M<sup>2</sup> BALCONY