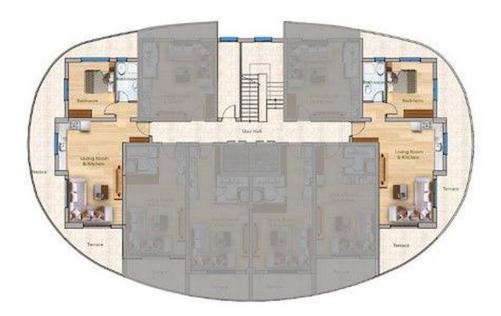

Long Beach, Iskele Long Beach, North Cyprus

- Property Ref: 297
- Private pier within walking distance and a spectacular beach.
- Lush green gardens, swimming pools, the City Park where you can take peaceful walks intertwined with nature.
- Outdoor social areas, fitness club, market, restaurants and cafes.
- A shopping street with 30 different shops located with the project.
- Residences ranging in size from studio apartments to 1+1, 2+1 apartments to penthouses.







1 Bedroom



1 Bathroom

55 Months Instalments



September 2027 Completion



**Exterior Images** 





**Interior Images** 





**Floor Plan** 

WHALE / AFALINA BLOCK

1+1

63 M<sup>2</sup> + 40 M<sup>2</sup> BALCONY







#### Facilities

| مُنْعَمَّ<br>Aquapark | 点上上<br>面面面<br>Bar         | لی<br>کی<br>Cafe     | Children's Play<br>Ground |
|-----------------------|---------------------------|----------------------|---------------------------|
| Concierge Service     | Cycling Paths             | Fitness              | <u> </u>                  |
| Gated Community       | Lift                      | Market               | Mini Golf Course          |
| Onsite Management     | Parking                   | Pool (Heated Indoor) | Pool (Outdoor)            |
| Restaurant            | 家會<br>家會<br>Running Paths | Sauna                | Shops                     |
| Shuttle Service       | ර<br>ග්ලීම<br>Spa         | Steam Room           | 0<br>Tennis               |
| ے<br>Turkish Hammam   | Yoga