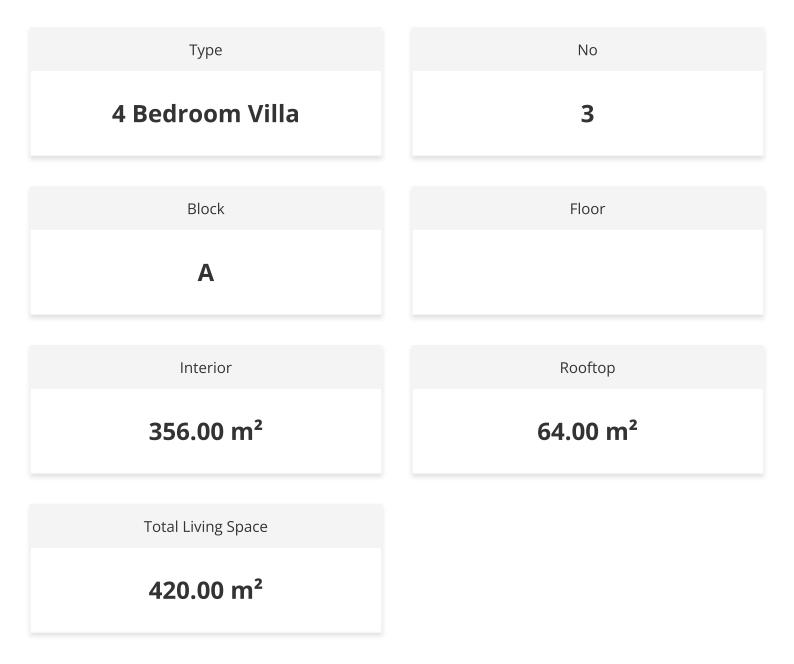

tunate units even boast attached pools, while others offer easy access to the poolside, perfect for those who love to lounge and soak up the sun.

But that's not all - the extravagance continues upward, as our apartments offer large rooftop decks that create the ultimate setting for entertaining guests or simply immersing yourself in the picturesque ambiance.

With various configurations available, including duplex penthouses and garden units, you have the freedom to choose the layout that perfectly suits your lifestyle and preferences. Whichever unit you select, rest assured that it has been expertly designed to provide the epitome of comfort and style.



**Construction Status** 

April 2024



**March 2024** 









## Lowest Price Unit For This Property Type

#### **Property Info**





#### Lowest Price Unit For This Property Type

#### **Payment Plan**

| Current Date<br><b>May 2024</b> | Start Date<br>October 2023 | Delivery Date<br>May 2026 | Price<br><b>£2,270,000</b> | Initial Payment Amour<br><b>£908,000</b> 40% |
|---------------------------------|----------------------------|---------------------------|----------------------------|----------------------------------------------|
| <b>40%</b> of the insta         | llment payment plan        |                           |                            |                                              |
| 1. Installment J                | une 2024                   | £39,479                   |                            |                                              |
| 2. Installment J                | uly 2024