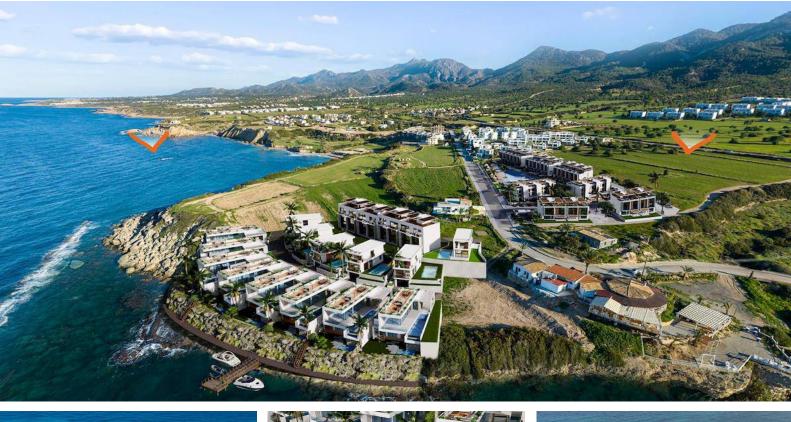

#### Tatlisu, Kyrenia East, North Cyprus

- Property Ref: 295
- The project is located by the sea.
- Property options will include one bedroom, two bedroom and three bedroom apartments, as well as three bedroom and four bedroom villas.
- Payment plan options available.
- Close to all necessities, including supermarkets and pharmacies.
- We aim to increase your living standards with our various and enjoyable activity areas.

# **Project Location**

The Natulux project is located in **Küçük Erenköy**, on a very special parcel 0 to a real sea, placed on the edge of the cliff with an incredible wide angle of 270 degrees.

| Cafe       | 1 min  | Beach            | 5 mins  |
|------------|--------|------------------|---------|
| ATM & Bank | 1 min  | Kyrenia Hospital | 35 mins |
| GYM        | 1 min  | Ercan Airport    | 45 mins |
| Market     | 1 min  | Larnaca Airport  | 70 mins |
| Restaurant | 3 mins |                  |         |

### **About the Project**

Welcome to a world of luxurious island living at its finest! Nestled amidst stunning natural beauty, our contemporary designed residences offer an unparalleled living experience. From the moment you step into your new home, you'll be captivated by the seamless blend of modern architecture and the splendor of the surroundings.