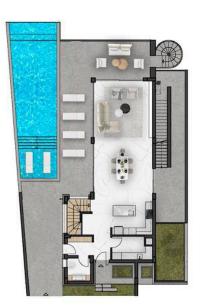

#### Site Plan

Tatlisu, Kyrenia East, North Cyprus

As you step onto your private balcony or terrace, a breathtaking panorama awaits. Our thoughtfully crafted units aim to highlight the natural beauty of the island, allowing you to bask in the tranquility of the lush landscapes and azure waters that stretch out before you. Some fortunate units even boast attached pools, while others offer easy access to the poolside, perfect for those who love to lounge and soak up the sun.

But that's not all - the extravagance continues upward, as our apartments offer large rooftop decks that create the ultimate setting for entertaining guests or simply immersing yourself in the picturesque ambiance.