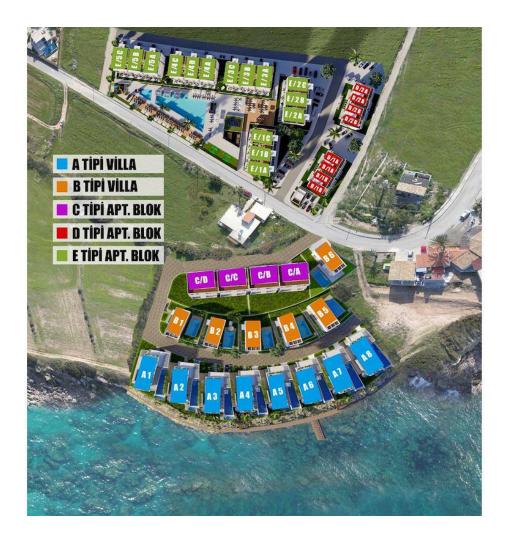

#### Tatlisu, Kyrenia East, North Cyprus

- Property Ref: 295
- The project is located by the sea.
- Property options will include one bedroom, two bedroom and three bedroom apartments, as well as three bedroom and four bedroom villas.
- Payment plan options available.
- Close to all necessities, including supermarkets and pharmacies.
- We aim to increase your living standards with our various and enjoyable activity areas.

Starting from **£2,270,000** 





420 m<sup>2</sup> to 445 m<sup>2</sup>

4 Bedrooms





5 Bathrooms

35 Months Instalments





**Exterior Images** 





**Interior Images** 







DMG PROPERTY GROUP

**Floor Plan** 









# Facilities





#### Site Plan

Tatlisu, Kyrenia East, North Cyprus





# **Project Location**

The Natulux project is located in **Küçük Erenköy**, on a very special parcel 0 to a real sea, placed on the edge of the cliff with an incredible wide angle of 270 degrees.



| Cafe       | 1 min  | Beach            | 5 mins  |
|------------|--------|------------------|---------|
| ATM & Bank | 1 min  | Kyrenia Hospital | 35 mins |
| GYM        | 1 min  | Ercan Airport    | 45 mins |
| Market     | 1 min  | Larnaca Airport  | 70 mins |
| Restaurant | 3 mins |                  |         |



### **About the Project**

Welcome to a world of luxurious island living at its finest! Nestled amidst stunning natural beauty, our contemporary designed residences offer an unparalleled living experience. From the moment you step into your new home, you'll be captivated by