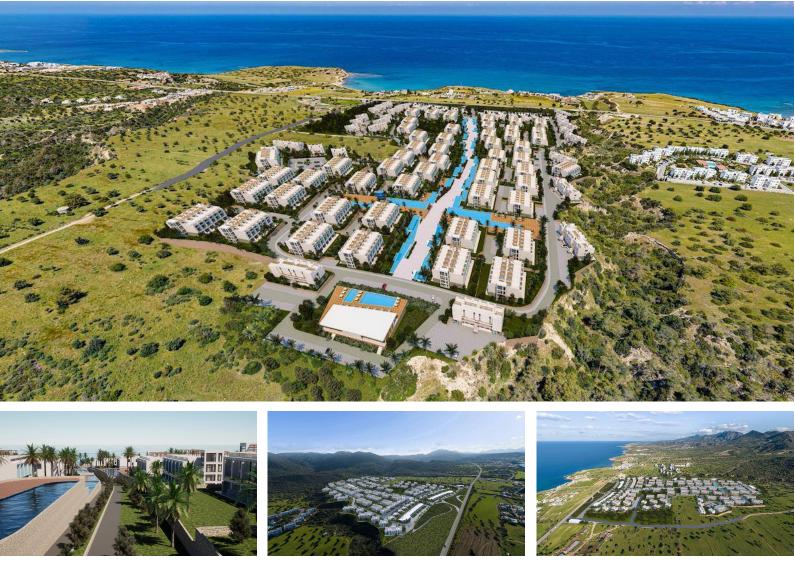

**Exterior Images** 

DMG PROPERTY GROUP

**Floor Plan** 

# Site Plan

Tatlisu, Kyrenia East, North Cyprus

# **Project Location**

Green Valley Homes is located in Tatlisu village in Kyrenia, Northern Cyprus.

Tatlisu is a small Cypriot village that lies just east of its bigger neighbour, Esentepe. Tatlisu is within easy reach of the 18 hole international golf course at the Korineum Golf Club, excellent sandy beaches, good restaurants and even football matches at the Esentepe local stadium.

#### Relocate to Paradise

Welcome to an extraordinary opportunity at the stunning complex in Tatlisu! We are thrilled to present to you an amazing selection of studios, bungalows, and apartments that will undoubtedly captivate your imagination and fulfill your dreams of a luxurious and harmonious lifestyle.