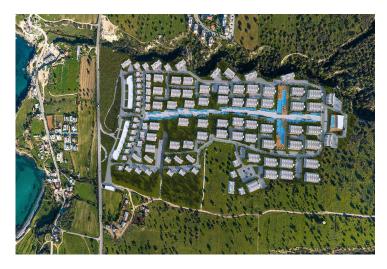

# Site Plan

Tatlisu, Kyrenia East, North Cyprus

# **Project Location**

Green Valley Homes is located in Tatlisu village in Kyrenia, Northern Cyprus.

Tatlisu is a small Cypriot village that lies just east of its bigger neighbour, Esentepe. Tatlisu is within easy reach of the 18 hole international golf course at the Korineum Golf Club, excellent sandy beaches, good restaurants and even football matches at the Esentepe local stadium.