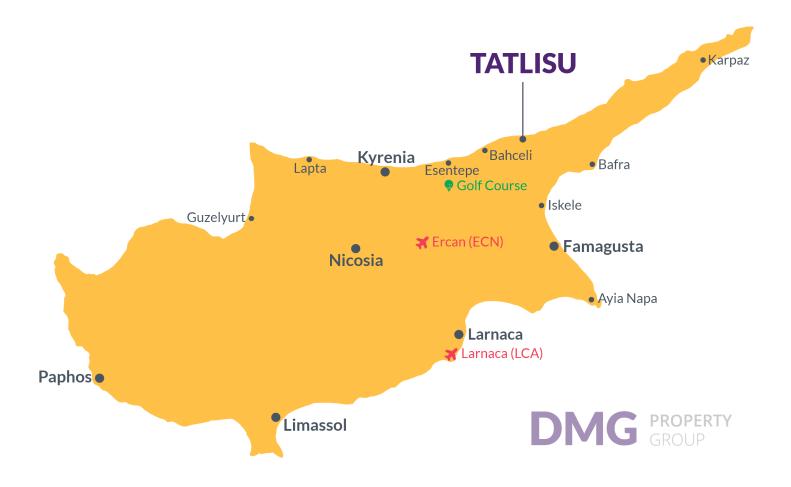

# **Project Location**

Green Valley Homes is located in Tatlisu village in Kyrenia, Northern Cyprus.

Tatlisu is a small Cypriot village that lies just east of its bigger neighbour, Esentepe. Tatlisu is within easy reach of the 18 hole international golf course at the Korineum Golf Club, excellent sandy beaches, good restaurants and even football matches at the Esentepe local stadium.

| Supermarket          | 3 mins  | Kyrenia Town Centre | 32 mins |
|----------------------|---------|---------------------|---------|
| Pharmacy             | 5 mins  | Ercan Airport       | 45 mins |
| Esentepe Village     | 5 mins  | Larnaca Airport     | 65 mins |
| Restaurants & Bars   | 5 mins  |                     |         |
| Korineum Golf Course | 12 mins |                     |         |