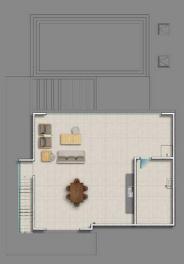

Tatlisu, Kyrenia East, North Cyprus

- Property Ref: 289
- Only 5 minute walk to the beach
- A large variety of facilities will be available on the projects, including several restaurants, communal swimming pools, gym, sauna, hammam, massage rooms, yoga and pilates areas and many more.
- Fantastic opportunity for first time investors
- Close to all necessities, including supermarkets and pharmacies
- Payment plan for 36 months







**Exterior Images** 













DMG PROPERTY GROUP

**Floor Plan** 

# TİP D [3+1 BUNGALOWS]







# Site Plan

Tatlisu, Kyrenia East, North Cyprus





# **Project Location**

Green Valley Homes is located in Tatlisu village in Kyrenia, Northern Cyprus.

Tatlisu is a small Cypriot village that lies just east of its bigger neighbour, Esentepe. Tatlisu is within easy reach of the 18 hole international golf course at the Korineum Golf Club, excellent sandy beaches, good restaurants and even football matches at the Esentepe local stadium.



| Supermarket          | 3 mins  | Kyrenia Town Centre | 32 mins |
|----------------------|---------|---------------------|---------|
| Pharmacy             | 5 mins  | Ercan Airport       | 45 mins |
| Esentepe Village     | 5 mins  | Larnaca Airport     | 65 mins |
| Restaurants & Bars   | 5 mins  |                     |         |
| Korineum Golf