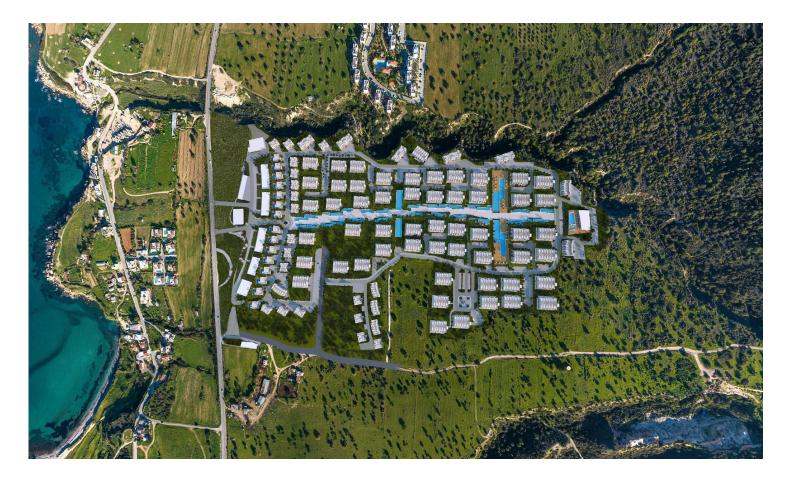

# Site Plan

Tatlisu, Kyrenia East, North Cyprus

# **About the Project**

#### Relocate to Paradise

Welcome to an extraordinary opportunity at the stunning complex in Tatlisu! We are thrilled to present to you an amazing selection of studios, bungalows, and apartments that will undoubtedly captivate your imagination and fulfill your dreams of a luxurious and harmonious lifestyle.

The site office, spanning a total of 1200m2, ensures efficient management and assistance and the local authority office, covering 50m2, guarantees a seamless administrative experience.

Be enthralled by the incredible outdoor facilities available here. Immerse yourself in a world of convenience & security while exploring the 10km mountain trails or 4 km running/biking road complete with two lanes. Along the way, you'll find comfortable benches & enchanting lights illuminating your path, or conveniently located bus stops are available for public transport.

Indulge in a world of leisure at the courts center, boasting an array of facilities including a tennis court, basket base court, sand beach volleyball, and paddle tennis, or take the kids to the playground, climbing wall, or outdoor gym. Pamper your furry friends in the dogs' garden or discover produce in the organic garden and farmers' market. Experience the bliss of the serene Zen garden and the dedicated yoga/meditation area or escape the summer heat in the inviting swimming pools or thrilling Mini Aquapark.

Indoors you can immerse yourself in a world of rejuvenation and wellbeing at the indoor pool, luxurious spa, massage center, and opulent separate sauna & steam room with ice-shower facilities. Lovely indoor gardens exude elegance and sophistication, creating a harmonious environment.

For your convenience, bookable lounges, a co-working space, and a conference hall/cinema room are available for gatherings, work, and special events. Quench your thirst and satisfy your taste buds at the exquisite restaurant or unwind at the bar/mist lounge boasting a range of entertainment. Indulge in celestial beauty and stargazing at the breathtaking Roof Bar/Skylight Star Watching area.

Commercial offerings including 24-7 A&E healthcare, Super Market, Coffee & Bakery, Bank/ATM, Car Rental, Pharmacy, Bike/Scooter rentals, and beauticians, offer ultimate convenience at your doorstep.

With an easy payment plan offering a 30% down-payment, 6 months break, 10% payment, 6 months break, 10% payment, and final 50% on an interest free payment plan for 36 months, now is the ideal time to buy.