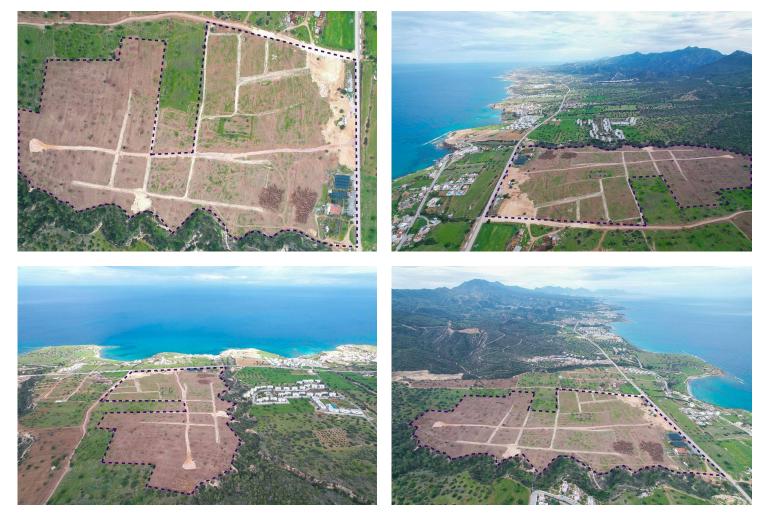

# **Project Location**

Green Valley Homes is located in Tatlisu village in Kyrenia, Northern Cyprus.

Tatlisu is a small Cypriot village that lies just east of its bigger neighbour, Esentepe. Tatlisu is within easy reach of the 18 hole international golf course at the Korineum Golf Club, excellent sandy beaches, good restaurants and even football matches at the Esentepe local stadium.

| Supermarket          | 3 mins  | Kyrenia Town Centre | 32 mins |
|----------------------|---------|---------------------|---------|
| Pharmacy             | 5 mins  | Ercan Airport       | 45 mins |
| Esentepe Village     | 5 mins  | Larnaca Airport     | 65 mins |
| Restaurants & Bars   | 5 mins  |                     |         |
| Korineum Golf Course | 12 mins |                     |         |