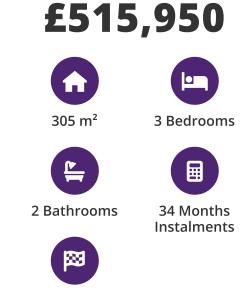

#### **Property Info**

| Туре                  | No                 |  |  |
|-----------------------|--------------------|--|--|
| 3 Bedroom Bungalow    | B4                 |  |  |
| Block                 | Floor              |  |  |
| Penthouses            |                    |  |  |
| Interior              | Balcony Terrace    |  |  |
| 125.00 m <sup>2</sup> | 65.00 m²           |  |  |
| Rooftop               | Total Living Space |  |  |
| 115.00 m <sup>2</sup> | 305.00 m²          |  |  |
| Plot                  |                    |  |  |
| 550.00 m <sup>2</sup> |                    |  |  |