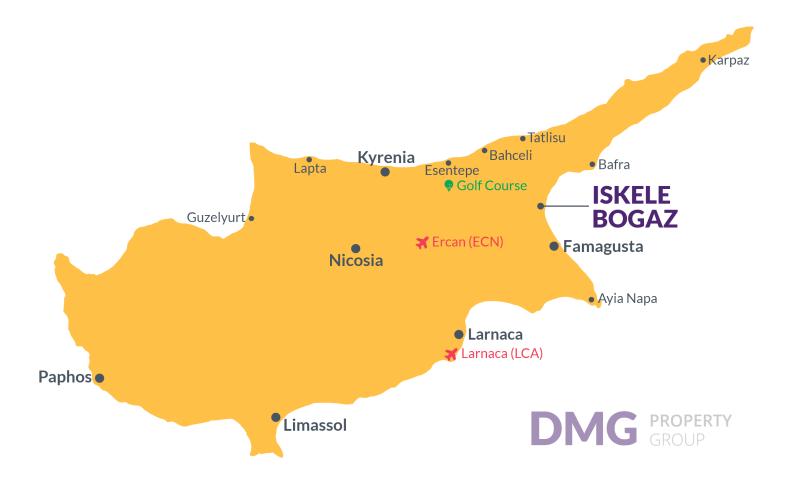

#### **Project Location**

These fantastic towers will be located in the famous Iskele region in North Cyprus.

| Cafes and Restaurants   | 1 min  |
|-------------------------|--------|
| Bars and Clubs          | 2 mins |
| Pharmacy                | 2 mins |
| Supermarket             | 3 mins |
| 5 Star Hotel and Casino | 5 mins |

| Long Beach Beach Club    | 6 mins  |
|--------------------------|---------|
| Famagusta State Hospital | 10 mins |
| Salamis Ancient City     | 15 mins |
| Ercan Airport            | 45 mins |
| Larnaca Airport          | 75 mins |