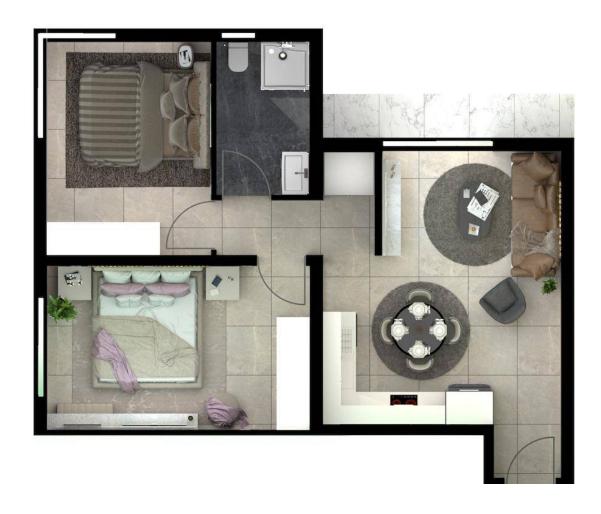

£160,971

2 Bedrooms

2 Bathrooms

109 Months Instalments

June 2026 Completion

**Exterior Images** 

**Interior Images** 

**Floor Plan** 

# **Lowest Price Unit For This Property Type**

**Property Info** 

| Туре                 | No                  |
|----------------------|---------------------|
| 2 Bedroom Apartment  | B1-08               |
| Block                | Floor               |
| В                    | 1                   |
| Interior             | Balcony Terrace     |
| 69.00 m²             | 7.00 m <sup>2</sup> |
| Total Living Space   |                     |
| 76.00 m <sup>2</sup> |                     |