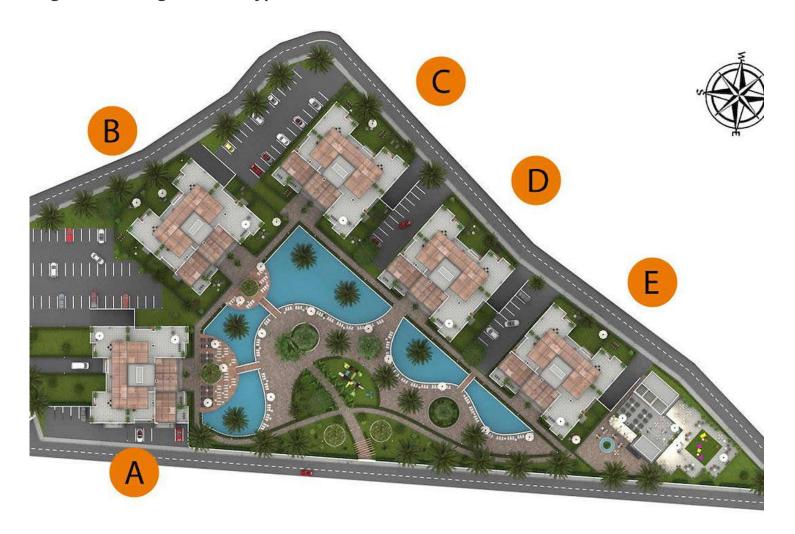

Bogaz, Iskele Bogaz, North Cyprus

• Property Ref: 279

• Only 5 minutes from the beach

- The tall towers have an unobstructed view of the Mediterranean sea
- The project will have many unit types to choose from including studio, one bedroom, and two bedroom apartments
- Close to all necessities, including supermarkets and pharmacies
- Long payment plan options available

£160,971





2 Bedrooms

2 Bathrooms





109 Months Instalments

June 2026 Completion

**Exterior Images** 













**Interior Images** 













**Floor Plan** 





#### Site Plan

Bogaz, Iskele Bogaz, North Cyprus





#### **Project Location**

These fantastic towers will be located in the famous Iskele region in North Cyprus.



| Cafes and Restaurants   | 1 min  |
|-------------------------|--------|
| Bars and Clubs          | 2 mins |
| Pharmacy                | 2 mins |
| Supermarket             | 3 mins |
| 5 Star Hotel and Casino | 5 mins |

| Long Beach Beach Club    | 6 mins  |
|--------------------------|---------|
| Famagusta State Hospital | 10 mins |
| Salamis Ancient City     | 15 mins |
| Ercan Airport            | 45 mins |
| Larnaca Airport          | 75 mins |



#### **About the Project**

Nestled in the tranquil landscapes of North Cyprus Iskele, discover a harmonious blend of contemporary luxury and timeless sophistication. This meticulously crafted residential project redefines