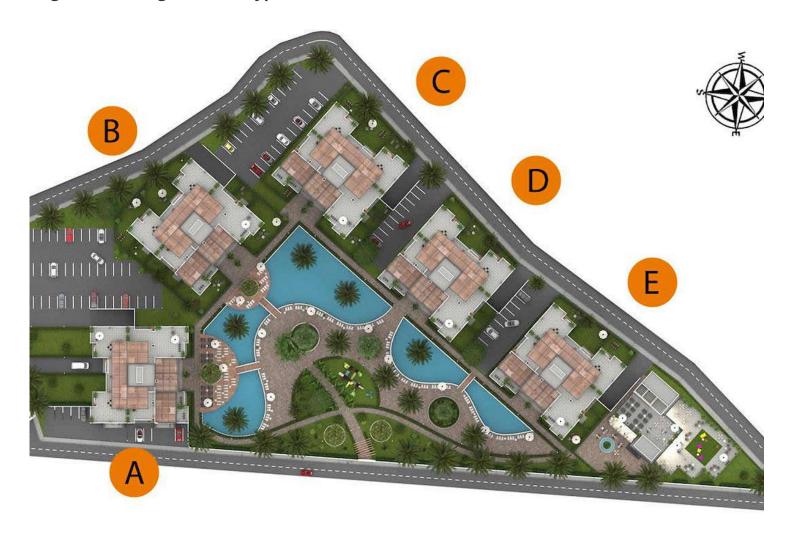

Bogaz, Iskele Bogaz, North Cyprus

• Property Ref: 278

- Only 5 minutes from the beach
- The tall towers have an unobstructed view of the Mediterranean sea
- The project will have many unit types to choose from including studio, one bedroom, and two bedroom apartments
- Close to all necessities, including supermarkets and pharmacies
- Long payment plan options available

£95,900





1 Bedroom

1 Bathroom



109 Months Instalments



June 2026 Completion

**Exterior Images** 













**Interior Images** 













**Floor Plan** 



#### Site Plan

Bogaz, Iskele Bogaz, North Cyprus





## **Project Location**

These fantastic towers will be located in the famous Iskele region in North Cyprus.



| Cafes and Restaurants   | 1 min  |  |  |
|-------------------------|--------|--|--|
| Bars and Clubs          | 2 mins |  |  |
| Pharmacy                | 2 mins |  |  |
| Supermarket             | 3 mins |  |  |
| 5 Star Hotel and Casino | 5 mins |  |  |

| Long Beach Beach Club    | 6 mins  |
|--------------------------|---------|
| Famagusta State Hospital | 10 mins |
| Salamis Ancient City     | 15 mins |
| Ercan Airport            | 45 mins |
| Larnaca Airport          | 75 mins |



#### **About the Project**

Nestled in the tranquil landscapes of North Cyprus Iskele, discover a harmonious blend of contemporary luxury and timeless sophistication. This meticulously cra