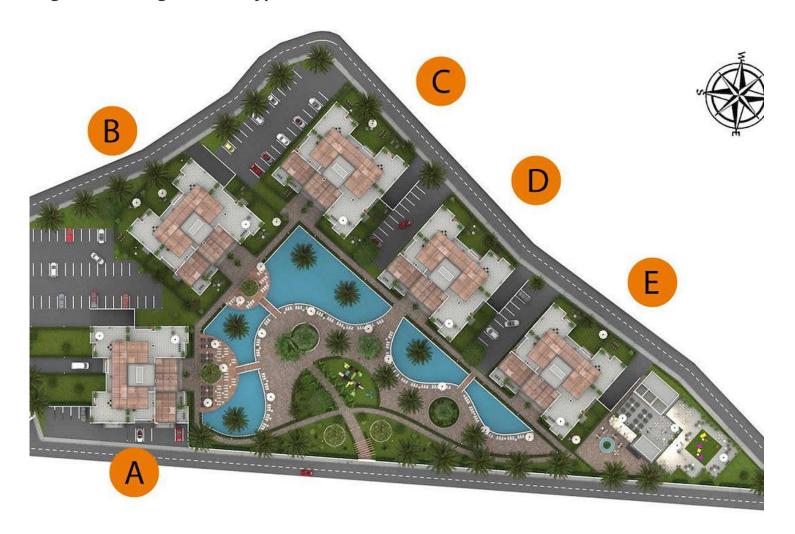

Bogaz, Iskele Bogaz, North Cyprus

- Property Ref: 277
- Only 5 minutes from the beach
- The tall towers have an unobstructed view of the Mediterranean sea
- The project will have many unit types to choose from including studio, one bedroom, and two bedroom apartments
- Close to all necessities, including supermarkets and pharmacies
- Long payment plan options available

£71,000





Studio

1 Bathroom





109 Months Instalments

June 2026 Completion

**Exterior Images** 













**Interior Images** 





**Floor Plan** 



#### Site Plan

Bogaz, Iskele Bogaz, North Cyprus





## **Project Location**

These fantastic towers will be located in the famous Iskele region in North Cyprus.



| Cafes and Restaurants   | 1 min  |  |  |
|-------------------------|--------|--|--|
| Bars and Clubs          | 2 mins |  |  |
| Pharmacy                | 2 mins |  |  |
| Supermarket             | 3 mins |  |  |
| 5 Star Hotel and Casino | 5 mins |  |  |

| Long Beach Beach Club    | 6 mins  |
|--------------------------|---------|
| Famagusta State Hospital | 10 mins |
| Salamis Ancient City     | 15 mins |
| Ercan Airport            | 45 mins |
| Larnaca Airport          | 75 mins |



#### **About the Project**

Nestled in the tranquil landscapes of North Cyprus Iskele, discover a harmonious blend of contemporary luxury and timeless sophistication. This meticulously cra