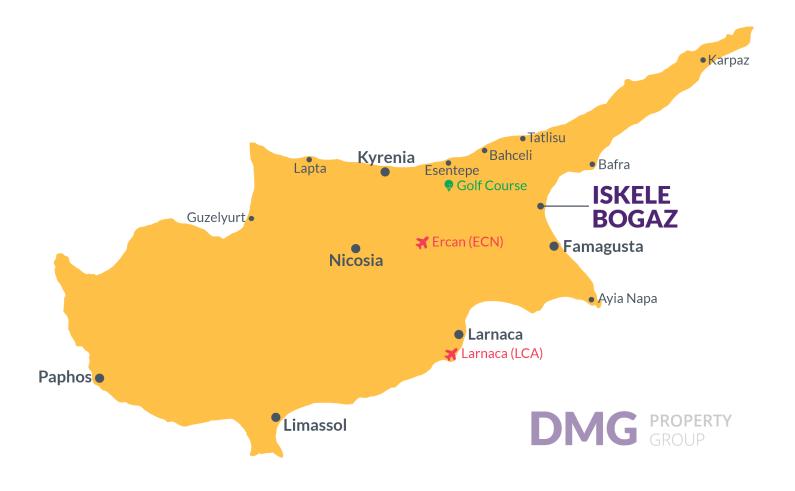

## **Project Location**

These fantastic towers will be located in the famous Iskele region in North Cyprus.

| Cafes and Restaurants   | 1 min  |  |  |
|-------------------------|--------|--|--|
| Bars and Clubs          | 2 mins |  |  |
| Pharmacy                | 2 mins |  |  |
| Supermarket             | 3 mins |  |  |
| 5 Star Hotel and Casino | 5 mins |  |  |

| Long Beach Beach Club    | 6 mins  |
|--------------------------|---------|
| Famagusta State Hospital | 10 mins |
| Salamis Ancient City     | 15 mins |
| Ercan Airport            | 45 mins |
| Larnaca Airport          | 75 mins |