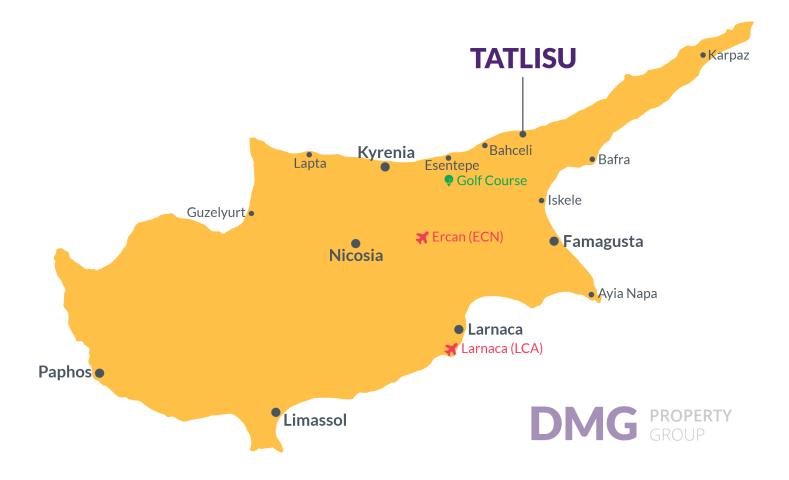

## **Project Location**

Project is located on the beachfront, in the **Tatlisu** region in North Cyprus.

| Supermarket             | 1 min   | Korineum Golf Course | 12 mins |
|-------------------------|---------|----------------------|---------|
| Beach Club              | 1 min   | Acapulco Spa Resort  | 15 mins |
| Pharmacy                | 2 mins  | Kyrenia Town Centre  | 35 mins |
| Cafes and Restaurants   | 3 mins  | Ercan Airport        | 45 mins |
| 5 Star Hotel and Casino | 10 mins | Larnaca Airport      | 70 mins |

#### **About the Project**

Your gateway to serene beachfront living in North Cyprus.

Prepare to live the life of grandeur and opulence that you deserve! This is an upcoming project that promises to redefine luxury living in North Cyprus. Located in Tatlisu, against the backdrop of the stunning Five Finger Mountains and the turquoise waters of the Mediterranean Sea, in an area renowned for its natural beauty, hiking trails, pristine beaches, and dense forests.