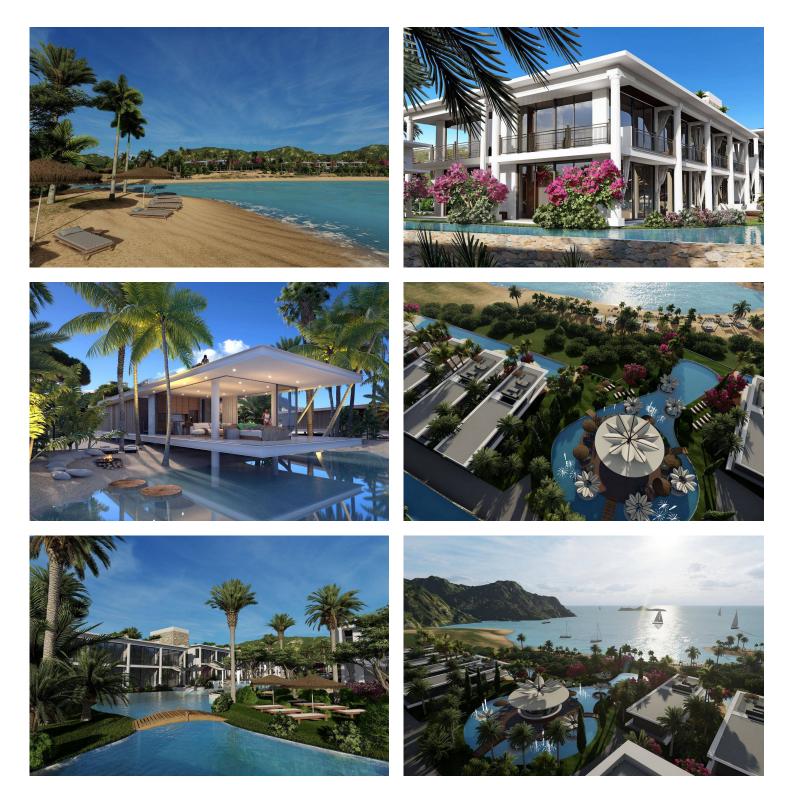

#### **About the Project**

Your gateway to serene beachfront living in North Cyprus.

Prepare to live the life of grandeur and opulence that you deserve! This is an upcoming project that promises to redefine luxury living in North Cyprus. Located in Tatlisu, against the backdrop of the stunning Five Finger Mountains and the turquoise waters of the Mediterranean Sea, in an area renowned for its natural beauty, hiking trails, pristine beaches, and dense forests.

Project offers a host of world-class amenities, including an indoor heated pool, a spa with hammam, massage, and sauna facilities, a well-equipped gym, a tennis court, a restaurant, a reception area, a private beach, and even a beach cinema. The swimming pools come with water and light shows that are sure to enchant and entertain both adults and children alike.

Ideally located, you'll have supermarkets, pharmacies, and other essential services just a short distance away. You'll also be just a short drive from the vibrant city of Kyrenia, home to a range of shops, restaurants, and cultural attractions.