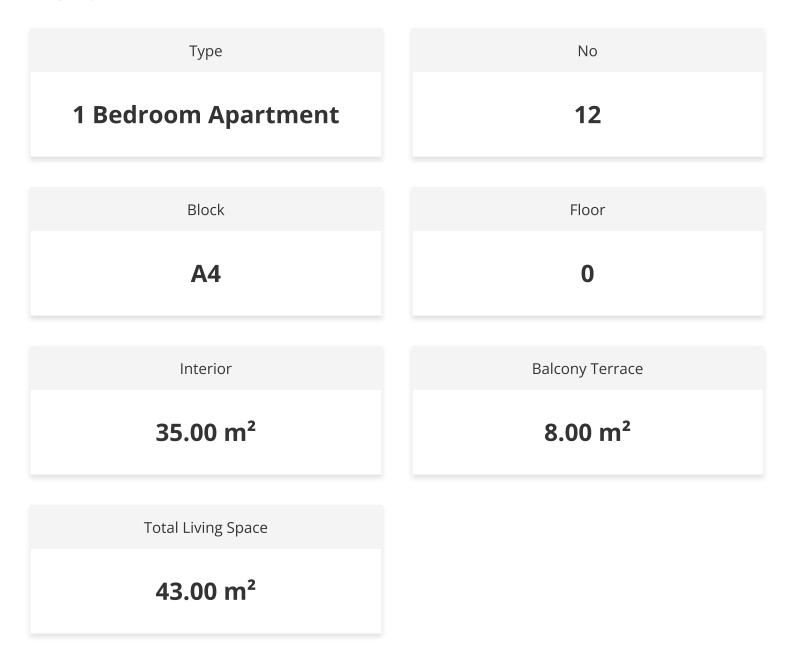

t, a restaurant, a reception area, a private beach, and even a beach cinema. The swimming pools come with water and light shows that are sure to enchant and entertain both adults and children alike.

Ideally located, you'll have supermarkets, pharmacies, and other essential services just a short distance away. You'll also be just a short drive from the vibrant city of Kyrenia, home to a range of shops, restaurants, and cultural attractions.

Whether you're looking for a holiday home, a permanent residence, or an investment property, this project is a fantastic opportunity to experience luxury living in one of the most beautiful locations in the Mediterranean.



**Construction Status** 

March 2024



#### July 2023





## Lowest Price Unit For This Property Type

#### **Property Info**





# Lowest Price Unit For This Property Type

#### **Payment Plan**

| Current Date<br>May 2024   | Start Date<br>May 2024 | Delivery Date<br><b>December 2</b> | 026       | Price<br><b>£200,750</b> | Initial Pay<br><b>£70,262</b> | vment Amoun |
|----------------------------|------------------------|------------------------------------|-----------|--------------------------|-------------------------------|-------------|
| <b>65%</b> of the installn | nent payment pla       | an                                 |           |                          |                               |             |
| 1. Installment Jun         | e 2024                 | £4,210                             | 25. Insta | allment June 2026        |                               | £4,210      |
| 2. Installment