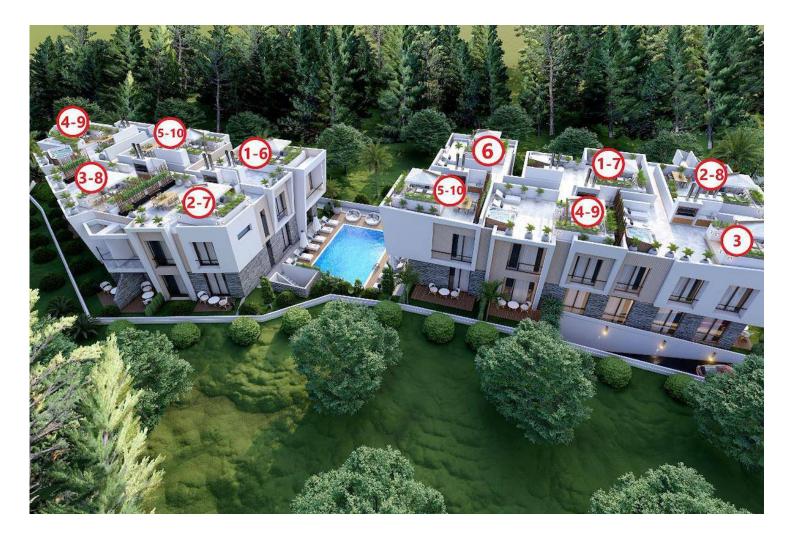

#### Site Plan

Alsancak, Kyrenia West, North Cyprus

The complex will consist of 2 two-storey blocks, with apartments 1+1, 2+1 Duplex.

The complex provides:

- Open pool
- Underground parking, with 1 allocated space per apartment
- Generator
- 2nd floor rooftop terrace
- ground floor garden