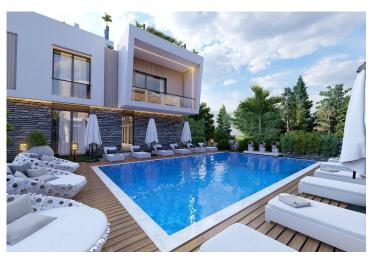

The complex will consist of 2 two-storey blocks, with apartments 1+1, 2+1 Duplex.

The complex provides:

- Open pool
- Underground parking, with 1 allocated space per apartment
- Generator
- 2nd floor rooftop terrace
- ground floor garden