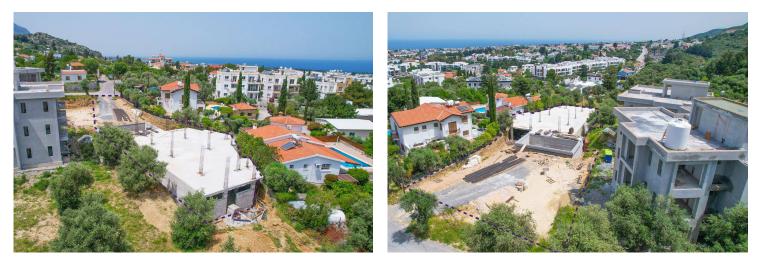

wimming pools, spas, a mini-zoo, a casino, and nightclubs.

This complex will be located 3 km from the sea, in the Kyrenia mountains.

The great advantage of the location of the complex will be the incomparable panoramic views of the sea and mountains.

And if you have children from 2 to 13 years old and you plan to give them an English education, then the proximity to an English college will undoubtedly be a big plus, just 15 minutes walking distance from the house, where teaching are conducted in English.

The complex will consist of 2 two-storey blocks, with apartments 1+1, 2+1 Duplex.

The complex provides:

- Open pool
- Underground parking, with 1 allocated space per apartment
- Generator
- 2nd floor rooftop terrace
- ground floor garden



**Construction Status** 

#### April 2024



**March 2024** 



February 2024



DMG PROPERTY GROUP

# Lowest Price Unit For This Property Type

#### **Property Info**





#### Lowest Price Unit For This Property Type

#### **Payment Plan**

| Current Date<br>May 2024 | Start Date<br>November 2023 | Delivery D<br><b>Septeml</b> | ate<br><b>ber 2025</b> | Price<br><b>£105,000</b> | Initial Payment Amount<br><b>£31,500</b> 30% |
|--------------------------|-----------------------------|------------------------------|------------------------|--------------------------|----------------------------------------------|
| <b>70%</b> of the inst   | allment payment plar        | l                            |                        |                          |                                              |
| 1. Installment           | June