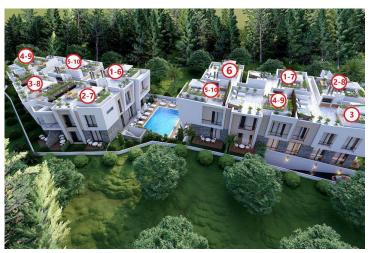

#### Site Plan

Alsancak, Kyrenia West, North Cyprus

The complex will consist of 2 two-storey blocks, with apartments 1+1, 2+1 Duplex.

The complex provides:

- Open pool
- Underground parking, with 1 allocated space per apartment
- Generator
- 2nd floor rooftop terrace
- ground floor garden