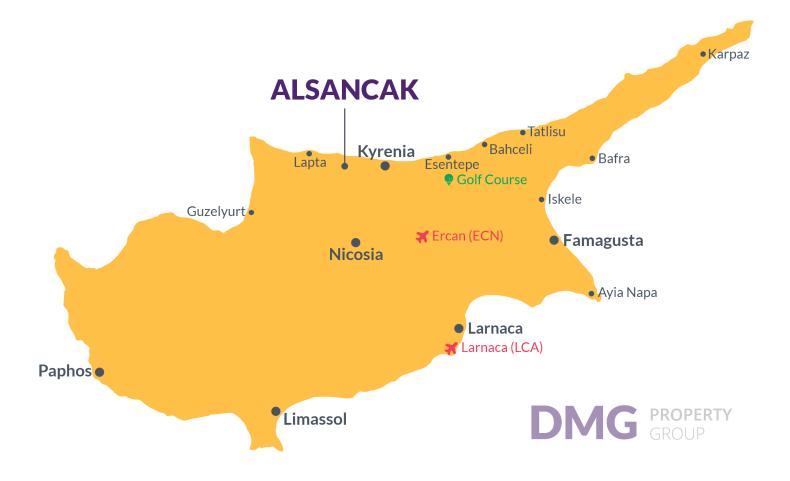

# **Project Location**

Project is located on the hills of **Alsancak**, in North Cyprus.

| Necat British School    | 2 mins | Cafes and Restaurants | 6 mins  |
|-------------------------|--------|-----------------------|---------|
| Supermarket             | 3 mins | Ercan Airport         | 35 mins |
| Pharmacy                | 3 mins | Larnaca Airport       | 60 mins |
| 5 Star Hotel and Casino | 5 mins |                       |         |
| Beach Club              | 5 mins |                       |         |

# **About the Project**

The new complex under construction will be located 10 km from Kyrenia in the cozy village of Alsancak, in the mountains.

Alsancak is known for its traditional Cypriot atmosphere, stunning mountain and sea views. Beautiful rocky shores and magnificent sandy beaches make Alsancak attractive for both recreation and permanent residence.