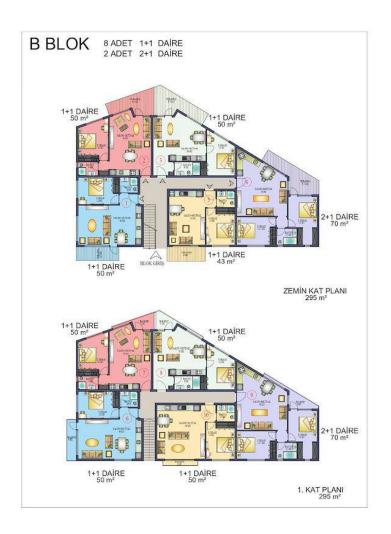

53 m<sup>2</sup> to 101 m<sup>2</sup>

1 Bathroom

16 Months Instalments

Completion

September 2025

**Exterior Images** 

**Interior Images** 

**Floor Plan** 

The complex will consist of 2 two-storey blocks, with apartments 1+1, 2+1 Duplex.

The complex provides:

- Open pool
- Underground parking, with 1 allocated space per apartment
- Generator
- 2nd floor rooftop terrace
- ground floor garden