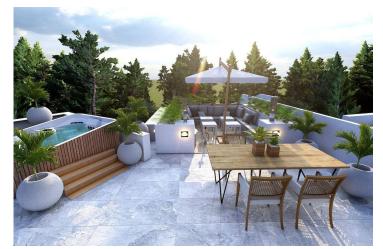

53 m<sup>2</sup> to 101 m<sup>2</sup>

1 Bathroom

16 Months Instalments

Completion

September 2025

**Exterior Images** 

**Interior Images** 

**Floor Plan** 

The complex will consist of 2 two-storey blocks, with apartments 1+1, 2+1 Duplex.

The complex provides:

- Open pool
- Underground parking, with 1 allocated space per apartment
- Generator
- 2nd floor rooftop terrace
- ground floor garden