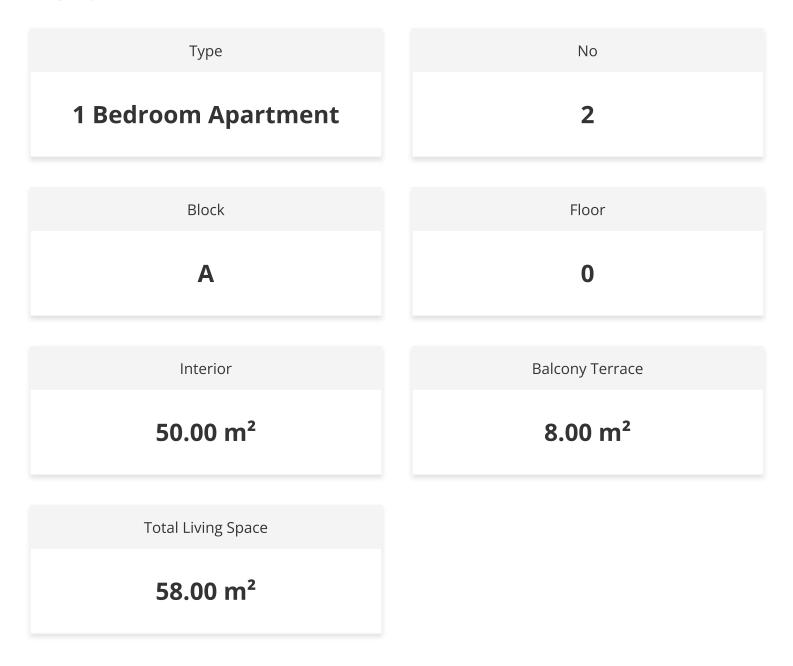

ntains.

The great advantage of the location of the complex will be the incomparable panoramic views of the sea and mountains.

And if you have children from 2 to 13 years old and you plan to give them an English education, then the proximity to an English college will undoubtedly be a big plus, just 15 minutes walking distance from the house, where teaching are conducted in English.

The complex will consist of 2 two-storey blocks, with apartments 1+1, 2+1 Duplex.

The complex provides:

- Open pool
- Underground parking, with 1 allocated space per apartment
- Generator
- 2nd floor rooftop terrace
- ground floor garden



**Construction Status** 

#### April 2024



**March 2024** 



February 2024



DMG PROPERTY GROUP

# Lowest Price Unit For This Property Type

#### **Property Info**





#### Lowest Price Unit For This Property Type

#### **Payment Plan**

| Current Date<br>May 2024 | Start Date<br>November 2023 | Delivery D<br><b>Septeml</b> | ate<br><b>ber 2025</b> | Price<br><b>£105,000</b> | Initial Payment Amount<br><b>£31,500</b> 30% |
|--------------------------|-----------------------------|------------------------------|------------------------|--------------------------|----------------------------------------------|
| <b>70%</b> of the inst   | allment payment plar        | l                            |                        |                          |                                              |
| 1. Installment           | June 2024                   | £4,594                       |                        |                          |