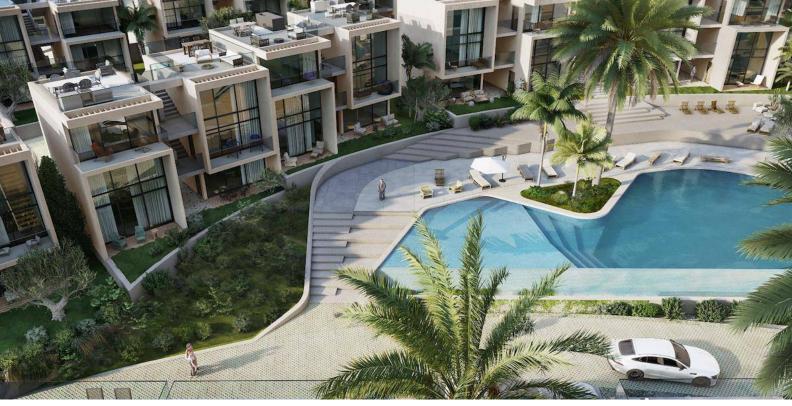

### **Facilities**

Casa del Mare is spread across three phases, with one phase situated beachfront and the other two on the mountainside of the road. The development offers a range of world-class amenities, including indoor and outdoor pools, walking paths intertwined with nature, a lagoon, Fitplus, Paddle tennis, and many more.