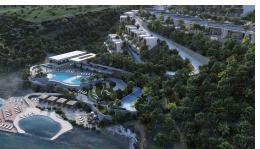

Esentepe, Kyrenia East, North Cyprus

- Property Ref: 263
- This enormous project will be built in 3 phases and will house 1006 properties on site.
- Property options will include studios, one bedroom and two bedroom apartments, as well as three bedroom and four bedroom villas.
- Facilities will include a large beach club, a lagoon pool in the sea, indoor and outdoor heated swimming pools, fitness and spa center, restaurants, a pub and many more.
- Rental management services are available from the developer.
- Unforgettable experience of the sea, sun, sand, holidays and laughs.

£191,900





1 Bedroom

1 Bathroom





25 Months Instalments

June 2026 Completion



**Exterior Images** 













**Interior Images** 













**Floor Plan** 





### **Facilities**