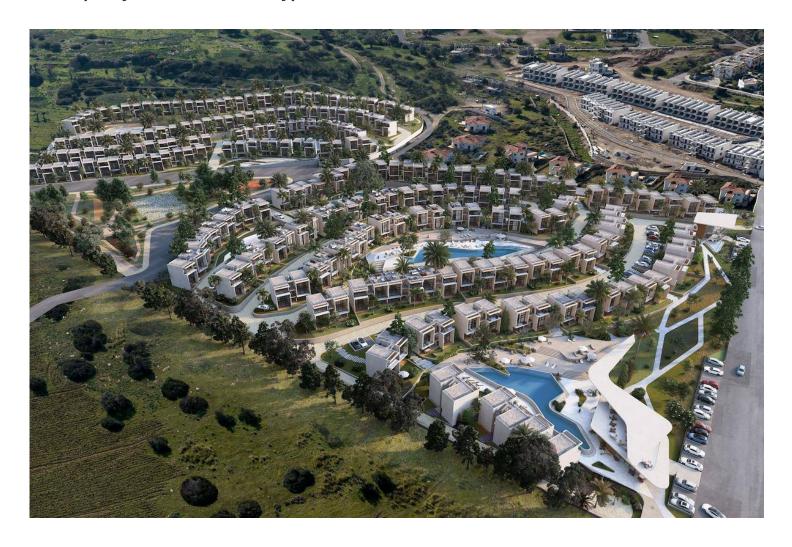

s project will be built in 3 phases and will house 1006 properties on site.
- Property options will include studios, one bedroom and two bedroom apartments, as well as three bedroom and four bedroom villas.
- Facilities will include a large beach club, a lagoon pool in the sea, indoor and outdoor heated swimming pools, fitness and spa center, restaurants, a pub and many more.
- Rental management services are available from the developer.
- Unforgettable experience of the sea, sun, sand, holidays and laughs.

£191,900





1 Bedroom

1 Bathroom





25 Months Instalments

June 2026 Completion



**Exterior Images** 













**Interior Images** 













**Floor Plan** 





### **Facilities**





































### Site Plan

Esentepe, Kyrenia East, North Cyprus



### **Project Location**

This brand new project is located in **Esentepe**, North Cyprus.



| Pharmacy                 | 2 mins  |
|--------------------------|---------|
| Supermarket              | 2 mins  |
| Hiking Trails            | 5 mins  |
| Korineum Golf Course     | 8 mins  |
| 5 Star Hotels and Casino | 10 mins |
|                          |         |

| Kyrenia Town Centre | 20 mins |
|---------------------|---------|
| Iskele Town Centre  | 30 mins |
| Nicosia City Centre | 30 mins |
| Ercan Airport       | 40 mins |
| Larnaca Airport     | 65 mins |



#### **About the Project**

Live in luxury by the beach.

Discover your dream home in the heart of Esentepe, a picturesque Mediterranean town renowned for its unique natural beauty and endless opportunities for entertainmen