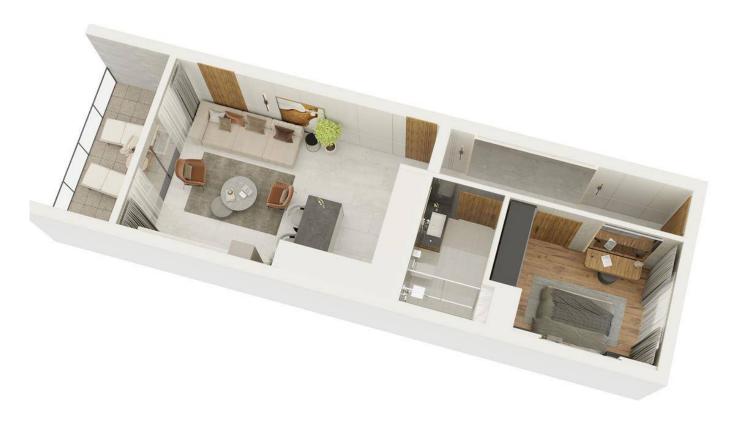

£191,900

1 Bedroom

1 Bathroom

25 Months Instalments

June 2026 Completion

**Exterior Images** 

**Interior Images** 

**Floor Plan** 

### **Lowest Price Unit For This Property Type**

**Property Info** 

| Туре                 | No                   |  |
|----------------------|----------------------|--|
| 1 Bedroom Apartment  | 0-3                  |  |
| Block                | Floor                |  |
| CDM BLOK 29          | 0                    |  |
| Interior             | Total Living Space   |  |
| 53.00 m <sup>2</sup> | 53.00 m <sup>2</sup> |  |