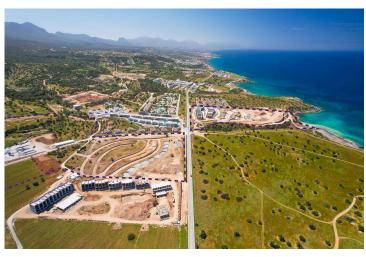

### Site Plan

Esentepe, Kyrenia East, North Cyprus

### **Project Location**

This brand new project is located in **Esentepe**, North Cyprus.

| Pharmacy                 | 2 mins  |
|--------------------------|---------|
| Supermarket              | 2 mins  |
| Hiking Trails            | 5 mins  |
| Korineum Golf Course     | 8 mins  |
| 5 Star Hotels and Casino | 10 mins |
|                          |         |

Esentepe is a top destination for those who want to swim, sunbathe and do water sports with its golden beaches overlooking the turquoise waters of the Mediterranean. The town is also home to an 18-hole golf course, supermarkets, pharmacies, and countless beaches and hiking trails. In the restaurants and cafes along the beach, you can taste fresh seafood and local delicacies as well as international cuisine.