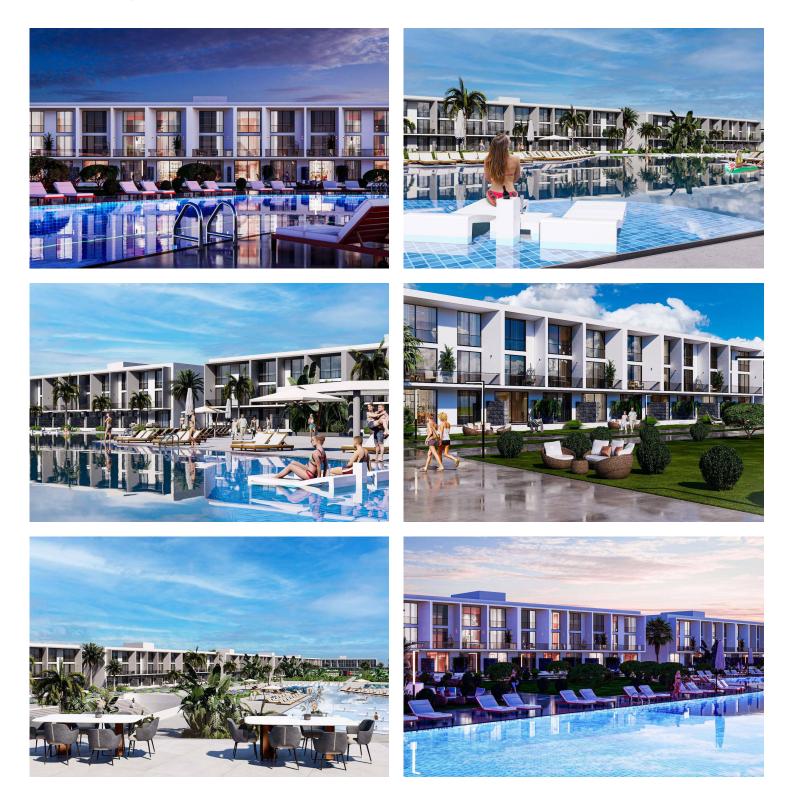

### **About the Project**

The ultimate investment opportunity in the heart of Long Beach, North Cyprus.

Welcome to the ultimate investment opportunity in the heart of Long Beach, Iskele, North Cyprus. This area is known for its natural beauty, sandy beaches, crystal-clear waters, and an abundance of entertainment and recreational opportunities. Specifically designed for investors who are seeking to invest in a rental income-generating property and own a luxurious holiday home in a resort at the same time, this project is perfect for those who want to experience the Mediterranean lifestyle and enjoy the stunning scenery.

The project will feature a wide range of facilities that will cater to the residents every need. The spa, hammam, sauna, and gym facilities will provide relaxation and rejuvenation. The outdoor and heated communal pools are perfect for a refreshing swim. The kids' park is ideal for families with children. Furthermore, the two restaurants, supermarkets, water park, and sports grounds on the territory will offer all the conveniences of a self-contained community.

The project will consist of 31 modern and stylish houses, designed with the highest quality materials and state-of-the-art technology. The developer, Dovec Construction, is known for its exceptional craftsmanship, attention to detail, and ability to create unique and outstanding projects.