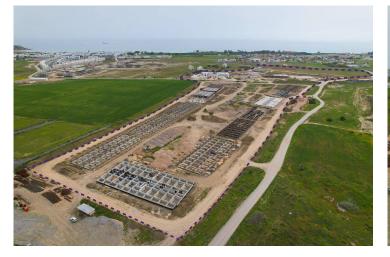

l the conveniences of a self-contained community.

The project will consist of 31 modern and stylish houses, designed with the highest quality materials and state-of-the-art technology. The developer, Dovec Construction, is known for its exceptional craftsmanship, attention to detail, and ability to create unique and outstanding projects.

Located in Bogaz, the Courtyard Platinum project is strategically situated in a prime location that offers easy access to the main road and is within proximity to supermarkets, pharmacies, restaurants, and other amenities. This makes it an excellent investment opportunity for those who are looking for a luxurious and profitable property in a beautiful and sought-after location.



**Construction Status** 

#### **April 2024**







#### **March 2024**







### Lowest Price Unit For This Property Type

**Property Info** 





### Lowest Price Unit For This Property Type

#### **Payment Plan**

| Current Date Start Date April 2024 Septembe | er 2023  | Delivery Date<br>May 2026 | Price<br><b>£332,000</b> | Initial Payment Amoun<br>£116,200 35% |
|---------------------------------------------|----------|---------------------------|--------------------------|---------------------------------------|
| <b>45%</b> of the installment paymen        | it plan  |                           |                          |                                       |
| 1. Installment May 2024                     | £6,225   | 5                         |                          |                                       |
| 2. Installment June 2024