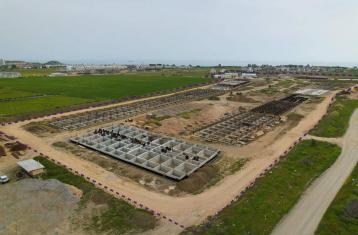

the conveniences of a self-contained community.

The project will consist of 31 modern and stylish houses, designed with the highest quality materials and state-of-the-art technology. The developer, Dovec Construction, is known for its exceptional craftsmanship, attention to detail, and ability to create unique and outstanding projects.

Located in Bogaz, the Courtyard Platinum project is strategically situated in a prime location that offers easy access to the main road and is within proximity to supermarkets, pharmacies, restaurants, and other amenities. This makes it an excellent investment opportunity for those who are looking for a luxurious and profitable property in a beautiful and sought-after location.



**Construction Status** 

#### **April 2024**







#### **March 2024**







### Lowest Price Unit For This Property Type

**Property Info** 





### Lowest Price Unit For This Property Type

#### **Payment Plan**

| Current Date Start Date April 2024 Septembe | er 2023  | Delivery Date<br>May 2026 | Price<br><b>£332,000</b> | Initial Payment Amoun<br>£116,200 35% |
|---------------------------------------------|----------|---------------------------|--------------------------|---------------------------------------|
| <b>45%</b> of the installment paymen        | it plan  |                           |                          |                                       |
| 1. Installment May 2024                     | £6,225   | 5                         |                          |                                       |
| 2. Installment June 2024