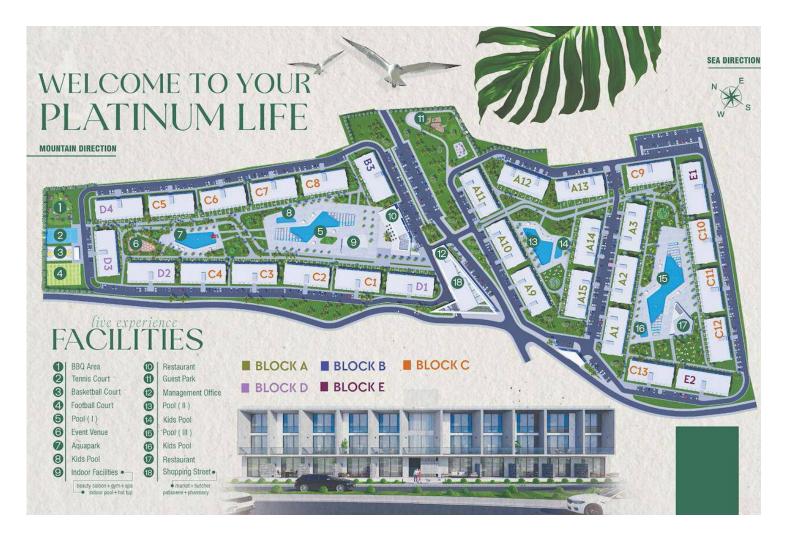

### Site Plan

Long Beach, Iskele Long Beach, North Cyprus

The project will feature a wide range of facilities that will cater to the residents every need. The spa, hammam, sauna, and gym facilities will provide relaxation and rejuvenation. The outdoor and heated communal pools are perfect for a refreshing swim. The kids' park is ideal for families with children. Furthermore, the two restaurants, supermarkets, water park, and sports grounds on the territory will offer all the conveniences of a self-contained community.