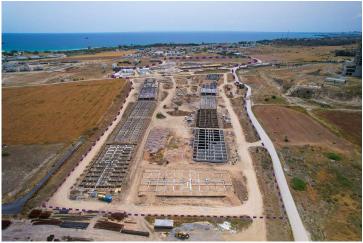

e territory will offer all the conveniences of a self-contained community.

The project will consist of 31 modern and stylish houses, designed with the highest quality materials and state-of-the-art technology. The developer, Dovec Construction, is known for its exceptional craftsmanship, attention to detail, and ability to create unique and outstanding projects.

Located in Bogaz, the Courtyard Platinum project is strategically situated in a prime location that offers easy access to the main road and is within proximity to supermarkets, pharmacies, restaurants, and other amenities. This makes it an excellent investment opportunity for those who are looking for a luxurious and profitable property in a beautiful and sought-after location.



**Construction Status** 

#### **April 2024**







#### **March 2024**







### Lowest Price Unit For This Property Type

**Property Info** 





### Lowest Price Unit For This Property Type

#### **Payment Plan**

| Current Date Start Date April 2024 Septembe | er 2023  | Delivery Date<br>May 2026 | Price<br><b>£332,000</b> | Initial Payment Amoun<br>£116,200 35% |
|---------------------------------------------|----------|---------------------------|--------------------------|---------------------------------------|
| <b>45%</b> of the installment paymen        | it plan  |                           |                          |                                       |
| 1. Installment May 2024                     | £6,225   | 5                         |                          |                                       |
| 2. Installme