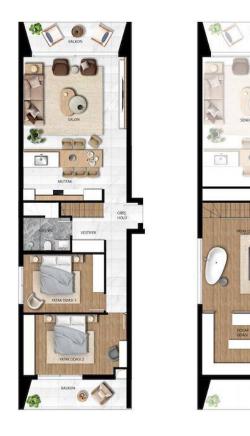

## £332,000

155 m²

2 Bathrooms

36 Months Instalments

May 2026 Completion

**Exterior Images** 

**Interior Images** 

**Floor Plan** 