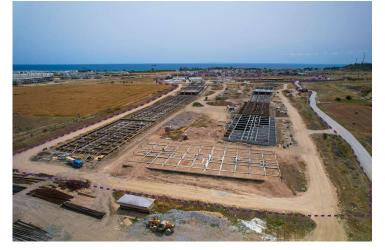

the territory will offer all the conveniences of a self-contained community.

The project will consist of 31 modern and stylish houses, designed with the highest quality materials and state-of-the-art technology. The developer, Dovec Construction, is known for its exceptional craftsmanship, attention to detail, and ability to create unique and outstanding projects.

Located in Bogaz, the Courtyard Platinum project is strategically situated in a prime location that offers easy access to the main road and is within proximity to supermarkets, pharmacies, restaurants, and other amenities. This makes it an excellent investment opportunity for those who are looking for a luxurious and profitable property in a beautiful and sought-after location.



**Construction Status** 

#### **April 2024**







#### **March 2024**







### Lowest Price Unit For This Property Type

**Property Info** 





### Lowest Price Unit For This Property Type

#### **Payment Plan**

| Current Date Start Date April 2024 Septembe | er 2023  | Delivery Date<br>May 2026 | Price<br><b>£332,000</b> | Initial Payment Amoun<br>£116,200 35% |
|---------------------------------------------|----------|---------------------------|--------------------------|---------------------------------------|
| <b>45%</b> of the installment paymen        | it plan  |                           |                          |                                       |
| 1. Installment May 2024                     | £6,225   | 5                         |                          |                                       |
| 2. Install