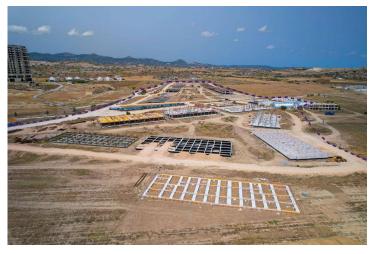

territory will offer all the conveniences of a self-contained community.

The project will consist of 31 modern and stylish houses, designed with the highest quality materials and state-of-the-art technology. The developer, Dovec Construction, is known for its exceptional craftsmanship, attention to detail, and ability to create unique and outstanding projects.

Located in Bogaz, the Courtyard Platinum project is strategically situated in a prime location that offers easy access to the main road and is within proximity to supermarkets, pharmacies, restaurants, and other amenities. This makes it an excellent investment opportunity for those who are looking for a luxurious and profitable property in a beautiful and sought-after location.



**Construction Status** 

#### **April 2024**







#### **March 2024**







### Lowest Price Unit For This Property Type

**Property Info** 





### Lowest Price Unit For This Property Type

#### **Payment Plan**

| Current Date Start Date April 2024 Septembe | er 2023  | Delivery Date<br>May 2026 | Price<br><b>£332,000</b> | Initial Payment Amoun<br>£116,200 35% |
|---------------------------------------------|----------|---------------------------|--------------------------|---------------------------------------|
| <b>45%</b> of the installment paymen        | it plan  |                           |                          |                                       |
| 1. Installment May 2024                     | £6,225   | 5                         |                          |                                       |
| 2. Installment