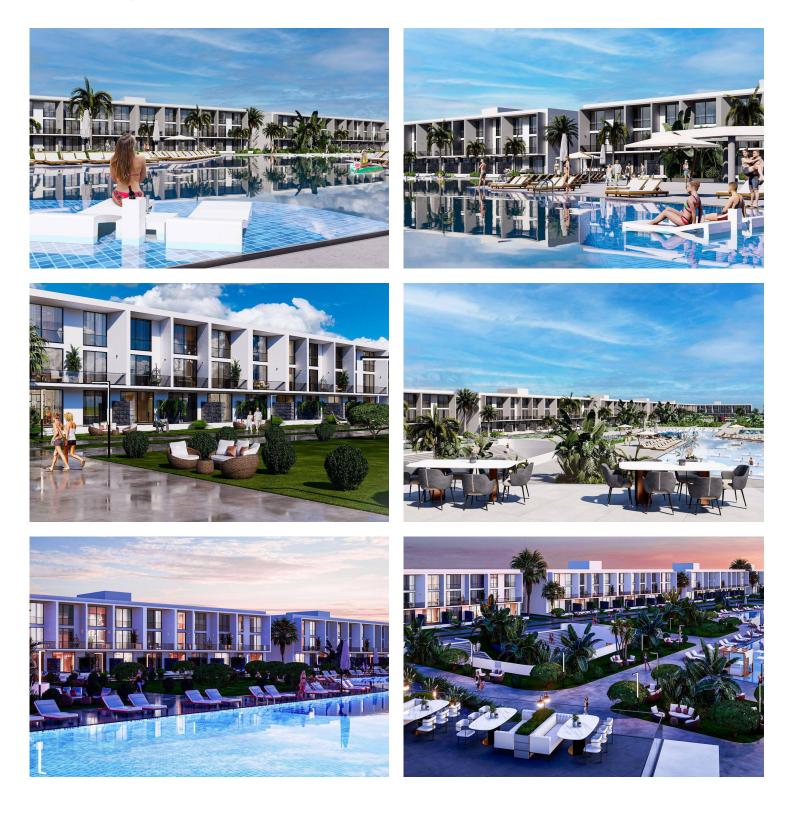

#### **About the Project**

The ultimate investment opportunity in the heart of Long Beach, North Cyprus.

Welcome to the ultimate investment opportunity in the heart of Long Beach, Iskele, North Cyprus. This area is known for its natural beauty, sandy beaches, crystal-clear waters, and an abundance of entertainment and recreational opportunities. Specifically designed for investors who are seeking to invest in a rental income-generating property and own a luxurious holiday home in a resort at the same time, this project is perfect for those who want to experience the Mediterranean lifestyle and enjoy the stunning scenery.

The project will feature a wide range of facilities that will cater to the residents every need. The spa, hammam, sauna, and gym facilities will provide relaxation and rejuvenation. The outdoor and heated communal pools are perfect for a refreshing swim. The kids' park is ideal for families with children. Furthermore, the two restaurants, supermarkets, water park, and sports grounds on the territory will offer all the conveniences of a self-contained community.

The project will consist of 31 modern and stylish houses, designed with the highest quality materials and state-of-the-art technology. The developer, Dovec Construction, is known for its exceptional craftsmanship, attention to detail, and ability to create unique and outstanding projects.