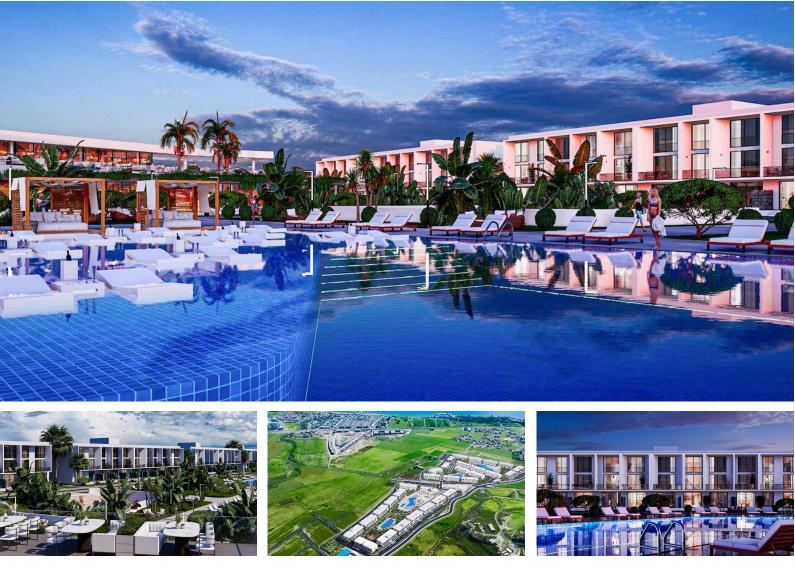

Long Beach, Iskele Long Beach, North Cyprus

- Property Ref: 260
- This project is fantastic investment opportunity for anyone who is looking for a holiday home and rental income.
- A large variety of facilities will be available on the projects, including several restaurants, communal swimming pools, gym, sauna, hammam, massage rooms, yoga and pilates areas and many more.
- The projects offers an option of studios, one bedroom, two bedroom and three bedroom apartments. There are also loft options available.
- Rental management services are available from the developer, who has over 20 years of experience.
- Flexible payment plan options available

#### **About the Project**

The ultimate investment opportunity in the heart of Long Beach, North Cyprus.

Welcome to the ultimate investment opportunity in the heart of Long Beach, Iskele, North Cyprus. This area is known for its natural beauty, sandy beaches, crystal-clear waters, and an abundance of entertainment and recreational opportunities. Specifically designed for investors who are seeking to invest in a rental income-generating property and own a luxurious holiday home in a resort at the same time, this project is perfect for those who want to experience the Mediterranean lifestyle and enjoy the stunning scenery.

The project will feature a wide range of facilities that will cater to the residents every need. The spa, hammam, sauna, and gym facilities will provide relaxation and rejuvenation. The outdoor and heated communal pools are perfect for a refreshing swim. The kids' park is ideal for families with children. Furthermore, the two restaurants, supermarkets, water park, and sports grounds on the territory will offer all the conveniences of a self-contained community.

The project will consist of 31 modern and stylish houses, designed with the highest quality materials and state-of-the-art technology. The developer, Dovec Construction, is known for its exceptional craftsmanship, attention to detail, and ability to create unique and outstanding projects.