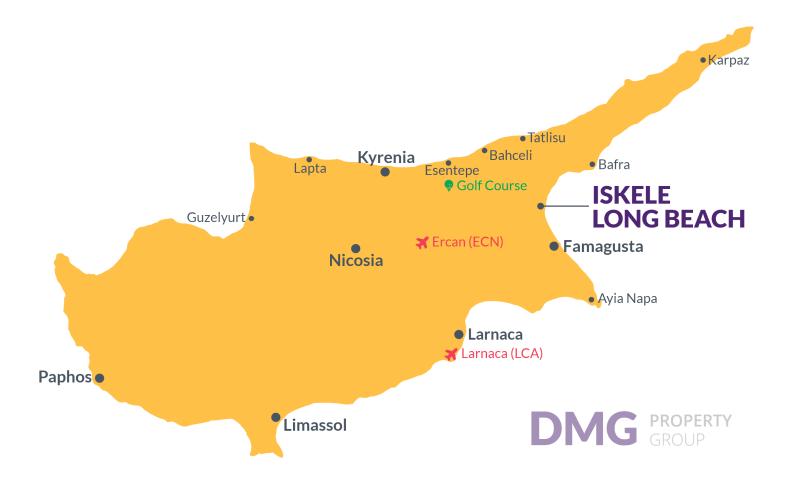

### **Project Location**

This remarkable project is located in Long Beach, Iskele, in North Cyprus

| Long Beach Beach Club   | 2 mins | Supermarket              | 6 mins  |
|-------------------------|--------|--------------------------|---------|
| Cafes and Restaurants   | 5 mins | Famagusta State Hospital | 12 mins |
| Bars and Clubs          | 5 mins | Salamis Ancient City     | 13 mins |
| 5 Star Hotel and Casino | 5 mins | Ercan Airport            | 40 mins |
| Pharmacy                | 6 mins | Larnaca Airport          | 60 mins |