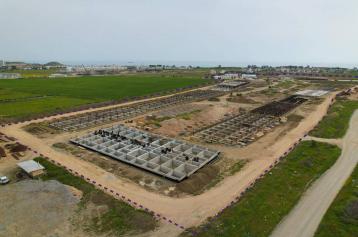

all the conveniences of a self-contained community.

The project will consist of 31 modern and stylish houses, designed with the highest quality materials and state-of-the-art technology. The developer, Dovec Construction, is known for its exceptional craftsmanship, attention to detail, and ability to create unique and outstanding projects.

Located in Bogaz, the Courtyard Platinum project is strategically situated in a prime location that offers easy access to the main road and is within proximity to supermarkets, pharmacies, restaurants, and other amenities. This makes it an excellent investment opportunity for those who are looking for a luxurious and profitable property in a beautiful and sought-after location.



**Construction Status** 

#### **April 2024**







**March 2024** 







### Lowest Price Unit For This Property Type

#### **Property Info**





#### Lowest Price Unit For This Property Type

#### **Payment Plan**

| Current Date<br>May 2024 | Start Date<br>September 2 | .023   | Delivery Date<br>May 2026 | Price<br><b>£316,000</b> | Initial Payment Amoun<br>£110,600 35% |
|--------------------------|---------------------------|--------|---------------------------|--------------------------|---------------------------------------|
| <b>45%</b> of the insta  | illment payment pl        | an     |                           |                          |                                       |
| 1. Installment J         | une 2024                  | £6,183 |                           |                          |                                       |
| 2. Ins