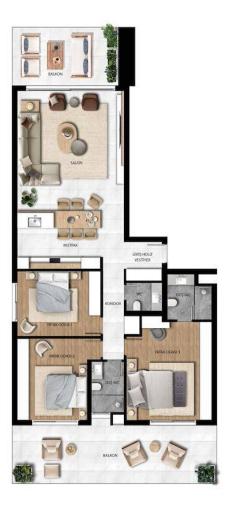

# £316,000

145 m²

s 35 Months Instalments

May 2026 Completion

**Exterior Images** 

**Interior Images** 

**Floor Plan** 

DMG PROPERTY GROUP