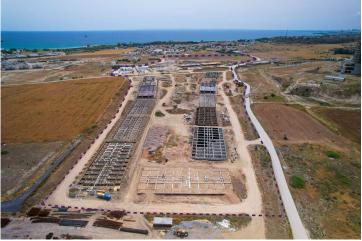

e territory will offer all the conveniences of a self-contained community.

The project will consist of 31 modern and stylish houses, designed with the highest quality materials and state-of-the-art technology. The developer, Dovec Construction, is known for its exceptional craftsmanship, attention to detail, and ability to create unique and outstanding projects.

Located in Bogaz, the Courtyard Platinum project is strategically situated in a prime location that offers easy access to the main road and is within proximity to supermarkets, pharmacies, restaurants, and other amenities. This makes it an excellent investment opportunity for those who are looking for a luxurious and profitable property in a beautiful and sought-after location.



**Construction Status** 

#### **April 2024**







**March 2024** 







### Lowest Price Unit For This Property Type

#### **Property Info**





#### Lowest Price Unit For This Property Type

#### **Payment Plan**

| Current Date<br>May 2024 | Start Date<br>September 2 | .023   | Delivery Date<br>May 2026 | Price<br><b>£316,000</b> | Initial Payment Amoun<br>£110,600 35% |
|--------------------------|---------------------------|--------|---------------------------|--------------------------|---------------------------------------|
| <b>45%</b> of the insta  | illment payment pl        | an     |                           |                          |                                       |
| 1. Installment J         | une 2024                  | £6,183 |                           |                          |