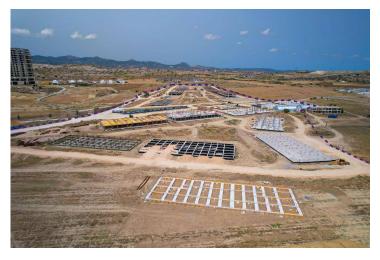

territory will offer all the conveniences of a self-contained community.

The project will consist of 31 modern and stylish houses, designed with the highest quality materials and state-of-the-art technology. The developer, Dovec Construction, is known for its exceptional craftsmanship, attention to detail, and ability to create unique and outstanding projects.

Located in Bogaz, the Courtyard Platinum project is strategically situated in a prime location that offers easy access to the main road and is within proximity to supermarkets, pharmacies, restaurants, and other amenities. This makes it an excellent investment opportunity for those who are looking for a luxurious and profitable property in a beautiful and sought-after location.



**Construction Status** 

#### **April 2024**







**March 2024** 







### Lowest Price Unit For This Property Type

#### **Property Info**





#### Lowest Price Unit For This Property Type

#### **Payment Plan**

| Current Date<br>May 2024 | Start Date<br>September 2 | .023   | Delivery Date<br>May 2026 | Price<br><b>£316,000</b> | Initial Payment Amoun<br>£110,600 35% |
|--------------------------|---------------------------|--------|---------------------------|--------------------------|---------------------------------------|
| <b>45%</b> of the insta  | illment payment pl        | an     |                           |                          |                                       |
| 1. Installment J         | une 2024                  | £6,183 |                           |                          |