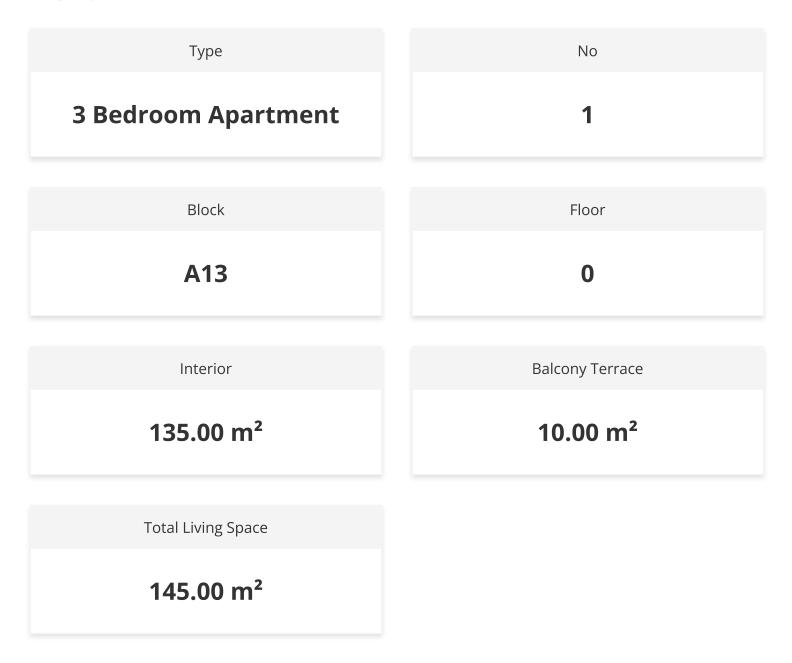

ist of 31 modern and stylish houses, designed with the highest quality materials and state-of-the-art technology. The developer, Dovec Construction, is known for its exceptional craftsmanship, attention to detail, and ability to create unique and outstanding projects.

Located in Bogaz, the Courtyard Platinum project is strategically situated in a prime location that offers easy access to the main road and is within proximity to supermarkets, pharmacies, restaurants, and other amenities. This makes it an excellent investment opportunity for those who are looking for a luxurious and profitable property in a beautiful and sought-after location.



**Construction Status** 

#### **April 2024**







**March 2024** 







### Lowest Price Unit For This Property Type

#### **Property Info**





#### Lowest Price Unit For This Property Type

#### **Payment Plan**

| Current Date<br>May 2024 | Start Date<br>September 2 | .023   | Delivery Date<br>May 2026 | Price<br><b>£316,000</b> | Initial Payment Amoun<br>£110,600 35% |
|--------------------------|---------------------------|--------|---------------------------|--------------------------|---------------------------------------|
| <b>45%</b> of the insta  | illment payment pl        | an     |                           |                          |                                       |
| 1. Installment J         | une 2024                  | £6,183 |                           |                          |                                       |
| 2. Installment J         | uly 2024                  | £6,183 |