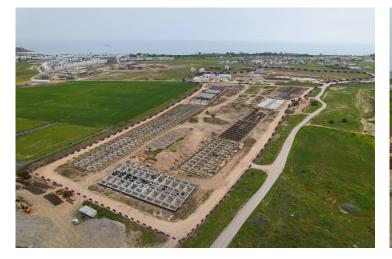

r all the conveniences of a self-contained community.

The project will consist of 31 modern and stylish houses, designed with the highest quality materials and state-of-the-art technology. The developer, Dovec Construction, is known for its exceptional craftsmanship, attention to detail, and ability to create unique and outstanding projects.

Located in Bogaz, the Courtyard Platinum project is strategically situated in a prime location that offers easy access to the main road and is within proximity to supermarkets, pharmacies, restaurants, and other amenities. This makes it an excellent investment opportunity for those who are looking for a luxurious and profitable property in a beautiful and sought-after location.



**Construction Status** 

#### **April 2024**







**March 2024** 







### Lowest Price Unit For This Property Type

#### **Property Info**





#### Lowest Price Unit For This Property Type

#### **Payment Plan**

| Current Date<br>May 2024 | Start Date<br>September 2 | .023   | Delivery Date<br>May 2026 | Price<br><b>£316,000</b> | Initial Payment Amoun<br>£110,600 35% |
|--------------------------|---------------------------|--------|---------------------------|--------------------------|---------------------------------------|
| <b>45%</b> of the insta  | illment payment pl        | an     |                           |                          |                                       |
| 1. Installment J         | une 2024                  | £6,183 |                           |                          |                                       |
| 2. I