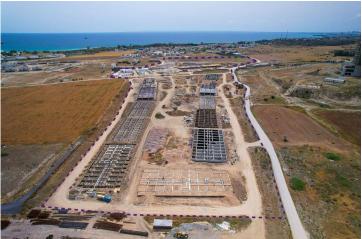

n the territory will offer all the conveniences of a self-contained community.

The project will consist of 31 modern and stylish houses, designed with the highest quality materials and state-of-the-art technology. The developer, Dovec Construction, is known for its exceptional craftsmanship, attention to detail, and ability to create unique and outstanding projects.

Located in Bogaz, the Courtyard Platinum project is strategically situated in a prime location that offers easy access to the main road and is within proximity to supermarkets, pharmacies, restaurants, and other amenities. This makes it an excellent investment opportunity for those who are looking for a luxurious and profitable property in a beautiful and sought-after location.



**Construction Status** 

**April 2024** 







March 2024





## **Lowest Price Unit For This Property Type**

**Property Info** 

| Туре                          | No              |
|-------------------------------|-----------------|
| 2 Bedroom Duplex<br>Apartment | 22              |
| Block                         | Floor           |
| A9                            | 1               |
| Interior                      | Balcony Terrace |
| 90.00 m <sup>2</sup>          | 12.00 m²        |
| Total Living Space            |                 |
| 102.00 m <sup>2</sup>         |                 |

### **Lowest Price Unit For This Property Type**

#### **Payment Plan**

Current Date Start Date Delivery Date Price Initial Payment Amount April 2024 September 2023 May 2026 £219,000 £76,650 35%

#### **45%** of the installment payment plan