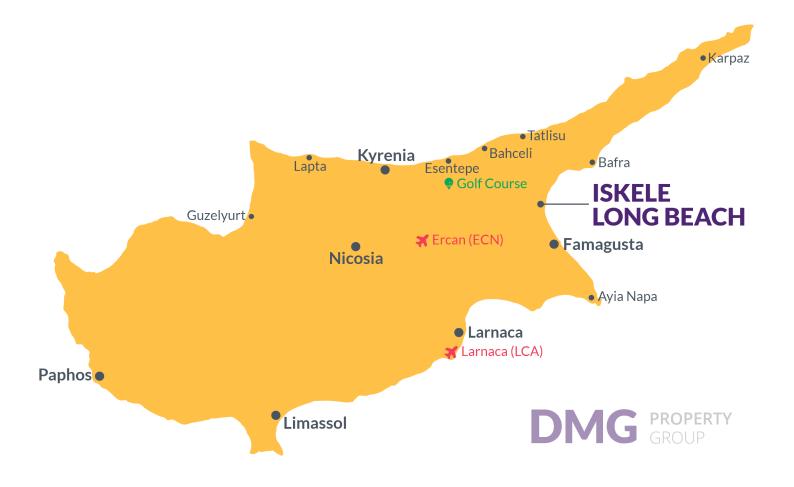

## **Project Location**

This remarkable project is located in **Long Beach**, **Iskele**, in North Cyprus

| Long Beach Beach Club   | 2 mins |
|-------------------------|--------|
| Cafes and Restaurants   | 5 mins |
| Bars and Clubs          | 5 mins |
| 5 Star Hotel and Casino | 5 mins |
| Pharmacy                | 6 mins |

| Supermarket              | 6 mins  |
|--------------------------|---------|
| Famagusta State Hospital | 12 mins |
| Salamis Ancient City     | 13 mins |
| Ercan Airport            | 40 mins |
| Larnaca Airport          | 60 mins |