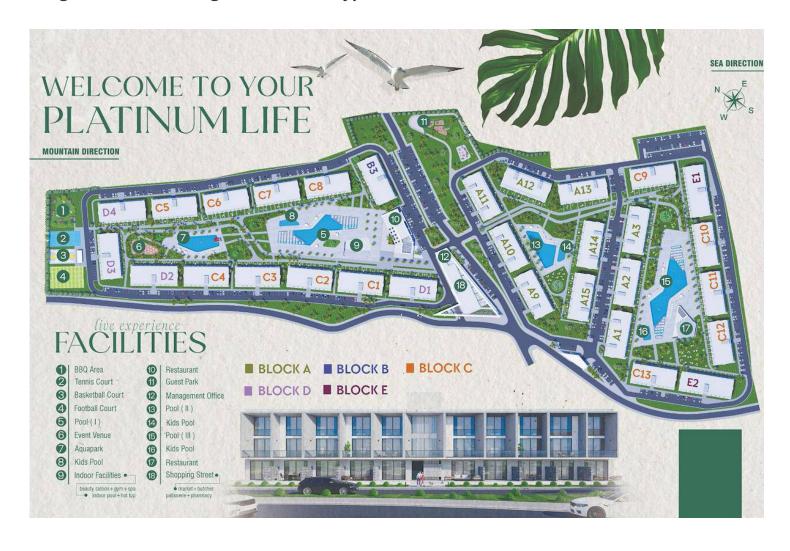

#### Site Plan

Long Beach, Iskele Long Beach, North Cyprus

The project will feature a wide range of facilities that will cater to the residents every need. The spa, hammam, sauna, and gym facilities will provide relaxation and rejuvenation. The outdoor and heated communal pools are perfect for a refreshing swim. The kids' park is ideal for families with children. Furthermore, the two restaurants, supermarkets, water park, and sports grounds on the territory will offer all the conveniences of a self-contained community.

The project will consist of 31 modern and stylish houses, designed with the highest quality materials and state-of-the-art technology. The developer, Dovec Construction, is known for its exceptional craftsmanship, attention to detail, and ability to create unique and outstanding projects.