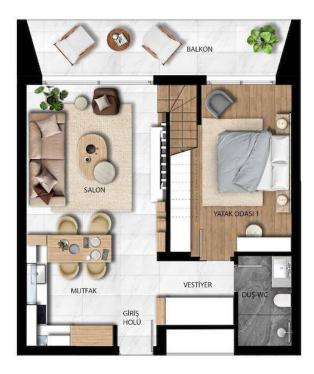

project is fantastic investment opportunity for anyone who is looking for a holiday home and rental income.
- A large variety of facilities will be available on the projects, including several restaurants, communal swimming pools, gym, sauna, hammam, massage rooms, yoga and pilates areas and many more.
- The projects offers an option of studios, one bedroom, two bedroom and three bedroom apartments. There are also loft options available.
- Rental management services are available from the developer, who has over 20 years of experience.
- Flexible payment plan options available

£219,000





102 m<sup>2</sup> to 110 m<sup>2</sup>

2 Bedrooms





2 Bathrooms

36 Months Instalments



May 2026 Completion

**Exterior Images** 













**Interior Images** 













**Floor Plan** 





#### Site Plan

Long Beach, Iskele Long Beach, North Cyprus



## **Project Location**

This remarkable project is located in **Long Beach**, **Iskele**, in North Cyprus



| Long Beach Beach Club   | 2 mins |
|-------------------------|--------|
| Cafes and Restaurants   | 5 mins |
| Bars and Clubs          | 5 mins |
| 5 Star Hotel and Casino | 5 mins |
| Pharmacy                | 6 mins |

| Supermarket              | 6 mins  |
|--------------------------|---------|
| Famagusta State Hospital | 12 mins |
| Salamis Ancient City     | 13 mins |
| Ercan Airport            | 40 mins |
| Larnaca Airport          | 60 mins |



#### **About the Project**

The ultimate investment opportunity in the heart of Long Beach, North Cyprus.

Welcome to the ultimate investment opportunity in the he