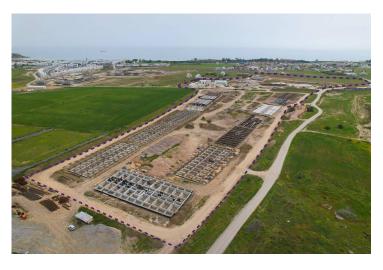

will offer all the conveniences of a self-contained community.

The project will consist of 31 modern and stylish houses, designed with the highest quality materials and state-of-the-art technology. The developer, Dovec Construction, is known for its exceptional craftsmanship, attention to detail, and ability to create unique and outstanding projects.

Located in Bogaz, the Courtyard Platinum project is strategically situated in a prime location that offers easy access to the main road and is within proximity to supermarkets, pharmacies, restaurants, and other amenities. This makes it an excellent investment opportunity for those who are looking for a luxurious and profitable property in a beautiful and sought-after location.



**Construction Status** 

**April 2024** 







March 2024





## **Lowest Price Unit For This Property Type**

**Property Info** 

| Туре                          | No              |
|-------------------------------|-----------------|
| 2 Bedroom Duplex<br>Apartment | 22              |
| Block                         | Floor           |
| A9                            | 1               |
| Interior                      | Balcony Terrace |
| 90.00 m <sup>2</sup>          | 12.00 m²        |
| Total Living Space            |                 |
| 102.00 m <sup>2</sup>         |                 |

### **Lowest Price Unit For This Property Type**

#### **Payment Plan**

Current Date Start Date Delivery Date Price Initial Payment Amount April 2024 September 2023 May 2026 £219,000 £76,650 35%

#### **45%** of the installment payment plan

| 1. Installmen