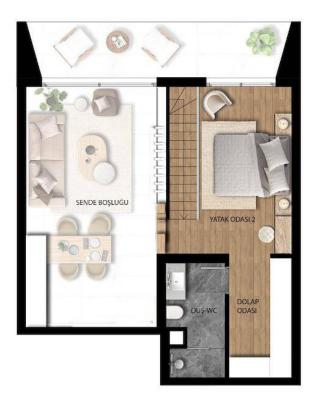

roject is fantastic investment opportunity for anyone who is looking for a holiday home and rental income.
- A large variety of facilities will be available on the projects, including several restaurants, communal swimming pools, gym, sauna, hammam, massage rooms, yoga and pilates areas and many more.
- The projects offers an option of studios, one bedroom, two bedroom and three bedroom apartments. There are also loft options available.
- Rental management services are available from the developer, who has over 20 years of experience.
- Flexible payment plan options available

£219,000





102 m<sup>2</sup> to 110 m<sup>2</sup>

2 Bedrooms





2 Bathrooms

36 Months Instalments



May 2026 Completion

**Exterior Images** 













**Interior Images** 













**Floor Plan** 





#### Site Plan

Long Beach, Iskele Long Beach, North Cyprus



## **Project Location**

This remarkable project is located in **Long Beach**, **Iskele**, in North Cyprus



| Long Beach Beach Club   | 2 mins |
|-------------------------|--------|
| Cafes and Restaurants   | 5 mins |
| Bars and Clubs          | 5 mins |
| 5 Star Hotel and Casino | 5 mins |
| Pharmacy                | 6 mins |

| Supermarket              | 6 mins  |
|--------------------------|---------|
| Famagusta State Hospital | 12 mins |
| Salamis Ancient City     | 13 mins |
| Ercan Airport            | 40 mins |
| Larnaca Airport          | 60 mins |



#### **About the Project**

The ultimate investment opportunity in the heart of Long Beach, North Cyprus.

Welcome to the ultimate investment opportunity in the hear