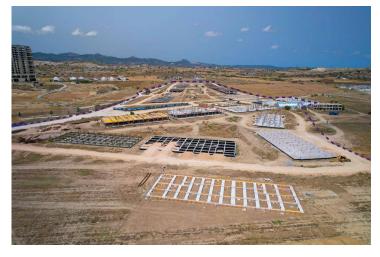

the territory will offer all the conveniences of a self-contained community.

The project will consist of 31 modern and stylish houses, designed with the highest quality materials and state-of-the-art technology. The developer, Dovec Construction, is known for its exceptional craftsmanship, attention to detail, and ability to create unique and outstanding projects.

Located in Bogaz, the Courtyard Platinum project is strategically situated in a prime location that offers easy access to the main road and is within proximity to supermarkets, pharmacies, restaurants, and other amenities. This makes it an excellent investment opportunity for those who are looking for a luxurious and profitable property in a beautiful and sought-after location.



**Construction Status** 

**April 2024** 







March 2024





## **Lowest Price Unit For This Property Type**

**Property Info** 

| Туре                          | No              |
|-------------------------------|-----------------|
| 2 Bedroom Duplex<br>Apartment | 22              |
| Block                         | Floor           |
| A9                            | 1               |
| Interior                      | Balcony Terrace |
| 90.00 m <sup>2</sup>          | 12.00 m²        |
| Total Living Space            |                 |
| 102.00 m <sup>2</sup>         |                 |

### **Lowest Price Unit For This Property Type**

#### **Payment Plan**

Current Date Start Date Delivery Date Price Initial Payment Amount April 2024 September 2023 May 2026 £219,000 £76,650 35%

#### **45%** of the installment payment plan

|