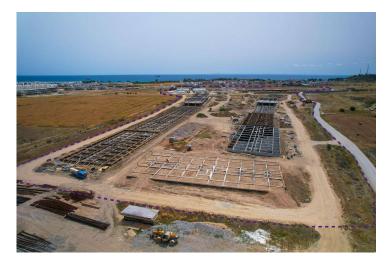

on the territory will offer all the conveniences of a self-contained community.

The project will consist of 31 modern and stylish houses, designed with the highest quality materials and state-of-the-art technology. The developer, Dovec Construction, is known for its exceptional craftsmanship, attention to detail, and ability to create unique and outstanding projects.

Located in Bogaz, the Courtyard Platinum project is strategically situated in a prime location that offers easy access to the main road and is within proximity to supermarkets, pharmacies, restaurants, and other amenities. This makes it an excellent investment opportunity for those who are looking for a luxurious and profitable property in a beautiful and sought-after location.



**Construction Status** 

**April 2024** 







March 2024





## **Lowest Price Unit For This Property Type**

**Property Info** 

| Туре                          | No              |
|-------------------------------|-----------------|
| 2 Bedroom Duplex<br>Apartment | 22              |
| Block                         | Floor           |
| A9                            | 1               |
| Interior                      | Balcony Terrace |
| 90.00 m <sup>2</sup>          | 12.00 m²        |
| Total Living Space            |                 |
| 102.00 m <sup>2</sup>         |                 |

### **Lowest Price Unit For This Property Type**

#### **Payment Plan**

Current Date Start Date Delivery Date Price Initial Payment Amount April 2024 September 2023 May 2026 £219,000 £76,650 35%

#### **45%** of the installment payment pla