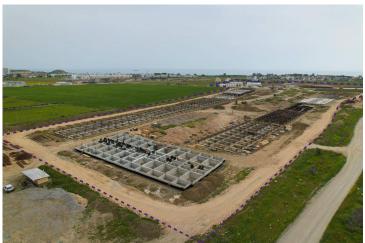

ll offer all the conveniences of a self-contained community.

The project will consist of 31 modern and stylish houses, designed with the highest quality materials and state-of-the-art technology. The developer, Dovec Construction, is known for its exceptional craftsmanship, attention to detail, and ability to create unique and outstanding projects.

Located in Bogaz, the Courtyard Platinum project is strategically situated in a prime location that offers easy access to the main road and is within proximity to supermarkets, pharmacies, restaurants, and other amenities. This makes it an excellent investment opportunity for those who are looking for a luxurious and profitable property in a beautiful and sought-after location.



**Construction Status** 

**April 2024** 







March 2024





## **Lowest Price Unit For This Property Type**

**Property Info** 

| Туре                          | No              |
|-------------------------------|-----------------|
| 2 Bedroom Duplex<br>Apartment | 22              |
| Block                         | Floor           |
| A9                            | 1               |
| Interior                      | Balcony Terrace |
| 90.00 m <sup>2</sup>          | 12.00 m²        |
| Total Living Space            |                 |
| 102.00 m <sup>2</sup>         |                 |

### **Lowest Price Unit For This Property Type**

#### **Payment Plan**

Current Date Start Date Delivery Date Price Initial Payment Amount April 2024 September 2023 May 2026 £219,000 £76,650 35%

#### **45%** of the installment payment plan

| 1. Installment