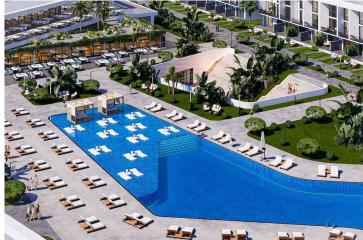

£219,000

102 m<sup>2</sup> to 110 m<sup>2</sup>

2 Bedrooms

2 Bathrooms

36 Months Instalments

May 2026 Completion

**Exterior Images** 

**Interior Images** 

The project will feature a wide range of facilities that will cater to the residents every need. The spa, hammam, sauna, and gym facilities will provide relaxation and rejuvenation. The outdoor and heated communal pools are perfect for a refreshing swim. The kids' park is ideal for families with children. Furthermore, the two restaurants, supermarkets, water park, and sports grounds on the territory will offer all the conveniences of a self-contained community.