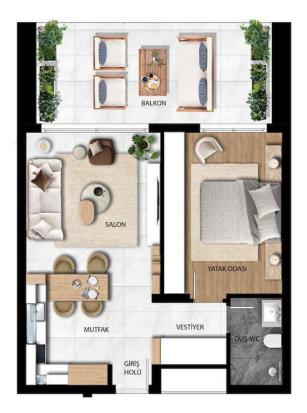

rth Cyprus

- Property Ref: 257
- This project is fantastic investment opportunity for anyone who is looking for a holiday home and rental income.
- A large variety of facilities will be available on the projects, including several restaurants, communal swimming pools, gym, sauna, hammam, massage rooms, yoga and pilates areas and many more.
- The projects offers an option of studios, one bedroom, two bedroom and three bedroom apartments. There are also loft options available.
- Rental management services are available from the developer, who has over 20 years of experience.
- Flexible payment plan options available

# £176,000



1 Bedroom



73 m<sup>2</sup>

1 Bathroom

35 Months Instalments



May 2026 Completion



**Exterior Images** 





**Interior Images** 







**Floor Plan** 



DMG PROPERTY GROUP

#### Site Plan

Long Beach, Iskele Long Beach, North Cyprus





#### **Project Location**

This remarkable project is located in Long Beach, Iskele, in North Cyprus



| Long Beach Beach Club   | 2 mins | Supermarket              | 6 mins  |
|-------------------------|--------|--------------------------|---------|
| Cafes and Restaurants   | 5 mins | Famagusta State Hospital | 12 mins |
| Bars and Clubs          | 5 mins | Salamis Ancient City     | 13 mins |
| 5 Star Hotel and Casino | 5 mins | Ercan Airport            | 40 mins |
| Pharmacy                | 6 mins | Larnaca Airport          | 60 mins |



#### **About the Project**

The ultimate investment opportunity in the heart of Long Beach, North Cyprus.

Welcome to the ultimate investment opportunity in the h