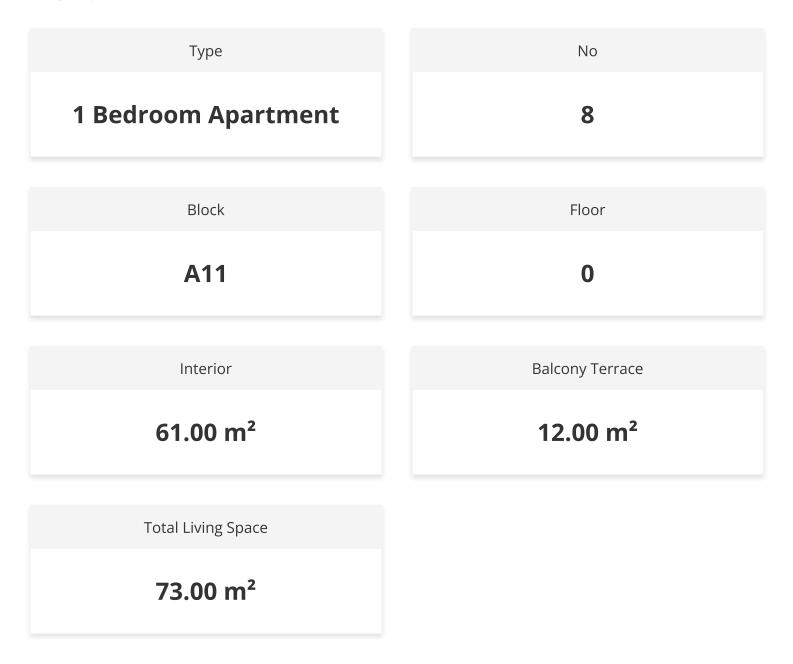

st of 31 modern and stylish houses, designed with the highest quality materials and state-of-the-art technology. The developer, Dovec Construction, is known for its exceptional craftsmanship, attention to detail, and ability to create unique and outstanding projects.

Located in Bogaz, the Courtyard Platinum project is strategically situated in a prime location that offers easy access to the main road and is within proximity to supermarkets, pharmacies, restaurants, and other amenities. This makes it an excellent investment opportunity for those who are looking for a luxurious and profitable property in a beautiful and sought-after location.



**Construction Status** 

#### **April 2024**







**March 2024** 







#### Lowest Price Unit For This Property Type

#### **Property Info**





#### Lowest Price Unit For This Property Type

#### **Payment Plan**

| Current Date<br><b>May 2024</b> | Start Date<br>September 2 | .023   | Delivery<br>May 2 | Price<br><b>£176,000</b> | Initial Payment Amour<br>£61,600 35% |
|---------------------------------|---------------------------|--------|-------------------|--------------------------|--------------------------------------|
| <b>45%</b> of the instal        | lment payment pl          | an     |                   |                          |                                      |
| 1. Installment Ju               | ine 2024                  | £3,444 |                   |                          |                                      |
| 2. Installment Ju               | ıly 2024                  | £3,444 |