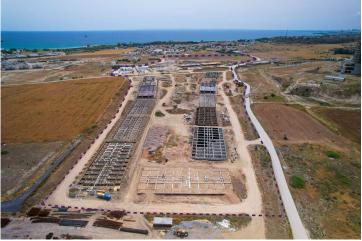

e territory will offer all the conveniences of a self-contained community.

The project will consist of 31 modern and stylish houses, designed with the highest quality materials and state-of-the-art technology. The developer, Dovec Construction, is known for its exceptional craftsmanship, attention to detail, and ability to create unique and outstanding projects.

Located in Bogaz, the Courtyard Platinum project is strategically situated in a prime location that offers easy access to the main road and is within proximity to supermarkets, pharmacies, restaurants, and other amenities. This makes it an excellent investment opportunity for those who are looking for a luxurious and profitable property in a beautiful and sought-after location.



**Construction Status** 

#### **April 2024**







**March 2024** 







#### Lowest Price Unit For This Property Type

#### **Property Info**





#### Lowest Price Unit For This Property Type

#### **Payment Plan**

| Current Date<br><b>May 2024</b> | Start Date<br>September 2 | .023   | Delivery<br>May 2 | Price<br><b>£176,000</b> | Initial Payment Amour<br>£61,600 35% |
|---------------------------------|---------------------------|--------|-------------------|--------------------------|--------------------------------------|
| <b>45%</b> of the instal        | lment payment pl          | an     |                   |                          |                                      |
| 1. Installment Ju               | ine 2024                  | £3,444 |                   |                          |