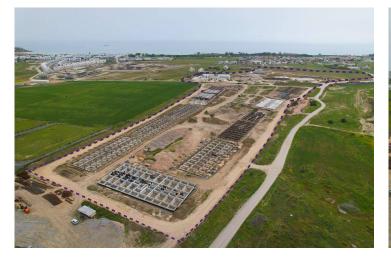

r all the conveniences of a self-contained community.

The project will consist of 31 modern and stylish houses, designed with the highest quality materials and state-of-the-art technology. The developer, Dovec Construction, is known for its exceptional craftsmanship, attention to detail, and ability to create unique and outstanding projects.

Located in Bogaz, the Courtyard Platinum project is strategically situated in a prime location that offers easy access to the main road and is within proximity to supermarkets, pharmacies, restaurants, and other amenities. This makes it an excellent investment opportunity for those who are looking for a luxurious and profitable property in a beautiful and sought-after location.



**Construction Status** 

#### **April 2024**







**March 2024** 







#### Lowest Price Unit For This Property Type

#### **Property Info**





#### Lowest Price Unit For This Property Type

#### **Payment Plan**

| Current Date<br><b>May 2024</b> | Start Date<br>September 2 | .023   | Delivery<br>May 2 | Price<br><b>£176,000</b> | Initial Payment Amour<br>£61,600 35% |
|---------------------------------|---------------------------|--------|-------------------|--------------------------|--------------------------------------|
| <b>45%</b> of the instal        | lment payment pl          | an     |                   |                          |                                      |
| 1. Installment Ju               | ine 2024                  | £3,444 |                   |                          |                                      |
| 2. Installm