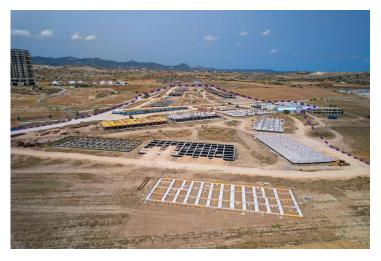

territory will offer all the conveniences of a self-contained community.

The project will consist of 31 modern and stylish houses, designed with the highest quality materials and state-of-the-art technology. The developer, Dovec Construction, is known for its exceptional craftsmanship, attention to detail, and ability to create unique and outstanding projects.

Located in Bogaz, the Courtyard Platinum project is strategically situated in a prime location that offers easy access to the main road and is within proximity to supermarkets, pharmacies, restaurants, and other amenities. This makes it an excellent investment opportunity for those who are looking for a luxurious and profitable property in a beautiful and sought-after location.



**Construction Status** 

#### **April 2024**







**March 2024** 







#### Lowest Price Unit For This Property Type

#### **Property Info**





#### Lowest Price Unit For This Property Type

#### **Payment Plan**

| Current Date<br><b>May 2024</b> | Start Date<br>September 2 | .023   | Delivery<br>May 2 | Price<br><b>£176,000</b> | Initial Payment Amour<br>£61,600 35% |
|---------------------------------|---------------------------|--------|-------------------|--------------------------|--------------------------------------|
| <b>45%</b> of the instal        | lment payment pl          | an     |                   |                          |                                      |
| 1. Installment Ju               | ine 2024                  | £3,444 |                   |                          |