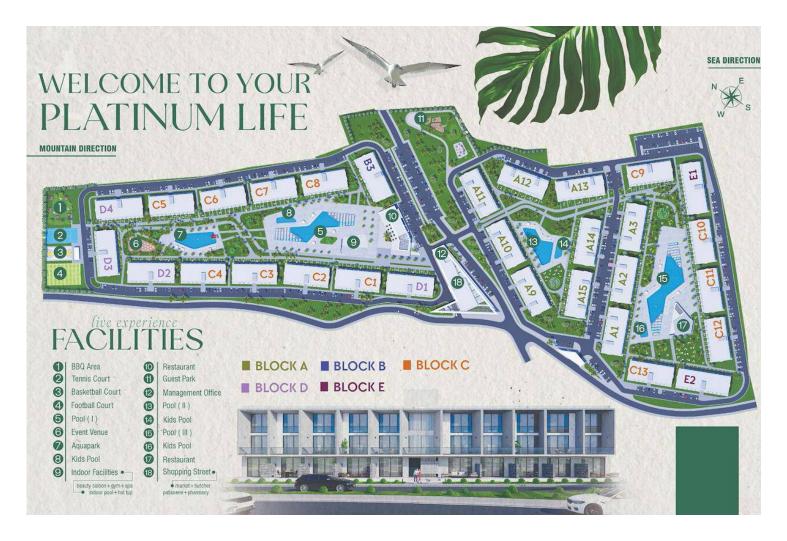

#### Site Plan

Long Beach, Iskele Long Beach, North Cyprus

The project will feature a wide range of facilities that will cater to the residents every need. The spa, hammam, sauna, and gym facilities will provide relaxation and rejuvenation. The outdoor and heated communal pools are perfect for a refreshing swim. The kids' park is ideal for families with children. Furthermore, the two restaurants, supermarkets, water park, and sports grounds on the territory will offer all the conveniences of a self-contained community.

The project will consist of 31 modern and stylish houses, designed with the highest quality materials and state-of-the-art technology. The developer, Dovec Construction, is known for its exceptional craftsmanship, attention to detail, and ability to create unique and outstanding projects.