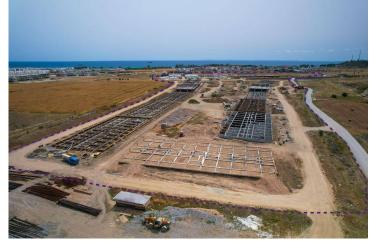

the territory will offer all the conveniences of a self-contained community.

The project will consist of 31 modern and stylish houses, designed with the highest quality materials and state-of-the-art technology. The developer, Dovec Construction, is known for its exceptional craftsmanship, attention to detail, and ability to create unique and outstanding projects.

Located in Bogaz, the Courtyard Platinum project is strategically situated in a prime location that offers easy access to the main road and is within proximity to supermarkets, pharmacies, restaurants, and other amenities. This makes it an excellent investment opportunity for those who are looking for a luxurious and profitable property in a beautiful and sought-after location.



**Construction Status** 

#### **April 2024**







**March 2024** 







#### Lowest Price Unit For This Property Type

#### **Property Info**





#### Lowest Price Unit For This Property Type

#### **Payment Plan**

| Current Date<br><b>May 2024</b> | Start Date<br>September 2 | .023   | Delivery<br>May 2 | Price<br><b>£176,000</b> | Initial Payment Amour<br>£61,600 35% |
|---------------------------------|---------------------------|--------|-------------------|--------------------------|--------------------------------------|
| <b>45%</b> of the instal        | lment payment pl          | an     |                   |                          |                                      |
| 1. Installment Ju               | ine 2024                  | £3,444 |                   |                          |