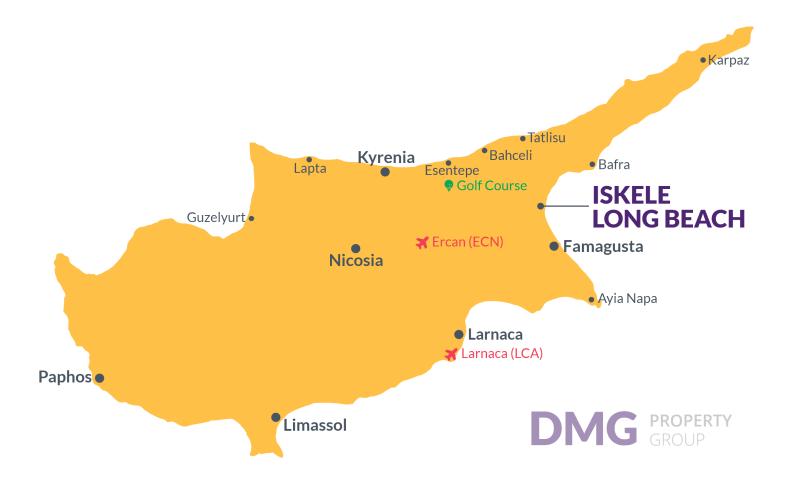

#### **Project Location**

This remarkable project is located in Long Beach, Iskele, in North Cyprus

| Long Beach Beach Club   | 2 mins | Supermarket              | 6 mins  |
|-------------------------|--------|--------------------------|---------|
| Cafes and Restaurants   | 5 mins | Famagusta State Hospital | 12 mins |
| Bars and Clubs          | 5 mins | Salamis Ancient City     | 13 mins |
| 5 Star Hotel and Casino | 5 mins | Ercan Airport            | 40 mins |
| Pharmacy                | 6 mins | Larnaca Airport          | 60 mins |