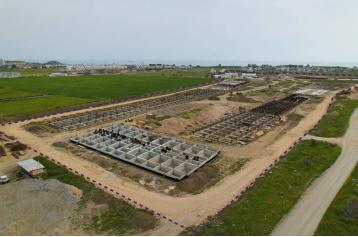

all the conveniences of a self-contained community.

The project will consist of 31 modern and stylish houses, designed with the highest quality materials and state-of-the-art technology. The developer, Dovec Construction, is known for its exceptional craftsmanship, attention to detail, and ability to create unique and outstanding projects.

Located in Bogaz, the Courtyard Platinum project is strategically situated in a prime location that offers easy access to the main road and is within proximity to supermarkets, pharmacies, restaurants, and other amenities. This makes it an excellent investment opportunity for those who are looking for a luxurious and profitable property in a beautiful and sought-after location.



**Construction Status** 

#### **April 2024**







**March 2024** 







#### Lowest Price Unit For This Property Type

#### **Property Info**





#### Lowest Price Unit For This Property Type

#### **Payment Plan**

| Current Date<br><b>May 2024</b> | Start Date<br>September 2 | .023   | Delivery<br>May 2 | Price<br><b>£176,000</b> | Initial Payment Amour<br>£61,600 35% |
|---------------------------------|---------------------------|--------|-------------------|--------------------------|--------------------------------------|
| <b>45%</b> of the instal        | lment payment pl          | an     |                   |                          |                                      |
| 1. Installment Ju               | ine 2024                  | £3,444 |                   |                          |                                      |
| 2. Installmen