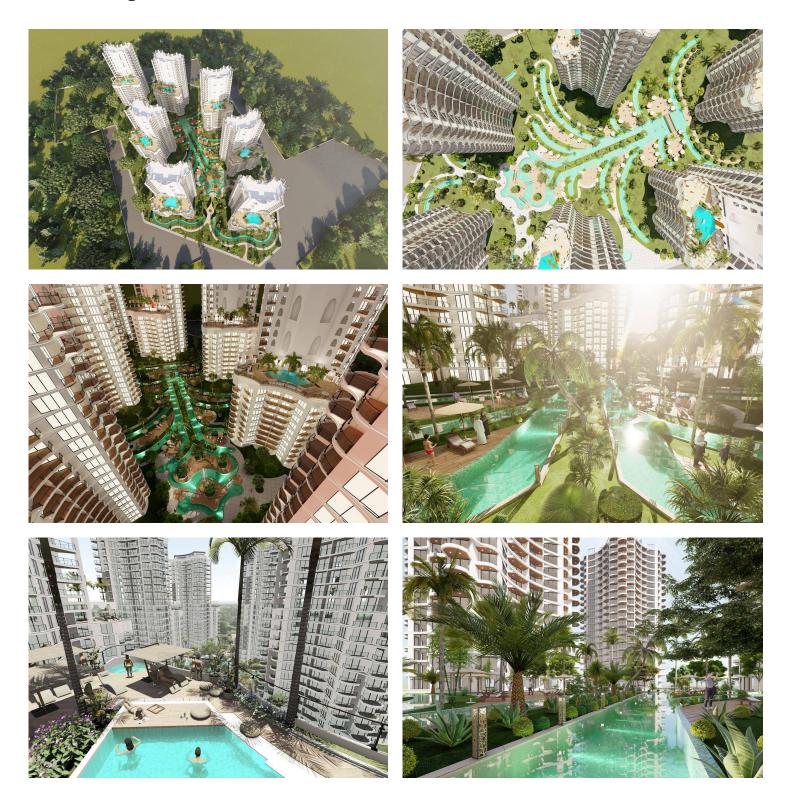

## Site Plan

Long Beach, Iskele Long Beach, North Cyprus

The resort's amenities are absolutely unmatched, with beautifully landscaped grounds, multiple pools (including a heated indoor pool, tropical pool and aqua park), and an upcoming golf course. Multiple bars, cafes and restaurants provide premium dining experiences, and there are barbecue facilities ready for legendary grilling sessions.

Located just 45 minutes from Ercan and Larnaca Airports, getting to your coastal home has never been easier. For a taste of local charm, you can take a stroll through the nearby scenic fishing village of Bogaz, wander around the marina, and dine at the restaurants – the perfect way to unwind and soak up the Mediterranean vibe.