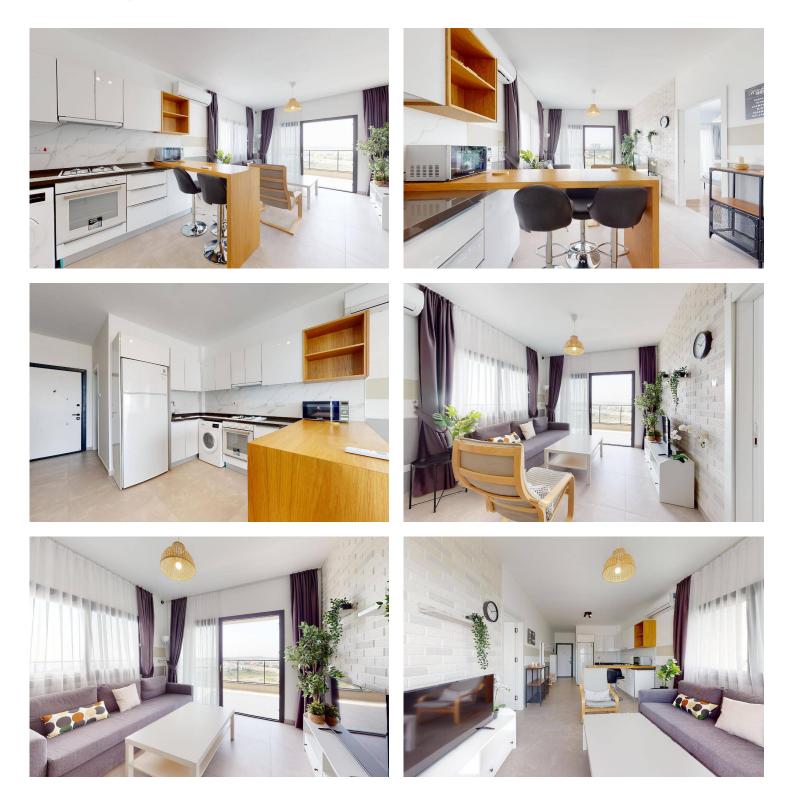

With a pristine contemporary style, the apartments offer an effortless sense of ease and comfort with their soaring ceilings, gorgeous natural light and coastal colour palette. The elegant floorplan of each design provides endless space to stretch out and relax, with a fully-equipped kitchen, and a balcony perfect for enjoying morning coffee and evening wine, all while taking in the picturesque resort views.