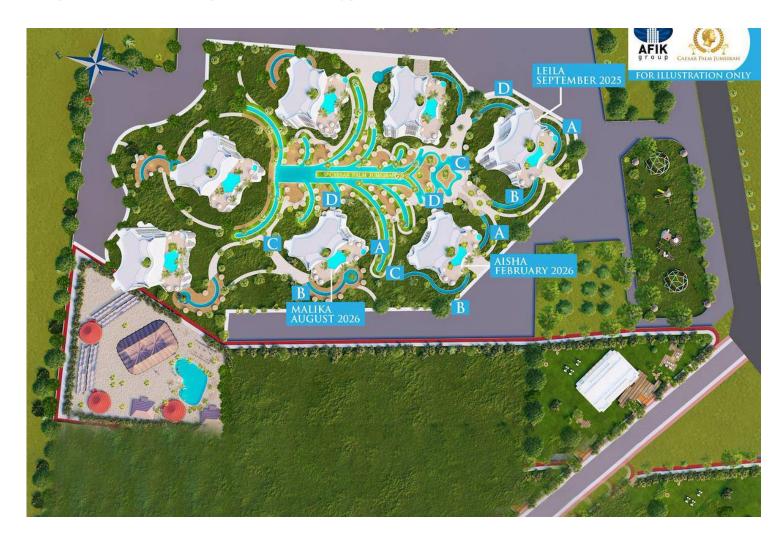

Long Beach, Iskele Long Beach, North Cyprus

- Property Ref: 255
- Only 5 minutes walk to the beach
- The tall towers have an unobstructed view of the Mediterranean sea
- The project will have many unit types to choose from including studio, one-bedroom, and two-bedroom
- Close to all necessities, including supermarkets and pharmacies
- Payment plan options available







Instalments



September 2026 Completion



**Exterior Images** 





**Interior Images** 





**Floor Plan** 





## Site Plan

Long Beach, Iskele Long Beach, North Cyprus





## **Project Location**

This project is located in **Iskele, Long Beach**, in North Cyprus.



| Cafes and Restaurants   | 1 min  | Long Beach Beach Club    | 5 mins  |
|-------------------------|--------|--------------------------|---------|
| Bars and Clubs          | 1 min  | Famagusta State Hospital | 10 mins |
| Pharmacy                | 2 mins | Salamis Ancient City     | 13 mins |
| Supermarket             | 3 mins | Ercan Airport            | 45 mins |
| 5 Star Hotel and Casino | 5 mins | Larnaca Airport          | 70 mins |



## **About the Project**

Indulge in the ultimate Mediterranean lifestyle with your own piece of paradise at this brand-new development, offering a range of studio, 1, 2 and 3-bedroom apartments with flawless presentation and exclusive amenities, locate