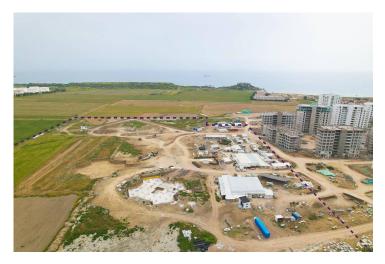

tiple bars, cafes and restaurants provide premium dining experiences, and there are barbecue facilities ready for legendary grilling sessions.

Prioritise your health and wellness with the resort's deluxe spa facilities, and put in a rewarding workout at the fully-equipped gym and sports grounds, with class experiences, HYFIT training and martial arts, before retiring to the luxury hammam & sauna.

Located just 45 minutes from Ercan and Larnaca Airports, getting to your coastal home has never been easier. For a taste of local charm, you can take a stroll through the nearby scenic fishing village of Bogaz, wander around the marina, and dine at the restaurants – the perfect way to unwind and soak up the Mediterranean vibe.



**Construction Status** 

#### **April 2024**



**March 2024** 





## Lowest Price Unit For This Property Type

#### **Property Info**





## Lowest Price Unit For This Property Type

#### **Payment Plan**

| Current Date           | Start Date           |      | elivery Dat |              | Price           | 5       | ment Amoun |
|------------------------|----------------------|------|-------------|--------------|-----------------|---------|------------|
| April 2024             | September 2023       | S    | eptembe     | er 2026      | £118,455        | £47,382 | 40%        |
| <b>10%</b> of the inst | allment payment plan |      |             |              |                 |         |            |
| 1. Installment         | May 2024             | £409 |             | 25. Installn | nent May 2026   |         | £409       |
| 2. Installment