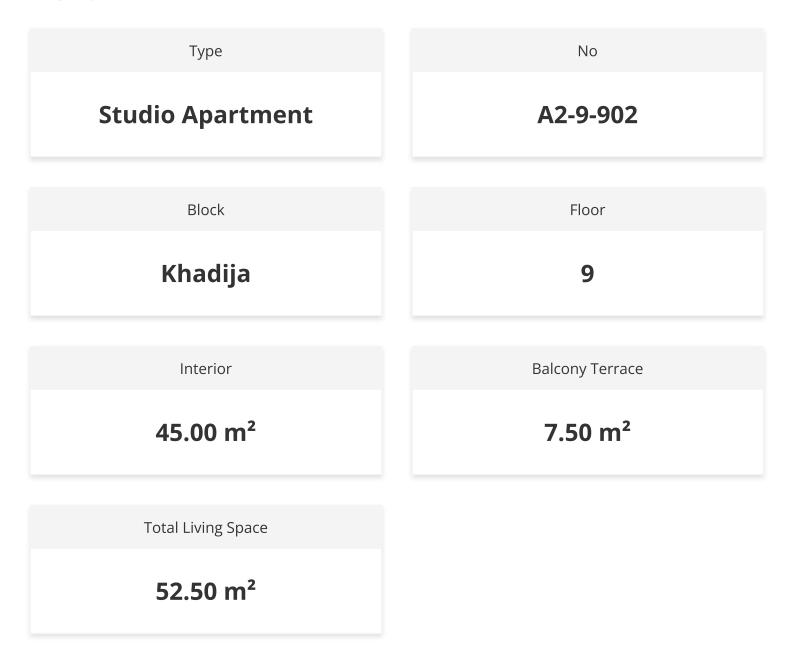

there are barbecue facilities ready for legendary grilling sessions.

Prioritise your health and wellness with the resort's deluxe spa facilities, and put in a rewarding workout at the fully-equipped gym and sports grounds, with class experiences, HYFIT training and martial arts, before retiring to the luxury hammam & sauna.

Located just 45 minutes from Ercan and Larnaca Airports, getting to your coastal home has never been easier. For a taste of local charm, you can take a stroll through the nearby scenic fishing village of Bogaz, wander around the marina, and dine at the restaurants – the perfect way to unwind and soak up the Mediterranean vibe.



**Construction Status** 

#### **April 2024**



**March 2024** 





## Lowest Price Unit For This Property Type

#### **Property Info**





## Lowest Price Unit For This Property Type

#### **Payment Plan**

| Current Date           | Start Date           |      | elivery Dat |              | Price           | 5       | ment Amoun |
|------------------------|----------------------|------|-------------|--------------|-----------------|---------|------------|
| April 2024             | September 2023       | S    | eptembe     | er 2026      | £118,455        | £47,382 | 40%        |
| <b>10%</b> of the inst | allment payment plan |      |             |              |                 |         |            |
| 1. Installment         | May 2024             | £409 |             | 25. Installn | nent May 2026   |         | £409       |
| 2. Installment         | June 2024            | £409 |             | 26. Installn | nent Ju