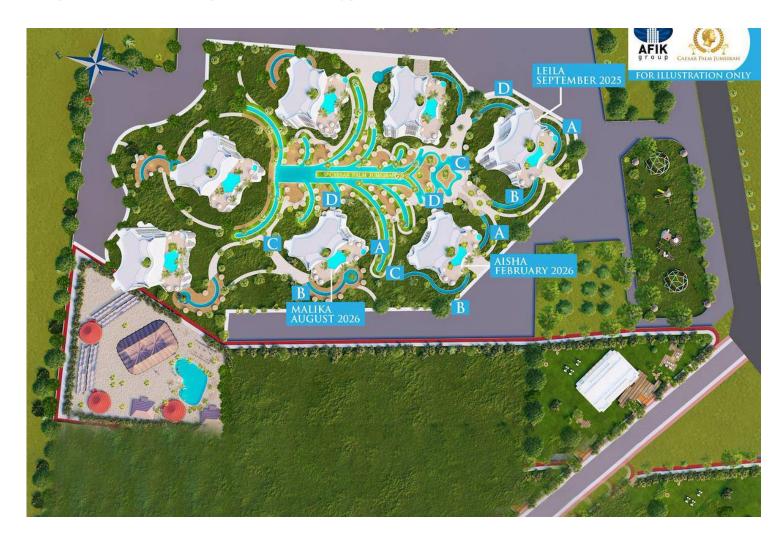

Long Beach, Iskele Long Beach, North Cyprus

- Property Ref: 254
- Only 5 minutes walk to the beach
- The tall towers have an unobstructed view of the Mediterranean sea
- The project will have many unit types to choose from including studio, one-bedroom, and two-bedroom
- Close to all necessities, including supermarkets and pharmacies
- Payment plan options available







Instalments

September 2026 Completion



**Exterior Images** 





Interior Images





**Floor Plan** 





## Site Plan

Long Beach, Iskele Long Beach, North Cyprus





## **Project Location**

This project is located in **Iskele, Long Beach**, in North Cyprus.



| Cafes and Restaurants   | 1 min  | Long Beach Beach Club    | 5 mins  |
|-------------------------|--------|--------------------------|---------|
| Bars and Clubs          | 1 min  | Famagusta State Hospital | 10 mins |
| Pharmacy                | 2 mins | Salamis Ancient City     | 13 mins |
| Supermarket             | 3 mins | Ercan Airport            | 45 mins |
| 5 Star Hotel and Casino | 5 mins | Larnaca Airport          | 70 mins |



## **About the Project**

Indulge in the ultimate Mediterranean lifestyle with your own piece of paradise at this brand-new development, offering a range of studio, 1, 2 and 3-bedroom apartments with flawless presentation and exclusive amenities, locate