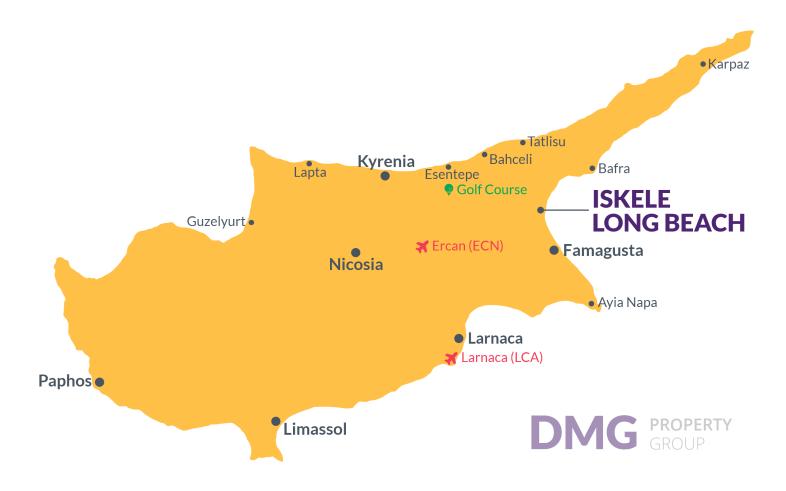

## **Project Location**

This project is located in **Iskele, Long Beach**, in North Cyprus.

| Cafes and Restaurants   | 1 min  | Long Beach Beach Club    | 5 mins  |
|-------------------------|--------|--------------------------|---------|
| Bars and Clubs          | 1 min  | Famagusta State Hospital | 10 mins |
| Pharmacy                | 2 mins | Salamis Ancient City     | 13 mins |
| Supermarket             | 3 mins | Ercan Airport            | 45 mins |
| 5 Star Hotel and Casino | 5 mins | Larnaca Airport          | 70 mins |

Located just 45 minutes from Ercan and Larnaca Airports, getting to your coastal home has never been easier. For a taste of local charm, you can take a stroll through the nearby scenic fishing village of Bogaz, wander around the marina, and dine at the restaurants – the perfect way to unwind and soak up the Mediterranean vibe.