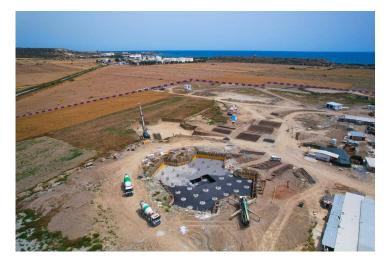

ng golf course. Multiple bars, cafes and restaurants provide premium dining experiences, and there are barbecue facilities ready for legendary grilling sessions.

Prioritise your health and wellness with the resort's deluxe spa facilities, and put in a rewarding workout at the fully-equipped gym and sports grounds, with class experiences, HYFIT training and martial arts, before retiring to the luxury hammam & sauna.

Located just 45 minutes from Ercan and Larnaca Airports, getting to your coastal home has never been easier. For a taste of local charm, you can take a stroll through the nearby scenic fishing village of Bogaz, wander around the marina, and dine at the restaurants – the perfect way to unwind and soak up the Mediterranean vibe.



**Construction Status** 

#### **April 2024**



**March 2024** 





## Lowest Price Unit For This Property Type

#### **Property Info**





## Lowest Price Unit For This Property Type

#### **Payment Plan**

| Current Date           | Start Date           |      | elivery Dat |              | Price           | 5       | ment Amoun |
|------------------------|----------------------|------|-------------|--------------|-----------------|---------|------------|
| April 2024             | September 2023       | S    | eptembe     | er 2026      | £118,455        | £47,382 | 40%        |
| <b>10%</b> of the inst | allment payment plan |      |             |              |                 |         |            |
| 1. Installment         | May 2024             | £409 |             | 25. Installn | nent May 2026   |         | £409       |
|