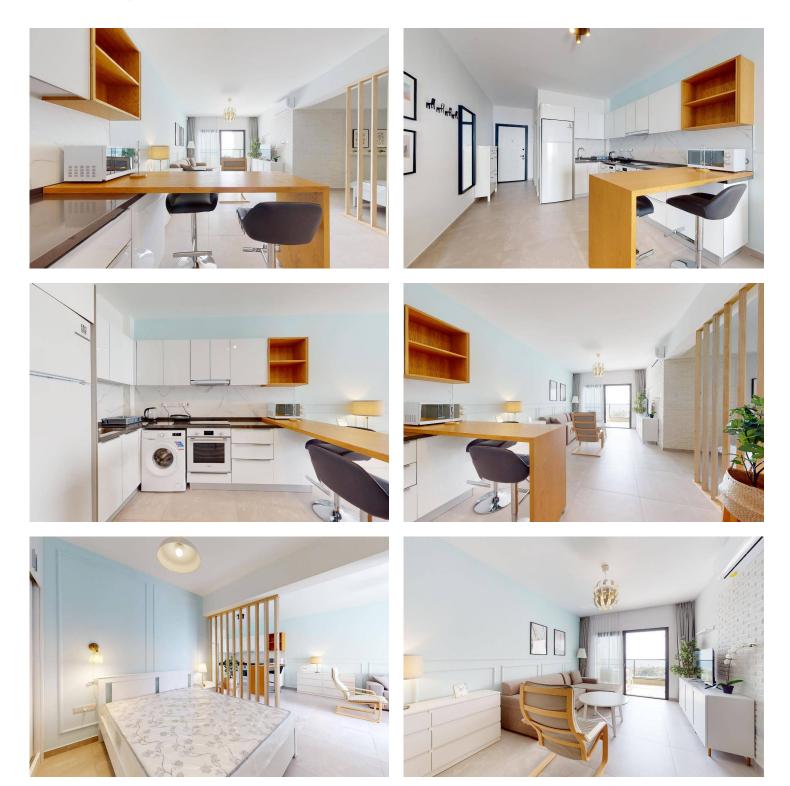

With a pristine contemporary style, the apartments offer an effortless sense of ease and comfort with their soaring ceilings, gorgeous natural light and coastal colour palette. The elegant floorplan of each design provides endless space to stretch out and relax, with a fully-equipped kitchen, and a balcony perfect for enjoying morning coffee and evening wine, all while taking in the picturesque resort views.