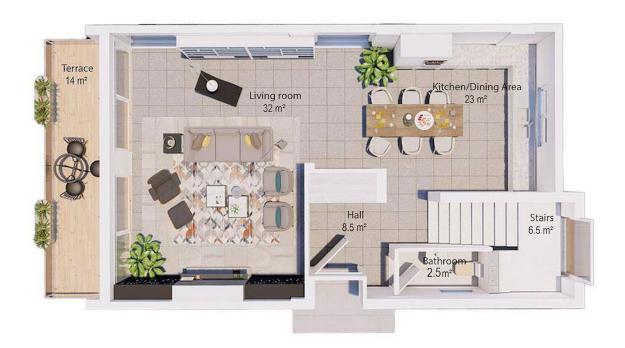

£344,850

3 Bathrooms

7 Months Instalments

December 2024 Completion

**Exterior Images** 

**Interior Images** 

**Floor Plan** 

# **Lowest Price Unit For This Property Type**

**Property Info** 

| Туре                  | No                   |
|-----------------------|----------------------|
| 3 Bedroom Villa       | Quatro 13-A          |
| Block                 | Floor                |
| Quatro                |                      |
| Interior              | Balcony Terrace      |
| 127.00 m²             | 27.00 m <sup>2</sup> |
| Total Living Space    |                      |
| 154.00 m <sup>2</sup> |                      |