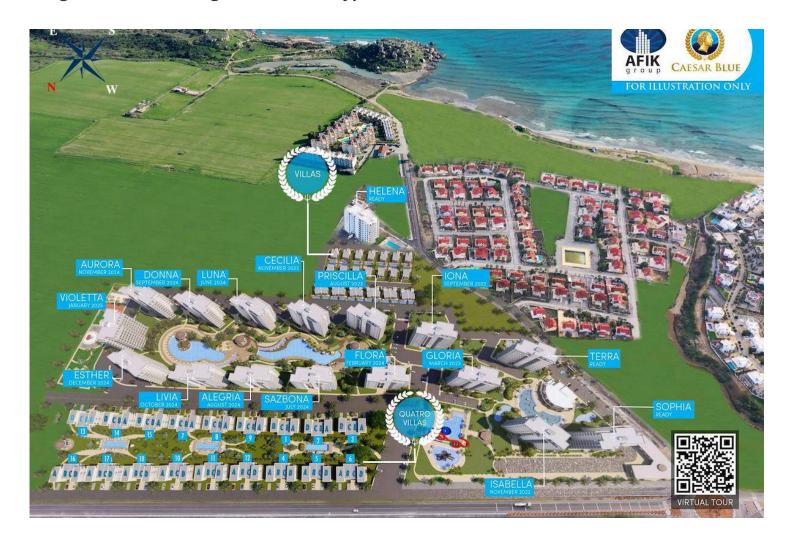

Long Beach, Iskele Long Beach, North Cyprus

- Property Ref: 253
- Only 5 minutes walk to the beach
- These villas have their private pools and are located only five minutes from the beach
- The project will have a very large communal facility centre
- Close to all necessities, including supermarkets and pharmacies
- Payment plan options available

£344,850







3 Bathrooms



7 Months Instalments



December 2024 Completion



**Exterior Images** 













**Interior Images** 













**Floor Plan** 





### Site Plan

Long Beach, Iskele Long Beach, North Cyprus





## **Project Location**

This project is located in **Iskele, Long Beach**, in North Cyprus.



| Cafes and Restaurants   | 1 min  |
|-------------------------|--------|
| Bars and Clubs          | 1 min  |
| Pharmacy                | 2 mins |
| Supermarket             | 3 mins |
| 5 Star Hotel and Casino | 5 mins |

| Long Beach Beach Club    | 6 mins  |
|--------------------------|---------|
| Famagusta State Hospital | 13 mins |
| Salamis Ancient City     | 14 mins |
| Ercan Airport            | 45 mins |
| Larnaca Airport          | 65 mins |



### **About the Project**

Indulge in the ultimate Mediterranean lifestyle with your own piece of paradise at this brand-new development, offering a range of studio, 1, 2 and 3-bedroom apartments with flawless presentation and exclusive ame