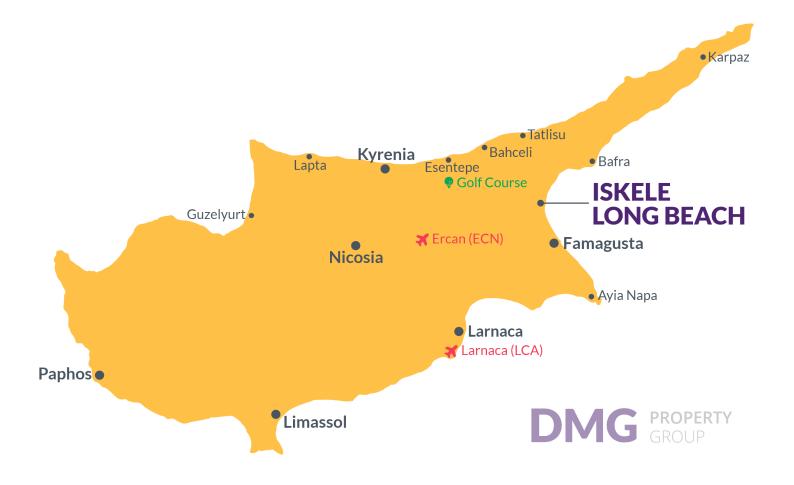

## **Project Location**

This project is located in **Iskele, Long Beach**, in North Cyprus.

| Cafes and Restaurants   | 1 min  |
|-------------------------|--------|
| Bars and Clubs          | 1 min  |
| Pharmacy                | 2 mins |
| Supermarket             | 3 mins |
| 5 Star Hotel and Casino | 5 mins |

| Long Beach Beach Club    | 6 mins  |
|--------------------------|---------|
| Famagusta State Hospital | 13 mins |
| Salamis Ancient City     | 14 mins |
| Ercan Airport            | 45 mins |
| Larnaca Airport          | 65 mins |

Located just 45 minutes from Ercan and Larnaca Airports, getting to your coastal home has never been easier. For a taste of local charm, you can take a stroll through the nearby scenic fishing village of Bogaz, wander around the marina, and dine at the restaurants – the perfect way to unwind and soak up the Mediterranean vibe.